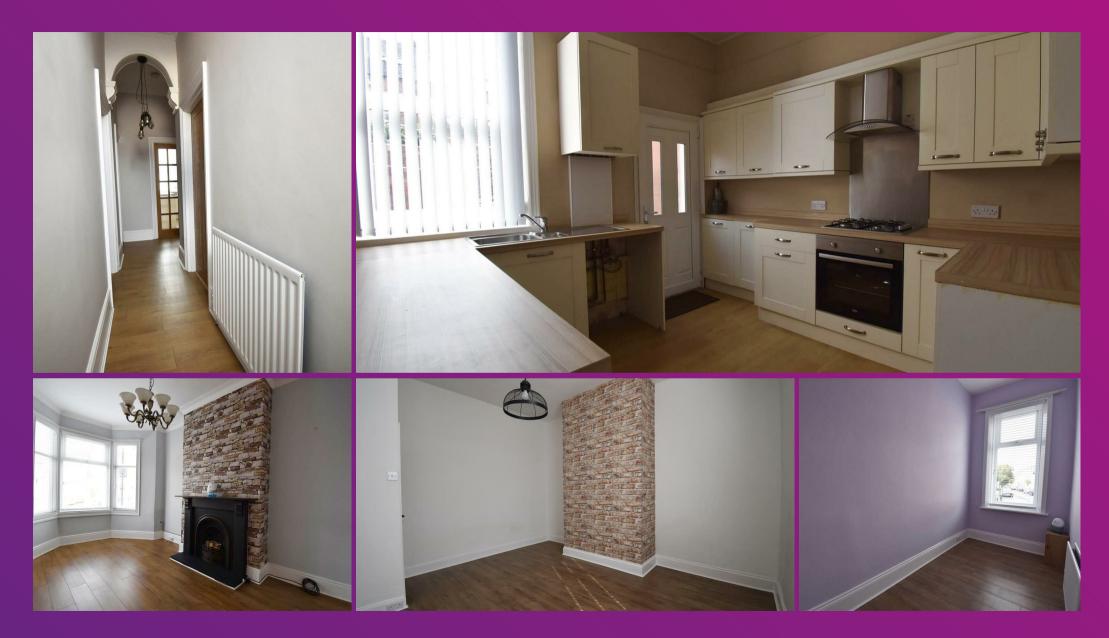

This is a two bedroom property comprising of an entrance hallway with doors to all room and a spacious reception room with a bay window and feature fireplace with painted wood surround and cast iron insert. The breakfasting kitchen benefits from a range of units with breakfast bar and contrasting worktops, integrated single oven, gas hob, chimney hood and spaces for a fridge freezer and washing machine. There are two bedrooms and a beautiful modern bathroom with walk in rainfall shower, vanity wash basin and integrated WC. Externally there is a private front town garden and a private south facing rear yard with outhouse for external storage.