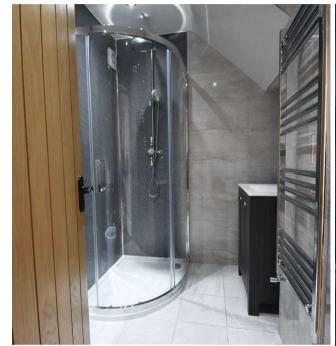

This is a two bedroom property comprising of an entrance hallway with doors to all room and a spacious reception room with a bay window and feature fireplace with painted wood surround and cast iron insert. The breakfasting kitchen benefits from a range of units with breakfast bar and contrasting worktops, integrated single oven, gas hob, chimney hood and spaces for a fridge freezer and washing machine. There are two bedrooms and a beautiful modern bathroom with walk in rainfall shower, vanity wash basin and integrated WC. Externally there is a private front town garden and a private south facing rear yard with outhouse for external storage.