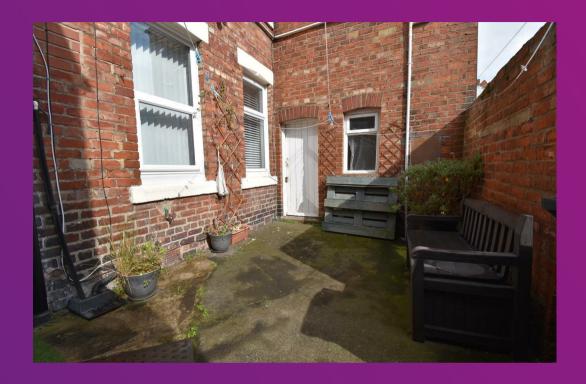

This is a two bedroom property comprising of an entrance hallway with doors to all room and a spacious reception room with a bay window and feature fireplace with painted wood surround and cast iron insert. The breakfasting kitchen benefits from a range of units with breakfast bar and contrasting worktops, integrated single oven, gas hob, chimney hood and spaces for a fridge freezer and washing machine. There are two bedrooms and a beautiful modern bathroom with walk in rainfall shower, vanity wash basin and integrated WC. Externally there is a private front town garden and a private south facing rear yard with outhouse for external storage.