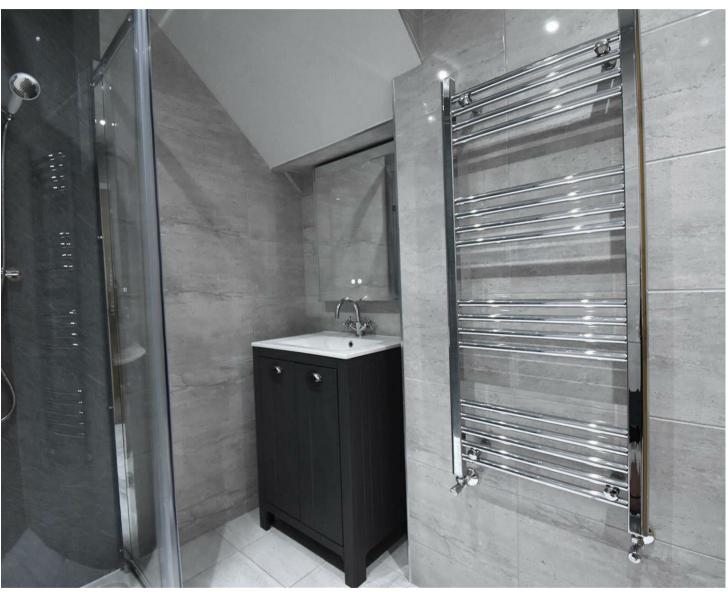

This is a two bedroom property comprising of an entrance hallway with doors to all room and a spacious reception room with a bay window and feature fireplace with painted wood surround and cast iron insert. The breakfasting kitchen benefits from a range of units with breakfast bar and contrasting worktops, integrated single oven, gas hob, chimney hood and spaces for a fridge freezer and washing machine. There are two bedrooms and a beautiful modern bathroom with walk in rainfall shower, vanity wash basin and integrated WC. Externally there is a private front town garden and a private south facing rear yard with outhouse for external storage.