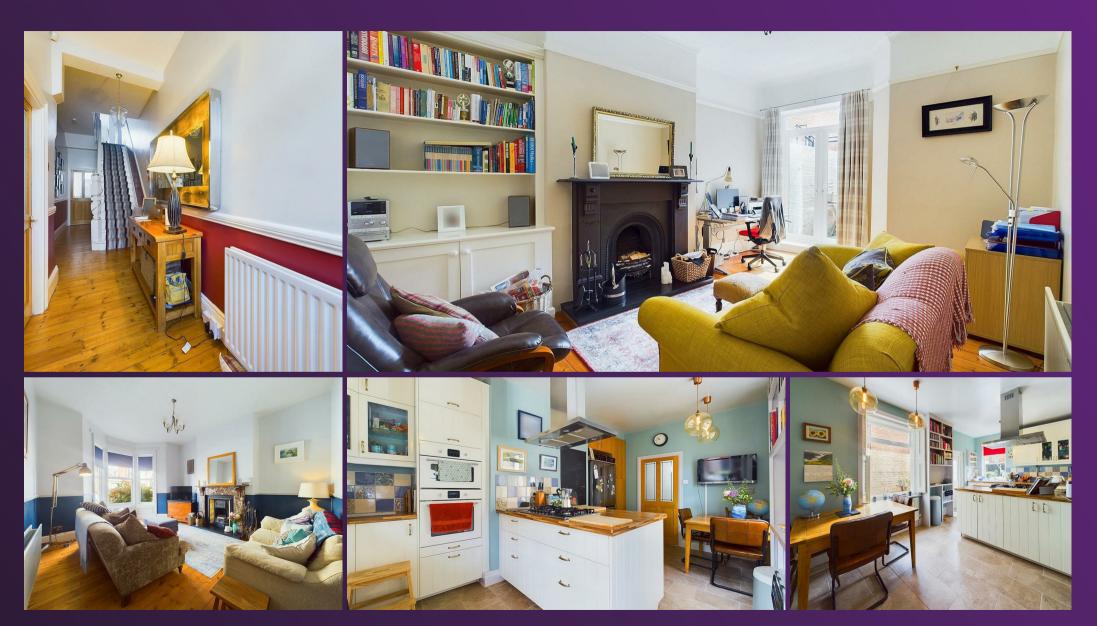

This was originally a four bedroom currently presented a three bedroom property. With over 1400 square foot set over two floors this lovely property consists of a vestibule, entrance hallway and two spacious reception rooms with period feature fireplaces. The open plan kitchen diner easily accommodates a dining table and benefits from a range of units with contrasting worktops, integrated double oven, gas hob, chimney hood and dishwasher with space for a washing machine and American style fridge freezer. There is also a downstairs WC. To the first floor there are three bedrooms and a modern bathroom with a roll top bath, walk in rainfall shower, pedestal wash basin and low level WC. There is also a separate WC with pedestal wash basin. Externally there is a low maintenance front garden and a private rear yard with an up and over garage door providing an option of off street parking.