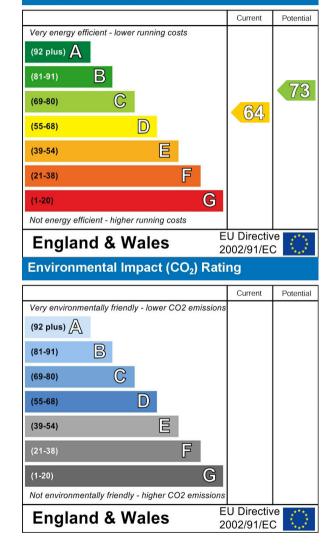

#### 3 BEDROOM HOUSE - MID TERRACE

- THREE BEDROOM MID TERRACE HOUSE
- SOUGHT AFTER LOCATION
- TWO RECEPTION ROOMS
- OPEN PLAN KITCHEN DINER
- MODERN BATHROOM WC, SEPARATE WC & DOWNSTAIRS WC
- FRONT TOWN GARDEN
- PRIVATE REAR YARD
- EPC RATING D

#### Energy Efficiency Rating