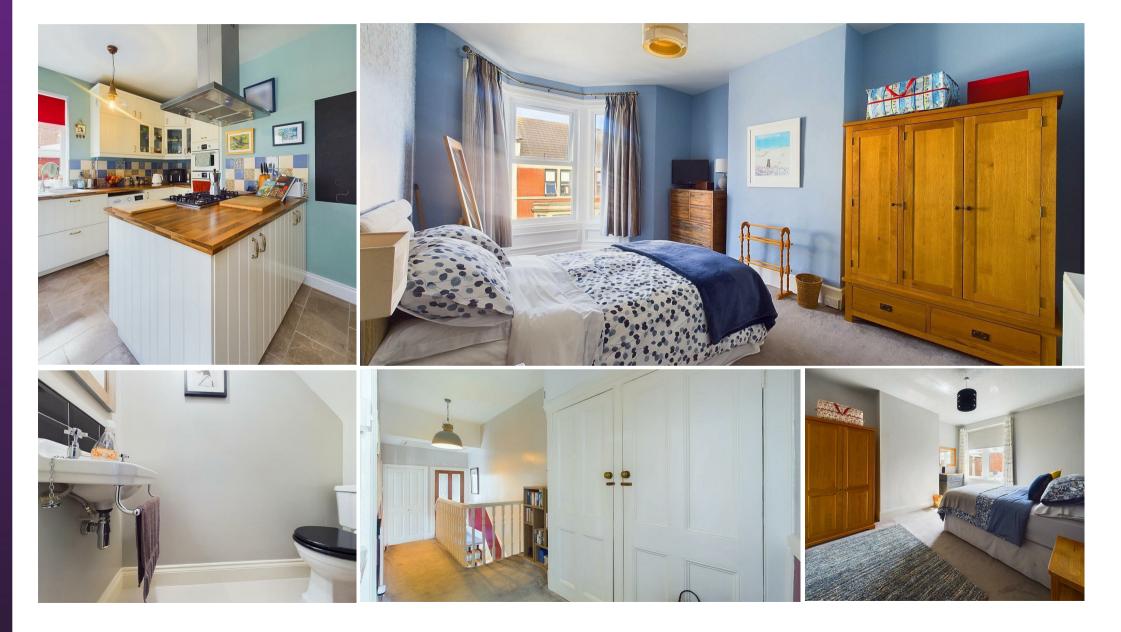

This was originally a four bedroom currently presented a three bedroom property. With over 1400 square foot set over two floors this lovely property consists of a vestibule, entrance hallway and two spacious reception rooms with period feature fireplaces. The open plan kitchen diner easily accommodates a dining table and benefits from a range of units with contrasting worktops, integrated double oven, gas hob, chimney hood and dishwasher with space for a washing machine and American style fridge freezer. There is also a downstairs WC. To the first floor there are three bedrooms and a modern bathroom with a roll top bath, walk in rainfall shower, pedestal wash basin and low level WC. There is also a separate WC with pedestal wash basin. Externally there is a low maintenance front garden and a private rear yard with an up and over garage door providing an option of off street parking.