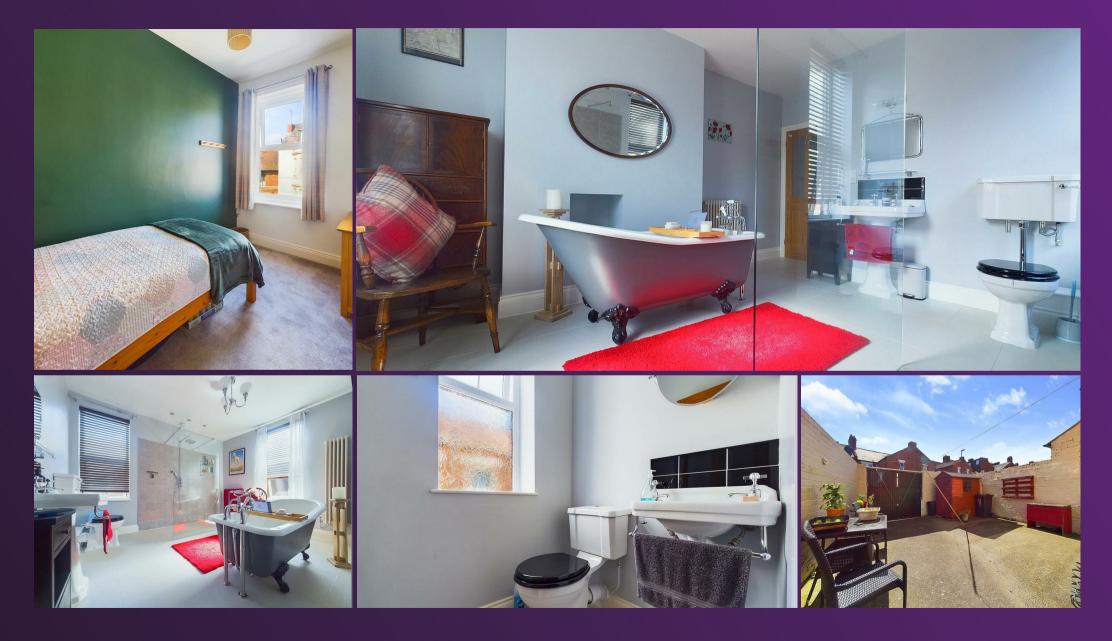

This was originally a four bedroom currently presented a three bedroom property. With over 1400 square foot set over two floors this lovely property consists of a vestibule, entrance hallway and two spacious reception rooms with period feature fireplaces. The open plan kitchen diner easily accommodates a dining table and benefits from a range of units with contrasting worktops, integrated double oven, gas hob, chimney hood and dishwasher with space for a washing machine and American style fridge freezer. There is also a downstairs WC. To the first floor there are three bedrooms and a modern bathroom with a roll top bath, walk in rainfall shower, pedestal wash basin and low level WC. There is also a separate WC with pedestal wash basin. Externally there is a low maintenance front garden and a private rear yard with an up and over garage door providing an option of off street parking.