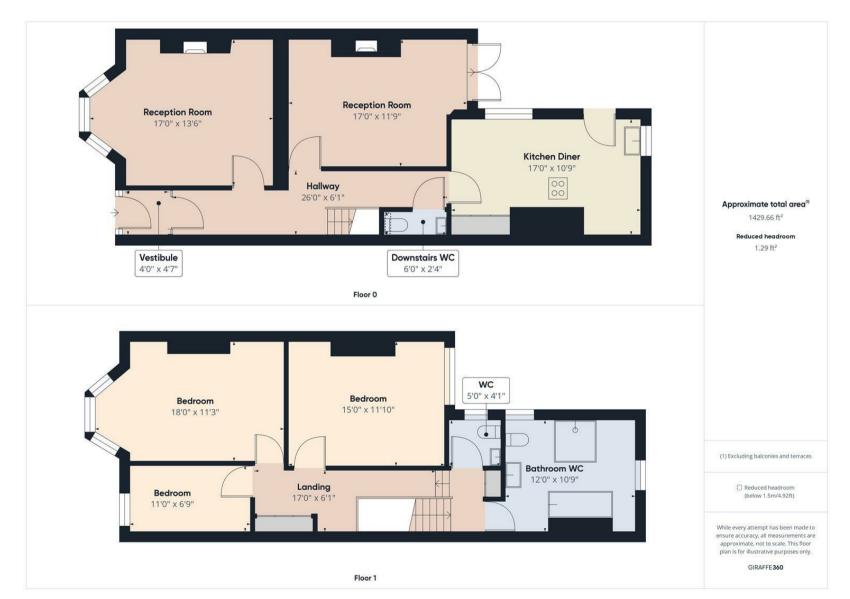

#### /ESTIBULE

ENTRANCE HALLWAY

RECEPTION ROOM ONE 17 x 13'6

RECEPTION ROOM TWO 17 x 11'9

KITCHEN DINER 17 x 10'9 DOWNSTAIRS WC SPLIT LANDING LANDING BEDROOM ONE 18 × 11'3 BEDROOM TWO 15 × 11 BEDROOM THREE 11 x 6'9 BATHROOM WC 12 x 10'9 SEPARATE WC FRONT GARDEN REAR YARD

This was originally a four bedroom currently presented a three bedroom property. With over 1400 square foot set over two floors this lovely property consists of a vestibule, entrance hallway and two spacious reception rooms with period feature fireplaces. The open plan kitchen diner easily accommodates a dining table and benefits from a range of units with contrasting worktops, integrated double oven, gas hob, chimney hood and dishwasher with space for a washing machine and American style fridge freezer. There is also a downstairs WC. To the first floor there are three bedrooms and a modern bathroom with a roll top bath, walk in rainfall shower, pedestal wash basin and low level WC. There is also a separate WC with pedestal wash basin. Externally there is a low maintenance front garden and a private rear yard with an up and over garage door providing an option of off street parking.