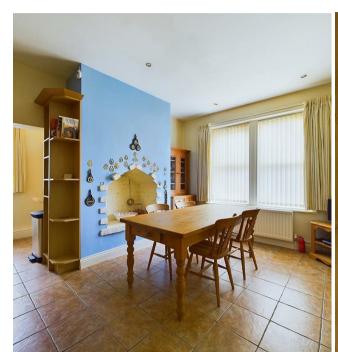

VIEW PROPERTY

ENTRANCE HALLWAY

RECEPTION ROOM 16'1 x 12'7

KITCHEN DINER 15'8 x 11'2 & 8'2 x 6'4

UTILITY ROOM 8'2 x 5'9 LANDING

BEDROOM ONE 16 x 12'8

BEDROOM TWO 8'10 x 7'8

STUDY 9'2 x 5'10 BATHROOM WC 9 x 6'4 & 6'7 x 4'10

### 1 KEW GARDENS, WHITLEY BAY NE26 3LY

This rare to the market and characterful, end terrace house was built circa 1902 and is perfectly located in a sought after residential area. It boasts a wealth of period charm, has no upper chain and is ideal for a range of buyers. With over 1340 square foot of accommodation set over three floors this well converted property consists of an entrance hallway with under stairs storage and doors to the reception room and kitchen diner. The reception room is light and spacious with a period feature fireplace and the good sized kitchen diner accommodates a family dining table and benefits from units with wood worktops, space for range oven with chimney hood over, space for a fridge freezer and a dishwasher. The utility room has further units and a door to the side yard. To the first floor there are two bedrooms, a study which could also be used as a nursery and a good sized family bathroom with roll top bath, walk in shower, pedestal wash basin and WC. Bedroom three is located on the top floor with ample eaves storage, a walk in shower and a separate WC with wash basin. Externally there is a West facing side yard with gated access to the street to provide the option of off street parking.