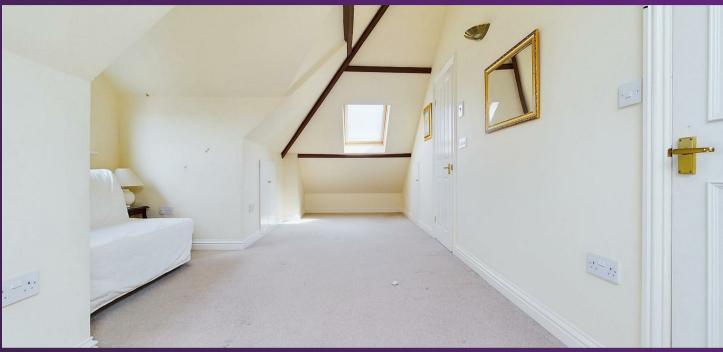

VIEW PROPERTY

ENTRANCE HALLWAY

RECEPTION ROOM 16'1 x 12'7

KITCHEN DINER 15'8 x 11'2 & 8'2 x 6'4

UTILITY ROOM 8'2 x 5'9 LANDING

BEDROOM ONE 16 x 12'8

BEDROOM TWO 8'10 x 7'8

STUDY 9'2 x 5'10 BATHROOM WC 9 x 6'4 & 6'7 x 4'10

### 1 KEW GARDENS, WHITLEY BAY NE26 3LY

This rare to the market and characterful, end terrace house was built circa 1902 and is perfectly located in a sought after residential area. It boasts a wealth of period charm, has no upper chain and is ideal for a range of buyers. With over 1340 square foot of accommodation set over three floors this well converted property consists of an entrance hallway with under stairs storage and doors to the reception room and kitchen diner. The reception room is light and spacious with a period feature fireplace and the good sized kitchen diner accommodates a family dining table and benefits from units with wood worktops, space for range oven with chimney hood over, space for a fridge freezer and a dishwasher. The utility room has further units and a door to the side yard. To the first floor there are two bedrooms, a study which could also be used as a nursery and a good sized family bathroom with roll top bath, walk in shower, pedestal wash basin and WC. Bedroom three is located on the top floor with ample eaves storage, a walk in shower and a separate WC with wash basin. Externally there is a West facing side yard with gated access to the street to provide the option of off street parking.