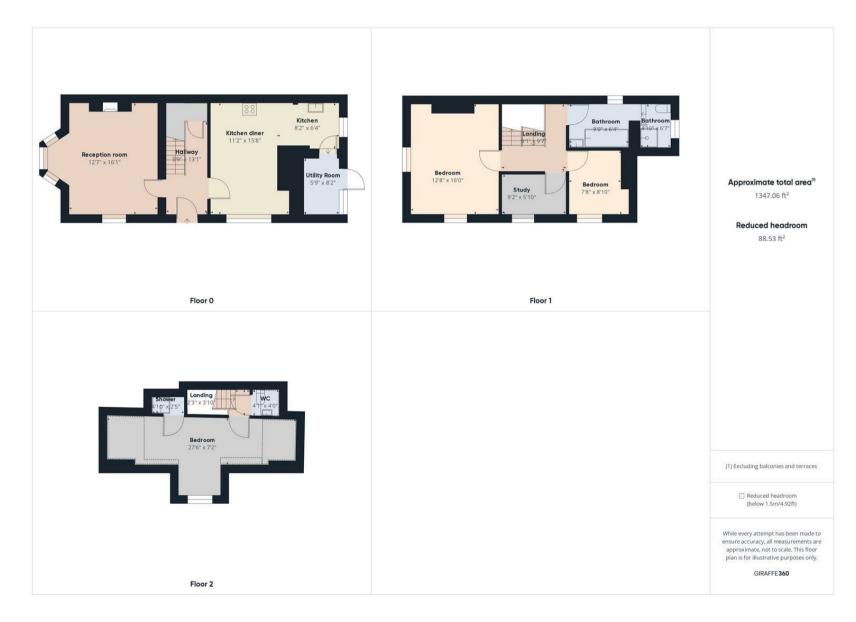

VIEW PROPERTY

ENTRANCE HALLWAY

RECEPTION ROOM 16'1 x 12'7

KITCHEN DINER 15'8 x 11'2 & 8'2 x 6'4

UTILITY ROOM 8'2 x 5'9 LANDING

BEDROOM ONE 16 x 12'8

BEDROOM TWO 8'10 x 7'8

STUDY 9'2 x 5'10 BATHROOM WC 9 x 6'4 & 6'7 x 4'10

BEDROOM THREE 27'6 x 7'2

SEPARATE WC

SIDE YARD

## 1 KEW GARDENS WHITLEY BAY NE26 3LY FLOORPLAN