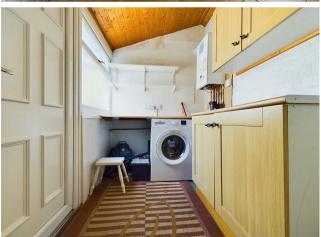

VIEW PROPERTY

ENTRANCE HALLWAY

RECEPTION ROOM 16'1 x 12'7

KITCHEN DINER 15'8 x 11'2 & 8'2 x 6'4

UTILITY ROOM 8'2 x 5'9 LANDING

BEDROOM ONE 16 x 12'8

BEDROOM TWO 8'10 x 7'8

STUDY 9'2 x 5'10 BATHROOM WC 9 x 6'4 & 6'7 x 4'10

### 1 KEW GARDENS, WHITLEY BAY NE26 3LY

This rare to the market and characterful, end terrace house was built circa 1902 and is perfectly located in a sought after residential area. It boasts a wealth of period charm, has no upper chain and is ideal for a range of buyers. With over 1340 square foot of accommodation set over three floors this well converted property consists of an entrance hallway with under stairs storage and doors to the reception room and kitchen diner. The reception room is light and spacious with a period feature fireplace and the good sized kitchen diner accommodates a family dining table and benefits from units with wood worktops, space for range oven with chimney hood over, space for a fridge freezer and a dishwasher. The utility room has further units and a door to the side yard. To the first floor there are two bedrooms, a study which could also be used as a nursery and a good sized family bathroom with roll top bath, walk in shower, pedestal wash basin and WC. Bedroom three is located on the top floor with ample eaves storage, a walk in shower and a separate WC with wash basin. Externally there is a West facing side yard with gated access to the street to provide the option of off street parking.