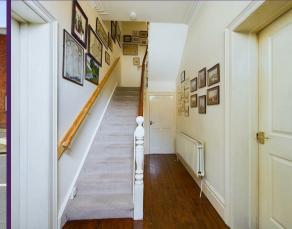

VIEW PROPERTY

ENTRANCE HALLWAY

RECEPTION ROOM 16'1 x 12'7

KITCHEN DINER 15'8 x 11'2 & 8'2 x 6'4

UTILITY ROOM 8'2 x 5'9 LANDING

BEDROOM ONE 16 x 12'8

BEDROOM TWO 8'10 x 7'8

STUDY 9'2 x 5'10 BATHROOM WC 9 x 6'4 & 6'7 x 4'10

### 1 KEW GARDENS, WHITLEY BAY NE26 3LY

This rare to the market and characterful, end terrace house was built circa 1902 and is perfectly located in a sought after residential area. It boasts a wealth of period charm, has no upper chain and is ideal for a range of buyers. With over 1340 square foot of accommodation set over three floors this well converted property consists of an entrance hallway with under stairs storage and doors to the reception room and kitchen diner. The reception room is light and spacious with a period feature fireplace and the good sized kitchen diner accommodates a family dining table and benefits from units with wood worktops, space for range oven with chimney hood over, space for a fridge freezer and a dishwasher. The utility room has further units and a door to the side yard. To the first floor there are two bedrooms, a study which could also be used as a nursery and a good sized family bathroom with roll top bath, walk in shower, pedestal wash basin and WC. Bedroom three is located on the top floor with ample eaves storage, a walk in shower and a separate WC with wash basin. Externally there is a West facing side yard with gated access to the street to provide the option of off street parking.