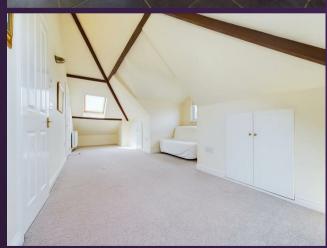

BEDROOM THREE 27'6 x 7'2

SEPARATE WC

SIDE YARD

### 1 KEW GARDENS, WHITLEY BAY NE26 3LY

This rare to the market and characterful, end terrace house was built circa 1902 and is perfectly located in a sought after residential area. It boasts a wealth of period charm, has no upper chain and is ideal for a range of buyers. With over 1340 square foot of accommodation set over three floors this well converted property consists of an entrance hallway with under stairs storage and doors to the reception room and kitchen diner. The reception room is light and spacious with a period feature fireplace and the good sized kitchen diner accommodates a family dining table and benefits from units with wood worktops, space for range oven with chimney hood over, space for a fridge freezer and a dishwasher. The utility room has further units and a door to the side yard. To the first floor there are two bedrooms, a study which could also be used as a nursery and a good sized family bathroom with roll top bath, walk in shower, pedestal wash basin and WC. Bedroom three is located on the top floor with ample eaves storage, a walk in shower and a separate WC with wash basin. Externally there is a West facing side yard with gated access to the street to provide the option of off street parking.