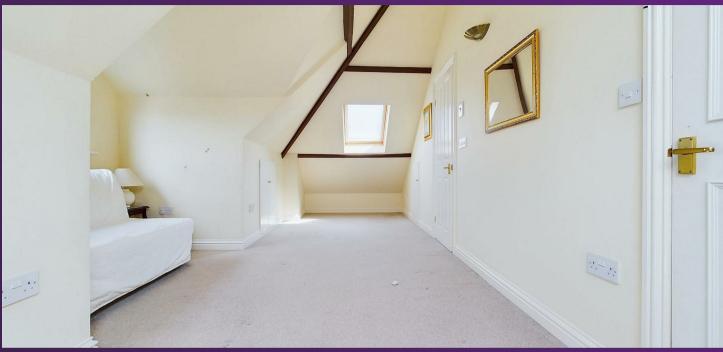

VIEW DROBERTY

ENTRANCE HALLWAY

RECEPTION ROOM 16'1 x 12'7

KITCHEN DINER 15'8 x 11'2 & 8'2 x 6'4

UTILITY ROOM 8'2 x 5'9 LANDING

BEDROOM ONE 16 x 12'8

BEDROOM TWO 8'10 x 7'8

STUDY 9'2 x 5'10 BATHROOM WC 9 x 6'4 & 6'7 x 4'10

### 1 KEW GARDENS, WHITLEY BAY NE26 3LY

This rare to the market and characterful, end terrace house was built circa 1902 and is perfectly located in a sought after residential area. It boasts a wealth of period charm, has no upper chain and is ideal for a range of buyers. With over 1340 square foot of accommodation set over three floors this well converted property consists of an entrance hallway with under stairs storage and doors to the reception room and kitchen diner. The reception room is light and spacious with a period feature fireplace and the good sized kitchen diner accommodates a family dining table and benefits from units with wood worktops, space for range oven with chimney hood over, space for a fridge freezer and a dishwasher. The utility room has further units and a door to the side yard. To the first floor there are two bedrooms, a study which could also be used as a nursery and a good sized family bathroom with roll top bath, walk in shower, pedestal wash basin and WC. Bedroom three is located on the top floor with ample eaves storage, a walk in shower and a separate WC with wash basin. Externally there is a West facing side yard with gated access to the street to provide the option of off street parking.