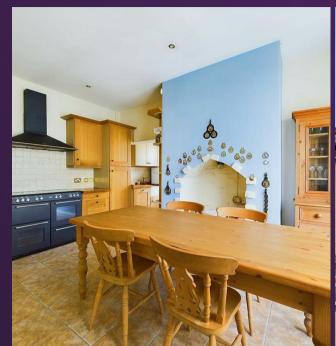

### 1 KEW GARDENS, WHITLEY BAY NE26 3LY

This rare to the market and characterful, end terrace house was built circa 1902 and is perfectly located in a sought after residential area. It boasts a wealth of period charm, has no upper chain and is ideal for a range of buyers. With over 1340 square foot of accommodation set over three floors this well converted property consists of an entrance hallway with under stairs storage and doors to the reception room and kitchen diner. The reception room is light and spacious with a period feature fireplace and the good sized kitchen diner accommodates a family dining table and benefits from units with wood worktops, space for range oven with chimney hood over, space for a fridge freezer and a dishwasher. The utility room has further units and a door to the side yard. To the first floor there are two bedrooms, a study which could also be used as a nursery and a good sized family bathroom with roll top bath, walk in shower, pedestal wash basin and WC. Bedroom three is located on the top floor with ample eaves storage, a walk in shower and a separate WC with wash basin. Externally there is a West facing side yard with gated access to the street to provide the option of off street parking.