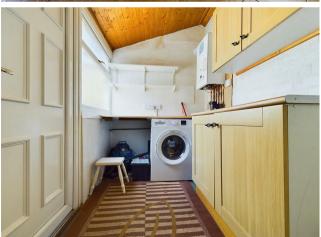

VIEW DROBERTY

ENTRANCE HALLWAY

RECEPTION ROOM 16'1 x 12'7

KITCHEN DINER 15'8 x 11'2 & 8'2 x 6'4

UTILITY ROOM 8'2 x 5'9 LANDING

BEDROOM ONE 16 x 12'8

BEDROOM TWO 8'10 x 7'8

STUDY 9'2 x 5'10 BATHROOM WC 9 x 6'4 & 6'7 x 4'10

### 1 KEW GARDENS, WHITLEY BAY NE26 3LY

This rare to the market and characterful, end terrace house was built circa 1902 and is perfectly located in a sought after residential area. It boasts a wealth of period charm, has no upper chain and is ideal for a range of buyers. With over 1340 square foot of accommodation set over three floors this well converted property consists of an entrance hallway with under stairs storage and doors to the reception room and kitchen diner. The reception room is light and spacious with a period feature fireplace and the good sized kitchen diner accommodates a family dining table and benefits from units with wood worktops, space for range oven with chimney hood over, space for a fridge freezer and a dishwasher. The utility room has further units and a door to the side yard. To the first floor there are two bedrooms, a study which could also be used as a nursery and a good sized family bathroom with roll top bath, walk in shower, pedestal wash basin and WC. Bedroom three is located on the top floor with ample eaves storage, a walk in shower and a separate WC with wash basin. Externally there is a West facing side yard with gated access to the street to provide the option of off street parking.