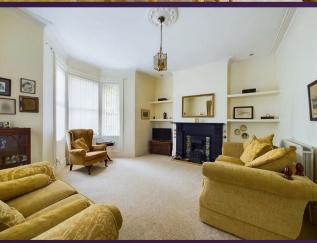

### 1 KEW GARDENS, WHITLEY BAY NE26 3LY

This rare to the market and characterful, end terrace house was built circa 1902 and is perfectly located in a sought after residential area. It boasts a wealth of period charm, has no upper chain and is ideal for a range of buyers. With over 1340 square foot of accommodation set over three floors this well converted property consists of an entrance hallway with under stairs storage and doors to the reception room and kitchen diner. The reception room is light and spacious with a period feature fireplace and the good sized kitchen diner accommodates a family dining table and benefits from units with wood worktops, space for range oven with chimney hood over, space for a fridge freezer and a dishwasher. The utility room has further units and a door to the side yard. To the first floor there are two bedrooms, a study which could also be used as a nursery and a good sized family bathroom with roll top bath, walk in shower, pedestal wash basin and WC. Bedroom three is located on the top floor with ample eaves storage, a walk in shower and a separate WC with wash basin. Externally there is a West facing side yard with gated access to the street to provide the option of off street parking.