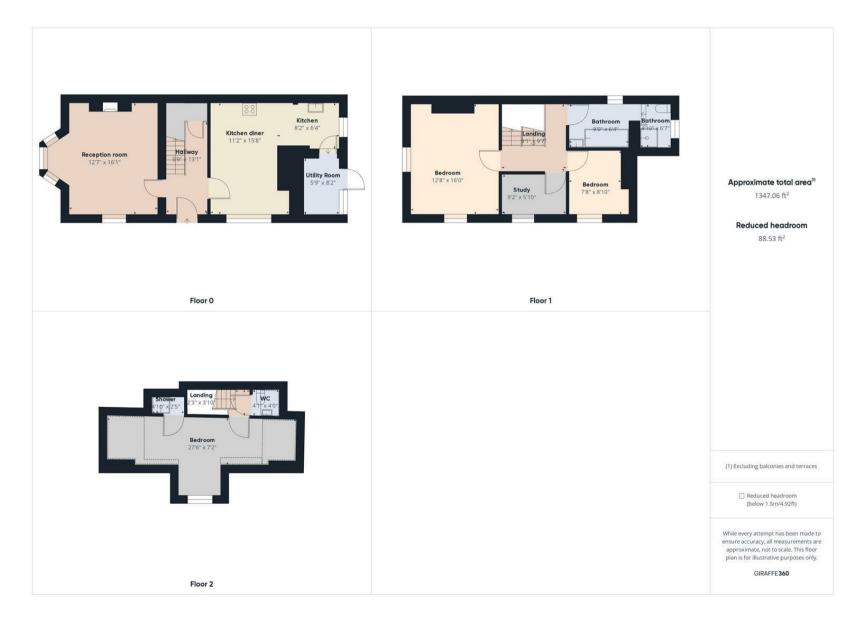

VIEW DROBERTY

ENTRANCE HALLWAY

RECEPTION ROOM 16'1 x 12'7

KITCHEN DINER 15'8 x 11'2 & 8'2 x 6'4

UTILITY ROOM 8'2 x 5'9 LANDING

BEDROOM ONE 16 x 12'8

BEDROOM TWO 8'10 x 7'8

STUDY 9'2 x 5'10 BATHROOM WC 9 x 6'4 & 6'7 x 4'10

BEDROOM THREE 27'6 x 7'2

SEPARATE WC

SIDE YARD

## 1 KEW GARDENS WHITLEY BAY NE26 3LY FLOORPLAN