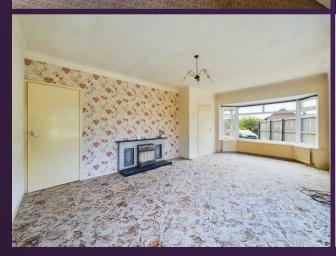

VIEW PROPERTY

VESTIBULE

ENTRANCE HALLWAY

RECEPTION ROOM

KITCHEN

REAR LOBBY

BEDROOM ONE

BEDROOM TWO

With over 960 square foot of accommodation on offer this property consists of a vestibule and entrance hallway with doors to the spacious lounge and kitchen. There is a rear lobby with doors to the bedrooms and the bathroom with panelled bath, pedestal wash basin and low level WC. Externally there is an attached garage, a front garden with driveway for up to two cars and a substantial rear garden.