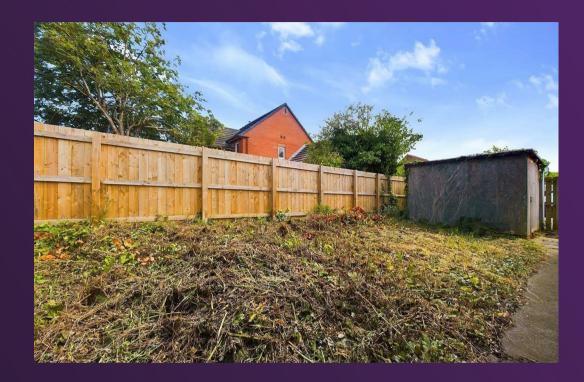

BATHROOM WC

GARAGE

FRONT GARDEN

REAR GARDEN

With over 960 square foot of accommodation on offer this property consists of a vestibule and entrance hallway with doors to the spacious lounge and kitchen. There is a rear lobby with doors to the bedrooms and the bathroom with panelled bath, pedestal wash basin and low level WC. Externally there is an attached garage, a front garden with driveway for up to two cars and a substantial rear garden.