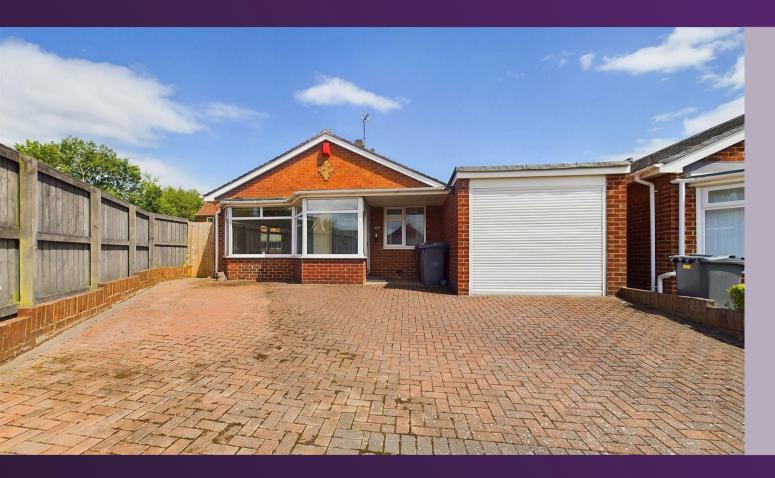

# 46 KIMBERLEY AVENUE, NORTH SHIELDS NE29 ORL £225,000

#### 2 BEDROOM BLINGALOW - DETACHED

- TWO BEDROOM DETACHED BUNGALOW
- · SITUATED IN A CUL DE SAC
- SPACIOUS RECEPTION ROOM
- KITCHEN & BATHROOM WC
- ATTACHED GARAGE
- FRONT GARDEN WITH DRIVEWAY PARKING
- SUBSTANTIAL REAR GARDEN
- NO UPPER CHAIN
- EPC RATING PENDING

#### 46 KIMBERLEY AVENUE, NORTH SHIELDS NE29 ORL

This lovely, detached bungalow is situated in a cul de sac within a popular residential location. It has no upper chain and is ideal for a range of buyers.

With over 960 square foot of accommodation on offer this property consists of a vestibule and entrance hallway with doors to the spacious lounge and kitchen. There is a rear lobby with doors to the bedrooms and the bathroom with panelled bath, pedestal wash basin and low level WC. Externally there is an attached garage, a front garden with driveway for up to two cars and a substantial rear garden.