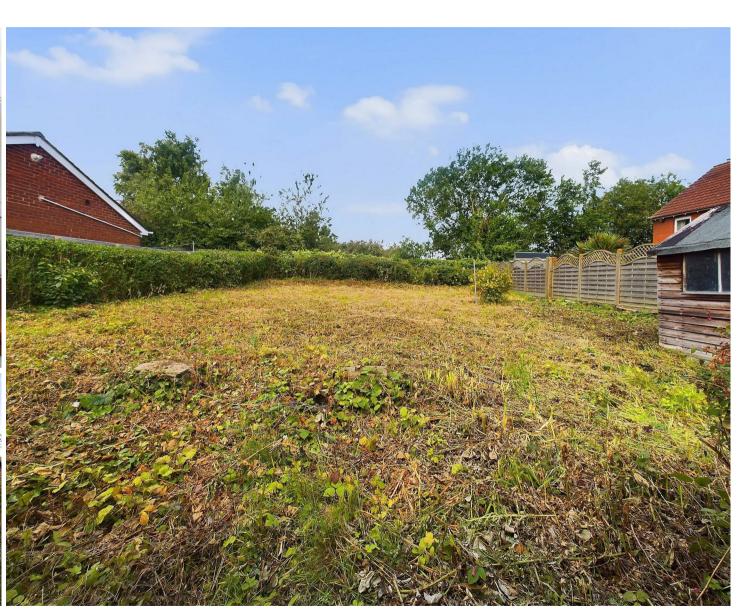

BATHROOM WC

GARAGE

FRONT GARDEN

REAR GARDEN

With over 960 square foot of accommodation on offer this property consists of a vestibule and entrance hallway with doors to the spacious lounge and kitchen. There is a rear lobby with doors to the bedrooms and the bathroom with panelled bath, pedestal wash basin and low level WC. Externally there is an attached garage, a front garden with driveway for up to two cars and a substantial rear garden.