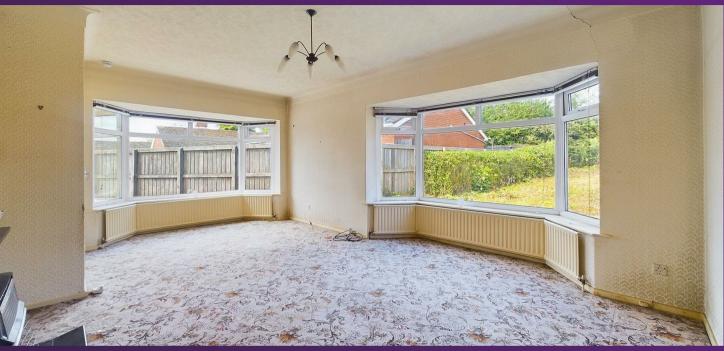

VIEW PROPERTY

VESTIBULE

ENTRANCE HALLWAY

RECEPTION ROOM

KITCHEN

REAR LOBBY

BEDROOM ONE

BEDROOM TWO

With over 960 square foot of accommodation on offer this property consists of a vestibule and entrance hallway with doors to the spacious lounge and kitchen. There is a rear lobby with doors to the bedrooms and the bathroom with panelled bath, pedestal wash basin and low level WC. Externally there is an attached garage, a front garden with driveway for up to two cars and a substantial rear garden.