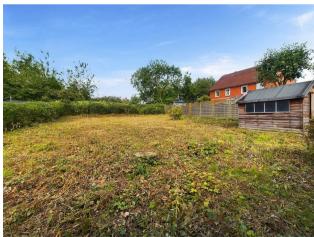

BATHROOM WC

GARAGE

FRONT GARDEN

REAR GARDEN

With over 960 square foot of accommodation on offer this property consists of a vestibule and entrance hallway with doors to the spacious lounge and kitchen. There is a rear lobby with doors to the bedrooms and the bathroom with panelled bath, pedestal wash basin and low level WC. Externally there is an attached garage, a front garden with driveway for up to two cars and a substantial rear garden.