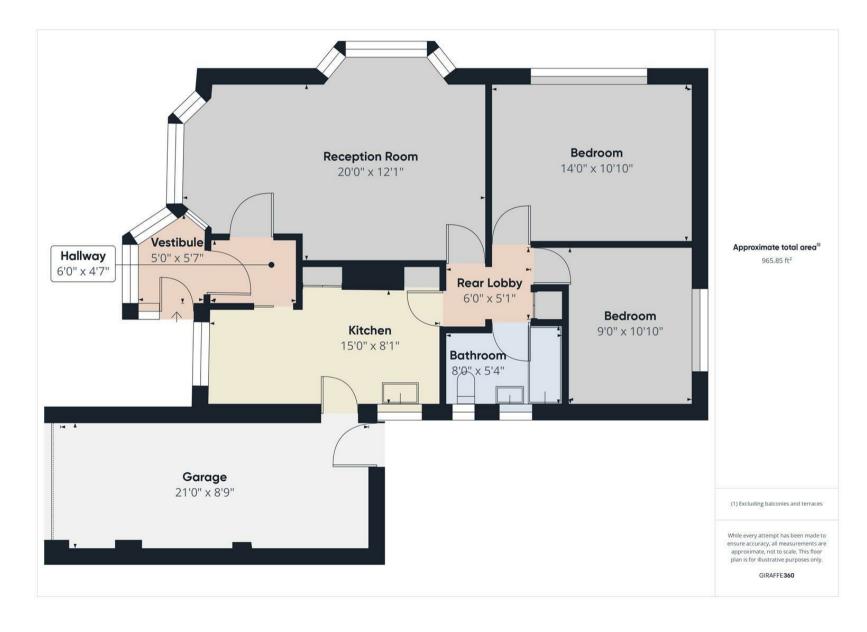

VIEW PROPERTY

VESTIBULE

ENTRANCE HALLWAY

RECEPTION ROOM

KITCHEN

REAR LOBBY

BEDROOM ONE

BEDROOM TWO

BATHROOM WC

GARAGE

FRONT GARDEN

REAR GARDEN

With over 960 square foot of accommodation on offer this property consists of a vestibule and entrance hallway with doors to the spacious lounge and kitchen. There is a rear lobby with doors to the bedrooms and the bathroom with panelled bath, pedestal wash basin and low level WC. Externally there is an attached garage, a front garden with driveway for up to two cars and a substantial rear garden.