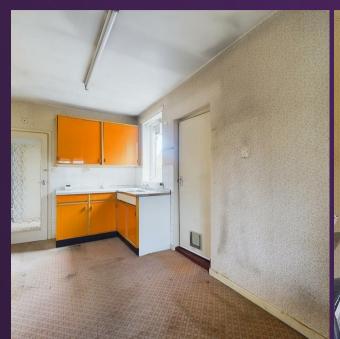

VIEW PROPERTY

VESTIBULE

ENTRANCE HALLWAY

RECEPTION ROOM

KITCHEN

REAR LOBBY

BEDROOM ONE

BEDROOM TWO

With over 960 square foot of accommodation on offer this property consists of a vestibule and entrance hallway with doors to the spacious lounge and kitchen. There is a rear lobby with doors to the bedrooms and the bathroom with panelled bath, pedestal wash basin and low level WC. Externally there is an attached garage, a front garden with driveway for up to two cars and a substantial rear garden.