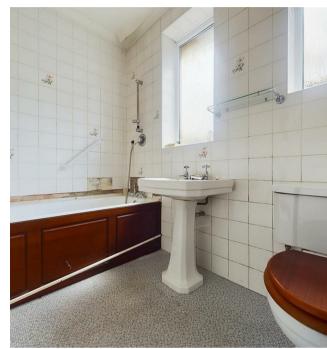

BATHROOM WC

GARAGE

FRONT GARDEN

REAR GARDEN

With over 960 square foot of accommodation on offer this property consists of a vestibule and entrance hallway with doors to the spacious lounge and kitchen. There is a rear lobby with doors to the bedrooms and the bathroom with panelled bath, pedestal wash basin and low level WC. Externally there is an attached garage, a front garden with driveway for up to two cars and a substantial rear garden.