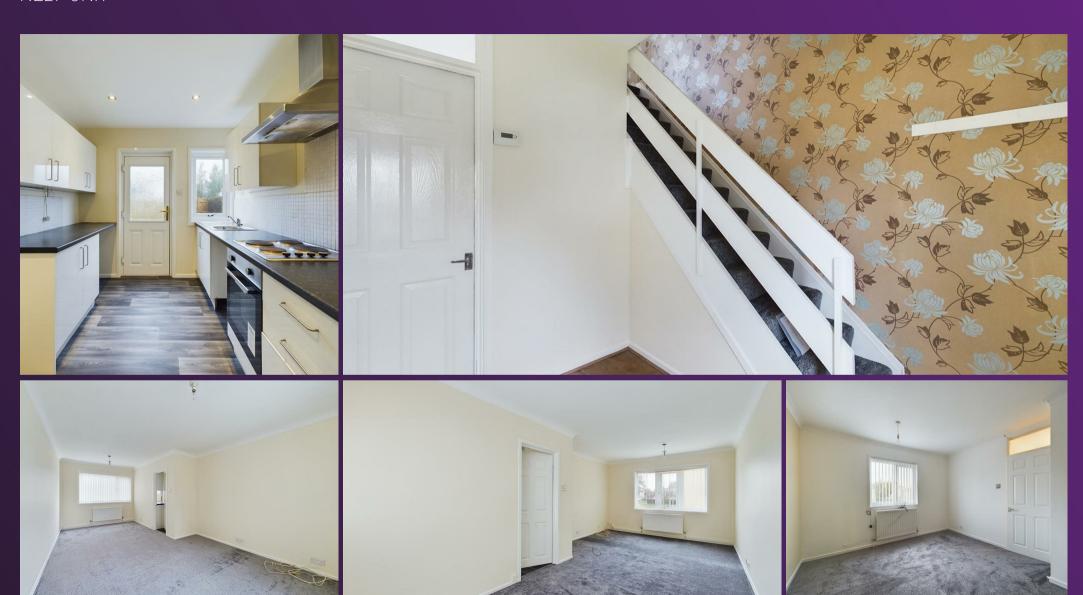

VIEW PROPERT

ENTRANCE HALLWAY

LOUNGE DINER

KITCHEN

LANDING

BEDROOM ONE

BEDROOM TWO

BEDROOM THREE

### 15 KIRKLAND WALK, SHIREMOOR NE27 ONR

This lovely, modern, mid terrace house is located in a popular residential area. It displays a variety of modern features and is ideal for a range of buyers.

With over 700 square foot of accommodation set over two floors this property comprises of an entrance hallway, light and spacious lounge diner and a modern kitchen benefitting from a range of units with contrasting worktops, integrated single oven, four ring hob, chimney hood and space for appliances. To the first floor there are three bedrooms and a family bathroom benefitting from panelled bath, wall mounted wash basin and low level WC. Externally there is a laid lawn front garden and a substantial laid lawn rear garden.