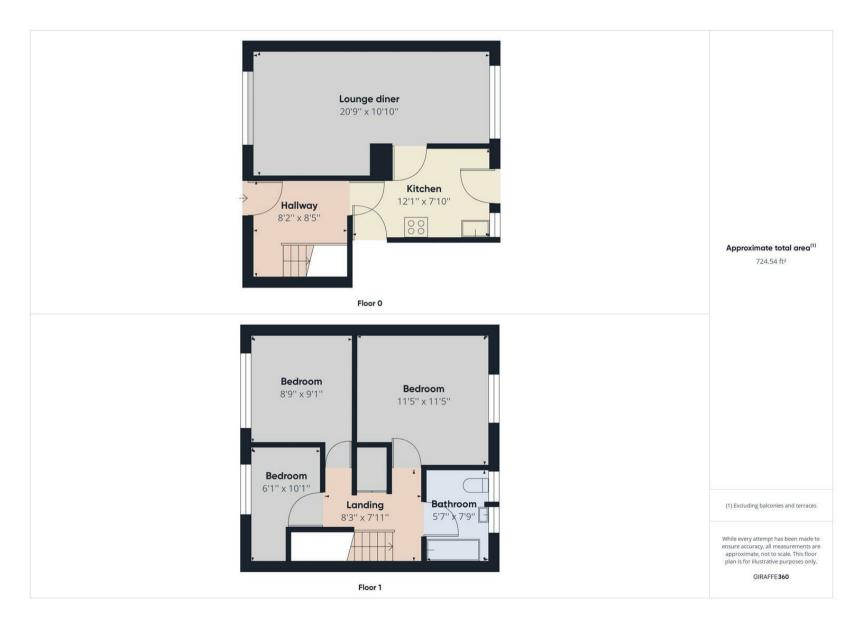

### 15 KIRKLAND WALK, SHIREMOOR NE27 ONR

This lovely, modern, mid terrace house is located in a popular residential area. It displays a variety of modern features and is ideal for a range of buyers.

With over 700 square foot of accommodation set over two floors this property comprises of an entrance hallway, light and spacious lounge diner and a modern kitchen benefitting from a range of units with contrasting worktops, integrated single oven, four ring hob, chimney hood and space for appliances. To the first floor there are three bedrooms and a family bathroom benefitting from panelled bath, wall mounted wash basin and low level WC. Externally there is a laid lawn front garden and a substantial laid lawn rear garden.