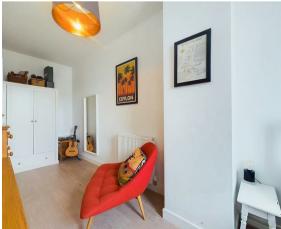

ENTRANCE HALLWAY

LOUNGE & KITCHEN DINER 15'7 x 13

BEDROOM ONE 20 x 6'7

BEDROOM TWO 14 x 9'2 BATHROOM WC 7 x 6'2

BASEMENT STORAGE UNIT 14'1 x 7

COMMUNAL GARDENS

Embleys are delighted to be instructed in the sale of this beautiful and immaculately presented, first floor apartment which is perfectly located in a popular urban area. It boasts a wealth of contemporary features with period charm, has views over Northumberland Square and is ideal for a range of buyers.

With over 650 square foot of accommodation on offer, this stunning property consists of an entrance hallway with two larger style storage cupboards and doors to all rooms. The contemporary open plan lounge and kitchen diner is light and airy with space for a dining table and benefits from a good range of units with contrasting worktops and integrated appliances including a single oven, induction hob, extractor hood, fridge freezer, dishwasher, washer dryer and microwave. There are two bedrooms and a stylish bathroom benefitting from a panelled bath with shower over, wall mounted wash basin and low level WC. There is also a basement storage unit, beautiful communal gardens and secure car parking.