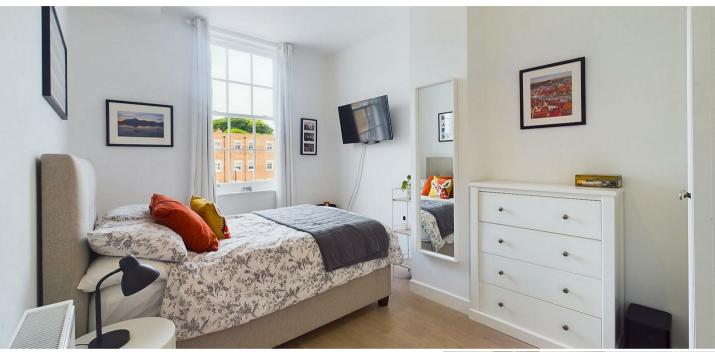

ENTRANCE HALLWAY

LOUNGE & KITCHEN DINER 15'7 x 13

BEDROOM ONE 20 x 6'7

BEDROOM TWO 14 x 9'2 BATHROOM WC 7 x 6'2

BASEMENT STORAGE UNIT 14'1 x 7

COMMUNAL GARDENS

Embleys are delighted to be instructed in the sale of this beautiful and immaculately presented, first floor apartment which is perfectly located in a popular urban area. It boasts a wealth of contemporary features with period charm, has views over Northumberland Square and is ideal for a range of buyers.

With over 650 square foot of accommodation on offer, this stunning property consists of an entrance hallway with two larger style storage cupboards and doors to all rooms. The contemporary open plan lounge and kitchen diner is light and airy with space for a dining table and benefits from a good range of units with contrasting worktops and integrated appliances including a single oven, induction hob, extractor hood, fridge freezer, dishwasher, washer dryer and microwave. There are two bedrooms and a stylish bathroom benefitting from a panelled bath with shower over, wall mounted wash basin and low level WC. There is also a basement storage unit, beautiful communal gardens and secure car parking.