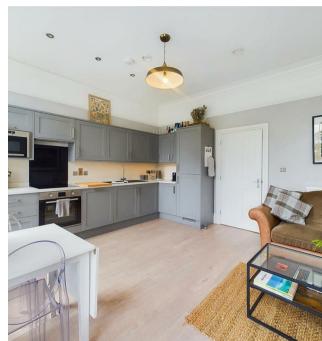

With over 650 square foot of accommodation on offer, this stunning property consists of an entrance hallway with two larger style storage cupboards and doors to all rooms. The contemporary open plan lounge and kitchen diner is light and airy with space for a dining table and benefits from a good range of units with contrasting worktops and integrated appliances including a single oven, induction hob, extractor hood, fridge freezer, dishwasher, washer dryer and microwave. There are two bedrooms and a stylish bathroom benefitting from a panelled bath with shower over, wall mounted wash basin and low level WC. There is also a basement storage unit, beautiful communal gardens and secure car parking.