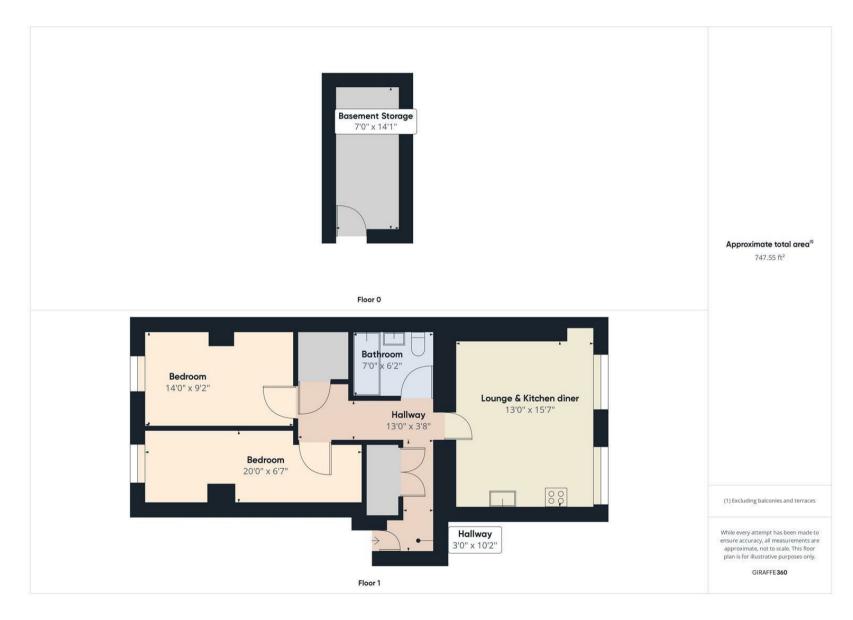

ENTRANCE HALLWAY

LOUNGE & KITCHEN DINER 15'7 x 13

BEDROOM ONE 20 x 6'7

BEDROOM TWO 14 x 9'2 BATHROOM WC 7 x 6'2

BASEMENT STORAGE UNIT 14'1 x 7

COMMUNAL GARDENS

Embleys are delighted to be instructed in the sale of this beautiful and immaculately presented, first floor apartment which is perfectly located in a popular urban area. It boasts a wealth of contemporary features with period charm, has views over Northumberland Square and is ideal for a range of buyers.

With over 650 square foot of accommodation on offer, this stunning property consists of an entrance hallway with two larger style storage cupboards and doors to all rooms. The contemporary open plan lounge and kitchen diner is light and airy with space for a dining table and benefits from a good range of units with contrasting worktops and integrated appliances including a single oven, induction hob, extractor hood, fridge freezer, dishwasher, washer dryer and microwave. There are two bedrooms and a stylish bathroom benefitting from a panelled bath with shower over, wall mounted wash basin and low level WC. There is also a basement storage unit, beautiful communal gardens and secure car parking.