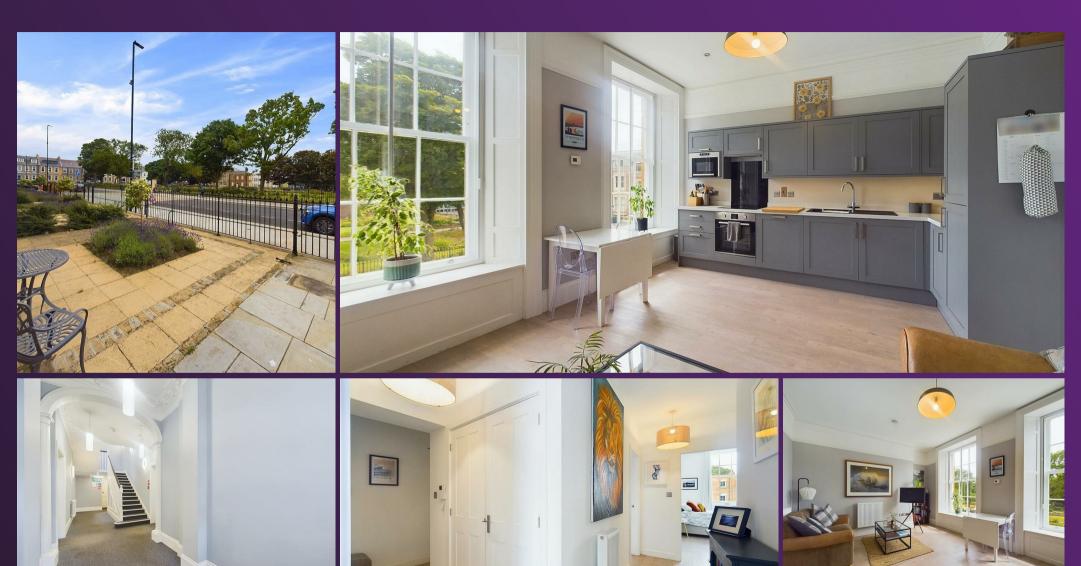

ENTRANCE HALLWAY

LOUNGE & KITCHEN DINER 15'7 x 13

BEDROOM ONE 20 x 6'7

BEDROOM TWO 14 x 9'2 BATHROOM WC 7 x 6'2

BASEMENT STORAGE UNIT 14'1 x 7

COMMUNAL GARDENS

Embleys are delighted to be instructed in the sale of this beautiful and immaculately presented, first floor apartment which is perfectly located in a popular urban area. It boasts a wealth of contemporary features with period charm, has views over Northumberland Square and is ideal for a range of buyers.

With over 650 square foot of accommodation on offer, this stunning property consists of an entrance hallway with two larger style storage cupboards and doors to all rooms. The contemporary open plan lounge and kitchen diner is light and airy with space for a dining table and benefits from a good range of units with contrasting worktops and integrated appliances including a single oven, induction hob, extractor hood, fridge freezer, dishwasher, washer dryer and microwave. There are two bedrooms and a stylish bathroom benefitting from a panelled bath with shower over, wall mounted wash basin and low level WC. There is also a basement storage unit, beautiful communal gardens and secure car parking.