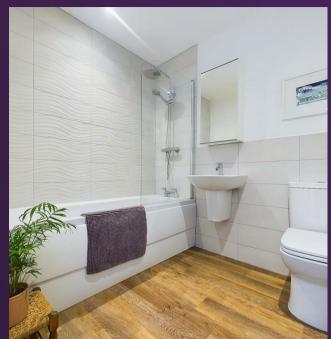

With over 650 square foot of accommodation on offer, this stunning property consists of an entrance hallway with two larger style storage cupboards and doors to all rooms. The contemporary open plan lounge and kitchen diner is light and airy with space for a dining table and benefits from a good range of units with contrasting worktops and integrated appliances including a single oven, induction hob, extractor hood, fridge freezer, dishwasher, washer dryer and microwave. There are two bedrooms and a stylish bathroom benefitting from a panelled bath with shower over, wall mounted wash basin and low level WC. There is also a basement storage unit, beautiful communal gardens and secure car parking.