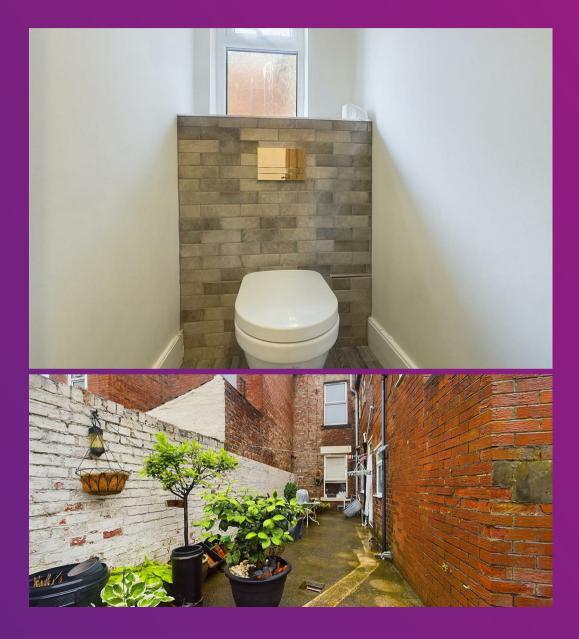

With over 760 square foot of accommodation on offer, this beautiful property consists of a vestibule and entrance hallway with stairs up to the large split floor landing. There is a light and spacious reception room with feature fireplace and a contemporary kitchen benefitting from a range of units with contrasting worktops, single oven, gas hob, chimney hood, spaces for a fridge and stairs down to the rear yard. There are two bedrooms and a stylish bathroom benefitting from an integrated bath and a vanity washbasin with high gloss unit and there is a separate WC. Externally a shared rear yard.