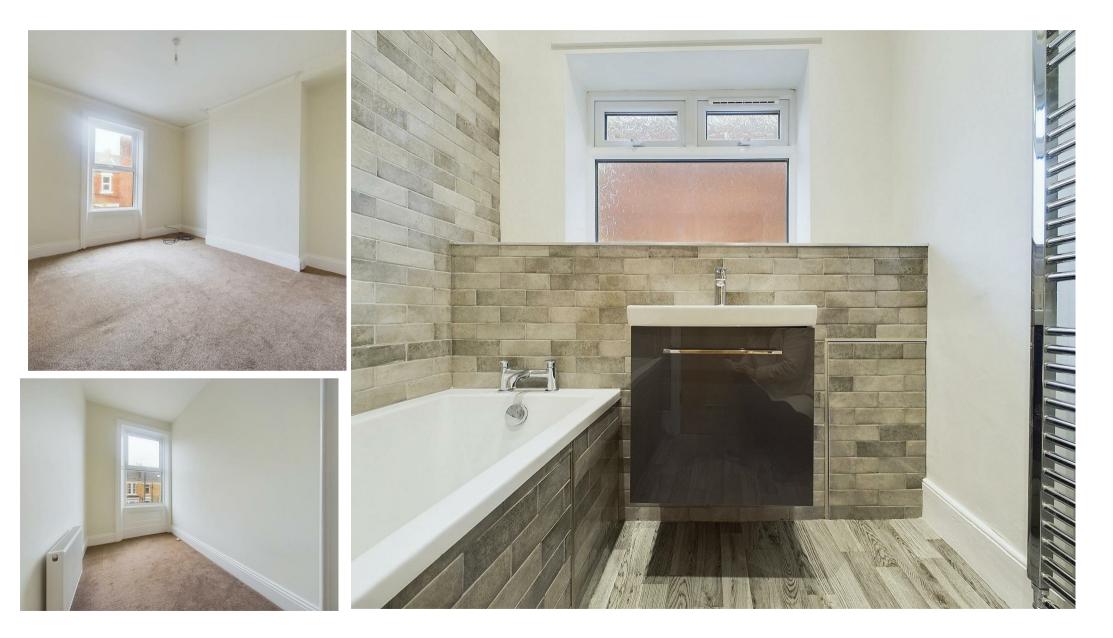

With over 760 square foot of accommodation on offer, this beautiful property consists of a vestibule and entrance hallway with stairs up to the large split floor landing. There is a light and spacious reception room with feature fireplace and a contemporary kitchen benefitting from a range of units with contrasting worktops, single oven, gas hob, chimney hood, spaces for a fridge and stairs down to the rear yard. There are two bedrooms and a stylish bathroom benefitting from an integrated bath and a vanity washbasin with high gloss unit and there is a separate WC. Externally a shared rear yard.