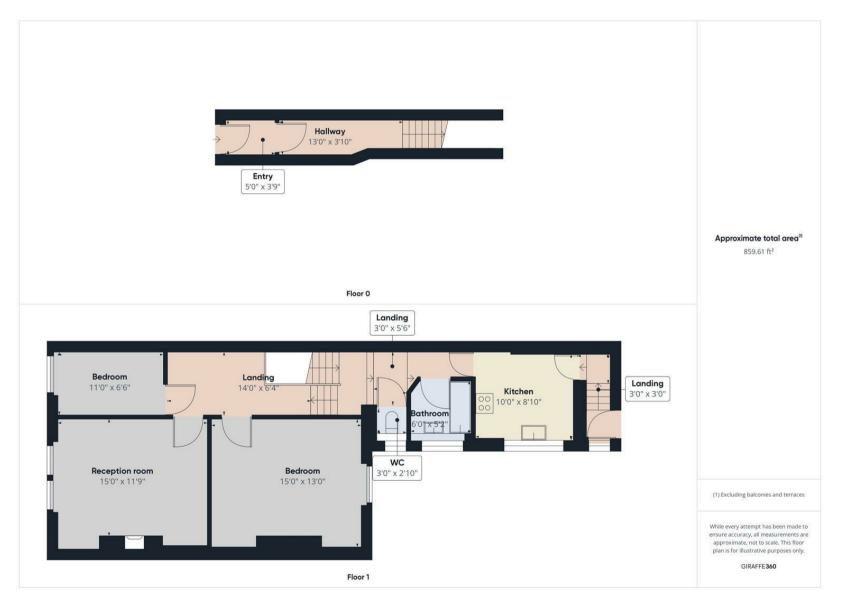

#### VIEW PROPERTY

VESTIBULE & HALLWAY LANDING RECEPTION ROOM 15 x 11'9

KITCHEN 10 x 8'10 BEDROOM ONE 15 x 13 BEDROOM TWO 11 x 6'6 BATHROOM 6 x 5'2 SEPARATE WC

REAR SHARED YARD

0191 252 2810 - EMBLEYS.CO.UK

EMBLEYS ESTATE AGENTS

0191 252 2810 - EMBLEYS.CO.UK

EMBLEYS ESTATE AGENTS

17 PARK CRESCENT NORTH SHIELDS NE30 2HR FLOORPLAN