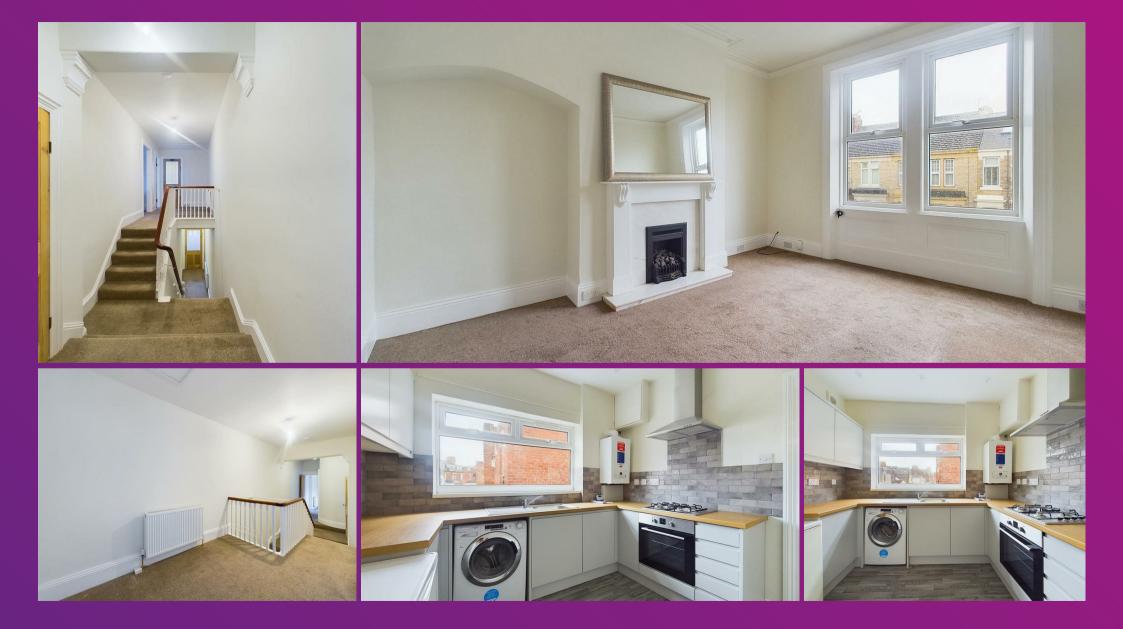

With over 760 square foot of accommodation on offer, this beautiful property consists of a vestibule and entrance hallway with stairs up to the large split floor landing. There is a light and spacious reception room with feature fireplace and a contemporary kitchen benefitting from a range of units with contrasting worktops, single oven, gas hob, chimney hood, spaces for a fridge and stairs down to the rear yard. There are two bedrooms and a stylish bathroom benefitting from an integrated bath and a vanity washbasin with high gloss unit and there is a separate WC. Externally a shared rear yard.