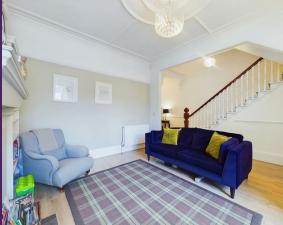

With over 1400 square foot of accommodation set over two floors, this fantastic property consists of a vestibule and characterful entrance hallway with stairs up to the first floor. Both reception rooms are generously sized with beautiful period fireplaces and period features. The contemporary kitchen benefits from a good range of high gloss units with stone worktops, single eye level oven, integrated dishwasher and an Island with storage and breakfast bar. The utility room has further units, contrasting worktops, space for appliances and doors to the downstairs WC and rear yard To the first floor there are four bedrooms, three with period feature fireplaces. There is a beautiful family showroom with double, walk in rainfall shower, vanity washbasin and low level WC.