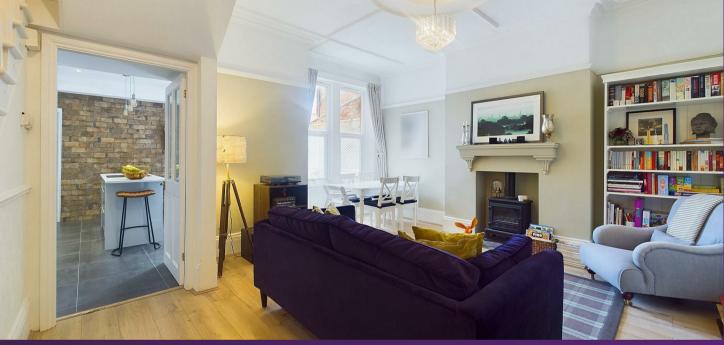

VIEW PROPERTY

VESTIBULE

ENTRANCE HALLWAY

RECEPTION ROOM ONE

RECEPTION ROOM TWO 15'9 x 12'1

BREAKFASTING KITCHEN 11'10" x 11'0"

10'11 x 6'8

DOWNSTAIRS WC

With over 1400 square foot of accommodation set over two floors, this fantastic property consists of a vestibule and characterful entrance hallway with stairs up to the first floor. Both reception rooms are generously sized with beautiful period fireplaces and period features. The contemporary kitchen benefits from a good range of high gloss units with stone worktops, single eye level oven, integrated dishwasher and an Island with storage and breakfast bar. The utility room has further units, contrasting worktops, space for appliances and doors to the downstairs WC and rear yard To the first floor there are four bedrooms, three with period feature fireplaces. There is a beautiful family showroom with double, walk in rainfall shower, vanity washbasin and low level WC.