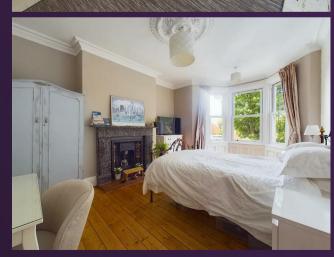

With over 1400 square foot of accommodation set over two floors, this fantastic property consists of a vestibule and characterful entrance hallway with stairs up to the first floor. Both reception rooms are generously sized with beautiful period fireplaces and period features. The contemporary kitchen benefits from a good range of high gloss units with stone worktops, single eye level oven, integrated dishwasher and an Island with storage and breakfast bar. The utility room has further units, contrasting worktops, space for appliances and doors to the downstairs WC and rear yard To the first floor there are four bedrooms, three with period feature fireplaces. There is a beautiful family showroom with double, walk in rainfall shower, vanity washbasin and low level WC.