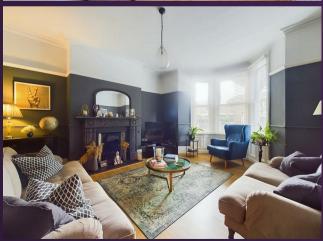

VIEW PROPERTY

VESTIBULE

ENTRANCE HALLWAY

RECEPTION ROOM ONE

RECEPTION ROOM TWO 15'9 x 12'1

BREAKFASTING KITCHEN 11'10" x 11'0"

10'11 x 6'8

DOWNSTAIRS WC

With over 1400 square foot of accommodation set over two floors, this fantastic property consists of a vestibule and characterful entrance hallway with stairs up to the first floor. Both reception rooms are generously sized with beautiful period fireplaces and period features. The contemporary kitchen benefits from a good range of high gloss units with stone worktops, single eye level oven, integrated dishwasher and an Island with storage and breakfast bar. The utility room has further units, contrasting worktops, space for appliances and doors to the downstairs WC and rear yard To the first floor there are four bedrooms, three with period feature fireplaces. There is a beautiful family showroom with double, walk in rainfall shower, vanity washbasin and low level WC.