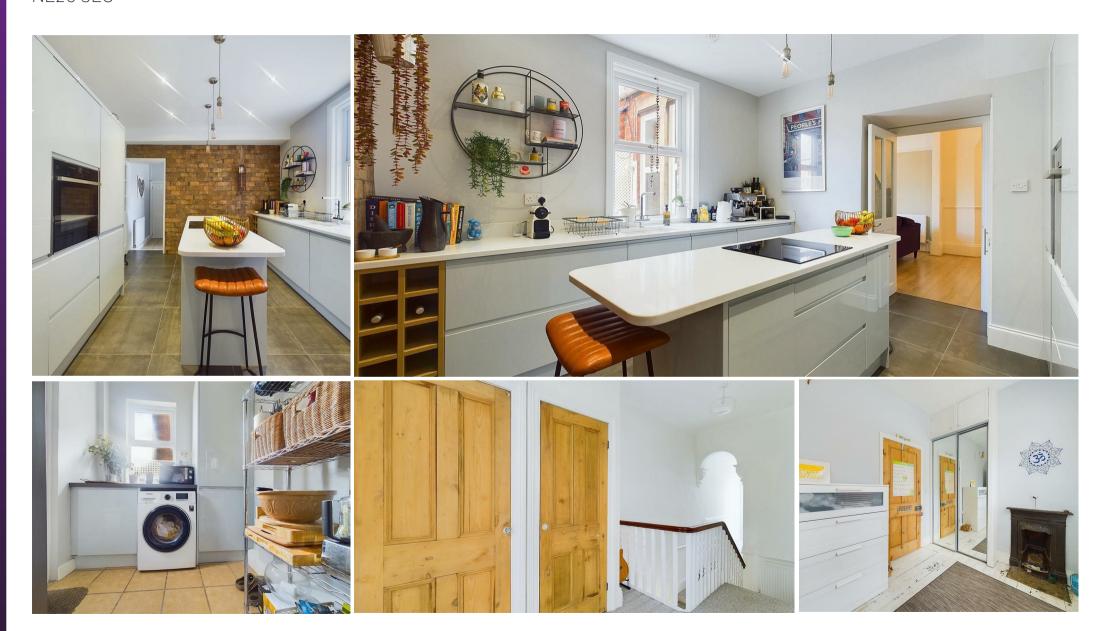

With over 1400 square foot of accommodation set over two floors, this fantastic property consists of a vestibule and characterful entrance hallway with stairs up to the first floor. Both reception rooms are generously sized with beautiful period fireplaces and period features. The contemporary kitchen benefits from a good range of high gloss units with stone worktops, single eye level oven, integrated dishwasher and an Island with storage and breakfast bar. The utility room has further units, contrasting worktops, space for appliances and doors to the downstairs WC and rear yard To the first floor there are four bedrooms, three with period feature fireplaces. There is a beautiful family showroom with double, walk in rainfall shower, vanity washbasin and low level WC.