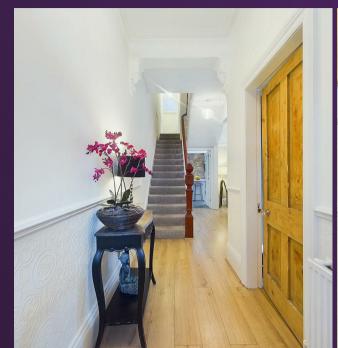

VIEW PROPERTY

VESTIBULE

ENTRANCE HALLWAY

RECEPTION ROOM ONE

RECEPTION ROOM TWO 15'9 x 12'1

BREAKFASTING KITCHEN 11'10" x 11'0"

10'11 x 6'8

DOWNSTAIRS WC

With over 1400 square foot of accommodation set over two floors, this fantastic property consists of a vestibule and characterful entrance hallway with stairs up to the first floor. Both reception rooms are generously sized with beautiful period fireplaces and period features. The contemporary kitchen benefits from a good range of high gloss units with stone worktops, single eye level oven, integrated dishwasher and an Island with storage and breakfast bar. The utility room has further units, contrasting worktops, space for appliances and doors to the downstairs WC and rear yard To the first floor there are four bedrooms, three with period feature fireplaces. There is a beautiful family showroom with double, walk in rainfall shower, vanity washbasin and low level WC.