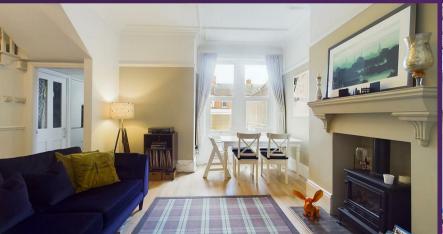

With over 1400 square foot of accommodation set over two floors, this fantastic property consists of a vestibule and characterful entrance hallway with stairs up to the first floor. Both reception rooms are generously sized with beautiful period fireplaces and period features. The contemporary kitchen benefits from a good range of high gloss units with stone worktops, single eye level oven, integrated dishwasher and an Island with storage and breakfast bar. The utility room has further units, contrasting worktops, space for appliances and doors to the downstairs WC and rear yard To the first floor there are four bedrooms, three with period feature fireplaces. There is a beautiful family showroom with double, walk in rainfall shower, vanity washbasin and low level WC.