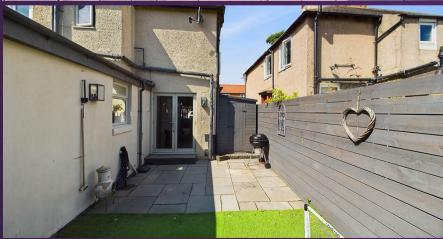

FRONT GARDEN

REAR GARDEN

### 92 QUEENS ROAD, WHITLEY BAY NE26 3AU

This stunning, semi detached house was built in the 1930's and is perfectly located on one of the most sought after streets in Whitley Bay. It boasts a wealth of modern features with period charm and is ideal for a family looking for contemporary and open plan living. With over 940 square foot of accommodation set over two floors, this stunning property comprises of an entrance hallway which is open plan to the light and spacious lounge with a bespoke glass staircase up to the first floor, the good sized dining room with space for a six seater dining table and under stairs storage cupboard, and also open to the fabulous kitchen. The kitchen benefits from an impressive range of high gloss units with contrasting worktops and integrated appliances include single oven, gas hob, fridge freezer, washing machine and microwave. To the first floor there are three stylish bedrooms, the principal has a bay window with built in seat and the other two have parquet flooring, and a contemporary family bathroom with P shaped bath with shower over, wall mounted wash basin and low level WC. Externally there is a front paved garden and a secluded rear garden with patio, artificial lawn, outside lighting, hot tub area and storage shed.