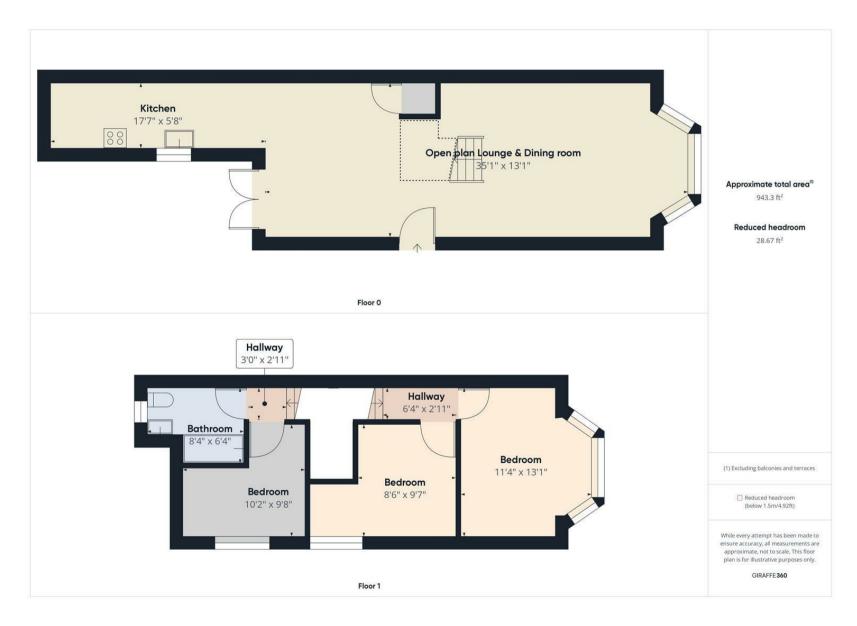

VIEW PROPERTY

ENTRANCE HALLWAY

OPEN PLAN LOUNGE & DINING ROOM 35'1 x 13'1

KITCHEN 17'7 x 5'8

LANDING

BEDROOM ONE

BEDROOM TWO 9'7 x 8'6

BEDROOM THREE 10'2 x 9'8 BATHROOM WC 8'4 x 6'4

### 92 QUEENS ROAD, WHITLEY BAY NE26 3AU

This stunning, semi detached house was built in the 1930's and is perfectly located on one of the most sought after streets in Whitley Bay. It boasts a wealth of modern features with period charm and is ideal for a family looking for contemporary and open plan living. With over 940 square foot of accommodation set over two floors, this stunning property comprises of an entrance hallway which is open plan to the light and spacious lounge with a bespoke glass staircase up to the first floor, the good sized dining room with space for a six seater dining table and under stairs storage cupboard, and also open to the fabulous kitchen. The kitchen benefits from an impressive range of high gloss units with contrasting worktops and integrated appliances include single oven, gas hob, fridge freezer, washing machine and microwave. To the first floor there are three stylish bedrooms, the principal has a bay window with built in seat and the other two have parquet flooring, and a contemporary family bathroom with P shaped bath with shower over, wall mounted wash basin and low level WC. Externally there is a front paved garden and a secluded rear garden with patio, artificial lawn, outside lighting, hot tub area and storage shed.