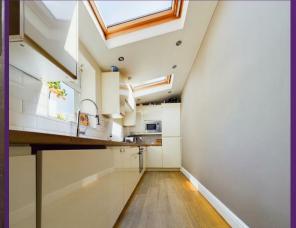

VIEW PROPERTY

ENTRANCE HALLWAY

OPEN PLAN LOUNGE & DINING ROOM 35'1 x 13'1

KITCHEN 17'7 x 5'8

LANDING

BEDROOM ONE

BEDROOM TWO 9'7 x 8'6

BEDROOM THREE 10'2 x 9'8 BATHROOM WC 8'4 x 6'4

### 92 QUEENS ROAD, WHITLEY BAY NE26 3AU

This stunning, semi detached house was built in the 1930's and is perfectly located on one of the most sought after streets in Whitley Bay. It boasts a wealth of modern features with period charm and is ideal for a family looking for contemporary and open plan living. With over 940 square foot of accommodation set over two floors, this stunning property comprises of an entrance hallway which is open plan to the light and spacious lounge with a bespoke glass staircase up to the first floor, the good sized dining room with space for a six seater dining table and under stairs storage cupboard, and also open to the fabulous kitchen. The kitchen benefits from an impressive range of high gloss units with contrasting worktops and integrated appliances include single oven, gas hob, fridge freezer, washing machine and microwave. To the first floor there are three stylish bedrooms, the principal has a bay window with built in seat and the other two have parquet flooring, and a contemporary family bathroom with P shaped bath with shower over, wall mounted wash basin and low level WC. Externally there is a front paved garden and a secluded rear garden with patio, artificial lawn, outside lighting, hot tub area and storage shed.