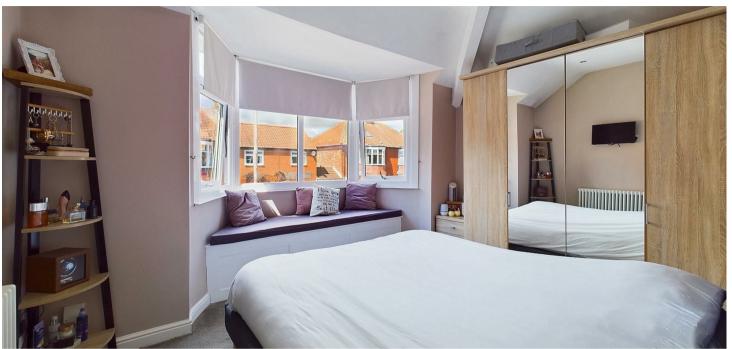

VIEW PROPERTY

ENTRANCE HALLWAY

OPEN PLAN LOUNGE & DINING ROOM 35'1 x 13'1

KITCHEN 17'7 x 5'8

LANDING

BEDROOM ONE

BEDROOM TWO 9'7 x 8'6

BEDROOM THREE 10'2 x 9'8 BATHROOM WC 8'4 x 6'4

### 92 QUEENS ROAD, WHITLEY BAY NE26 3AU

This stunning, semi detached house was built in the 1930's and is perfectly located on one of the most sought after streets in Whitley Bay. It boasts a wealth of modern features with period charm and is ideal for a family looking for contemporary and open plan living. With over 940 square foot of accommodation set over two floors, this stunning property comprises of an entrance hallway which is open plan to the light and spacious lounge with a bespoke glass staircase up to the first floor, the good sized dining room with space for a six seater dining table and under stairs storage cupboard, and also open to the fabulous kitchen. The kitchen benefits from an impressive range of high gloss units with contrasting worktops and integrated appliances include single oven, gas hob, fridge freezer, washing machine and microwave. To the first floor there are three stylish bedrooms, the principal has a bay window with built in seat and the other two have parquet flooring, and a contemporary family bathroom with P shaped bath with shower over, wall mounted wash basin and low level WC. Externally there is a front paved garden and a secluded rear garden with patio, artificial lawn, outside lighting, hot tub area and storage shed.