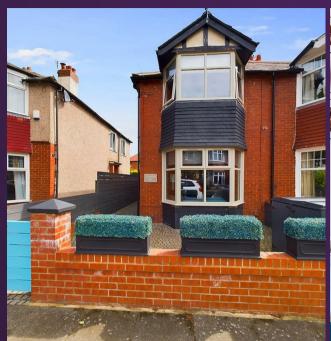

## 92 QUEENS ROAD, WHITLEY BAY NE26 3AU £435,000

### 92 QUEENS ROAD, WHITLEY BAY NE26 3AU

This stunning, semi detached house was built in the 1930's and is perfectly located on one of the most sought after streets in Whitley Bay. It boasts a wealth of modern features with period charm and is ideal for a family looking for contemporary and open plan living. With over 940 square foot of accommodation set over two floors, this stunning property comprises of an entrance hallway which is open plan to the light and spacious lounge with a bespoke glass staircase up to the first floor, the good sized dining room with space for a six seater dining table and under stairs storage cupboard, and also open to the fabulous kitchen. The kitchen benefits from an impressive range of high gloss units with contrasting worktops and integrated appliances include single oven, gas hob, fridge freezer, washing machine and microwave. To the first floor there are three stylish bedrooms, the principal has a bay window with built in seat and the other two have parquet flooring, and a contemporary family bathroom with P shaped bath with shower over, wall mounted wash basin and low level WC. Externally there is a front paved garden and a secluded rear garden with patio, artificial lawn, outside lighting, hot tub area and storage shed.