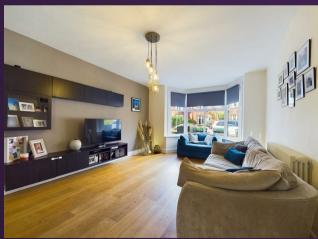

VIEW PROPERTY

ENTRANCE HALLWAY

OPEN PLAN LOUNGE & DINING ROOM 35'1 x 13'1

KITCHEN 17'7 x 5'8

LANDING

BEDROOM ONE

BEDROOM TWO 9'7 x 8'6

BEDROOM THREE 10'2 x 9'8 BATHROOM WC 8'4 x 6'4

### 92 QUEENS ROAD, WHITLEY BAY NE26 3AU

This stunning, semi detached house was built in the 1930's and is perfectly located on one of the most sought after streets in Whitley Bay. It boasts a wealth of modern features with period charm and is ideal for a family looking for contemporary and open plan living. With over 940 square foot of accommodation set over two floors, this stunning property comprises of an entrance hallway which is open plan to the light and spacious lounge with a bespoke glass staircase up to the first floor, the good sized dining room with space for a six seater dining table and under stairs storage cupboard, and also open to the fabulous kitchen. The kitchen benefits from an impressive range of high gloss units with contrasting worktops and integrated appliances include single oven, gas hob, fridge freezer, washing machine and microwave. To the first floor there are three stylish bedrooms, the principal has a bay window with built in seat and the other two have parquet flooring, and a contemporary family bathroom with P shaped bath with shower over, wall mounted wash basin and low level WC. Externally there is a front paved garden and a secluded rear garden with patio, artificial lawn, outside lighting, hot tub area and storage shed.