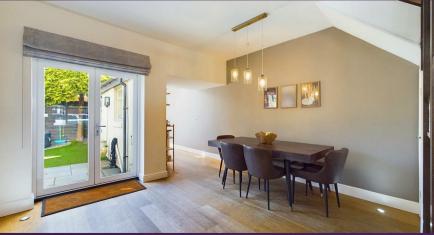

VIEW PROPERTY

ENTRANCE HALLWAY

OPEN PLAN LOUNGE & DINING ROOM 35'1 x 13'1

KITCHEN 17'7 x 5'8

LANDING

BEDROOM ONE

BEDROOM TWO 9'7 x 8'6

BEDROOM THREE 10'2 x 9'8 BATHROOM WC 8'4 x 6'4

### 92 QUEENS ROAD, WHITLEY BAY NE26 3AU

This stunning, semi detached house was built in the 1930's and is perfectly located on one of the most sought after streets in Whitley Bay. It boasts a wealth of modern features with period charm and is ideal for a family looking for contemporary and open plan living. With over 940 square foot of accommodation set over two floors, this stunning property comprises of an entrance hallway which is open plan to the light and spacious lounge with a bespoke glass staircase up to the first floor, the good sized dining room with space for a six seater dining table and under stairs storage cupboard, and also open to the fabulous kitchen. The kitchen benefits from an impressive range of high gloss units with contrasting worktops and integrated appliances include single oven, gas hob, fridge freezer, washing machine and microwave. To the first floor there are three stylish bedrooms, the principal has a bay window with built in seat and the other two have parquet flooring, and a contemporary family bathroom with P shaped bath with shower over, wall mounted wash basin and low level WC. Externally there is a front paved garden and a secluded rear garden with patio, artificial lawn, outside lighting, hot tub area and storage shed.