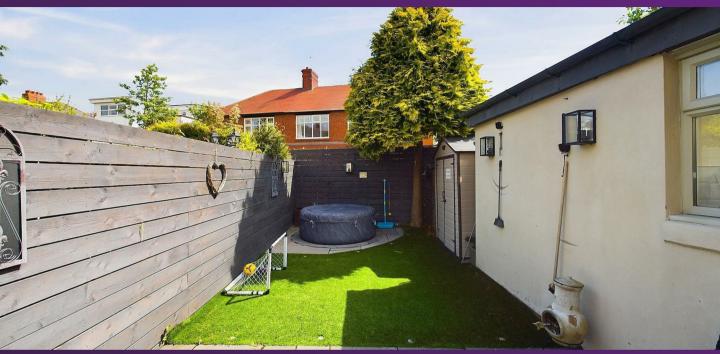

FRONT GARDEN

REAR GARDEN

### 92 QUEENS ROAD, WHITLEY BAY NE26 3AU

This stunning, semi detached house was built in the 1930's and is perfectly located on one of the most sought after streets in Whitley Bay. It boasts a wealth of modern features with period charm and is ideal for a family looking for contemporary and open plan living. With over 940 square foot of accommodation set over two floors, this stunning property comprises of an entrance hallway which is open plan to the light and spacious lounge with a bespoke glass staircase up to the first floor, the good sized dining room with space for a six seater dining table and under stairs storage cupboard, and also open to the fabulous kitchen. The kitchen benefits from an impressive range of high gloss units with contrasting worktops and integrated appliances include single oven, gas hob, fridge freezer, washing machine and microwave. To the first floor there are three stylish bedrooms, the principal has a bay window with built in seat and the other two have parquet flooring, and a contemporary family bathroom with P shaped bath with shower over, wall mounted wash basin and low level WC. Externally there is a front paved garden and a secluded rear garden with patio, artificial lawn, outside lighting, hot tub area and storage shed.