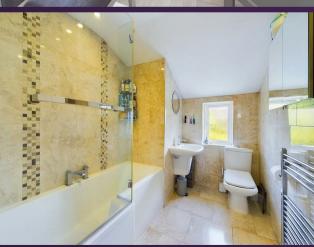

VIEW PROPERTY

ENTRANCE HALLWAY

OPEN PLAN LOUNGE & DINING ROOM 35'1 x 13'1

KITCHEN 17'7 x 5'8

LANDING

BEDROOM ONE

BEDROOM TWO 9'7 x 8'6

BEDROOM THREE 10'2 x 9'8 BATHROOM WC 8'4 x 6'4

### 92 QUEENS ROAD, WHITLEY BAY NE26 3AU

This stunning, semi detached house was built in the 1930's and is perfectly located on one of the most sought after streets in Whitley Bay. It boasts a wealth of modern features with period charm and is ideal for a family looking for contemporary and open plan living. With over 940 square foot of accommodation set over two floors, this stunning property comprises of an entrance hallway which is open plan to the light and spacious lounge with a bespoke glass staircase up to the first floor, the good sized dining room with space for a six seater dining table and under stairs storage cupboard, and also open to the fabulous kitchen. The kitchen benefits from an impressive range of high gloss units with contrasting worktops and integrated appliances include single oven, gas hob, fridge freezer, washing machine and microwave. To the first floor there are three stylish bedrooms, the principal has a bay window with built in seat and the other two have parquet flooring, and a contemporary family bathroom with P shaped bath with shower over, wall mounted wash basin and low level WC. Externally there is a front paved garden and a secluded rear garden with patio, artificial lawn, outside lighting, hot tub area and storage shed.