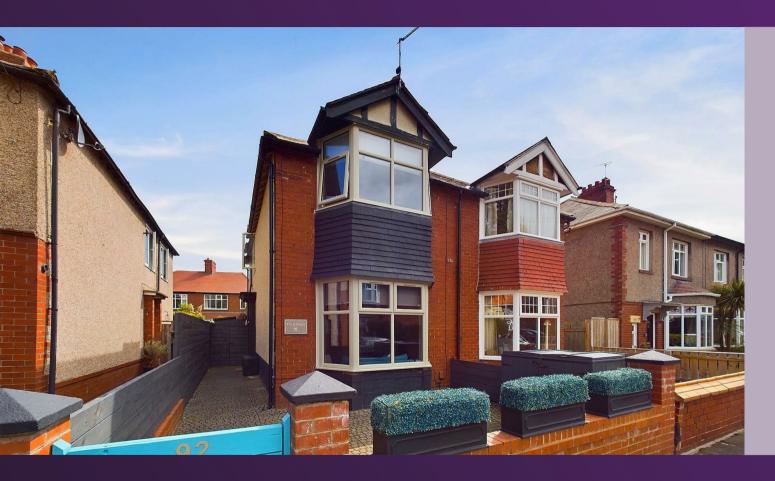

## 92 QUEENS ROAD, WHITLEY BAY NE26 3AU £435,000

FRONT GARDEN

REAR GARDEN

### 92 QUEENS ROAD, WHITLEY BAY NE26 3AU

This stunning, semi detached house was built in the 1930's and is perfectly located on one of the most sought after streets in Whitley Bay. It boasts a wealth of modern features with period charm and is ideal for a family looking for contemporary and open plan living. With over 940 square foot of accommodation set over two floors, this stunning property comprises of an entrance hallway which is open plan to the light and spacious lounge with a bespoke glass staircase up to the first floor, the good sized dining room with space for a six seater dining table and under stairs storage cupboard, and also open to the fabulous kitchen. The kitchen benefits from an impressive range of high gloss units with contrasting worktops and integrated appliances include single oven, gas hob, fridge freezer, washing machine and microwave. To the first floor there are three stylish bedrooms, the principal has a bay window with built in seat and the other two have parquet flooring, and a contemporary family bathroom with P shaped bath with shower over, wall mounted wash basin and low level WC. Externally there is a front paved garden and a secluded rear garden with patio, artificial lawn, outside lighting, hot tub area and storage shed.