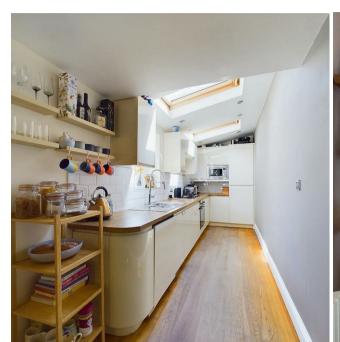

VIEW PROPERTY

ENTRANCE HALLWAY

OPEN PLAN LOUNGE & DINING ROOM 35'1 x 13'1

KITCHEN 17'7 x 5'8

LANDING

BEDROOM ONE

BEDROOM TWO 9'7 x 8'6

BEDROOM THREE 10'2 x 9'8 BATHROOM WC 8'4 x 6'4

### 92 QUEENS ROAD, WHITLEY BAY NE26 3AU

This stunning, semi detached house was built in the 1930's and is perfectly located on one of the most sought after streets in Whitley Bay. It boasts a wealth of modern features with period charm and is ideal for a family looking for contemporary and open plan living. With over 940 square foot of accommodation set over two floors, this stunning property comprises of an entrance hallway which is open plan to the light and spacious lounge with a bespoke glass staircase up to the first floor, the good sized dining room with space for a six seater dining table and under stairs storage cupboard, and also open to the fabulous kitchen. The kitchen benefits from an impressive range of high gloss units with contrasting worktops and integrated appliances include single oven, gas hob, fridge freezer, washing machine and microwave. To the first floor there are three stylish bedrooms, the principal has a bay window with built in seat and the other two have parquet flooring, and a contemporary family bathroom with P shaped bath with shower over, wall mounted wash basin and low level WC. Externally there is a front paved garden and a secluded rear garden with patio, artificial lawn, outside lighting, hot tub area and storage shed.