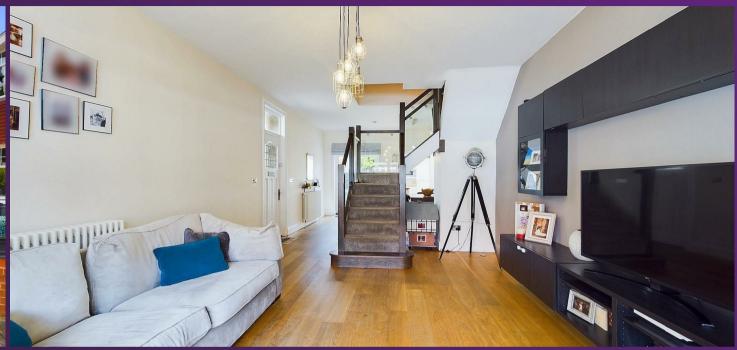

VIEW PROPERTY

ENTRANCE HALLWAY

OPEN PLAN LOUNGE & DINING ROOM 35'1 x 13'1

KITCHEN 17'7 x 5'8

LANDING

BEDROOM ONE

BEDROOM TWO 9'7 x 8'6

BEDROOM THREE 10'2 x 9'8 BATHROOM WC 8'4 x 6'4

### 92 QUEENS ROAD, WHITLEY BAY NE26 3AU

This stunning, semi detached house was built in the 1930's and is perfectly located on one of the most sought after streets in Whitley Bay. It boasts a wealth of modern features with period charm and is ideal for a family looking for contemporary and open plan living. With over 940 square foot of accommodation set over two floors, this stunning property comprises of an entrance hallway which is open plan to the light and spacious lounge with a bespoke glass staircase up to the first floor, the good sized dining room with space for a six seater dining table and under stairs storage cupboard, and also open to the fabulous kitchen. The kitchen benefits from an impressive range of high gloss units with contrasting worktops and integrated appliances include single oven, gas hob, fridge freezer, washing machine and microwave. To the first floor there are three stylish bedrooms, the principal has a bay window with built in seat and the other two have parquet flooring, and a contemporary family bathroom with P shaped bath with shower over, wall mounted wash basin and low level WC. Externally there is a front paved garden and a secluded rear garden with patio, artificial lawn, outside lighting, hot tub area and storage shed.