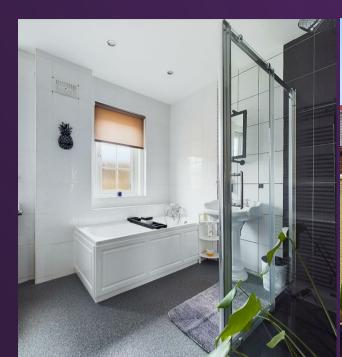

With over 1100 square foot of accommodation set over two floors this charming property consists of a vestibule and entrance hallway leading to the reception rooms and kitchen. The spacious front facing lounge has a beautiful period fireplace and the dining room is open to the kitchen and has double doors leading to the rear garden. The classic kitchen benefits from wall and base units with contrasting worktops and integrated oven, gas hob, extractor hood, fridge and freezer with space for a dishwasher. There is also a downstairs WC with pedestal wash basin and a utility room attached to the garage with power, lighting and space for additional white goods. To the first floor there are three bedrooms, two with fitted wardrobes, and a good sized bathroom complete with a panelled bath, walk in rainfall shower, pedestal wash basin and low level WC. Externally there is a detached garage, a front town garden and a good sized patio garden with outbuilding and access to the utility room and garage.