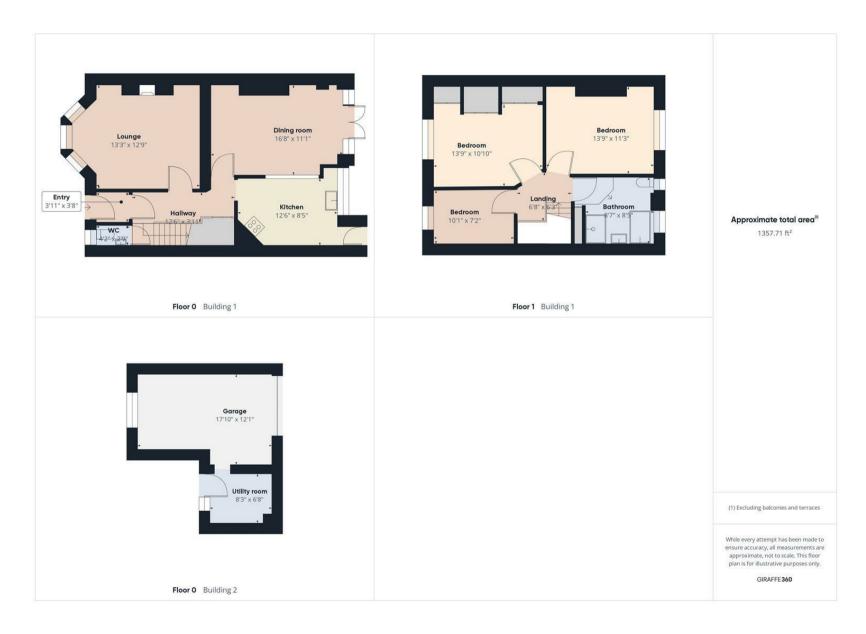

VIEW PROPERTY

VESTIBLII E

FNTRANCE HALL WAY

LOUNGE

DINING ROOM

KITCHEN

OWNSTAIRS WC

.ANDING

3'9 x 10'10

BEDROOM TWC

BEDROOM THREE

BATHROOM WO

8'7 x 8'5

GARAGI

ITILITY ROOM '3 x 6'8

FRONT TOWN GARDEN

With over 1100 square foot of accommodation set over two floors this charming property consists of a vestibule and entrance hallway leading to the reception rooms and kitchen. The spacious front facing lounge has a beautiful period fireplace and the dining room is open to the kitchen and has double doors leading to the rear garden. The classic kitchen benefits from wall and base units with contrasting worktops and integrated oven, gas hob, extractor hood, fridge and freezer with space for a dishwasher. There is also a downstairs WC with pedestal wash basin and a utility room attached to the garage with power, lighting and space for additional white goods. To the first floor there are three bedrooms, two with fitted wardrobes, and a good sized bathroom complete with a panelled bath, walk in rainfall shower, pedestal wash basin and low level WC. Externally there is a detached garage, a front town garden and a good sized patio garden with outbuilding and access to the utility room and garage.

# 56 CLIFTONVILLE GARDENS WHITLEY BAY NE26 1QL

FLOORPLAN