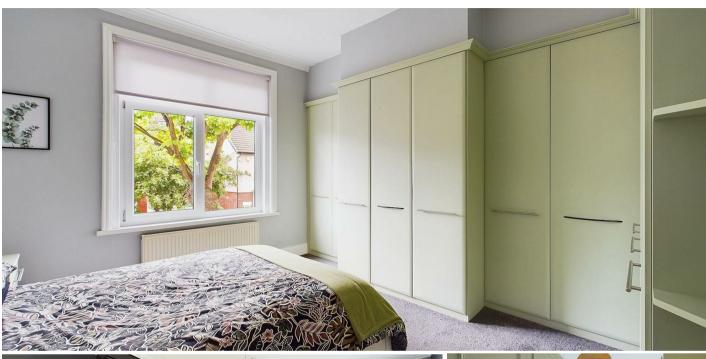

With over 1100 square foot of accommodation set over two floors this charming property consists of a vestibule and entrance hallway leading to the reception rooms and kitchen. The spacious front facing lounge has a beautiful period fireplace and the dining room is open to the kitchen and has double doors leading to the rear garden. The classic kitchen benefits from wall and base units with contrasting worktops and integrated oven, gas hob, extractor hood, fridge and freezer with space for a dishwasher. There is also a downstairs WC with pedestal wash basin and a utility room attached to the garage with power, lighting and space for additional white goods. To the first floor there are three bedrooms, two with fitted wardrobes, and a good sized bathroom complete with a panelled bath, walk in rainfall shower, pedestal wash basin and low level WC. Externally there is a detached garage, a front town garden and a good sized patio garden with outbuilding and access to the utility room and garage.