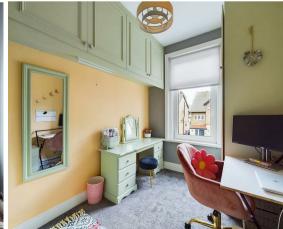

With over 1100 square foot of accommodation set over two floors this charming property consists of a vestibule and entrance hallway leading to the reception rooms and kitchen. The spacious front facing lounge has a beautiful period fireplace and the dining room is open to the kitchen and has double doors leading to the rear garden. The classic kitchen benefits from wall and base units with contrasting worktops and integrated oven, gas hob, extractor hood, fridge and freezer with space for a dishwasher. There is also a downstairs WC with pedestal wash basin and a utility room attached to the garage with power, lighting and space for additional white goods. To the first floor there are three bedrooms, two with fitted wardrobes, and a good sized bathroom complete with a panelled bath, walk in rainfall shower, pedestal wash basin and low level WC. Externally there is a detached garage, a front town garden and a good sized patio garden with outbuilding and access to the utility room and garage.