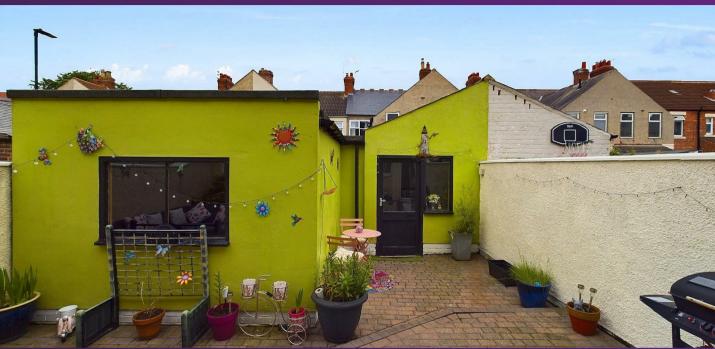

With over 1100 square foot of accommodation set over two floors this charming property consists of a vestibule and entrance hallway leading to the reception rooms and kitchen. The spacious front facing lounge has a beautiful period fireplace and the dining room is open to the kitchen and has double doors leading to the rear garden. The classic kitchen benefits from wall and base units with contrasting worktops and integrated oven, gas hob, extractor hood, fridge and freezer with space for a dishwasher. There is also a downstairs WC with pedestal wash basin and a utility room attached to the garage with power, lighting and space for additional white goods. To the first floor there are three bedrooms, two with fitted wardrobes, and a good sized bathroom complete with a panelled bath, walk in rainfall shower, pedestal wash basin and low level WC. Externally there is a detached garage, a front town garden and a good sized patio garden with outbuilding and access to the utility room and garage.