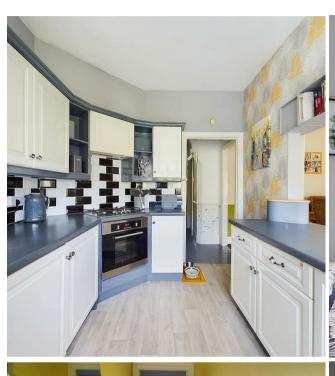

With over 1100 square foot of accommodation set over two floors this charming property consists of a vestibule and entrance hallway leading to the reception rooms and kitchen. The spacious front facing lounge has a beautiful period fireplace and the dining room is open to the kitchen and has double doors leading to the rear garden. The classic kitchen benefits from wall and base units with contrasting worktops and integrated oven, gas hob, extractor hood, fridge and freezer with space for a dishwasher. There is also a downstairs WC with pedestal wash basin and a utility room attached to the garage with power, lighting and space for additional white goods. To the first floor there are three bedrooms, two with fitted wardrobes, and a good sized bathroom complete with a panelled bath, walk in rainfall shower, pedestal wash basin and low level WC. Externally there is a detached garage, a front town garden and a good sized patio garden with outbuilding and access to the utility room and garage.