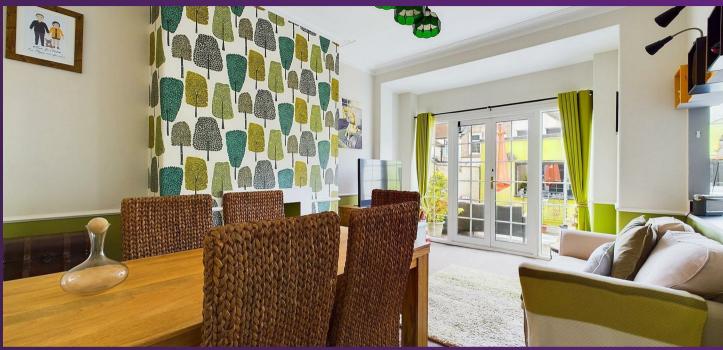

With over 1100 square foot of accommodation set over two floors this charming property consists of a vestibule and entrance hallway leading to the reception rooms and kitchen. The spacious front facing lounge has a beautiful period fireplace and the dining room is open to the kitchen and has double doors leading to the rear garden. The classic kitchen benefits from wall and base units with contrasting worktops and integrated oven, gas hob, extractor hood, fridge and freezer with space for a dishwasher. There is also a downstairs WC with pedestal wash basin and a utility room attached to the garage with power, lighting and space for additional white goods. To the first floor there are three bedrooms, two with fitted wardrobes, and a good sized bathroom complete with a panelled bath, walk in rainfall shower, pedestal wash basin and low level WC. Externally there is a detached garage, a front town garden and a good sized patio garden with outbuilding and access to the utility room and garage.