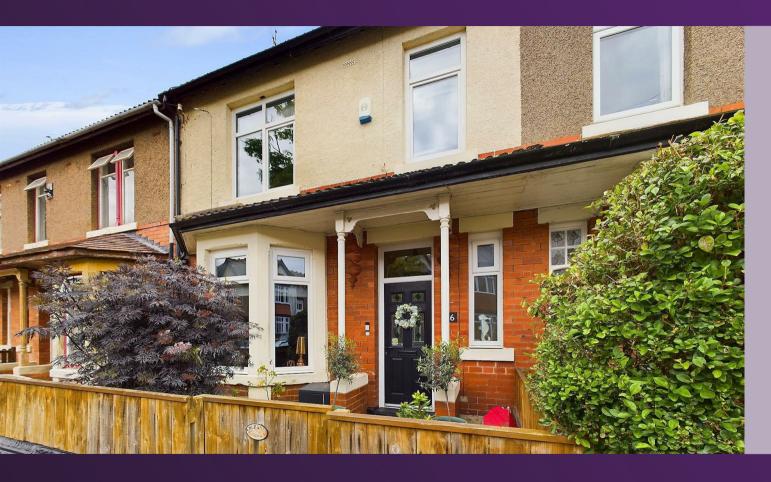

# 56 CLIFTONVILLE GARDENS, WHITLEY BAY NE26 1QL £385,000

### \*\*\*PLEASE NOTE THAT THIS PROPERTY BENEFITS FROM A DETACHED GARAGE TO THE REAR\*\*\*

This well presented, mid terrace house was built in the 1920's and is perfectly located in a much sought after residential area. It boasts a wealth of modern features with period charm and is ideal for a range of buyers.

With over 1100 square foot of accommodation set over two floors this charming property consists of a vestibule and entrance hallway leading to the reception rooms and kitchen. The spacious front facing lounge has a beautiful period fireplace and the dining room is open to the kitchen and has double doors leading to the rear garden. The classic kitchen benefits from wall and base units with contrasting worktops and integrated oven, gas hob, extractor hood, fridge and freezer with space for a dishwasher. There is also a downstairs WC with pedestal wash basin and a utility room attached to the garage with power, lighting and space for additional white goods. To the first floor there are three bedrooms, two with fitted wardrobes, and a good sized bathroom complete with a panelled bath, walk in rainfall shower, pedestal wash basin and low level WC. Externally there is a detached garage, a front town garden and a good sized patio garden with outbuilding and access to the utility room and garage.