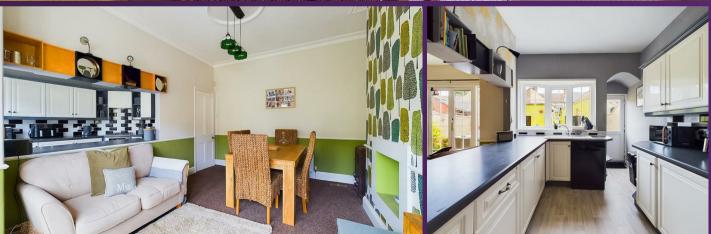

With over 1100 square foot of accommodation set over two floors this charming property consists of a vestibule and entrance hallway leading to the reception rooms and kitchen. The spacious front facing lounge has a beautiful period fireplace and the dining room is open to the kitchen and has double doors leading to the rear garden. The classic kitchen benefits from wall and base units with contrasting worktops and integrated oven, gas hob, extractor hood, fridge and freezer with space for a dishwasher. There is also a downstairs WC with pedestal wash basin and a utility room attached to the garage with power, lighting and space for additional white goods. To the first floor there are three bedrooms, two with fitted wardrobes, and a good sized bathroom complete with a panelled bath, walk in rainfall shower, pedestal wash basin and low level WC. Externally there is a detached garage, a front town garden and a good sized patio garden with outbuilding and access to the utility room and garage.