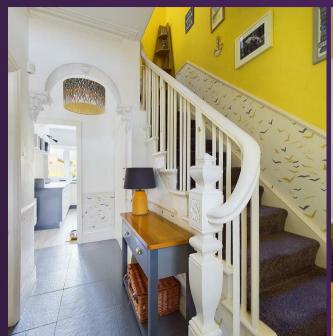

With over 1100 square foot of accommodation set over two floors this charming property consists of a vestibule and entrance hallway leading to the reception rooms and kitchen. The spacious front facing lounge has a beautiful period fireplace and the dining room is open to the kitchen and has double doors leading to the rear garden. The classic kitchen benefits from wall and base units with contrasting worktops and integrated oven, gas hob, extractor hood, fridge and freezer with space for a dishwasher. There is also a downstairs WC with pedestal wash basin and a utility room attached to the garage with power, lighting and space for additional white goods. To the first floor there are three bedrooms, two with fitted wardrobes, and a good sized bathroom complete with a panelled bath, walk in rainfall shower, pedestal wash basin and low level WC. Externally there is a detached garage, a front town garden and a good sized patio garden with outbuilding and access to the utility room and garage.