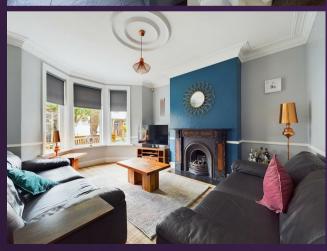

With over 1100 square foot of accommodation set over two floors this charming property consists of a vestibule and entrance hallway leading to the reception rooms and kitchen. The spacious front facing lounge has a beautiful period fireplace and the dining room is open to the kitchen and has double doors leading to the rear garden. The classic kitchen benefits from wall and base units with contrasting worktops and integrated oven, gas hob, extractor hood, fridge and freezer with space for a dishwasher. There is also a downstairs WC with pedestal wash basin and a utility room attached to the garage with power, lighting and space for additional white goods. To the first floor there are three bedrooms, two with fitted wardrobes, and a good sized bathroom complete with a panelled bath, walk in rainfall shower, pedestal wash basin and low level WC. Externally there is a detached garage, a front town garden and a good sized patio garden with outbuilding and access to the utility room and garage.