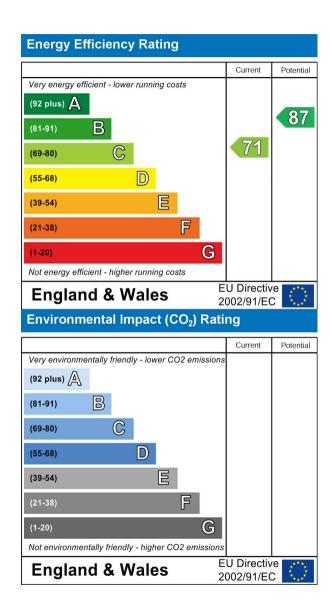

#### 3 REDROOM HOUSE - MID TERRAC

- THREE BEDROOM MID TERRACE HOUSE
- DETACHED GARAGE TO THE REAR
- SPACIOUS LOUNGE & DINING ROOM
- CLASSIC KITCHEN
- GOOD SIZED BATHROOM WC & DOWNSTAIRS WC
- FRONT TOWN GARDEN
- REAR GARDEN
- · FPC RATING C