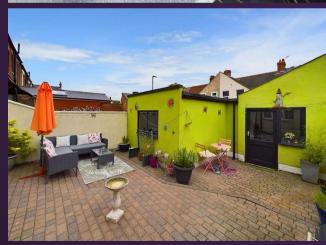

### \*\*\*PLEASE NOTE THAT THIS PROPERTY BENEFITS FROM A DETACHED GARAGE TO THE REAR\*\*\*

This well presented, mid terrace house was built in the 1920's and is perfectly located in a much sought after residential area. It boasts a wealth of modern features with period charm and is ideal for a range of buyers.

With over 1100 square foot of accommodation set over two floors this charming property consists of a vestibule and entrance hallway leading to the reception rooms and kitchen. The spacious front facing lounge has a beautiful period fireplace and the dining room is open to the kitchen and has double doors leading to the rear garden. The classic kitchen benefits from wall and base units with contrasting worktops and integrated oven, gas hob, extractor hood, fridge and freezer with space for a dishwasher. There is also a downstairs WC with pedestal wash basin and a utility room attached to the garage with power, lighting and space for additional white goods. To the first floor there are three bedrooms, two with fitted wardrobes, and a good sized bathroom complete with a panelled bath, walk in rainfall shower, pedestal wash basin and low level WC. Externally there is a detached garage, a front town garden and a good sized patio garden with outbuilding and access to the utility room and garage.