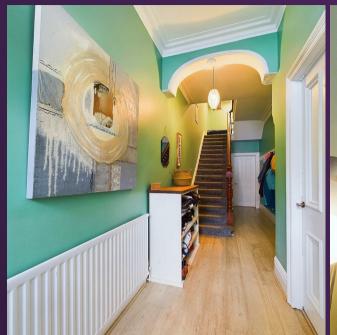

VIEW PROPERTY

VESTIBULE

HALLWA'

RECEPTION ROOM ONE 13'11 x 13'10

RECEPTION ROOM TWO 17'8 x 12'0

KITCHEN DINER

DOWNSTAIDS WC

ANDING

With over 1,800 square foot of accommodation set over three floors this beautiful property consists of a vestibule and entrance hallway which leads to two stylish reception rooms one with feature log burner and door to downstairs WC with pedestal wash basin and low level WC. The fabulous kitchen diner benefits from a range of contemporary wall, base and drawer units with contrasting worktops and under cabinet lighting. Integrated appliances include range oven, five ring induction hob, dishwasher, washing machine, tumble dryer with a door leading to the rear yard. To the first floor there are two spacious bedrooms, a further bedroom, office and beautiful family bathroom benefitting from panelled bath with rainfall shower over, vanity wash basin and low level WC. On the top floor there is another spacious bedroom and modern shower room WC comprising a walk in rainfall shower, pedestal wash basin and low level WC. Externally there is a front town garden and a low maintenance rear yard.