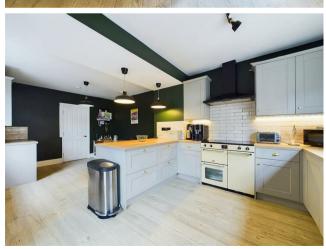

With over 1,800 square foot of accommodation set over three floors this beautiful property consists of a vestibule and entrance hallway which leads to two stylish reception rooms one with feature log burner and door to downstairs WC with pedestal wash basin and low level WC. The fabulous kitchen diner benefits from a range of contemporary wall, base and drawer units with contrasting worktops and under cabinet lighting. Integrated appliances include range oven, five ring induction hob, dishwasher, washing machine, tumble dryer with a door leading to the rear yard. To the first floor there are two spacious bedrooms, a further bedroom, office and beautiful family bathroom benefitting from panelled bath with rainfall shower over, vanity wash basin and low level WC. On the top floor there is another spacious bedroom and modern shower room WC comprising a walk in rainfall shower, pedestal wash basin and low level WC. Externally there is a front town garden and a low maintenance rear yard.