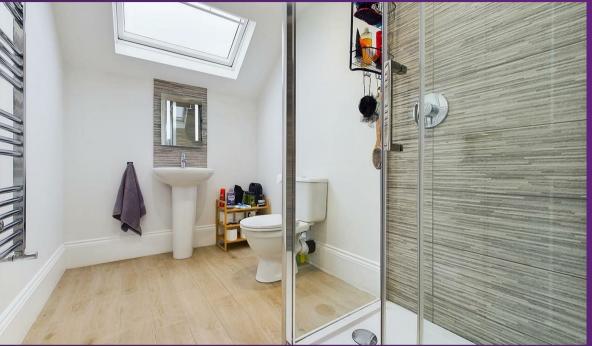

3EDROON 6'1 x 12'2

BEDROOM 4'2 x 11'10

BEDROOM 9'6 x 6'11

OFFICE 8'6 x 5'10 BATHROOM W 1'6 x 5'3

SECOND FLOOR LANDING

BEDROO! 23'7 10'4

SHOWER ROOM WC

FRONT GARDEN

With over 1,800 square foot of accommodation set over three floors this beautiful property consists of a vestibule and entrance hallway which leads to two stylish reception rooms one with feature log burner and door to downstairs WC with pedestal wash basin and low level WC. The fabulous kitchen diner benefits from a range of contemporary wall, base and drawer units with contrasting worktops and under cabinet lighting. Integrated appliances include range oven, five ring induction hob, dishwasher, washing machine, tumble dryer with a door leading to the rear yard. To the first floor there are two spacious bedrooms, a further bedroom, office and beautiful family bathroom benefitting from panelled bath with rainfall shower over, vanity wash basin and low level WC. On the top floor there is another spacious bedroom and modern shower room WC comprising a walk in rainfall shower, pedestal wash basin and low level WC. Externally there is a front town garden and a low maintenance rear yard.