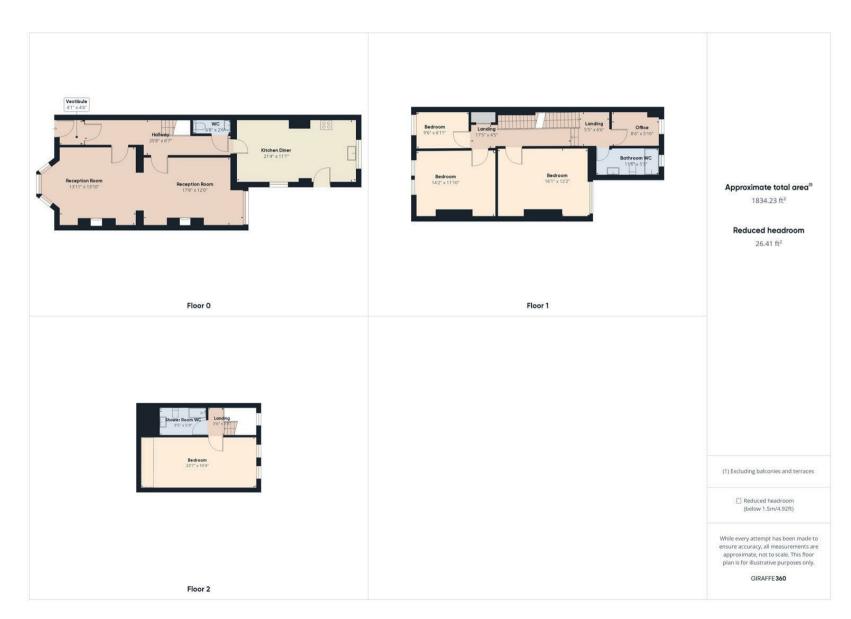

VIEW PROPERTY

VESTIBULE

HALLWA'

RECEPTION ROOM ONE 13'11 x 13'10

RECEPTION ROOM TWO 17'8 x 12'0

KITCHEN DINER

DOWNSTAIDS WC

ANDING

3EDROON 6'1 x 12'2

BEDROOM 4'2 x 11'10

BEDROOM 9'6 x 6'11

OFFICE 8'6 x 5'10 BATHROOM W 1'6 x 5'3

SECOND FLOOR LANDING

BEDROO! 23'7 10'4

SHOWER ROOM WC

FRONT GARDEN

With over 1,800 square foot of accommodation set over three floors this beautiful property consists of a vestibule and entrance hallway which leads to two stylish reception rooms one with feature log burner and door to downstairs WC with pedestal wash basin and low level WC. The fabulous kitchen diner benefits from a range of contemporary wall, base and drawer units with contrasting worktops and under cabinet lighting. Integrated appliances include range oven, five ring induction hob, dishwasher, washing machine, tumble dryer with a door leading to the rear yard. To the first floor there are two spacious bedrooms, a further bedroom, office and beautiful family bathroom benefitting from panelled bath with rainfall shower over, vanity wash basin and low level WC. On the top floor there is another spacious bedroom and modern shower room WC comprising a walk in rainfall shower, pedestal wash basin and low level WC. Externally there is a front town garden and a low maintenance rear yard.