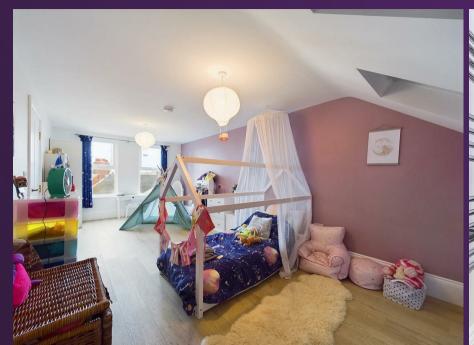

3EDROON 6'1 x 12'2

BEDROOM 4'2 x 11'10

BEDROOM 9'6 x 6'11

OFFICE 8'6 x 5'10 BATHROOM W 1'6 x 5'3

SECOND FLOOR LANDING

BEDROO! 23'7 10'4

SHOWER ROOM WC

FRONT GARDEN

With over 1,800 square foot of accommodation set over three floors this beautiful property consists of a vestibule and entrance hallway which leads to two stylish reception rooms one with feature log burner and door to downstairs WC with pedestal wash basin and low level WC. The fabulous kitchen diner benefits from a range of contemporary wall, base and drawer units with contrasting worktops and under cabinet lighting. Integrated appliances include range oven, five ring induction hob, dishwasher, washing machine, tumble dryer with a door leading to the rear yard. To the first floor there are two spacious bedrooms, a further bedroom, office and beautiful family bathroom benefitting from panelled bath with rainfall shower over, vanity wash basin and low level WC. On the top floor there is another spacious bedroom and modern shower room WC comprising a walk in rainfall shower, pedestal wash basin and low level WC. Externally there is a front town garden and a low maintenance rear yard.