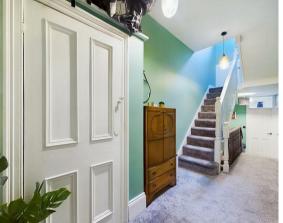

With over 1,800 square foot of accommodation set over three floors this beautiful property consists of a vestibule and entrance hallway which leads to two stylish reception rooms one with feature log burner and door to downstairs WC with pedestal wash basin and low level WC. The fabulous kitchen diner benefits from a range of contemporary wall, base and drawer units with contrasting worktops and under cabinet lighting. Integrated appliances include range oven, five ring induction hob, dishwasher, washing machine, tumble dryer with a door leading to the rear yard. To the first floor there are two spacious bedrooms, a further bedroom, office and beautiful family bathroom benefitting from panelled bath with rainfall shower over, vanity wash basin and low level WC. On the top floor there is another spacious bedroom and modern shower room WC comprising a walk in rainfall shower, pedestal wash basin and low level WC. Externally there is a front town garden and a low maintenance rear yard.