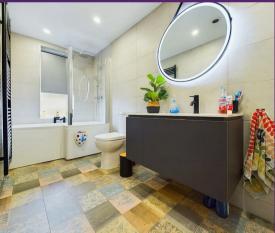

With over 1,800 square foot of accommodation set over three floors this beautiful property consists of a vestibule and entrance hallway which leads to two stylish reception rooms one with feature log burner and door to downstairs WC with pedestal wash basin and low level WC. The fabulous kitchen diner benefits from a range of contemporary wall, base and drawer units with contrasting worktops and under cabinet lighting. Integrated appliances include range oven, five ring induction hob, dishwasher, washing machine, tumble dryer with a door leading to the rear yard. To the first floor there are two spacious bedrooms, a further bedroom, office and beautiful family bathroom benefitting from panelled bath with rainfall shower over, vanity wash basin and low level WC. On the top floor there is another spacious bedroom and modern shower room WC comprising a walk in rainfall shower, pedestal wash basin and low level WC. Externally there is a front town garden and a low maintenance rear yard.