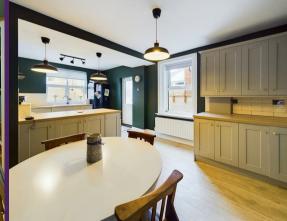

With over 1,800 square foot of accommodation set over three floors this beautiful property consists of a vestibule and entrance hallway which leads to two stylish reception rooms one with feature log burner and door to downstairs WC with pedestal wash basin and low level WC. The fabulous kitchen diner benefits from a range of contemporary wall, base and drawer units with contrasting worktops and under cabinet lighting. Integrated appliances include range oven, five ring induction hob, dishwasher, washing machine, tumble dryer with a door leading to the rear yard. To the first floor there are two spacious bedrooms, a further bedroom, office and beautiful family bathroom benefitting from panelled bath with rainfall shower over, vanity wash basin and low level WC. On the top floor there is another spacious bedroom and modern shower room WC comprising a walk in rainfall shower, pedestal wash basin and low level WC. Externally there is a front town garden and a low maintenance rear yard.