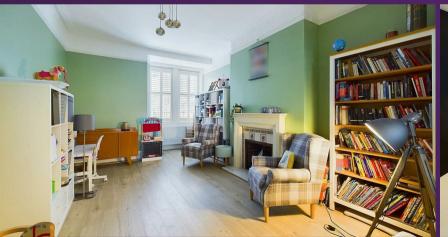

VIEW PROPERTY

VESTIBULE

HALLWA'

RECEPTION ROOM ONE 13'11 x 13'10

RECEPTION ROOM TWO 17'8 x 12'0

KITCHEN DINER

DOWNSTAIDS WC

ANDING

With over 1,800 square foot of accommodation set over three floors this beautiful property consists of a vestibule and entrance hallway which leads to two stylish reception rooms one with feature log burner and door to downstairs WC with pedestal wash basin and low level WC. The fabulous kitchen diner benefits from a range of contemporary wall, base and drawer units with contrasting worktops and under cabinet lighting. Integrated appliances include range oven, five ring induction hob, dishwasher, washing machine, tumble dryer with a door leading to the rear yard. To the first floor there are two spacious bedrooms, a further bedroom, office and beautiful family bathroom benefitting from panelled bath with rainfall shower over, vanity wash basin and low level WC. On the top floor there is another spacious bedroom and modern shower room WC comprising a walk in rainfall shower, pedestal wash basin and low level WC. Externally there is a front town garden and a low maintenance rear yard.