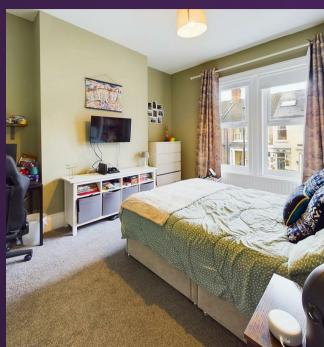

With over 1,800 square foot of accommodation set over three floors this beautiful property consists of a vestibule and entrance hallway which leads to two stylish reception rooms one with feature log burner and door to downstairs WC with pedestal wash basin and low level WC. The fabulous kitchen diner benefits from a range of contemporary wall, base and drawer units with contrasting worktops and under cabinet lighting. Integrated appliances include range oven, five ring induction hob, dishwasher, washing machine, tumble dryer with a door leading to the rear yard. To the first floor there are two spacious bedrooms, a further bedroom, office and beautiful family bathroom benefitting from panelled bath with rainfall shower over, vanity wash basin and low level WC. On the top floor there is another spacious bedroom and modern shower room WC comprising a walk in rainfall shower, pedestal wash basin and low level WC. Externally there is a front town garden and a low maintenance rear yard.