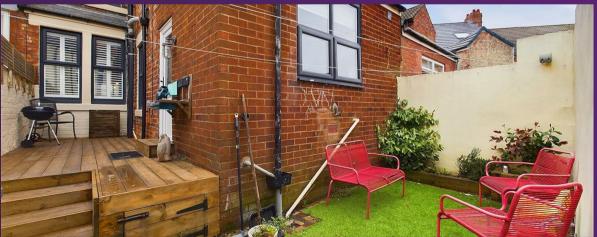

3EDROON 6'1 x 12'2

BEDROOM 4'2 x 11'10

BEDROOM 9'6 x 6'11

OFFICE 8'6 x 5'10 BATHROOM W 1'6 x 5'3

SECOND FLOOR LANDING

BEDROO! 23'7 10'4

SHOWER ROOM WC

FRONT GARDEN

With over 1,800 square foot of accommodation set over three floors this beautiful property consists of a vestibule and entrance hallway which leads to two stylish reception rooms one with feature log burner and door to downstairs WC with pedestal wash basin and low level WC. The fabulous kitchen diner benefits from a range of contemporary wall, base and drawer units with contrasting worktops and under cabinet lighting. Integrated appliances include range oven, five ring induction hob, dishwasher, washing machine, tumble dryer with a door leading to the rear yard. To the first floor there are two spacious bedrooms, a further bedroom, office and beautiful family bathroom benefitting from panelled bath with rainfall shower over, vanity wash basin and low level WC. On the top floor there is another spacious bedroom and modern shower room WC comprising a walk in rainfall shower, pedestal wash basin and low level WC. Externally there is a front town garden and a low maintenance rear yard.