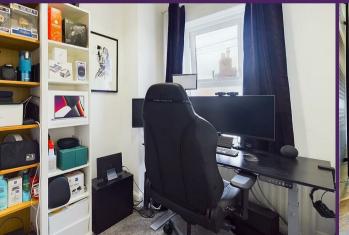

With over 1,800 square foot of accommodation set over three floors this beautiful property consists of a vestibule and entrance hallway which leads to two stylish reception rooms one with feature log burner and door to downstairs WC with pedestal wash basin and low level WC. The fabulous kitchen diner benefits from a range of contemporary wall, base and drawer units with contrasting worktops and under cabinet lighting. Integrated appliances include range oven, five ring induction hob, dishwasher, washing machine, tumble dryer with a door leading to the rear yard. To the first floor there are two spacious bedrooms, a further bedroom, office and beautiful family bathroom benefitting from panelled bath with rainfall shower over, vanity wash basin and low level WC. On the top floor there is another spacious bedroom and modern shower room WC comprising a walk in rainfall shower, pedestal wash basin and low level WC. Externally there is a front town garden and a low maintenance rear yard.