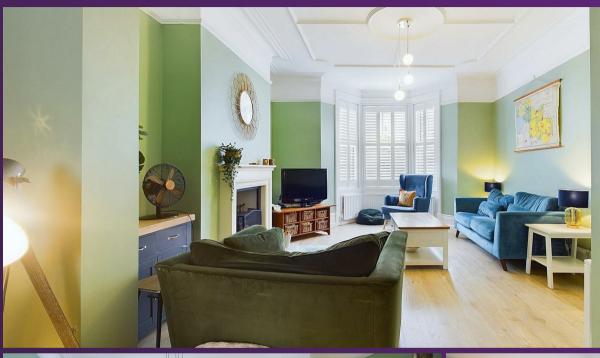

With over 1,800 square foot of accommodation set over three floors this beautiful property consists of a vestibule and entrance hallway which leads to two stylish reception rooms one with feature log burner and door to downstairs WC with pedestal wash basin and low level WC. The fabulous kitchen diner benefits from a range of contemporary wall, base and drawer units with contrasting worktops and under cabinet lighting. Integrated appliances include range oven, five ring induction hob, dishwasher, washing machine, tumble dryer with a door leading to the rear yard. To the first floor there are two spacious bedrooms, a further bedroom, office and beautiful family bathroom benefitting from panelled bath with rainfall shower over, vanity wash basin and low level WC. On the top floor there is another spacious bedroom and modern shower room WC comprising a walk in rainfall shower, pedestal wash basin and low level WC. Externally there is a front town garden and a low maintenance rear yard.