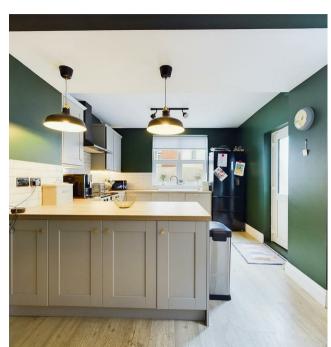

With over 1,800 square foot of accommodation set over three floors this beautiful property consists of a vestibule and entrance hallway which leads to two stylish reception rooms one with feature log burner and door to downstairs WC with pedestal wash basin and low level WC. The fabulous kitchen diner benefits from a range of contemporary wall, base and drawer units with contrasting worktops and under cabinet lighting. Integrated appliances include range oven, five ring induction hob, dishwasher, washing machine, tumble dryer with a door leading to the rear yard. To the first floor there are two spacious bedrooms, a further bedroom, office and beautiful family bathroom benefitting from panelled bath with rainfall shower over, vanity wash basin and low level WC. On the top floor there is another spacious bedroom and modern shower room WC comprising a walk in rainfall shower, pedestal wash basin and low level WC. Externally there is a front town garden and a low maintenance rear yard.