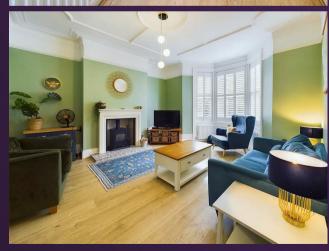

With over 1,800 square foot of accommodation set over three floors this beautiful property consists of a vestibule and entrance hallway which leads to two stylish reception rooms one with feature log burner and door to downstairs WC with pedestal wash basin and low level WC. The fabulous kitchen diner benefits from a range of contemporary wall, base and drawer units with contrasting worktops and under cabinet lighting. Integrated appliances include range oven, five ring induction hob, dishwasher, washing machine, tumble dryer with a door leading to the rear yard. To the first floor there are two spacious bedrooms, a further bedroom, office and beautiful family bathroom benefitting from panelled bath with rainfall shower over, vanity wash basin and low level WC. On the top floor there is another spacious bedroom and modern shower room WC comprising a walk in rainfall shower, pedestal wash basin and low level WC. Externally there is a front town garden and a low maintenance rear yard.