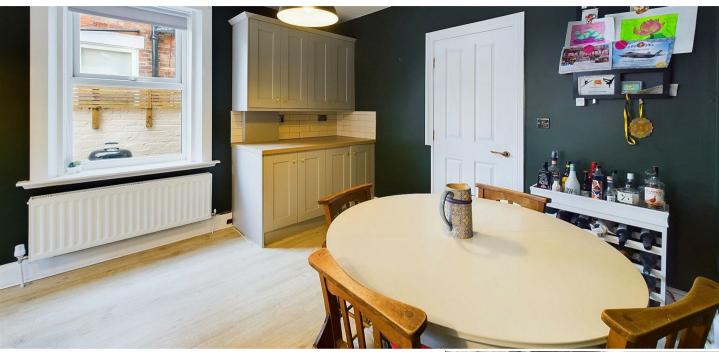

With over 1,800 square foot of accommodation set over three floors this beautiful property consists of a vestibule and entrance hallway which leads to two stylish reception rooms one with feature log burner and door to downstairs WC with pedestal wash basin and low level WC. The fabulous kitchen diner benefits from a range of contemporary wall, base and drawer units with contrasting worktops and under cabinet lighting. Integrated appliances include range oven, five ring induction hob, dishwasher, washing machine, tumble dryer with a door leading to the rear yard. To the first floor there are two spacious bedrooms, a further bedroom, office and beautiful family bathroom benefitting from panelled bath with rainfall shower over, vanity wash basin and low level WC. On the top floor there is another spacious bedroom and modern shower room WC comprising a walk in rainfall shower, pedestal wash basin and low level WC. Externally there is a front town garden and a low maintenance rear yard.