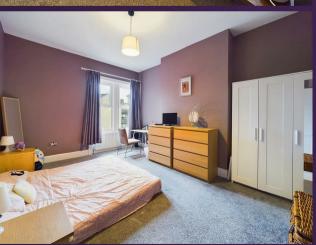

With over 1,800 square foot of accommodation set over three floors this beautiful property consists of a vestibule and entrance hallway which leads to two stylish reception rooms one with feature log burner and door to downstairs WC with pedestal wash basin and low level WC. The fabulous kitchen diner benefits from a range of contemporary wall, base and drawer units with contrasting worktops and under cabinet lighting. Integrated appliances include range oven, five ring induction hob, dishwasher, washing machine, tumble dryer with a door leading to the rear yard. To the first floor there are two spacious bedrooms, a further bedroom, office and beautiful family bathroom benefitting from panelled bath with rainfall shower over, vanity wash basin and low level WC. On the top floor there is another spacious bedroom and modern shower room WC comprising a walk in rainfall shower, pedestal wash basin and low level WC. Externally there is a front town garden and a low maintenance rear yard.