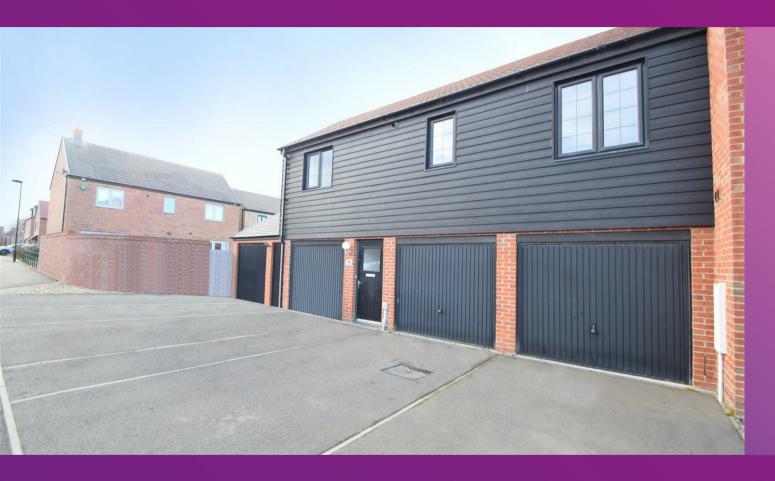

## 74 HASTINGS DRIVE, EARSDON VIEW NE27 OFL £750 PER MONTH

#### \* PLEASE NOTE THIS PROPERTY BENEFITS FROM A GARAGE AND GARDEN \*

This lovely, modern, well presented apartment is situated on the first floor and is perfectly located against a residential setting. It enjoys a variety of modern features, is unfurnished, available from mid-June and is ideal for a young couple or first time buyer.

This two bedroom apartment consists of entrance hallway with stairs up to the landing with storage cupboard and doors to the modern lounge which is open to a contemporary kitchen benefitting from units, worktops and integrated appliances including single oven, gas hob, chimney hood and fridge freezer. There are two bedrooms and a bathroom with panelled bath, shower over, pedestal wash basin and WC. Externally the property has an attached garage below, driveway parking and West facing private rear garden.