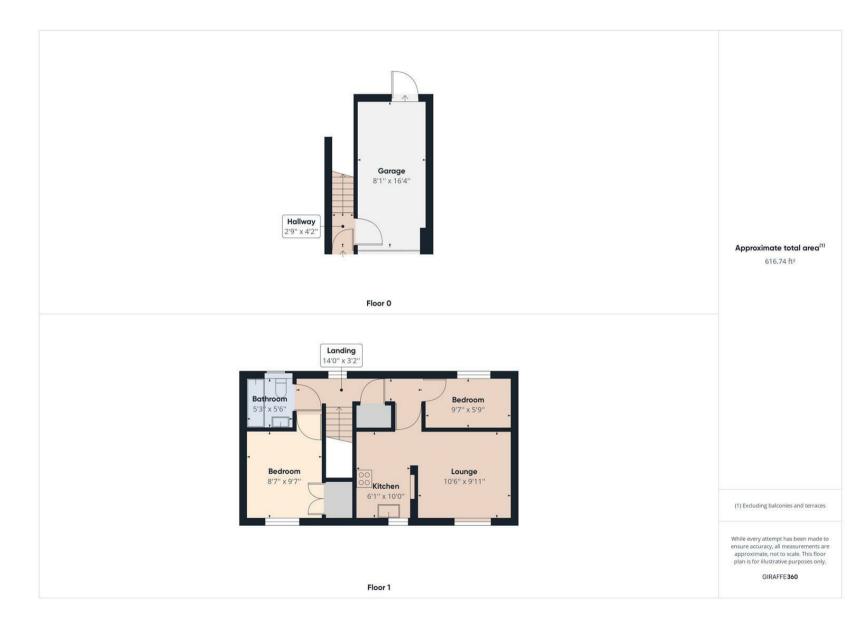

VIEW PROPERTY

ENTRANCE

LANDING

LOUNGE 10'6" x 9'11"

KITCHEN 10'0" x 6'1" BEDROOM ONE

BEDROOM TWO 9'7 x 5'9"

BATHROOM WC 5'6" x 5'3" GARAGE 16'4" x 8'1"

REAR GARDEN

This two bedroom apartment consists of entrance hallway with stairs up to the landing with storage cupboard and doors to the modern lounge which is open to a contemporary kitchen benefitting from units, worktops and integrated appliances including single oven, gas hob, chimney hood and fridge freezer. There are two bedrooms and a bathroom with panelled bath, shower over, pedestal wash basin and WC. Externally the property has an attached garage below, driveway parking and West facing private rear garden.