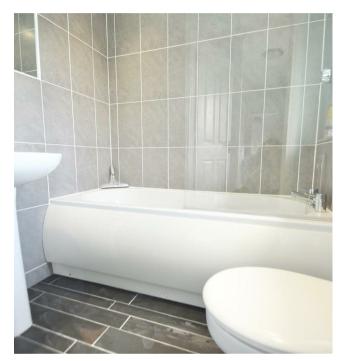

This two bedroom apartment consists of entrance hallway with stairs up to the landing with storage cupboard and doors to the modern lounge which is open to a contemporary kitchen benefitting from units, worktops and integrated appliances including single oven, gas hob, chimney hood and fridge freezer. There are two bedrooms and a bathroom with panelled bath, shower over, pedestal wash basin and WC. Externally the property has an attached garage below, driveway parking and West facing private rear garden.