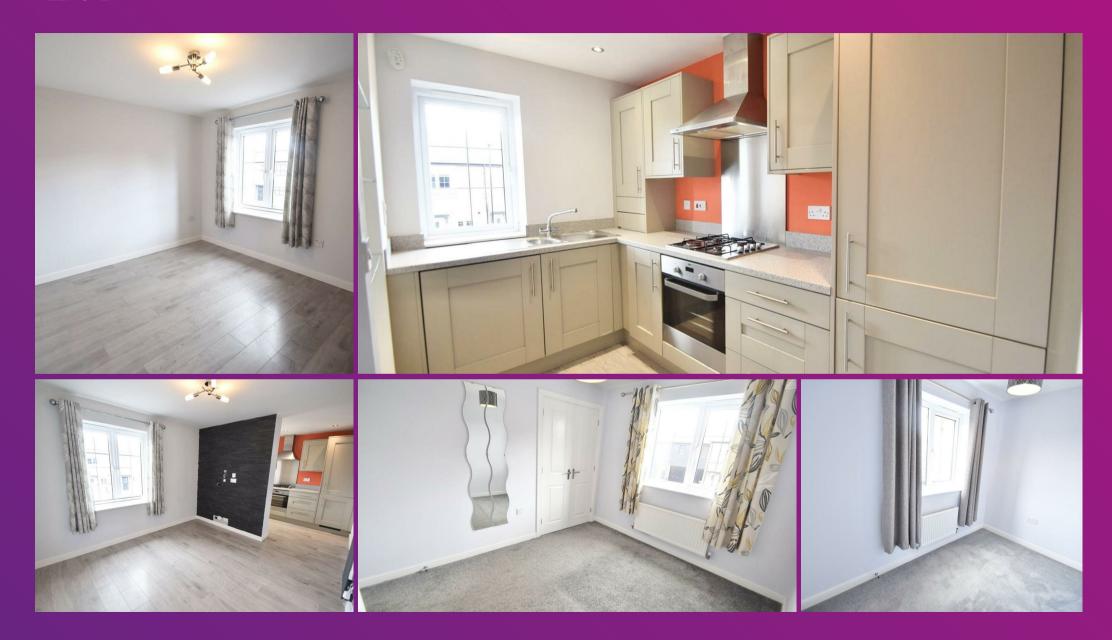

This two bedroom apartment consists of entrance hallway with stairs up to the landing with storage cupboard and doors to the modern lounge which is open to a contemporary kitchen benefitting from units, worktops and integrated appliances including single oven, gas hob, chimney hood and fridge freezer. There are two bedrooms and a bathroom with panelled bath, shower over, pedestal wash basin and WC. Externally the property has an attached garage below, driveway parking and West facing private rear garden.