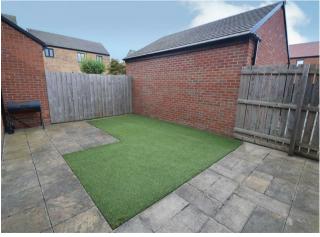

This two bedroom apartment consists of entrance hallway with stairs up to the landing with storage cupboard and doors to the modern lounge which is open to a contemporary kitchen benefitting from units, worktops and integrated appliances including single oven, gas hob, chimney hood and fridge freezer. There are two bedrooms and a bathroom with panelled bath, shower over, pedestal wash basin and WC. Externally the property has an attached garage below, driveway parking and West facing private rear garden.