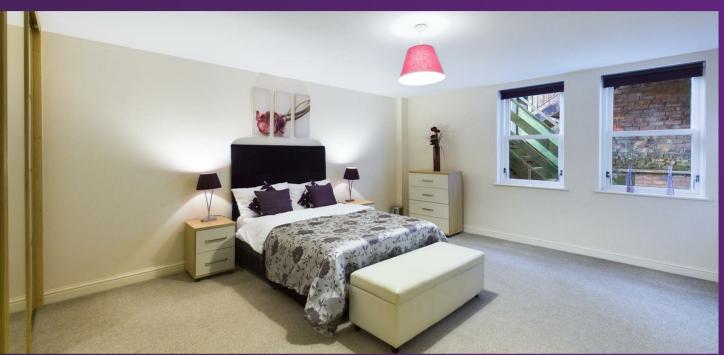

VIEW PROPERTY

COMMUNAL ENTRANCE

HALLWAY

LOUNGE 20'5" x 17'2"

KITCHEN DINER 17'4" x 13'1"

WC.

BEDROOM ONE 13'10" x 9'11"

BASEMENT LANDING

BEDROOM TWO 15'9" x 13'8"

BEDROOM THREE 13'6" x 11'0 ENSUITE

BATHROOM WC 6'10" x 5'4"

FRONT GARDEN

**REAR YARD** 