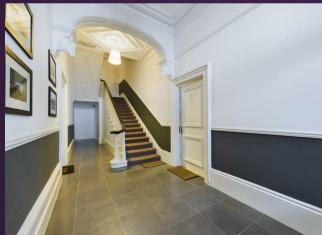

VIEW PROPERTY

COMMUNAL ENTRANCE

HALLWAY

LOUNGE 20'5" x 17'2"

KITCHEN DINER 17'4" x 13'1"

WC.

BEDROOM ONE 13'10" x 9'11"

BASEMENT LANDING