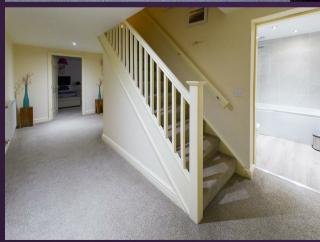

VIEW PROPERTY

COMMUNAL ENTRANCE

HALLWAY

LOUNGE 20'5" x 17'2"

KITCHEN DINER 17'4" x 13'1"

WC.

BEDROOM ONE 13'10" x 9'11"

BASEMENT LANDING