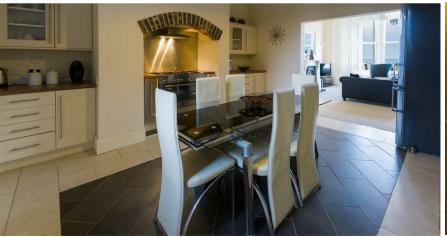

VIEW PROPERTY

COMMUNAL ENTRANCE

HALLWAY

LOUNGE 20'5" x 17'2"

KITCHEN DINER 17'4" x 13'1"

WC.

BEDROOM ONE 13'10" x 9'11"

BASEMENT LANDING

This is a three bedroom property set over two floors. Ground floor: lounge, kitchen diner, bedroom, WC. Basement: two bedrooms, bathroom WC, ensuite. Externally: Front garden, shared rear yard.

The fabulous location, generous size, amazing condition and exceptional features of this property makes for an exciting opportunity which can only be truly appreciated by a visit.