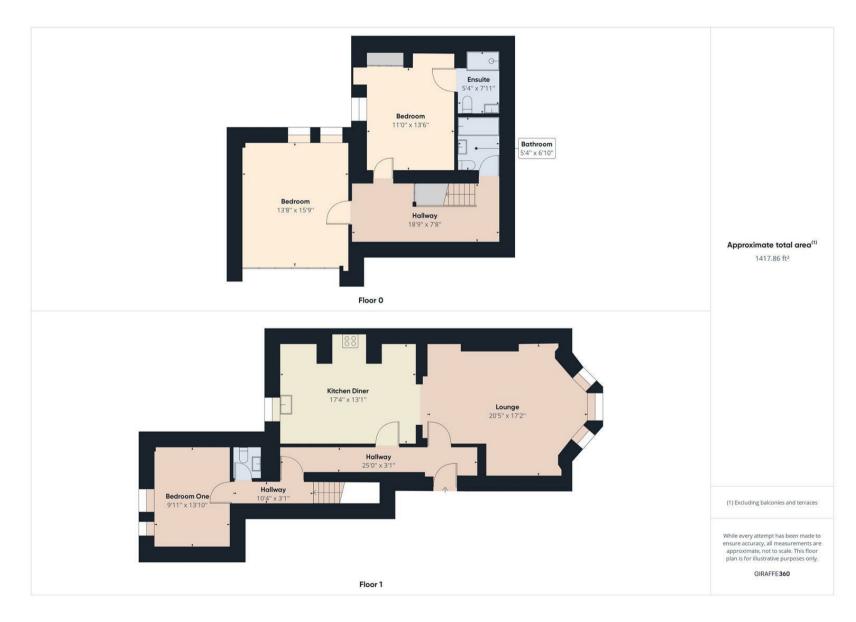

VIEW PROPERTY

COMMUNAL ENTRANCE

HALLWAY

LOUNGE 20'5" x 17'2"

KITCHEN DINER 17'4" x 13'1"

WC.

BEDROOM ONE 13'10" x 9'11"

BASEMENT LANDING

BEDROOM TWO 15'9" x 13'8"

BEDROOM THREE 13'6" x 11'0 ENSUITE

BATHROOM WC 6'10" x 5'4"

FRONT GARDEN

**REAR YARD** 

### FLAT 2, 36 BEVERLEY TERRACE CULLERCOATS NE30 4NU FLOORPLAN