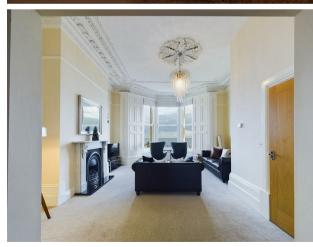

VIEW PROPERTY

COMMUNAL ENTRANCE

HALLWAY

LOUNGE 20'5" x 17'2"

KITCHEN DINER 17'4" x 13'1"

WC.

BEDROOM ONE 13'10" x 9'11"

BASEMENT LANDING

This is a three bedroom property set over two floors. Ground floor: lounge, kitchen diner, bedroom, WC. Basement: two bedrooms, bathroom WC, ensuite. Externally: Front garden, shared rear yard.

The fabulous location, generous size, amazing condition and exceptional features of this property makes for an exciting opportunity which can only be truly appreciated by a visit.