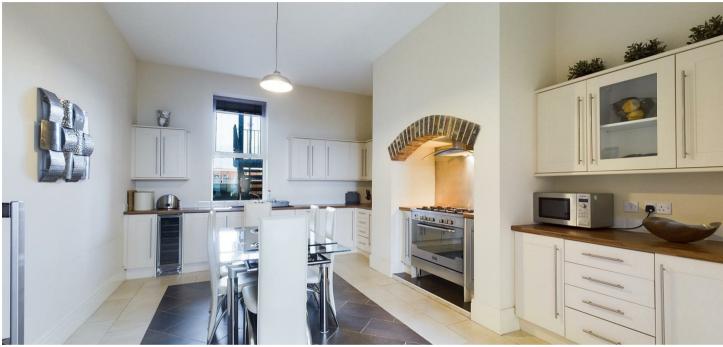

VIEW PROPERTY

COMMUNAL ENTRANCE

HALLWAY

LOUNGE 20'5" x 17'2"

KITCHEN DINER 17'4" x 13'1"

WC.

BEDROOM ONE 13'10" x 9'11"

BASEMENT LANDING

This is a three bedroom property set over two floors. Ground floor: lounge, kitchen diner, bedroom, WC. Basement: two bedrooms, bathroom WC, ensuite. Externally: Front garden, shared rear yard.

The fabulous location, generous size, amazing condition and exceptional features of this property makes for an exciting opportunity which can only be truly appreciated by a visit.