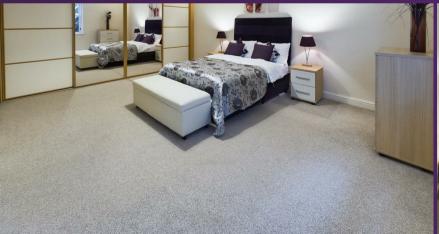

VIEW PROPERTY

COMMUNAL ENTRANCE

HALLWAY

LOUNGE 20'5" x 17'2"

KITCHEN DINER 17'4" x 13'1"

WC.

BEDROOM ONE 13'10" x 9'11"

BASEMENT LANDING