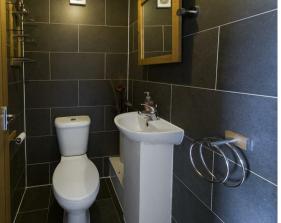

VIEW PROPERTY

COMMUNAL ENTRANCE

HALLWAY

LOUNGE 20'5" x 17'2"

KITCHEN DINER 17'4" x 13'1"

WC.

BEDROOM ONE 13'10" x 9'11"

BASEMENT LANDING

BEDROOM TWO 15'9" x 13'8"

BEDROOM THREE 13'6" x 11'0 ENSUITE

BATHROOM WC 6'10" x 5'4"

FRONT GARDEN

**REAR YARD** 