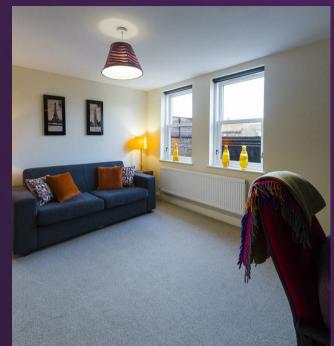

VIEW PROPERTY

COMMUNAL ENTRANCE

HALLWAY

LOUNGE 20'5" x 17'2"

KITCHEN DINER 17'4" x 13'1"

WC.

BEDROOM ONE 13'10" x 9'11"

BASEMENT LANDING