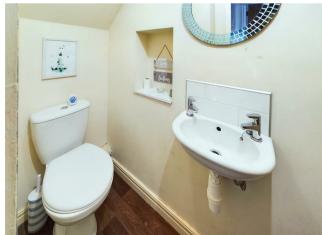

VIEW PROPERTY

ENTRANCE HALLWAY

LOUNGE 16'11x11'1"

KITCHEN DINER 17'9" x 15'4"

DOWNSTAIRS WC

LANDING

BEDROOM 14'7" x 8'5"

BEDROOM 11'0" x 10'6"

With over 1039 square foot of accommodation, this three bedroom property is set over two floors and consists of an entrance hallway with stairs leading up to the first floor and doors to a spacious lounge, kitchen diner and downstairs WC. The open plan kitchen diner is modern and benefits from a range of units with contrasting worktops, single oven and four ring hob with door to the garage and UPVC French doors giving access to the rear garden. To the first floor there are three bedrooms, one with fitted wardrobes and a modern bathroom benefitting from a panelled bath with shower over, pedestal wash basin and low level WC. Externally there is an attached garage, front garden with driveway parking and a good sized rear garden.