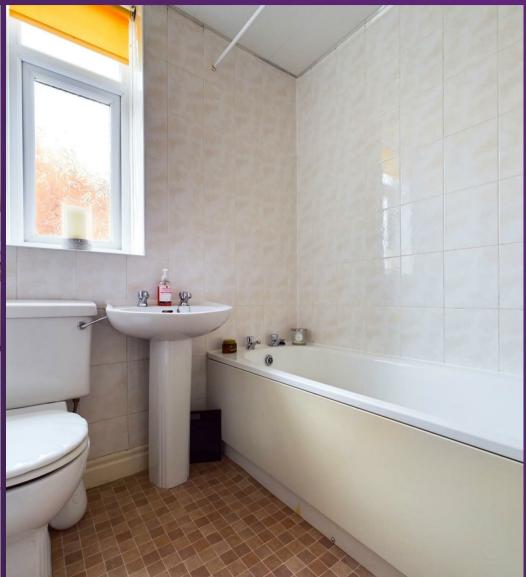

With over 1039 square foot of accommodation, this three bedroom property is set over two floors and consists of an entrance hallway with stairs leading up to the first floor and doors to a spacious lounge, kitchen diner and downstairs WC. The open plan kitchen diner is modern and benefits from a range of units with contrasting worktops, single oven and four ring hob with door to the garage and UPVC French doors giving access to the rear garden. To the first floor there are three bedrooms, one with fitted wardrobes and a modern bathroom benefitting from a panelled bath with shower over, pedestal wash basin and low level WC. Externally there is an attached garage, front garden with driveway parking and a good sized rear garden.