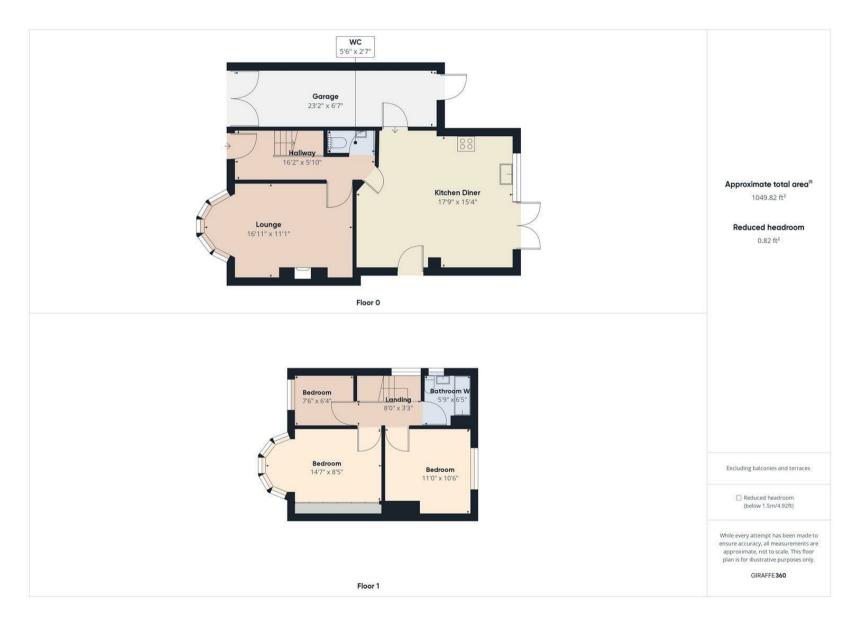

VIEW PROPERTY

ENTRANCE HALLWAY

LOUNGE 16'11x11'1"

KITCHEN DINER 17'9" x 15'4"

DOWNSTAIRS WC

LANDING

BEDROOM 14'7" x 8'5"

BEDROOM 11'0" x 10'6"

BEDROOM 7'6" x 6'4" BATHROOM WC 5'9" x 6'5"

GARAGE 2'2" x 6'7"

FRONT GARDEN

REAR GARDEN

With over 1039 square foot of accommodation, this three bedroom property is set over two floors and consists of an entrance hallway with stairs leading up to the first floor and doors to a spacious lounge, kitchen diner and downstairs WC. The open plan kitchen diner is modern and benefits from a range of units with contrasting worktops, single oven and four ring hob with door to the garage and UPVC French doors giving access to the rear garden. To the first floor there are three bedrooms, one with fitted wardrobes and a modern bathroom benefitting from a panelled bath with shower over, pedestal wash basin and low level WC. Externally there is an attached garage, front garden with driveway parking and a good sized rear garden.