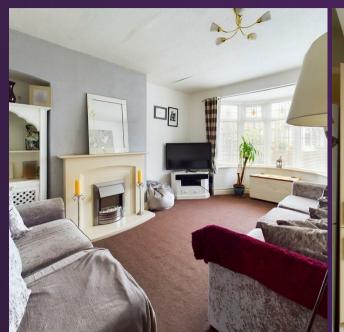

VIEW PROPERTY

ENTRANCE HALLWAY

LOUNGE 16'11x11'1"

KITCHEN DINER 17'9" x 15'4"

DOWNSTAIRS WC

LANDING

BEDROOM 14'7" x 8'5"

BEDROOM 11'0" x 10'6"

With over 1039 square foot of accommodation, this three bedroom property is set over two floors and consists of an entrance hallway with stairs leading up to the first floor and doors to a spacious lounge, kitchen diner and downstairs WC. The open plan kitchen diner is modern and benefits from a range of units with contrasting worktops, single oven and four ring hob with door to the garage and UPVC French doors giving access to the rear garden. To the first floor there are three bedrooms, one with fitted wardrobes and a modern bathroom benefitting from a panelled bath with shower over, pedestal wash basin and low level WC. Externally there is an attached garage, front garden with driveway parking and a good sized rear garden.