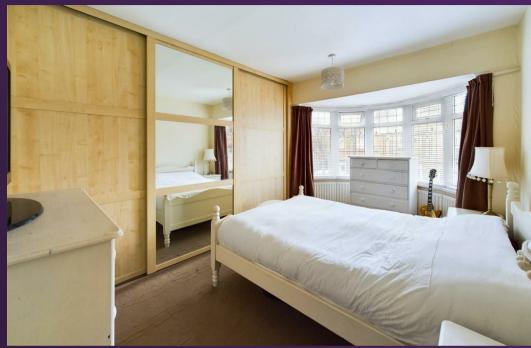

VIEW PROPERTY

ENTRANCE HALLWAY

LOUNGE 16'11x11'1"

KITCHEN DINER 17'9" x 15'4"

DOWNSTAIRS WC

LANDING

BEDROOM 14'7" x 8'5"

BEDROOM 11'0" x 10'6"

With over 1039 square foot of accommodation, this three bedroom property is set over two floors and consists of an entrance hallway with stairs leading up to the first floor and doors to a spacious lounge, kitchen diner and downstairs WC. The open plan kitchen diner is modern and benefits from a range of units with contrasting worktops, single oven and four ring hob with door to the garage and UPVC French doors giving access to the rear garden. To the first floor there are three bedrooms, one with fitted wardrobes and a modern bathroom benefitting from a panelled bath with shower over, pedestal wash basin and low level WC. Externally there is an attached garage, front garden with driveway parking and a good sized rear garden.