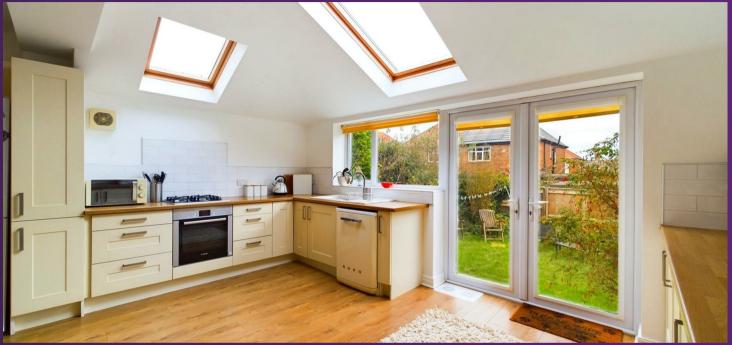

VIEW PROPERTY

ENTRANCE HALLWAY

LOUNGE 16'11x11'1"

KITCHEN DINER 17'9" x 15'4"

DOWNSTAIRS WC

LANDING

BEDROOM 14'7" x 8'5"

BEDROOM 11'0" x 10'6"

With over 1039 square foot of accommodation, this three bedroom property is set over two floors and consists of an entrance hallway with stairs leading up to the first floor and doors to a spacious lounge, kitchen diner and downstairs WC. The open plan kitchen diner is modern and benefits from a range of units with contrasting worktops, single oven and four ring hob with door to the garage and UPVC French doors giving access to the rear garden. To the first floor there are three bedrooms, one with fitted wardrobes and a modern bathroom benefitting from a panelled bath with shower over, pedestal wash basin and low level WC. Externally there is an attached garage, front garden with driveway parking and a good sized rear garden.