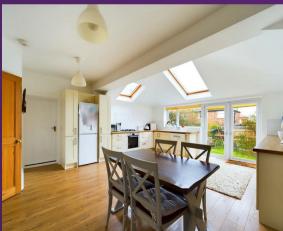

VIEW PROPERTY

ENTRANCE HALLWAY

LOUNGE 16'11x11'1"

KITCHEN DINER 17'9" x 15'4"

DOWNSTAIRS WC

LANDING

BEDROOM 14'7" x 8'5"

BEDROOM 11'0" x 10'6"

With over 1039 square foot of accommodation, this three bedroom property is set over two floors and consists of an entrance hallway with stairs leading up to the first floor and doors to a spacious lounge, kitchen diner and downstairs WC. The open plan kitchen diner is modern and benefits from a range of units with contrasting worktops, single oven and four ring hob with door to the garage and UPVC French doors giving access to the rear garden. To the first floor there are three bedrooms, one with fitted wardrobes and a modern bathroom benefitting from a panelled bath with shower over, pedestal wash basin and low level WC. Externally there is an attached garage, front garden with driveway parking and a good sized rear garden.