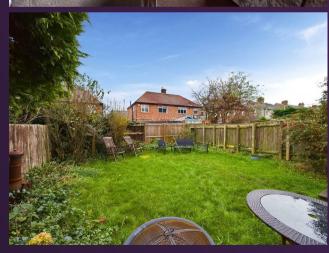

BEDROOM 7'6" x 6'4" BATHROOM WC 5'9" x 6'5"

GARAGE 2'2" x 6'7"

FRONT GARDEN

REAR GARDEN

With over 1039 square foot of accommodation, this three bedroom property is set over two floors and consists of an entrance hallway with stairs leading up to the first floor and doors to a spacious lounge, kitchen diner and downstairs WC. The open plan kitchen diner is modern and benefits from a range of units with contrasting worktops, single oven and four ring hob with door to the garage and UPVC French doors giving access to the rear garden. To the first floor there are three bedrooms, one with fitted wardrobes and a modern bathroom benefitting from a panelled bath with shower over, pedestal wash basin and low level WC. Externally there is an attached garage, front garden with driveway parking and a good sized rear garden.