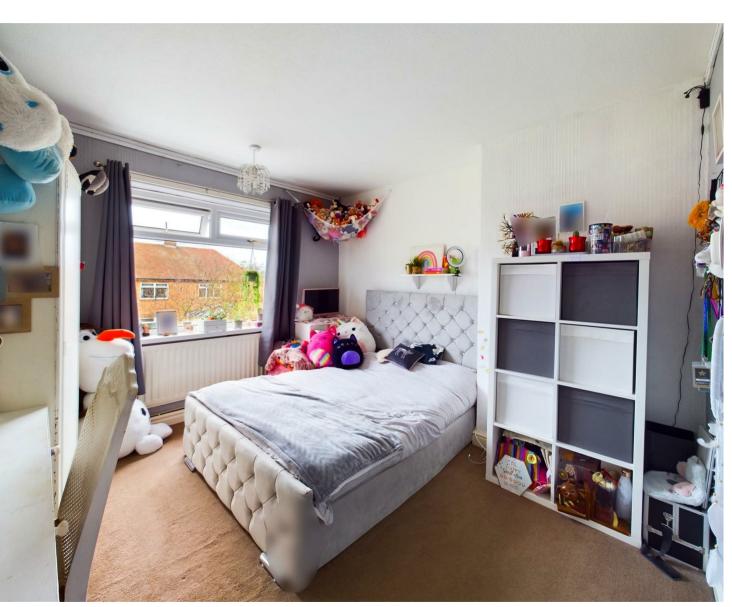

VIEW PROPERTY

ENTRANCE HALLWAY

LOUNGE 16'11x11'1"

KITCHEN DINER 17'9" x 15'4"

DOWNSTAIRS WC

LANDING

BEDROOM 14'7" x 8'5"

BEDROOM 11'0" x 10'6"

With over 1039 square foot of accommodation, this three bedroom property is set over two floors and consists of an entrance hallway with stairs leading up to the first floor and doors to a spacious lounge, kitchen diner and downstairs WC. The open plan kitchen diner is modern and benefits from a range of units with contrasting worktops, single oven and four ring hob with door to the garage and UPVC French doors giving access to the rear garden. To the first floor there are three bedrooms, one with fitted wardrobes and a modern bathroom benefitting from a panelled bath with shower over, pedestal wash basin and low level WC. Externally there is an attached garage, front garden with driveway parking and a good sized rear garden.