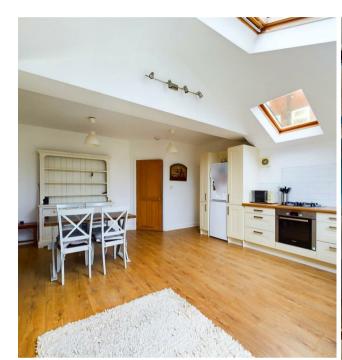

VIEW PROPERTY

ENTRANCE HALLWAY

LOUNGE 16'11x11'1"

KITCHEN DINER 17'9" x 15'4"

DOWNSTAIRS WC

LANDING

BEDROOM 14'7" x 8'5"

BEDROOM 11'0" x 10'6"

With over 1039 square foot of accommodation, this three bedroom property is set over two floors and consists of an entrance hallway with stairs leading up to the first floor and doors to a spacious lounge, kitchen diner and downstairs WC. The open plan kitchen diner is modern and benefits from a range of units with contrasting worktops, single oven and four ring hob with door to the garage and UPVC French doors giving access to the rear garden. To the first floor there are three bedrooms, one with fitted wardrobes and a modern bathroom benefitting from a panelled bath with shower over, pedestal wash basin and low level WC. Externally there is an attached garage, front garden with driveway parking and a good sized rear garden.