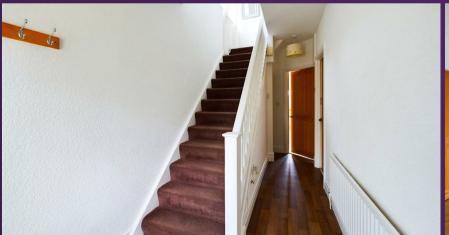

VIEW PROPERTY

ENTRANCE HALLWAY

LOUNGE 16'11x11'1"

KITCHEN DINER 17'9" x 15'4"

DOWNSTAIRS WC

LANDING

BEDROOM 14'7" x 8'5"

BEDROOM 11'0" x 10'6"

With over 1039 square foot of accommodation, this three bedroom property is set over two floors and consists of an entrance hallway with stairs leading up to the first floor and doors to a spacious lounge, kitchen diner and downstairs WC. The open plan kitchen diner is modern and benefits from a range of units with contrasting worktops, single oven and four ring hob with door to the garage and UPVC French doors giving access to the rear garden. To the first floor there are three bedrooms, one with fitted wardrobes and a modern bathroom benefitting from a panelled bath with shower over, pedestal wash basin and low level WC. Externally there is an attached garage, front garden with driveway parking and a good sized rear garden.