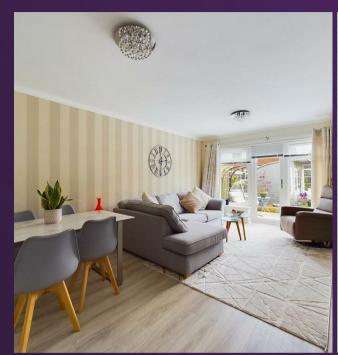

VIEW PROPERTY

ENTRANCE HALLWAY 9,6 x 3,2

LOUNGE DINER 17'9 x 11'10

KITCHEN 11'6 x 8'10 BEDROOM ONE 13 00 x 11 10

BEDROOM TWO 9'5 x 8,11

BATHROOM WC 6'3 x 5,4

ATTACHED GARAGE

FRONT GARDEN

#### 11 BERESFORD ROAD, NORTH SHIELDS NE30 3JQ

Embleys are delighted to be instructed in the sale of this immaculately presented, semi detached bungalow perfectly located in a highly sought after residential area. It boasts a wealth of modern features and is ideal for a range of buyers. With over 556 square foot of accommodation this immaculately presented property comprises of a welcoming entrance hallway with doors to all rooms. There is a light and spacious lounge diner with space for a dining table and door to the rear garden. The fantastic, modern kitchen includes a good range of units with contrasting worktops, integrated single oven, induction hob, chimney hood, dishwasher and space for a fridge freezer. There are two good sized bedrooms and a stylish bathroom benefitting from a panelled bath with shower over, vanity washbasin and low level WC. Externally there is an attached garage with power, lighting and an electric roll top door, a well maintained front garden with driveway parking for up to two cars and a beautiful, landscaped, South facing rear garden.