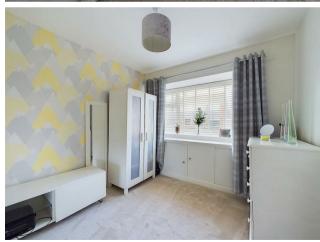

VIEW PROPERTY

ENTRANCE HALLWAY 9,6 x 3,2

LOUNGE DINER 17'9 x 11'10

KITCHEN 11'6 x 8'10 BEDROOM ONE 13 00 x 11 10

BEDROOM TWO 9'5 x 8,11

BATHROOM WC 6'3 x 5,4

ATTACHED GARAGE

FRONT GARDEN

#### 11 BERESFORD ROAD, NORTH SHIELDS NE30 3JQ

Embleys are delighted to be instructed in the sale of this immaculately presented, semi detached bungalow perfectly located in a highly sought after residential area. It boasts a wealth of modern features and is ideal for a range of buyers. With over 556 square foot of accommodation this immaculately presented property comprises of a welcoming entrance hallway with doors to all rooms. There is a light and spacious lounge diner with space for a dining table and door to the rear garden. The fantastic, modern kitchen includes a good range of units with contrasting worktops, integrated single oven, induction hob, chimney hood, dishwasher and space for a fridge freezer. There are two good sized bedrooms and a stylish bathroom benefitting from a panelled bath with shower over, vanity washbasin and low level WC. Externally there is an attached garage with power, lighting and an electric roll top door, a well maintained front garden with driveway parking for up to two cars and a beautiful, landscaped, South facing rear garden.