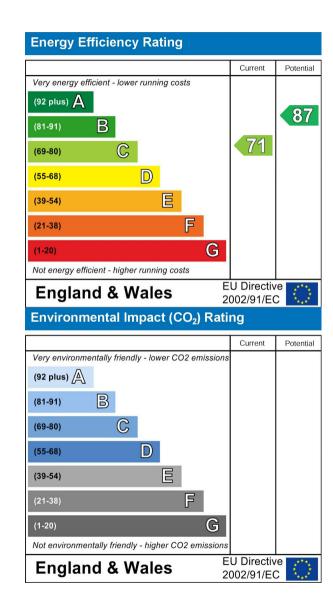

#### 2 REDROOM BLINGALOW - SEMI DETACHED

- TWO BEDROOM SEMI DETACHED BUNGALOW
- · RECENTLY RENOVATED
- SPACIOUS LOUNGE DINER
- CONTEMPORARY KITCHEN
- STYLISH BATHROOM WC
- ATTACHED GARAGE
- FRONT GARDEN WITH DRIVEWAY PARKING
- SOUTH FACING REAR GARDEN
- FPC RATING C