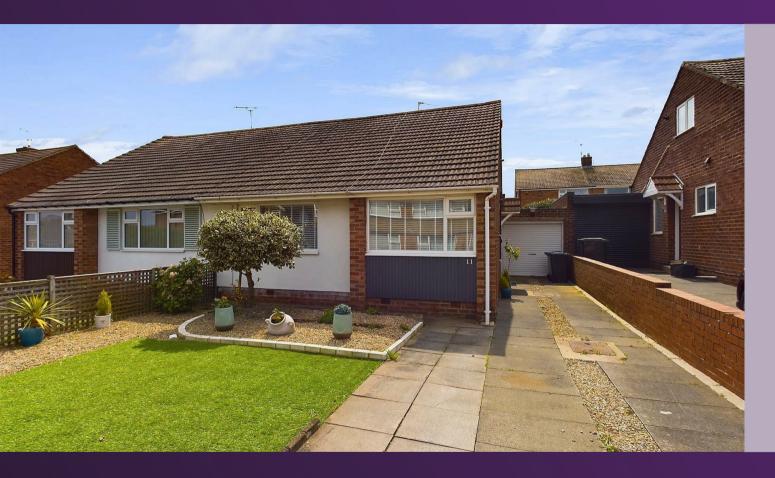

## 11 BERESFORD ROAD, NORTH SHIELDS NE30 3JQ £349,950

#### 2 REDROOM BLINGALOW - SEMI DETACHED

- TWO BEDROOM SEMI DETACHED BUNGALOW
- · RECENTLY RENOVATED
- SPACIOUS LOUNGE DINER
- CONTEMPORARY KITCHEN
- STYLISH BATHROOM WC
- ATTACHED GARAGE
- FRONT GARDEN WITH DRIVEWAY PARKING
- SOUTH FACING REAR GARDEN
- FPC RATING C

#### 11 BERESFORD ROAD, NORTH SHIELDS NE30 3JQ

Embleys are delighted to be instructed in the sale of this immaculately presented, semi detached bungalow perfectly located in a highly sought after residential area. It boasts a wealth of modern features and is ideal for a range of buyers. With over 556 square foot of accommodation this immaculately presented property comprises of a welcoming entrance hallway with doors to all rooms. There is a light and spacious lounge diner with space for a dining table and door to the rear garden. The fantastic, modern kitchen includes a good range of units with contrasting worktops, integrated single oven, induction hob, chimney hood, dishwasher and space for a fridge freezer. There are two good sized bedrooms and a stylish bathroom benefitting from a panelled bath with shower over, vanity washbasin and low level WC. Externally there is an attached garage with power, lighting and an electric roll top door, a well maintained front garden with driveway parking for up to two cars and a beautiful, landscaped, South facing rear garden.