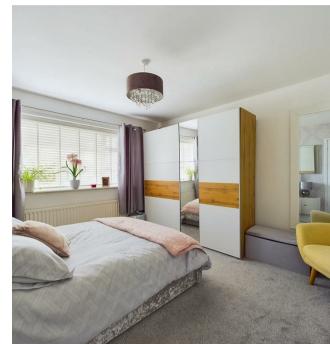

VIEW PROPERTY

ENTRANCE HALLWAY 9,6 x 3,2

LOUNGE DINER 17'9 x 11'10

KITCHEN 11'6 x 8'10 BEDROOM ONE 13 00 x 11 10

BEDROOM TWO 9'5 x 8,11

BATHROOM WC 6'3 x 5,4

ATTACHED GARAGE

FRONT GARDEN

#### 11 BERESFORD ROAD, NORTH SHIELDS NE30 3JQ

Embleys are delighted to be instructed in the sale of this immaculately presented, semi detached bungalow perfectly located in a highly sought after residential area. It boasts a wealth of modern features and is ideal for a range of buyers. With over 556 square foot of accommodation this immaculately presented property comprises of a welcoming entrance hallway with doors to all rooms. There is a light and spacious lounge diner with space for a dining table and door to the rear garden. The fantastic, modern kitchen includes a good range of units with contrasting worktops, integrated single oven, induction hob, chimney hood, dishwasher and space for a fridge freezer. There are two good sized bedrooms and a stylish bathroom benefitting from a panelled bath with shower over, vanity washbasin and low level WC. Externally there is an attached garage with power, lighting and an electric roll top door, a well maintained front garden with driveway parking for up to two cars and a beautiful, landscaped, South facing rear garden.