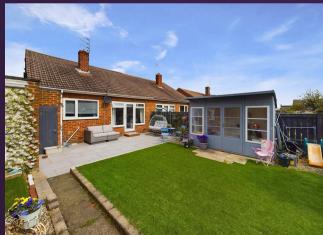

REAR GARDEN

#### 11 BERESFORD ROAD, NORTH SHIELDS NE30 3JQ

Embleys are delighted to be instructed in the sale of this immaculately presented, semi detached bungalow perfectly located in a highly sought after residential area. It boasts a wealth of modern features and is ideal for a range of buyers. With over 556 square foot of accommodation this immaculately presented property comprises of a welcoming entrance hallway with doors to all rooms. There is a light and spacious lounge diner with space for a dining table and door to the rear garden. The fantastic, modern kitchen includes a good range of units with contrasting worktops, integrated single oven, induction hob, chimney hood, dishwasher and space for a fridge freezer. There are two good sized bedrooms and a stylish bathroom benefitting from a panelled bath with shower over, vanity washbasin and low level WC. Externally there is an attached garage with power, lighting and an electric roll top door, a well maintained front garden with driveway parking for up to two cars and a beautiful, landscaped, South facing rear garden.