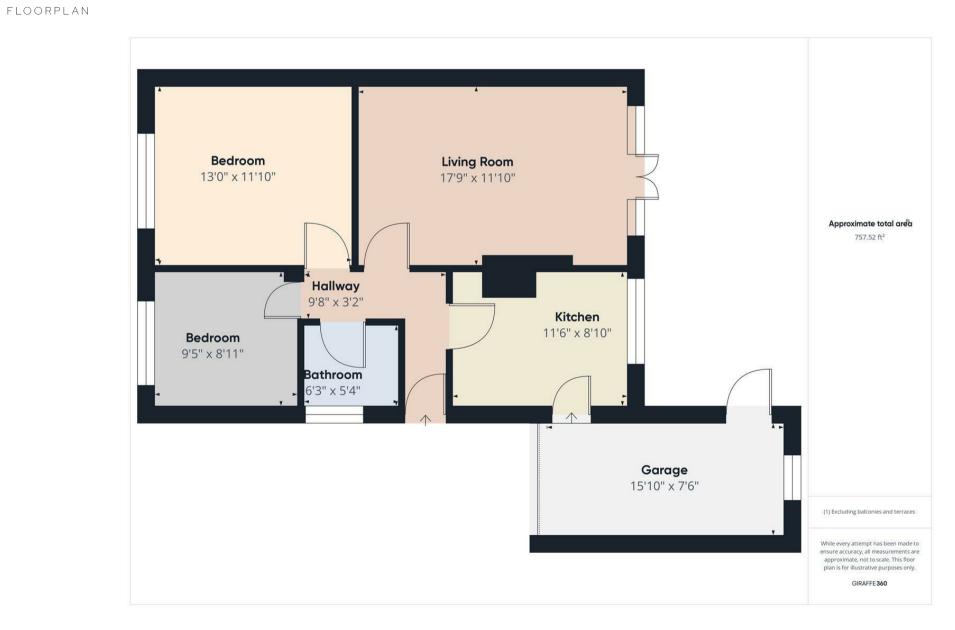

VIEW PROPERTY

ENTRANCE HALLWAY 9,6 x 3,2

LOUNGE DINER 17'9 x 11'10

KITCHEN 11'6 x 8'10 BEDROOM ONE 13 00 x 11 10

BEDROOM TWO 9'5 x 8,11

BATHROOM WC 6'3 x 5,4

ATTACHED GARAGE

FRONT GARDEN