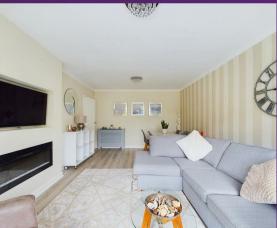

VIEW PROPERTY

ENTRANCE HALLWAY 9,6 x 3,2

LOUNGE DINER 17'9 x 11'10

KITCHEN 11'6 x 8'10 BEDROOM ONE 13 00 x 11 10

BEDROOM TWO 9'5 x 8,11

BATHROOM WC 6'3 x 5,4

ATTACHED GARAGE

FRONT GARDEN

#### 11 BERESFORD ROAD, NORTH SHIELDS NE30 3JQ

Embleys are delighted to be instructed in the sale of this immaculately presented, semi detached bungalow perfectly located in a highly sought after residential area. It boasts a wealth of modern features and is ideal for a range of buyers. With over 556 square foot of accommodation this immaculately presented property comprises of a welcoming entrance hallway with doors to all rooms. There is a light and spacious lounge diner with space for a dining table and door to the rear garden. The fantastic, modern kitchen includes a good range of units with contrasting worktops, integrated single oven, induction hob, chimney hood, dishwasher and space for a fridge freezer. There are two good sized bedrooms and a stylish bathroom benefitting from a panelled bath with shower over, vanity washbasin and low level WC. Externally there is an attached garage with power, lighting and an electric roll top door, a well maintained front garden with driveway parking for up to two cars and a beautiful, landscaped, South facing rear garden.