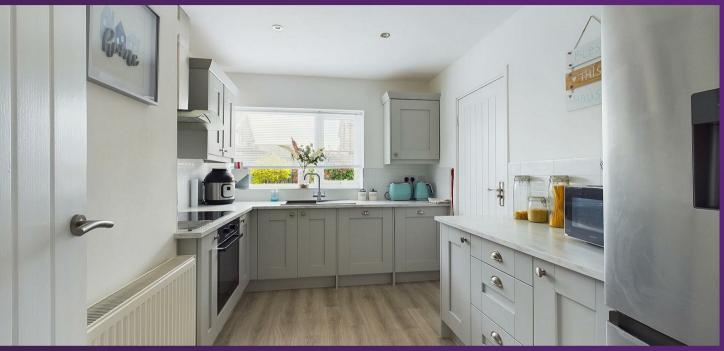

VIEW PROPERTY

ENTRANCE HALLWAY 9,6 x 3,2

LOUNGE DINER 17'9 x 11'10

KITCHEN 11'6 x 8'10 BEDROOM ONE 13 00 x 11 10

BEDROOM TWO 9'5 x 8,11

BATHROOM WC 6'3 x 5,4

ATTACHED GARAGE

FRONT GARDEN

#### 11 BERESFORD ROAD, NORTH SHIELDS NE30 3JQ

Embleys are delighted to be instructed in the sale of this immaculately presented, semi detached bungalow perfectly located in a highly sought after residential area. It boasts a wealth of modern features and is ideal for a range of buyers. With over 556 square foot of accommodation this immaculately presented property comprises of a welcoming entrance hallway with doors to all rooms. There is a light and spacious lounge diner with space for a dining table and door to the rear garden. The fantastic, modern kitchen includes a good range of units with contrasting worktops, integrated single oven, induction hob, chimney hood, dishwasher and space for a fridge freezer. There are two good sized bedrooms and a stylish bathroom benefitting from a panelled bath with shower over, vanity washbasin and low level WC. Externally there is an attached garage with power, lighting and an electric roll top door, a well maintained front garden with driveway parking for up to two cars and a beautiful, landscaped, South facing rear garden.