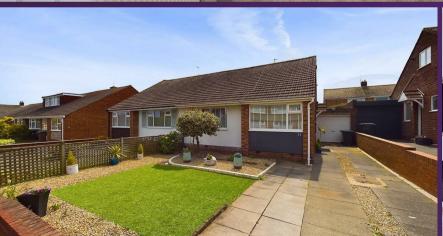

## 11 BERESFORD ROAD, NORTH SHIELDS NE30 3JQ £349,950

#### 2 REDROOM BLINGALOW - SEMI DETACHED

- TWO BEDROOM SEMI DETACHED BUNGALOW
- · RECENTLY RENOVATED
- SPACIOUS LOUNGE DINER
- CONTEMPORARY KITCHEN
- STYLISH BATHROOM WC
- ATTACHED GARAGE
- FRONT GARDEN WITH DRIVEWAY PARKING
- SOUTH FACING REAR GARDEN
- FPC RATING C

#### 11 BERESFORD ROAD, NORTH SHIELDS NE30 3JQ

Embleys are delighted to be instructed in the sale of this immaculately presented, semi detached bungalow perfectly located in a highly sought after residential area. It boasts a wealth of modern features and is ideal for a range of buyers. With over 556 square foot of accommodation this immaculately presented property comprises of a welcoming entrance hallway with doors to all rooms. There is a light and spacious lounge diner with space for a dining table and door to the rear garden. The fantastic, modern kitchen includes a good range of units with contrasting worktops, integrated single oven, induction hob, chimney hood, dishwasher and space for a fridge freezer. There are two good sized bedrooms and a stylish bathroom benefitting from a panelled bath with shower over, vanity washbasin and low level WC. Externally there is an attached garage with power, lighting and an electric roll top door, a well maintained front garden with driveway parking for up to two cars and a beautiful, landscaped, South facing rear garden.