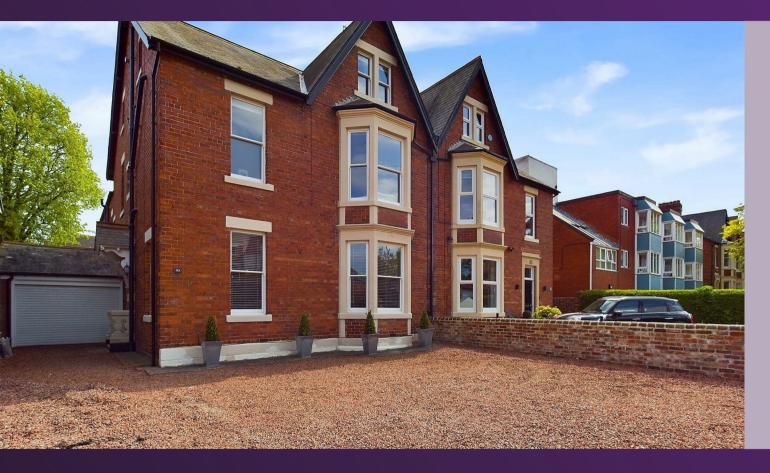

### 93 MARINE AVENUE, WHITLEY BAY NE26 3LN

Embleys are proud and delighted to be instructed in the sale of this superb, larger style semi detached house built in the Edwardian era and perfectly located in a highly sought after residential area. It boasts a wealth of characterful period features and is ideal for a family desiring an impressive and substantial home.

With over 3150 square foot of accommodation set over three floors this fantastic property comprises of a grand and welcoming entrance hallway with stairs up to the first floor and doors leading to two reception rooms, an office and the dining kitchen. Both reception rooms are elegant with beautiful period fireplaces, one with open fire and the other with a multi fuel burner, there is a light and airy garden room, a good sized office and a fabulous dining kitchen benefitting from a range of bespoke units with granite worktops, space for a range oven with extractor over and a larger style Island with dishwasher, built in wine rack, built in pantry and breakfast bar. There is also a downstairs wc. To the first floor there are three light and generously sized bedrooms, a spacious ensuite bathroom complete with free standing bath, wet room shower and low level WC. There is also a family bathroom benefitting from integrated bath with shower over, pedestal wash basin and low level wc. The top floor has two further good sized bedrooms, a laundry room and a shower room with walk in shower, pedestal wash basin and low level wc. Externally there is an attached garage with garage doors to both the front and rear, a well maintained front garden with driveway parking and a lovely, south facing rear garden with lawn, patio areas, raised planted beds, mature shrubs and a brick outhouse.