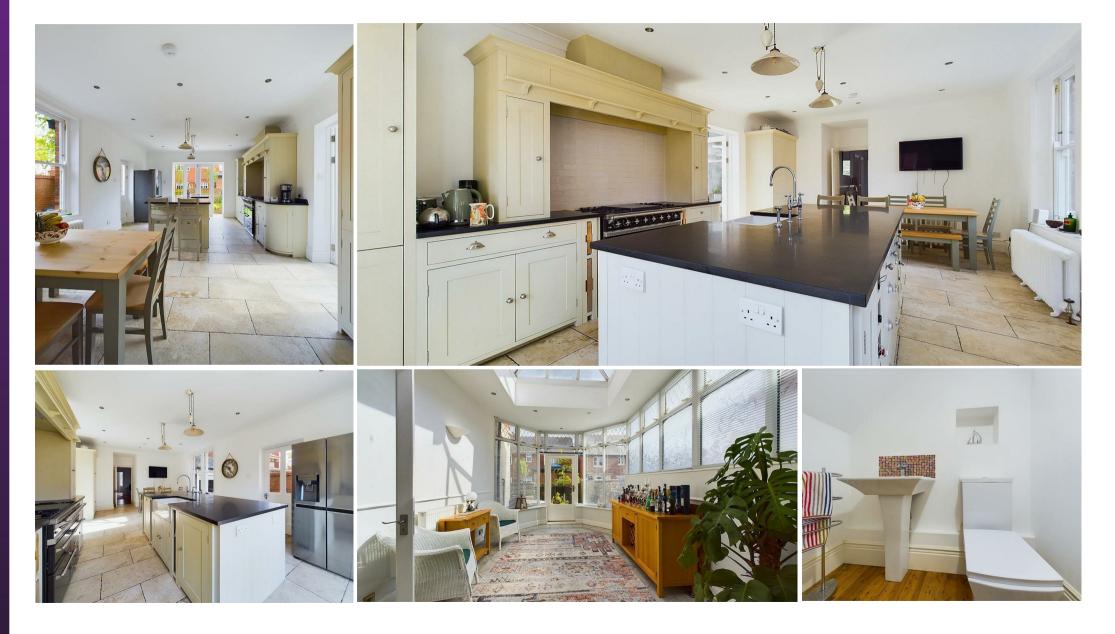

With over 3150 square foot of accommodation set over three floors this fantastic property comprises of a grand and welcoming entrance hallway with stairs up to the first floor and doors leading to two reception rooms, an office and the dining kitchen. Both reception rooms are elegant with beautiful period fireplaces, one with open fire and the other with a multi fuel burner, there is a light and airy garden room, a good sized office and a fabulous dining kitchen benefitting from a range of bespoke units with granite worktops, space for a range oven with extractor over and a larger style Island with dishwasher, built in wine rack, built in pantry and breakfast bar. There is also a downstairs wc. To the first floor there are three light and generously sized bedrooms, a spacious ensuite bathroom complete with free standing bath, wet room shower and low level WC. There is also a family bathroom benefitting from integrated bath with shower over, pedestal wash basin and low level wc. The top floor has two further good sized bedrooms, a laundry room and a shower room with walk in shower, pedestal wash basin and low level wc. Externally there is an attached garage with garage doors to both the front and rear, a well maintained front garden with driveway parking and a lovely, south facing rear garden with lawn, patio areas, raised planted beds, mature shrubs and a brick outhouse.