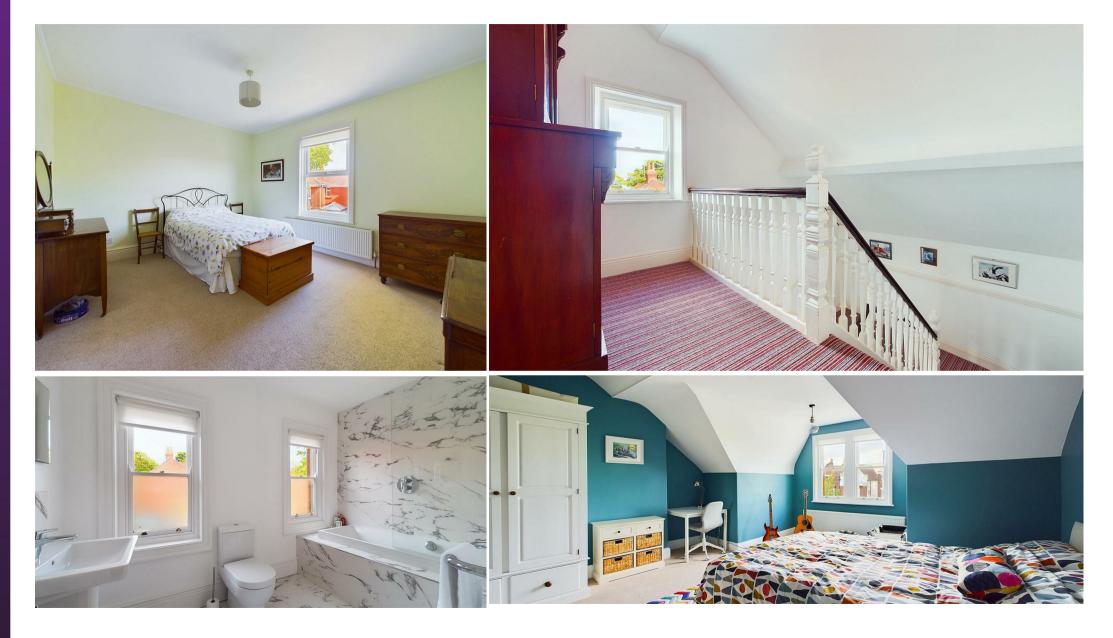

With over 3150 square foot of accommodation set over three floors this fantastic property comprises of a grand and welcoming entrance hallway with stairs up to the first floor and doors leading to two reception rooms, an office and the dining kitchen. Both reception rooms are elegant with beautiful period fireplaces, one with open fire and the other with a multi fuel burner, there is a light and airy garden room, a good sized office and a fabulous dining kitchen benefitting from a range of bespoke units with granite worktops, space for a range oven with extractor over and a larger style Island with dishwasher, built in wine rack, built in pantry and breakfast bar. There is also a downstairs wc. To the first floor there are three light and generously sized bedrooms, a spacious ensuite bathroom complete with free standing bath, wet room shower and low level WC. There is also a family bathroom benefitting from integrated bath with shower over, pedestal wash basin and low level wc. The top floor has two further good sized bedrooms, a laundry room and a shower room with walk in shower, pedestal wash basin and low level wc. Externally there is an attached garage with garage doors to both the front and rear, a well maintained front garden with driveway parking and a lovely, south facing rear garden with lawn, patio areas, raised planted beds, mature shrubs and a brick outhouse.