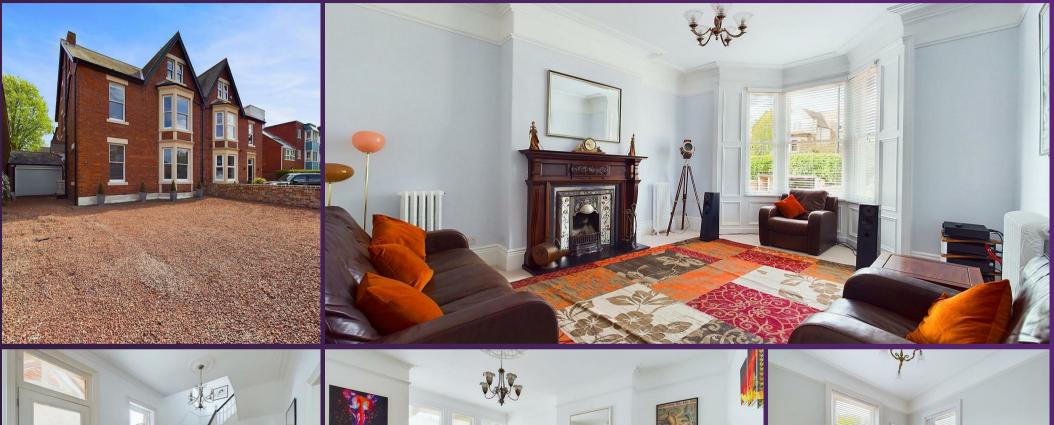

With over 3150 square foot of accommodation set over three floors this fantastic property comprises of a grand and welcoming entrance hallway with stairs up to the first floor and doors leading to two reception rooms, an office and the dining kitchen. Both reception rooms are elegant with beautiful period fireplaces, one with open fire and the other with a multi fuel burner, there is a light and airy garden room, a good sized office and a fabulous dining kitchen benefitting from a range of bespoke units with granite worktops, space for a range oven with extractor over and a larger style Island with dishwasher, built in wine rack, built in pantry and breakfast bar. There is also a downstairs wc. To the first floor there are three light and generously sized bedrooms, a spacious ensuite bathroom complete with free standing bath, wet room shower and low level WC. There is also a family bathroom benefitting from integrated bath with shower over, pedestal wash basin and low level wc. The top floor has two further good sized bedrooms, a laundry room and a shower room with walk in shower, pedestal wash basin and low level wc. Externally there is an attached garage with garage doors to both the front and rear, a well maintained front garden with driveway parking and a lovely, south facing rear garden with lawn, patio areas, raised planted beds, mature shrubs and a brick outhouse.