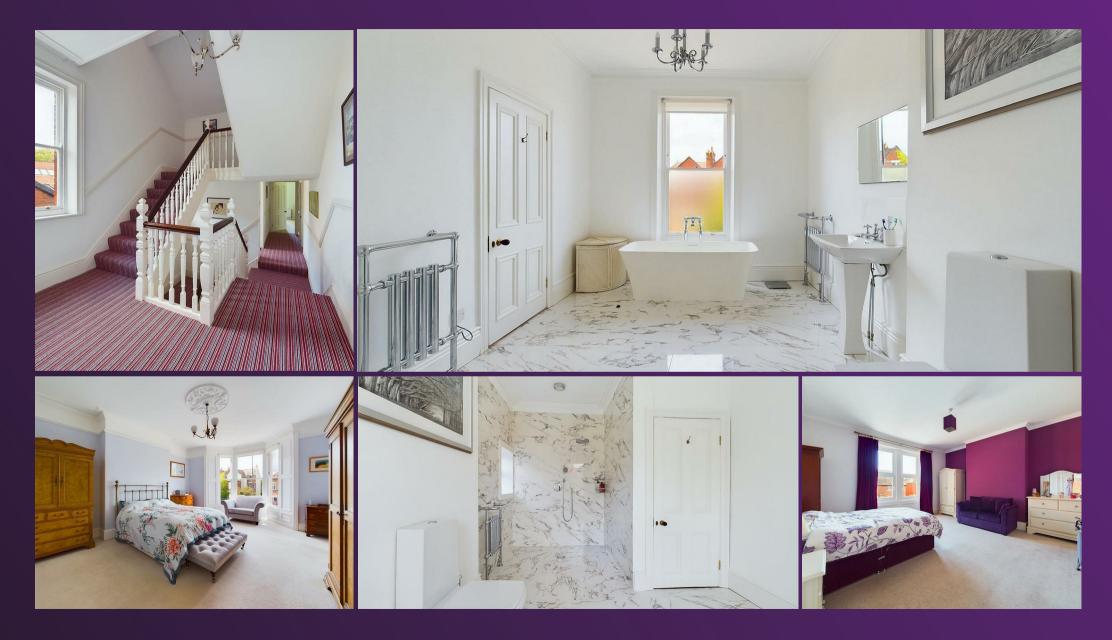

### 93 MARINE AVENUE, WHITLEY BAY NE26 3LN

Embleys are proud and delighted to be instructed in the sale of this superb, larger style semi detached house built in the Edwardian era and perfectly located in a highly sought after residential area. It boasts a wealth of characterful period features and is ideal for a family desiring an impressive and substantial home.

With over 3150 square foot of accommodation set over three floors this fantastic property comprises of a grand and welcoming entrance hallway with stairs up to the first floor and doors leading to two reception rooms, an office and the dining kitchen. Both reception rooms are elegant with beautiful period fireplaces, one with open fire and the other with a multi fuel burner, there is a light and airy garden room, a good sized office and a fabulous dining kitchen benefitting from a range of bespoke units with granite worktops, space for a range oven with extractor over and a larger style Island with dishwasher, built in wine rack, built in pantry and breakfast bar. There is also a downstairs wc. To the first floor there are three light and generously sized bedrooms, a spacious ensuite bathroom complete with free standing bath, wet room shower and low level WC. There is also a family bathroom benefitting from integrated bath with shower over, pedestal wash basin and low level wc. The top floor has two further good sized bedrooms, a laundry room and a shower room with walk in shower, pedestal wash basin and low level wc. Externally there is an attached garage with garage doors to both the front and rear, a well maintained front garden with driveway parking and a lovely, south facing rear garden with lawn, patio areas, raised planted beds, mature shrubs and a brick outhouse.