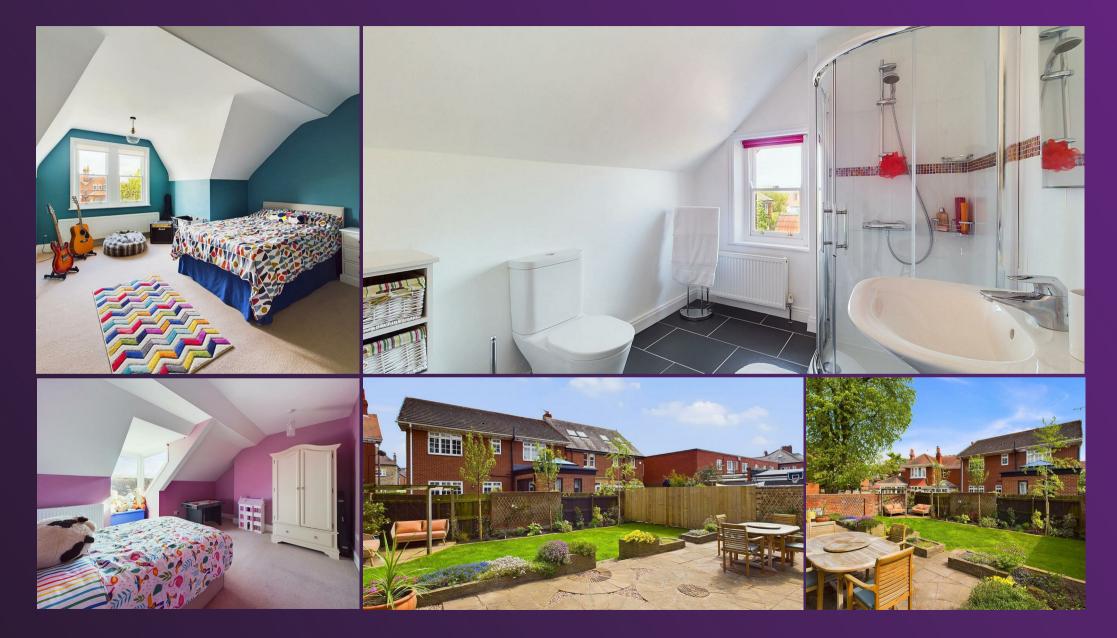

With over 3150 square foot of accommodation set over three floors this fantastic property comprises of a grand and welcoming entrance hallway with stairs up to the first floor and doors leading to two reception rooms, an office and the dining kitchen. Both reception rooms are elegant with beautiful period fireplaces, one with open fire and the other with a multi fuel burner, there is a light and airy garden room, a good sized office and a fabulous dining kitchen benefitting from a range of bespoke units with granite worktops, space for a range oven with extractor over and a larger style Island with dishwasher, built in wine rack, built in pantry and breakfast bar. There is also a downstairs wc. To the first floor there are three light and generously sized bedrooms, a spacious ensuite bathroom complete with free standing bath, wet room shower and low level WC. There is also a family bathroom benefitting from integrated bath with shower over, pedestal wash basin and low level wc. The top floor has two further good sized bedrooms, a laundry room and a shower room with walk in shower, pedestal wash basin and low level wc. Externally there is an attached garage with garage doors to both the front and rear, a well maintained front garden with driveway parking and a lovely, south facing rear garden with lawn, patio areas, raised planted beds, mature shrubs and a brick outhouse.