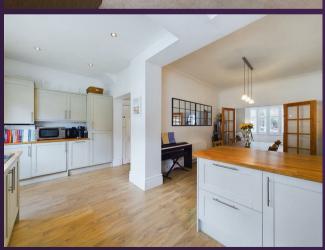

VIEW PROPERTY

VESTIBULE

**ENTRANCE HALLWAY** 

LOUNGE 13'6" x 13'6"

DINING KITCHEN 22'0" x 11'5" & 11'0" x 4'1" LANDING

BEDROOM ONE 14'2" x 11'4"

BEDROOM TWO 13'6" x 10'1"

BEDROOM THREE 10'8" x 6'2" BATHROOM WC 10'8" x 7'3"

#### 7 BIDEFORD GARDENS, WHITLEY BAY NE26 1QW

This stunning and immaculately presented mid terrace house was built circa 1910 and is perfectly located within a highly sought after coastal area. It boasts a wealth of modern features and is ideal for a family. With over 1100 square foot of accommodation set over two floors this fantastic property comprises of a spacious entrance hallway with doors leading to the lounge and kitchen diner. The kitchen diner benefits from a good range of units with solid wood worktops and integrated appliances including a fridge freezer, dishwasher, washing machine and has doors leading to the rear garden. To the first floor there are three bedrooms and a contemporary family bathroom benefitting from a free standing slipper bath, rainfall shower, vanity wash basin and WC. Externally the property has a front garden and a South West facing rear garden. The amazing condition, generous size and fabulous location of this property makes for an exciting opportunity which can only truly be appreciated by a visit.