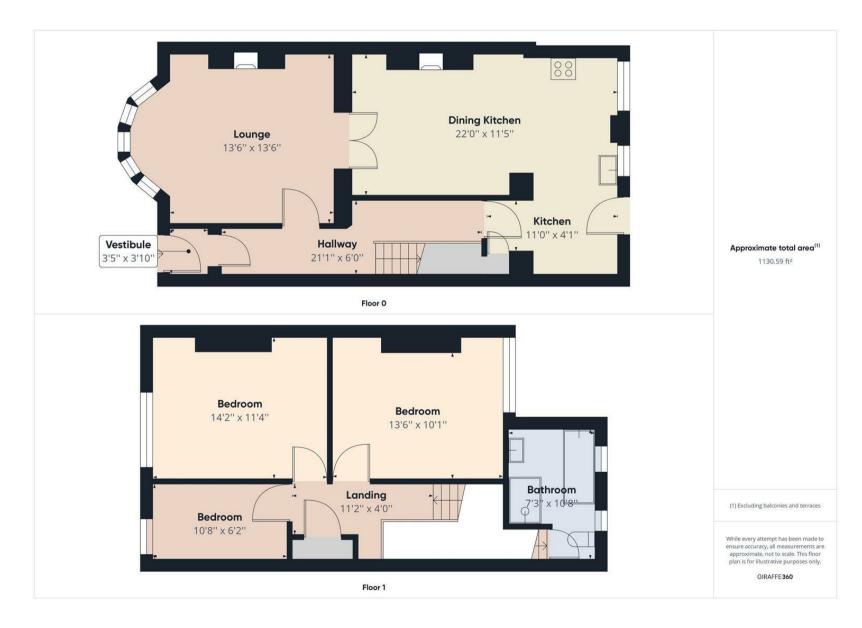

VIEW PROPERTY

VESTIBULE

**ENTRANCE HALLWAY** 

LOUNGE 13'6" x 13'6"

DINING KITCHEN 22'0" x 11'5" & 11'0" x 4'1" LANDING

BEDROOM ONE 14'2" x 11'4"

BEDROOM TWO 13'6" x 10'1"

BEDROOM THREE 10'8" x 6'2" BATHROOM WC 10'8" x 7'3"

#### 7 BIDEFORD GARDENS, WHITLEY BAY NE26 1QW

This stunning and immaculately presented mid terrace house was built circa 1910 and is perfectly located within a highly sought after coastal area. It boasts a wealth of modern features and is ideal for a family. With over 1100 square foot of accommodation set over two floors this fantastic property comprises of a spacious entrance hallway with doors leading to the lounge and kitchen diner. The kitchen diner benefits from a good range of units with solid wood worktops and integrated appliances including a fridge freezer, dishwasher, washing machine and has doors leading to the rear garden. To the first floor there are three bedrooms and a contemporary family bathroom benefitting from a free standing slipper bath, rainfall shower, vanity wash basin and WC. Externally the property has a front garden and a South West facing rear garden. The amazing condition, generous size and fabulous location of this property makes for an exciting opportunity which can only truly be appreciated by a visit.