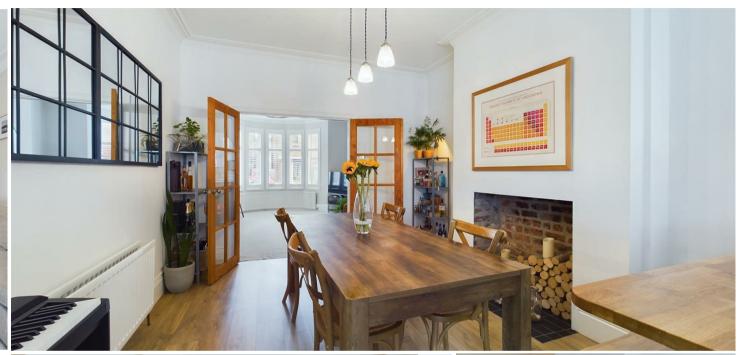

VIEW PROPERTY

VESTIBULE

**ENTRANCE HALLWAY** 

LOUNGE 13'6" x 13'6"

DINING KITCHEN 22'0" x 11'5" & 11'0" x 4'1" LANDING

BEDROOM ONE 14'2" x 11'4"

BEDROOM TWO 13'6" x 10'1"

BEDROOM THREE 10'8" x 6'2" BATHROOM WC 10'8" x 7'3"

#### 7 BIDEFORD GARDENS, WHITLEY BAY NE26 1QW

This stunning and immaculately presented mid terrace house was built circa 1910 and is perfectly located within a highly sought after coastal area. It boasts a wealth of modern features and is ideal for a family. With over 1100 square foot of accommodation set over two floors this fantastic property comprises of a spacious entrance hallway with doors leading to the lounge and kitchen diner. The kitchen diner benefits from a good range of units with solid wood worktops and integrated appliances including a fridge freezer, dishwasher, washing machine and has doors leading to the rear garden. To the first floor there are three bedrooms and a contemporary family bathroom benefitting from a free standing slipper bath, rainfall shower, vanity wash basin and WC. Externally the property has a front garden and a South West facing rear garden. The amazing condition, generous size and fabulous location of this property makes for an exciting opportunity which can only truly be appreciated by a visit.