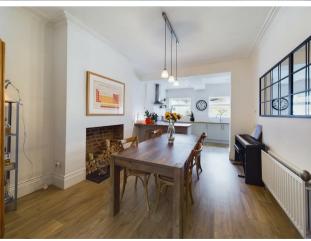

VIEW PROPERTY

VESTIBULE

**ENTRANCE HALLWAY** 

LOUNGE 13'6" x 13'6"

DINING KITCHEN 22'0" x 11'5" & 11'0" x 4'1" LANDING

BEDROOM ONE 14'2" x 11'4"

BEDROOM TWO 13'6" x 10'1"

BEDROOM THREE 10'8" x 6'2" BATHROOM WC 10'8" x 7'3"

#### 7 BIDEFORD GARDENS, WHITLEY BAY NE26 1QW

This stunning and immaculately presented mid terrace house was built circa 1910 and is perfectly located within a highly sought after coastal area. It boasts a wealth of modern features and is ideal for a family. With over 1100 square foot of accommodation set over two floors this fantastic property comprises of a spacious entrance hallway with doors leading to the lounge and kitchen diner. The kitchen diner benefits from a good range of units with solid wood worktops and integrated appliances including a fridge freezer, dishwasher, washing machine and has doors leading to the rear garden. To the first floor there are three bedrooms and a contemporary family bathroom benefitting from a free standing slipper bath, rainfall shower, vanity wash basin and WC. Externally the property has a front garden and a South West facing rear garden. The amazing condition, generous size and fabulous location of this property makes for an exciting opportunity which can only truly be appreciated by a visit.