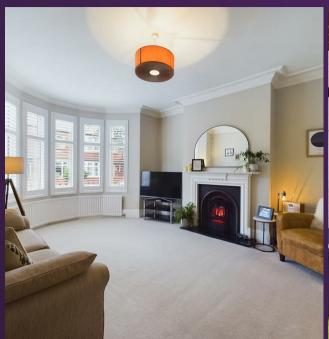

VIEW PROPERTY

VESTIBULE

**ENTRANCE HALLWAY** 

LOUNGE 13'6" x 13'6"

DINING KITCHEN 22'0" x 11'5" & 11'0" x 4'1" LANDING

BEDROOM ONE 14'2" x 11'4"

BEDROOM TWO 13'6" x 10'1"

BEDROOM THREE 10'8" x 6'2" BATHROOM WC 10'8" x 7'3"

#### 7 BIDEFORD GARDENS, WHITLEY BAY NE26 1QW

This stunning and immaculately presented mid terrace house was built circa 1910 and is perfectly located within a highly sought after coastal area. It boasts a wealth of modern features and is ideal for a family. With over 1100 square foot of accommodation set over two floors this fantastic property comprises of a spacious entrance hallway with doors leading to the lounge and kitchen diner. The kitchen diner benefits from a good range of units with solid wood worktops and integrated appliances including a fridge freezer, dishwasher, washing machine and has doors leading to the rear garden. To the first floor there are three bedrooms and a contemporary family bathroom benefitting from a free standing slipper bath, rainfall shower, vanity wash basin and WC. Externally the property has a front garden and a South West facing rear garden. The amazing condition, generous size and fabulous location of this property makes for an exciting opportunity which can only truly be appreciated by a visit.