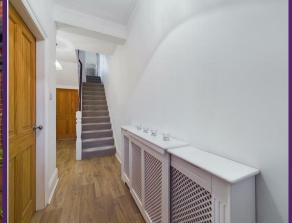

VIEW PROPERTY

VESTIBULE

**ENTRANCE HALLWAY** 

LOUNGE 13'6" x 13'6"

DINING KITCHEN 22'0" x 11'5" & 11'0" x 4'1" LANDING

BEDROOM ONE 14'2" x 11'4"

BEDROOM TWO 13'6" x 10'1"

BEDROOM THREE 10'8" x 6'2" BATHROOM WC 10'8" x 7'3"

#### 7 BIDEFORD GARDENS, WHITLEY BAY NE26 1QW

This stunning and immaculately presented mid terrace house was built circa 1910 and is perfectly located within a highly sought after coastal area. It boasts a wealth of modern features and is ideal for a family. With over 1100 square foot of accommodation set over two floors this fantastic property comprises of a spacious entrance hallway with doors leading to the lounge and kitchen diner. The kitchen diner benefits from a good range of units with solid wood worktops and integrated appliances including a fridge freezer, dishwasher, washing machine and has doors leading to the rear garden. To the first floor there are three bedrooms and a contemporary family bathroom benefitting from a free standing slipper bath, rainfall shower, vanity wash basin and WC. Externally the property has a front garden and a South West facing rear garden. The amazing condition, generous size and fabulous location of this property makes for an exciting opportunity which can only truly be appreciated by a visit.