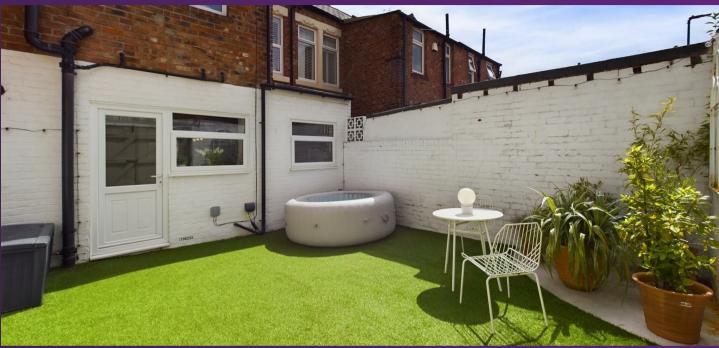

FRONT GARDEN

REAR GARDEN

#### 7 BIDEFORD GARDENS, WHITLEY BAY NE26 1QW

This stunning and immaculately presented mid terrace house was built circa 1910 and is perfectly located within a highly sought after coastal area. It boasts a wealth of modern features and is ideal for a family. With over 1100 square foot of accommodation set over two floors this fantastic property comprises of a spacious entrance hallway with doors leading to the lounge and kitchen diner. The kitchen diner benefits from a good range of units with solid wood worktops and integrated appliances including a fridge freezer, dishwasher, washing machine and has doors leading to the rear garden. To the first floor there are three bedrooms and a contemporary family bathroom benefitting from a free standing slipper bath, rainfall shower, vanity wash basin and WC. Externally the property has a front garden and a South West facing rear garden. The amazing condition, generous size and fabulous location of this property makes for an exciting opportunity which can only truly be appreciated by a visit.