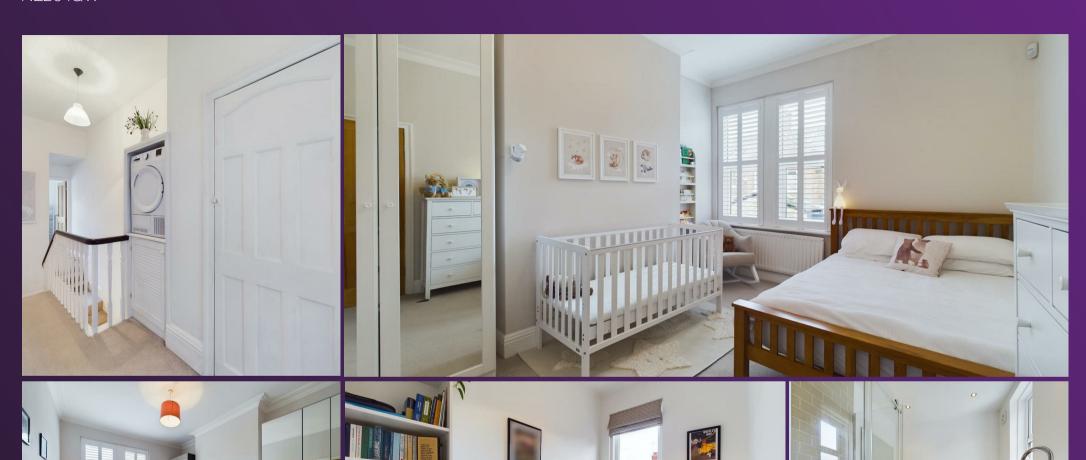

VIEW PROPERTY

VESTIBULE

**ENTRANCE HALLWAY** 

LOUNGE 13'6" x 13'6"

DINING KITCHEN 22'0" x 11'5" & 11'0" x 4'1" LANDING

BEDROOM ONE 14'2" x 11'4"

BEDROOM TWO 13'6" x 10'1"

BEDROOM THREE 10'8" x 6'2" BATHROOM WC 10'8" x 7'3"

#### 7 BIDEFORD GARDENS, WHITLEY BAY NE26 1QW

This stunning and immaculately presented mid terrace house was built circa 1910 and is perfectly located within a highly sought after coastal area. It boasts a wealth of modern features and is ideal for a family. With over 1100 square foot of accommodation set over two floors this fantastic property comprises of a spacious entrance hallway with doors leading to the lounge and kitchen diner. The kitchen diner benefits from a good range of units with solid wood worktops and integrated appliances including a fridge freezer, dishwasher, washing machine and has doors leading to the rear garden. To the first floor there are three bedrooms and a contemporary family bathroom benefitting from a free standing slipper bath, rainfall shower, vanity wash basin and WC. Externally the property has a front garden and a South West facing rear garden. The amazing condition, generous size and fabulous location of this property makes for an exciting opportunity which can only truly be appreciated by a visit.