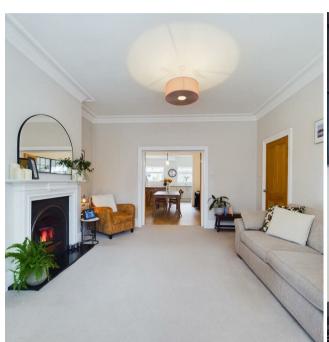

VIEW PROPERTY

VESTIBULE

**ENTRANCE HALLWAY** 

LOUNGE 13'6" x 13'6"

DINING KITCHEN 22'0" x 11'5" & 11'0" x 4'1" LANDING

BEDROOM ONE 14'2" x 11'4"

BEDROOM TWO 13'6" x 10'1"

BEDROOM THREE 10'8" x 6'2" BATHROOM WC 10'8" x 7'3"

#### 7 BIDEFORD GARDENS, WHITLEY BAY NE26 1QW

This stunning and immaculately presented mid terrace house was built circa 1910 and is perfectly located within a highly sought after coastal area. It boasts a wealth of modern features and is ideal for a family. With over 1100 square foot of accommodation set over two floors this fantastic property comprises of a spacious entrance hallway with doors leading to the lounge and kitchen diner. The kitchen diner benefits from a good range of units with solid wood worktops and integrated appliances including a fridge freezer, dishwasher, washing machine and has doors leading to the rear garden. To the first floor there are three bedrooms and a contemporary family bathroom benefitting from a free standing slipper bath, rainfall shower, vanity wash basin and WC. Externally the property has a front garden and a South West facing rear garden. The amazing condition, generous size and fabulous location of this property makes for an exciting opportunity which can only truly be appreciated by a visit.