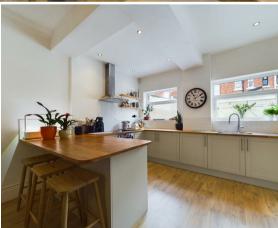

#### 7 BIDEFORD GARDENS, WHITLEY BAY NE26 1QW

This stunning and immaculately presented mid terrace house was built circa 1910 and is perfectly located within a highly sought after coastal area. It boasts a wealth of modern features and is ideal for a family. With over 1100 square foot of accommodation set over two floors this fantastic property comprises of a spacious entrance hallway with doors leading to the lounge and kitchen diner. The kitchen diner benefits from a good range of units with solid wood worktops and integrated appliances including a fridge freezer, dishwasher, washing machine and has doors leading to the rear garden. To the first floor there are three bedrooms and a contemporary family bathroom benefitting from a free standing slipper bath, rainfall shower, vanity wash basin and WC. Externally the property has a front garden and a South West facing rear garden. The amazing condition, generous size and fabulous location of this property makes for an exciting opportunity which can only truly be appreciated by a visit.