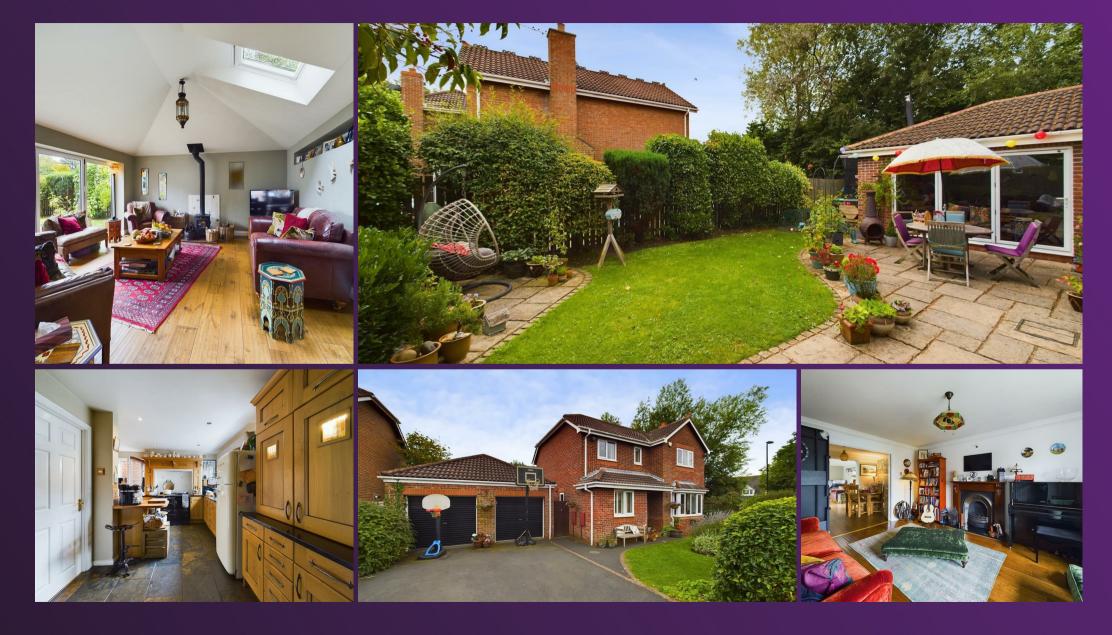

With over 1350 square foot of accommodation over two floors this modern property comprises of an entrance hallway leading to a reception room, study, downstairs WC and kitchen diner. The kitchen diner accommodates a four seater dining table as well as a breakfast bar, range of units, granite worktops, integrated dishwasher and space for an electric Aga, with extractor hood over, and space for an American style fridge freezer. The kitchen diner is open to a further reception room with log burner and Bi-folding doors to the rear garden. To the first floor there are four bedrooms all with built in wardrobes, an ensuite to bedroom one, with walk in shower, pedestal washbasin and WC, and good sized family bathroom including panelled bath with telephone shower attachment, walk in rainfall shower, pedestal washbasin and WC. Externally there is a double detached garage with power, lighting and plumbing for a washing machine, a substantial front garden with lawn and driveway parking for up to two cars and a secluded rear garden which is laid to lawn with mature planted beds.