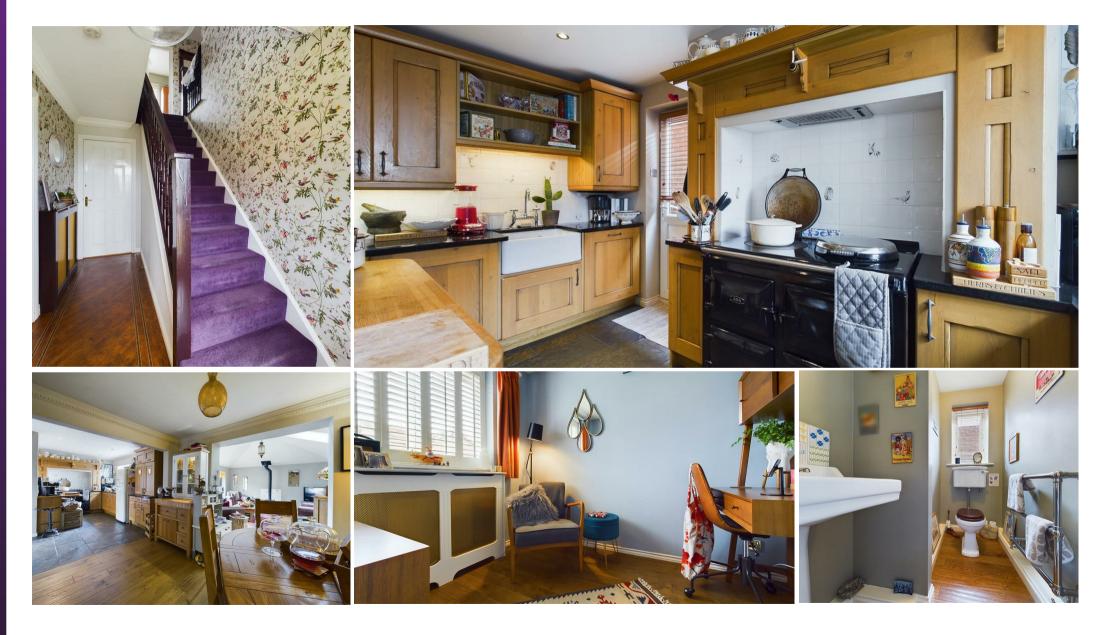

With over 1350 square foot of accommodation over two floors this modern property comprises of an entrance hallway leading to a reception room, study, downstairs WC and kitchen diner. The kitchen diner accommodates a four seater dining table as well as a breakfast bar, range of units, granite worktops, integrated dishwasher and space for an electric Aga, with extractor hood over, and space for an American style fridge freezer. The kitchen diner is open to a further reception room with log burner and Bi-folding doors to the rear garden. To the first floor there are four bedrooms all with built in wardrobes, an ensuite to bedroom one, with walk in shower, pedestal washbasin and WC, and good sized family bathroom including panelled bath with telephone shower attachment, walk in rainfall shower, pedestal washbasin and WC. Externally there is a double detached garage with power, lighting and plumbing for a washing machine, a substantial front garden with lawn and driveway parking for up to two cars and a secluded rear garden which is laid to lawn with mature planted beds.