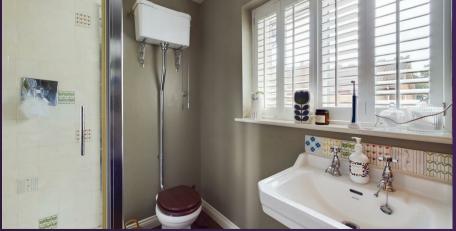

With over 1350 square foot of accommodation over two floors this modern property comprises of an entrance hallway leading to a reception room, study, downstairs WC and kitchen diner. The kitchen diner accommodates a four seater dining table as well as a breakfast bar, range of units, granite worktops, integrated dishwasher and space for an electric Aga, with extractor hood over, and space for an American style fridge freezer. The kitchen diner is open to a further reception room with log burner and Bi-folding doors to the rear garden. To the first floor there are four bedrooms all with built in wardrobes, an ensuite to bedroom one, with walk in shower, pedestal washbasin and WC, and good sized family bathroom including panelled bath with telephone shower attachment, walk in rainfall shower, pedestal washbasin and WC. Externally there is a double detached garage with power, lighting and plumbing for a washing machine, a substantial front garden with lawn and driveway parking for up to two cars and a secluded rear garden which is laid to lawn with mature planted beds.