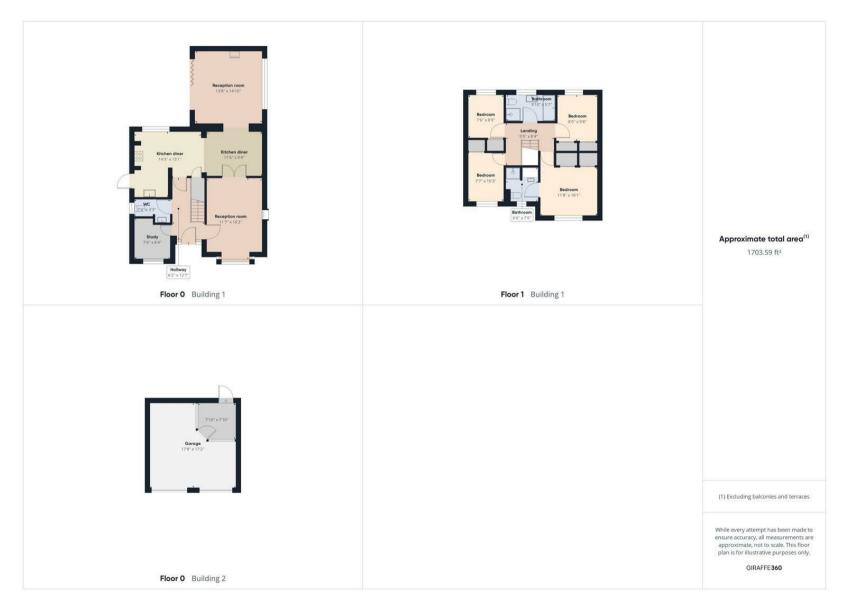

#### VIEW PROPERTY

| FNTRANCE HALLWAY |  |
|------------------|--|
|------------------|--|

RECEPTION ROOM ONE 16'2 x 11'7

RECEPTION ROOM TWO 14'10 x 13'8

KITCHEN DINER 14'3 x 13'1 & 11'6 x 9'-

STUDY 8'4 x 7'4 DOWNSTAIRS I LANDING BEDROOM ONI 118 x 101 ENSUITE BEDROOM TWO 103 x 77 BEDROOM THF 98 x 810

BEDROOM FOUR 8'9 x 7'6

9'10 x 5'7

DOUBLE GARAGE 17'8 x 17'2

FRONT GARDEN

REAR GARDEN

## EMBLEYS ESTATE AGENTS

43 MUIRFIELD WHITLEY BAY NE25 9HY FLOORPLAN