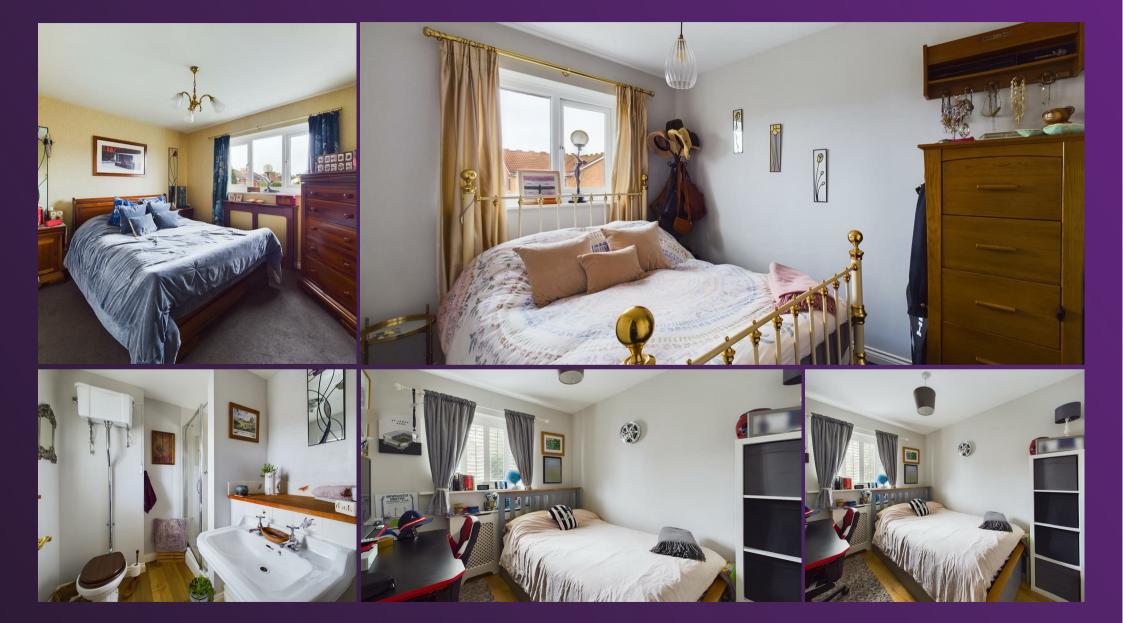

With over 1350 square foot of accommodation over two floors this modern property comprises of an entrance hallway leading to a reception room, study, downstairs WC and kitchen diner. The kitchen diner accommodates a four seater dining table as well as a breakfast bar, range of units, granite worktops, integrated dishwasher and space for an electric Aga, with extractor hood over, and space for an American style fridge freezer. The kitchen diner is open to a further reception room with log burner and Bi-folding doors to the rear garden. To the first floor there are four bedrooms all with built in wardrobes, an ensuite to bedroom one, with walk in shower, pedestal washbasin and WC, and good sized family bathroom including panelled bath with telephone shower attachment, walk in rainfall shower, pedestal washbasin and WC. Externally there is a double detached garage with power, lighting and plumbing for a washing machine, a substantial front garden with lawn and driveway parking for up to two cars and a secluded rear garden which is laid to lawn with mature planted beds.