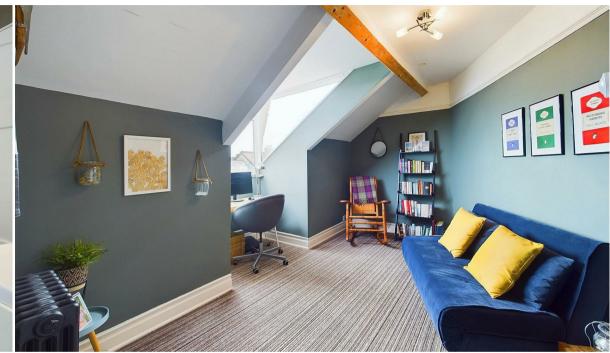

With over 2000 square foot of accommodation set over three floors, this characterful property consists of a spacious entrance hallway with doors to two reception rooms and stairs up to the first floor. There are two spacious reception rooms, the front facing is light with plantation shutters and a multi fuel burner. The contemporary breakfasting kitchen benefit's from wall, base and drawer units with granite worktops, eye level double oven, five ring gas hob, chimney hood and integrated dishwasher. The island has further base storage units, seating and a wine fridge. The utility has space for utilities and doors to the garden. To the first floor there is a stylish principal bedroom with sea views and contemporary ensuite with wall mounted washbasin, walk in rainfall shower and a low level WC, three further bedrooms and a modern style family bathroom with panelled bath with shower over, vanity countertop washbasin with fitted storage and an integrated WC. Stairs to the second floor lead to a stylish fifth bedroom and storage room. Externally the property has a front garden with driveway parking, a secluded, south facing rear garden with access to the detached garage.