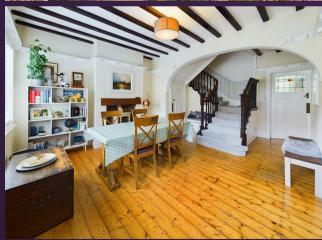

With over 2000 square foot of accommodation set over three floors, this characterful property consists of a spacious entrance hallway with doors to two reception rooms and stairs up to the first floor. There are two spacious reception rooms, the front facing is light with plantation shutters and a multi fuel burner. The contemporary breakfasting kitchen benefit's from wall, base and drawer units with granite worktops, eye level double oven, five ring gas hob, chimney hood and integrated dishwasher. The island has further base storage units, seating and a wine fridge. The utility has space for utilities and doors to the garden. To the first floor there is a stylish principal bedroom with sea views and contemporary ensuite with wall mounted washbasin, walk in rainfall shower and a low level WC, three further bedrooms and a modern style family bathroom with panelled bath with shower over, vanity countertop washbasin with fitted storage and an integrated WC. Stairs to the second floor lead to a stylish fifth bedroom and storage room. Externally the property has a front garden with driveway parking, a secluded, south facing rear garden with access to the detached garage.