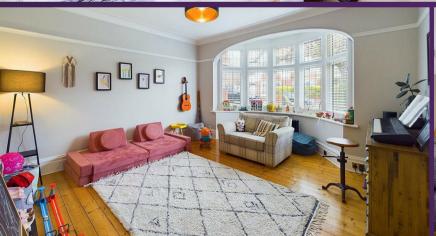

#### 9 DAVISON AVENUE, WHITLEY BAY NE26 1SA

Embleys are delighted to be instructed in the sale of this stunning and beautifully presented, semi detached house built in the 1920's in highly sought after residential location. It boasts a wealth of period charm with contemporary features and is ideal for a family.

With over 2000 square foot of accommodation set over three floors, this characterful property consists of a spacious entrance hallway with doors to two reception rooms and stairs up to the first floor. There are two spacious reception rooms, the front facing is light with plantation shutters and a multi fuel burner. The contemporary breakfasting kitchen benefit's from wall, base and drawer units with granite worktops, eye level double oven, five ring gas hob, chimney hood and integrated dishwasher. The island has further base storage units, seating and a wine fridge. The utility has space for utilities and doors to the garden. To the first floor there is a stylish principal bedroom with sea views and contemporary ensuite with wall mounted washbasin, walk in rainfall shower and a low level WC, three further bedrooms and a modern style family bathroom with panelled bath with shower over, vanity countertop washbasin with fitted storage and an integrated WC. Stairs to the second floor lead to a stylish fifth bedroom and storage room. Externally the property has a front garden with driveway parking, a secluded, south facing rear garden with access to the detached garage.