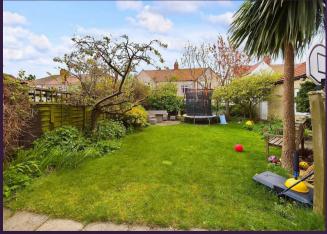

REAR GARDEN

GARAGE

With over 2000 square foot of accommodation set over three floors, this characterful property consists of a spacious entrance hallway with doors to two reception rooms and stairs up to the first floor. There are two spacious reception rooms, the front facing is light with plantation shutters and a multi fuel burner. The contemporary breakfasting kitchen benefit's from wall, base and drawer units with granite worktops, eye level double oven, five ring gas hob, chimney hood and integrated dishwasher. The island has further base storage units, seating and a wine fridge. The utility has space for utilities and doors to the garden. To the first floor there is a stylish principal bedroom with sea views and contemporary ensuite with wall mounted washbasin, walk in rainfall shower and a low level WC, three further bedrooms and a modern style family bathroom with panelled bath with shower over, vanity countertop washbasin with fitted storage and an integrated WC. Stairs to the second floor lead to a stylish fifth bedroom and storage room. Externally the property has a front garden with driveway parking, a secluded, south facing rear garden with access to the detached garage.