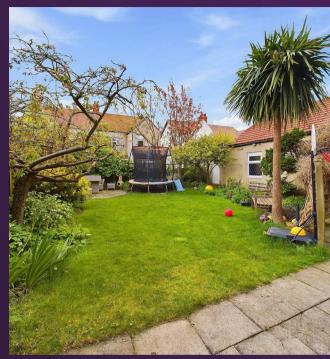

REAR GARDEN

GARAGE

With over 2000 square foot of accommodation set over three floors, this characterful property consists of a spacious entrance hallway with doors to two reception rooms and stairs up to the first floor. There are two spacious reception rooms, the front facing is light with plantation shutters and a multi fuel burner. The contemporary breakfasting kitchen benefit's from wall, base and drawer units with granite worktops, eye level double oven, five ring gas hob, chimney hood and integrated dishwasher. The island has further base storage units, seating and a wine fridge. The utility has space for utilities and doors to the garden. To the first floor there is a stylish principal bedroom with sea views and contemporary ensuite with wall mounted washbasin, walk in rainfall shower and a low level WC, three further bedrooms and a modern style family bathroom with panelled bath with shower over, vanity countertop washbasin with fitted storage and an integrated WC. Stairs to the second floor lead to a stylish fifth bedroom and storage room. Externally the property has a front garden with driveway parking, a secluded, south facing rear garden with access to the detached garage.