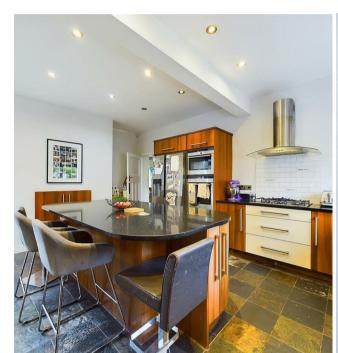

With over 2000 square foot of accommodation set over three floors, this characterful property consists of a spacious entrance hallway with doors to two reception rooms and stairs up to the first floor. There are two spacious reception rooms, the front facing is light with plantation shutters and a multi fuel burner. The contemporary breakfasting kitchen benefit's from wall, base and drawer units with granite worktops, eye level double oven, five ring gas hob, chimney hood and integrated dishwasher. The island has further base storage units, seating and a wine fridge. The utility has space for utilities and doors to the garden. To the first floor there is a stylish principal bedroom with sea views and contemporary ensuite with wall mounted washbasin, walk in rainfall shower and a low level WC, three further bedrooms and a modern style family bathroom with panelled bath with shower over, vanity countertop washbasin with fitted storage and an integrated WC. Stairs to the second floor lead to a stylish fifth bedroom and storage room. Externally the property has a front garden with driveway parking, a secluded, south facing rear garden with access to the detached garage.