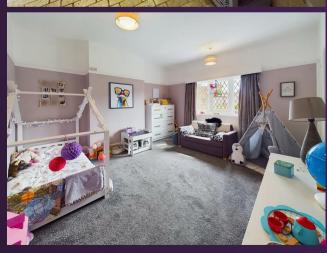

With over 2000 square foot of accommodation set over three floors, this characterful property consists of a spacious entrance hallway with doors to two reception rooms and stairs up to the first floor. There are two spacious reception rooms, the front facing is light with plantation shutters and a multi fuel burner. The contemporary breakfasting kitchen benefit's from wall, base and drawer units with granite worktops, eye level double oven, five ring gas hob, chimney hood and integrated dishwasher. The island has further base storage units, seating and a wine fridge. The utility has space for utilities and doors to the garden. To the first floor there is a stylish principal bedroom with sea views and contemporary ensuite with wall mounted washbasin, walk in rainfall shower and a low level WC, three further bedrooms and a modern style family bathroom with panelled bath with shower over, vanity countertop washbasin with fitted storage and an integrated WC. Stairs to the second floor lead to a stylish fifth bedroom and storage room. Externally the property has a front garden with driveway parking, a secluded, south facing rear garden with access to the detached garage.