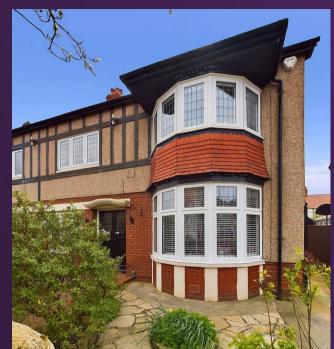

## 9 DAVISON AVENUE, WHITLEY BAY NE26 1SA £745,000

#### 9 DAVISON AVENUE, WHITLEY BAY NE26 1SA

Embleys are delighted to be instructed in the sale of this stunning and beautifully presented, semi detached house built in the 1920's in highly sought after residential location. It boasts a wealth of period charm with contemporary features and is ideal for a family.

With over 2000 square foot of accommodation set over three floors, this characterful property consists of a spacious entrance hallway with doors to two reception rooms and stairs up to the first floor. There are two spacious reception rooms, the front facing is light with plantation shutters and a multi fuel burner. The contemporary breakfasting kitchen benefit's from wall, base and drawer units with granite worktops, eye level double oven, five ring gas hob, chimney hood and integrated dishwasher. The island has further base storage units, seating and a wine fridge. The utility has space for utilities and doors to the garden. To the first floor there is a stylish principal bedroom with sea views and contemporary ensuite with wall mounted washbasin, walk in rainfall shower and a low level WC, three further bedrooms and a modern style family bathroom with panelled bath with shower over, vanity countertop washbasin with fitted storage and an integrated WC. Stairs to the second floor lead to a stylish fifth bedroom and storage room. Externally the property has a front garden with driveway parking, a secluded, south facing rear garden with access to the detached garage.