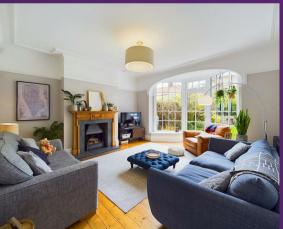

#### 9 DAVISON AVENUE, WHITLEY BAY NE26 1SA

Embleys are delighted to be instructed in the sale of this stunning and beautifully presented, semi detached house built in the 1920's in highly sought after residential location. It boasts a wealth of period charm with contemporary features and is ideal for a family.

With over 2000 square foot of accommodation set over three floors, this characterful property consists of a spacious entrance hallway with doors to two reception rooms and stairs up to the first floor. There are two spacious reception rooms, the front facing is light with plantation shutters and a multi fuel burner. The contemporary breakfasting kitchen benefit's from wall, base and drawer units with granite worktops, eye level double oven, five ring gas hob, chimney hood and integrated dishwasher. The island has further base storage units, seating and a wine fridge. The utility has space for utilities and doors to the garden. To the first floor there is a stylish principal bedroom with sea views and contemporary ensuite with wall mounted washbasin, walk in rainfall shower and a low level WC, three further bedrooms and a modern style family bathroom with panelled bath with shower over, vanity countertop washbasin with fitted storage and an integrated WC. Stairs to the second floor lead to a stylish fifth bedroom and storage room. Externally the property has a front garden with driveway parking, a secluded, south facing rear garden with access to the detached garage.