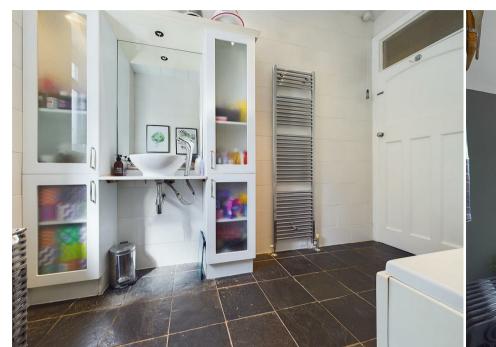

With over 2000 square foot of accommodation set over three floors, this characterful property consists of a spacious entrance hallway with doors to two reception rooms and stairs up to the first floor. There are two spacious reception rooms, the front facing is light with plantation shutters and a multi fuel burner. The contemporary breakfasting kitchen benefit's from wall, base and drawer units with granite worktops, eye level double oven, five ring gas hob, chimney hood and integrated dishwasher. The island has further base storage units, seating and a wine fridge. The utility has space for utilities and doors to the garden. To the first floor there is a stylish principal bedroom with sea views and contemporary ensuite with wall mounted washbasin, walk in rainfall shower and a low level WC, three further bedrooms and a modern style family bathroom with panelled bath with shower over, vanity countertop washbasin with fitted storage and an integrated WC. Stairs to the second floor lead to a stylish fifth bedroom and storage room. Externally the property has a front garden with driveway parking, a secluded, south facing rear garden with access to the detached garage.