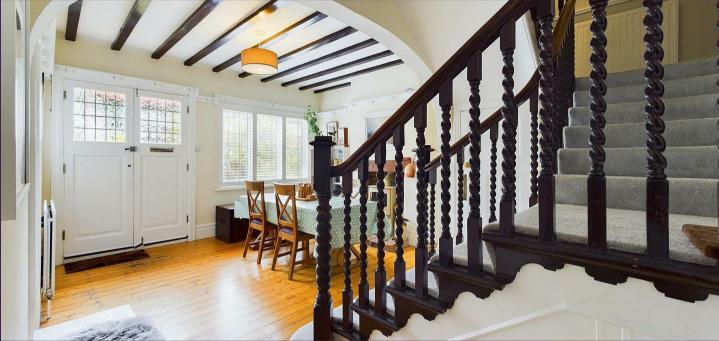

With over 2000 square foot of accommodation set over three floors, this characterful property consists of a spacious entrance hallway with doors to two reception rooms and stairs up to the first floor. There are two spacious reception rooms, the front facing is light with plantation shutters and a multi fuel burner. The contemporary breakfasting kitchen benefit's from wall, base and drawer units with granite worktops, eye level double oven, five ring gas hob, chimney hood and integrated dishwasher. The island has further base storage units, seating and a wine fridge. The utility has space for utilities and doors to the garden. To the first floor there is a stylish principal bedroom with sea views and contemporary ensuite with wall mounted washbasin, walk in rainfall shower and a low level WC, three further bedrooms and a modern style family bathroom with panelled bath with shower over, vanity countertop washbasin with fitted storage and an integrated WC. Stairs to the second floor lead to a stylish fifth bedroom and storage room. Externally the property has a front garden with driveway parking, a secluded, south facing rear garden with access to the detached garage.