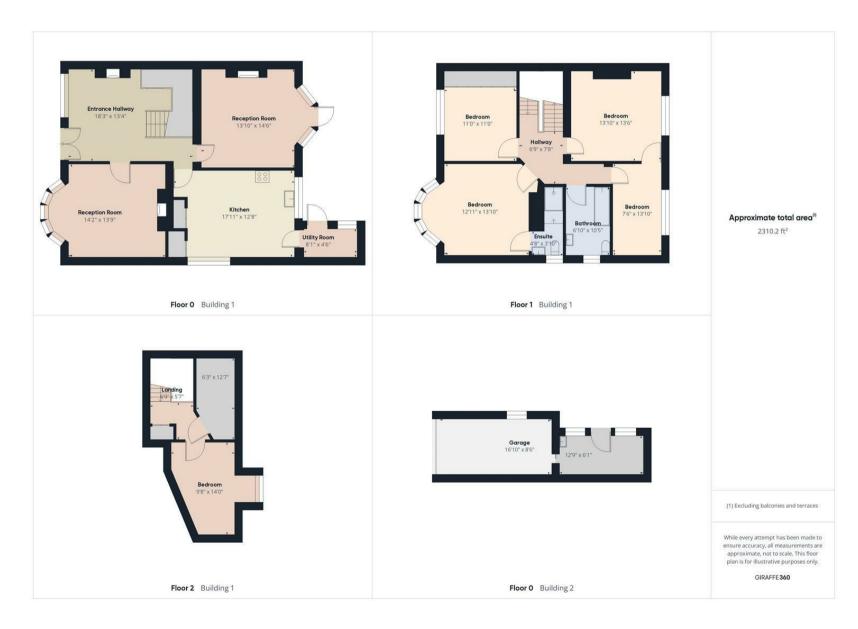

VIEW PROPERTY

ENTRANCE HALLWAY

RECEPTION ROOM ONE 14'2 x 19'9

RECEPTION ROOM TWO 14'6 x 13'10

17'11 x 12'8

UTILITY ROON

LANDING

SEDROON 13'10 x 12'11

4'8 x 3'10

3:10 x 13:6

3EDROOM 1'0 x 11'0

BEDROOM

BATHRO0

I ANDIN

BEDROOM

STORAGE ROOM

### 9 DAVISON AVENUE WHITLEY BAY NE26 ISA FLOORPLAN