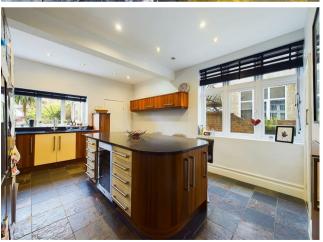

With over 2000 square foot of accommodation set over three floors, this characterful property consists of a spacious entrance hallway with doors to two reception rooms and stairs up to the first floor. There are two spacious reception rooms, the front facing is light with plantation shutters and a multi fuel burner. The contemporary breakfasting kitchen benefit's from wall, base and drawer units with granite worktops, eye level double oven, five ring gas hob, chimney hood and integrated dishwasher. The island has further base storage units, seating and a wine fridge. The utility has space for utilities and doors to the garden. To the first floor there is a stylish principal bedroom with sea views and contemporary ensuite with wall mounted washbasin, walk in rainfall shower and a low level WC, three further bedrooms and a modern style family bathroom with panelled bath with shower over, vanity countertop washbasin with fitted storage and an integrated WC. Stairs to the second floor lead to a stylish fifth bedroom and storage room. Externally the property has a front garden with driveway parking, a secluded, south facing rear garden with access to the detached garage.