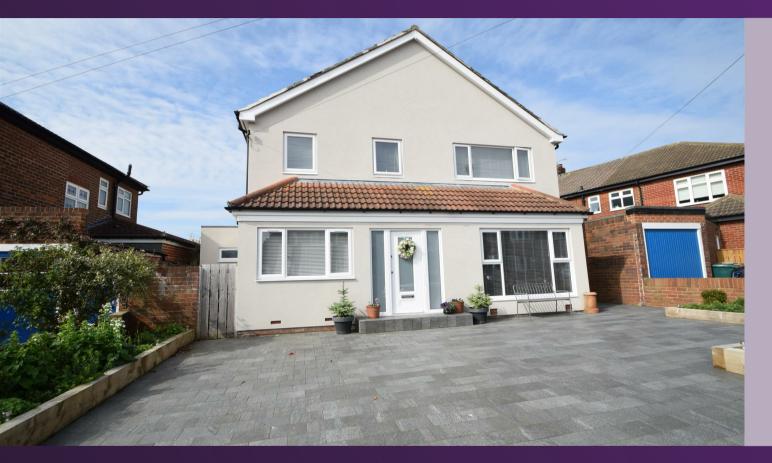

# 9 LONGRIDGE DRIVE, WHITLEY BAY NE26 3EL £650,000

13'4" x 7'9"

### 9 LONGRIDGE DRIVE, WHITLEY BAY NE26 3EL

Embleys are delighted to be instructed in the sale of this stunning, detached house, perfectly located in a much sought after residential location. It boasts a wealth of contemporary and bespoke features and is ideal for a family. This superb property consists of a spacious and welcoming entrance hallway leading to the stylish lounge with freestanding electric log fire, and is open to the contemporary kitchen diner. The kitchen easily accommodates a family dining table and benefits from an impressive range of units with granite worktops and integrated appliances. There is also a snug, a downstairs WC, a playroom and a utility room with further units and spaces for white goods. To the first floor there are four good sized bedrooms, a separate WC and a contemporary family bathroom benefitting from a panelled bath with shower over, a vanity wash basin and integrated WC. Externally the property has a well maintained front garden with raised planted borders and driveway parking for up to two cars and a fabulous rear garden with lawn, raised borders, stone paved patio and a storage area.