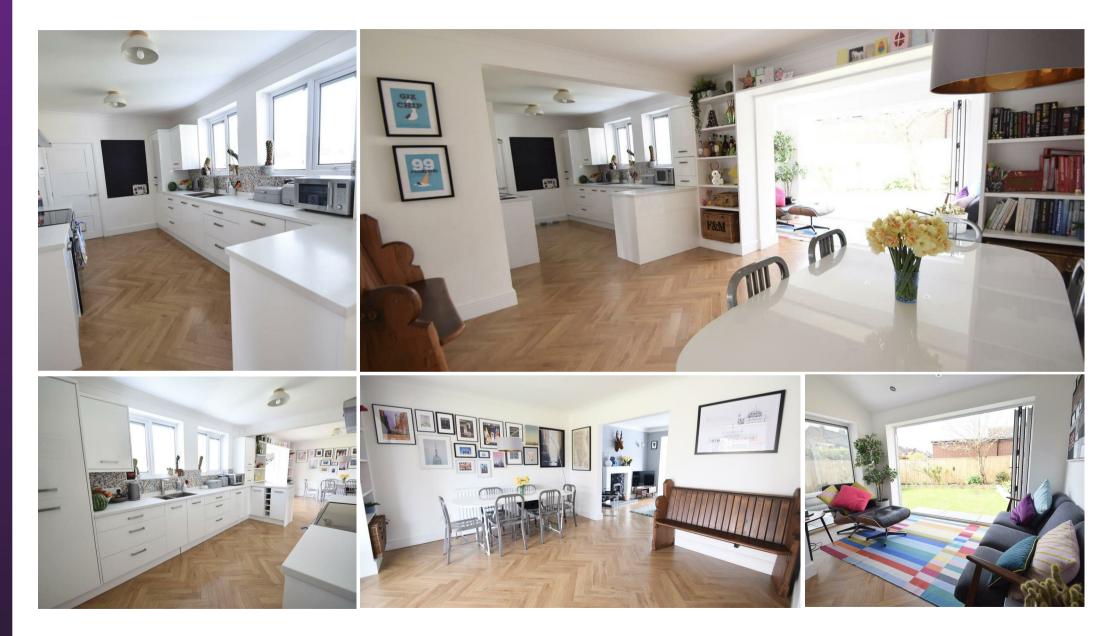

### 9 LONGRIDGE DRIVE, WHITLEY BAY NE26 3EL

Embleys are delighted to be instructed in the sale of this stunning, detached house, perfectly located in a much sought after residential location. It boasts a wealth of contemporary and bespoke features and is ideal for a family. This superb property consists of a spacious and welcoming entrance hallway leading to the stylish lounge with freestanding electric log fire, and is open to the contemporary kitchen diner. The kitchen easily accommodates a family dining table and benefits from an impressive range of units with granite worktops and integrated appliances. There is also a snug, a downstairs WC, a playroom and a utility room with further units and spaces for white goods. To the first floor there are four good sized bedrooms, a separate WC and a contemporary family bathroom benefitting from a panelled bath with shower over, a vanity wash basin and integrated WC. Externally the property has a well maintained front garden with raised planted borders and driveway parking for up to two cars and a fabulous rear garden with lawn, raised borders, stone paved patio and a storage area.