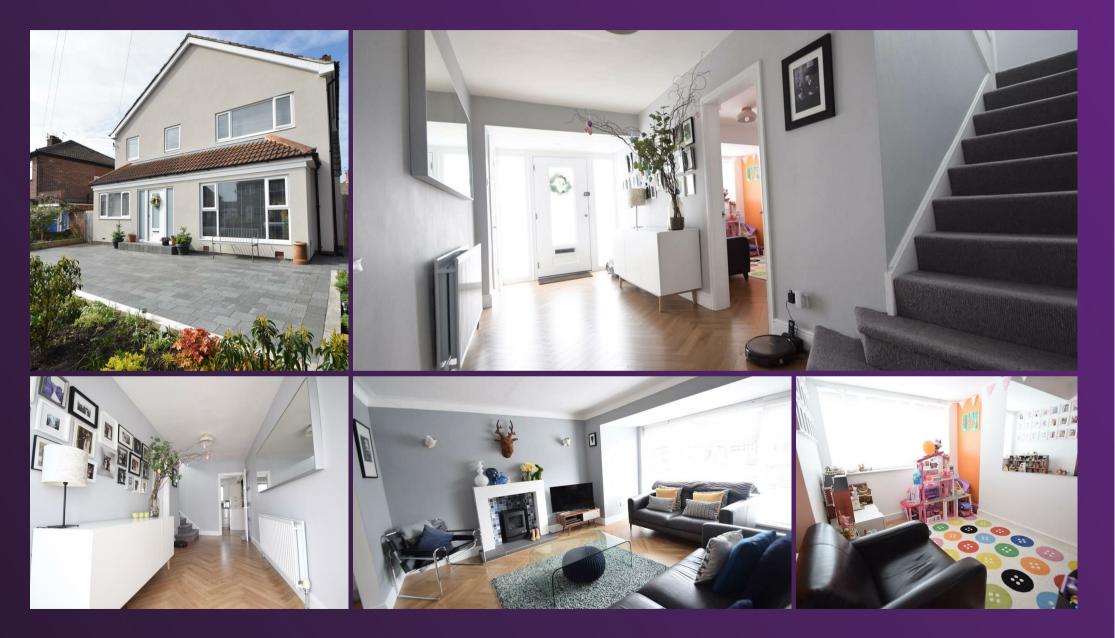

### 9 LONGRIDGE DRIVE, WHITLEY BAY NE26 3EL

Embleys are delighted to be instructed in the sale of this stunning, detached house, perfectly located in a much sought after residential location. It boasts a wealth of contemporary and bespoke features and is ideal for a family. This superb property consists of a spacious and welcoming entrance hallway leading to the stylish lounge with freestanding electric log fire, and is open to the contemporary kitchen diner. The kitchen easily accommodates a family dining table and benefits from an impressive range of units with granite worktops and integrated appliances. There is also a snug, a downstairs WC, a playroom and a utility room with further units and spaces for white goods. To the first floor there are four good sized bedrooms, a separate WC and a contemporary family bathroom benefitting from a panelled bath with shower over, a vanity wash basin and integrated WC. Externally the property has a well maintained front garden with raised planted borders and driveway parking for up to two cars and a fabulous rear garden with lawn, raised borders, stone paved patio and a storage area.