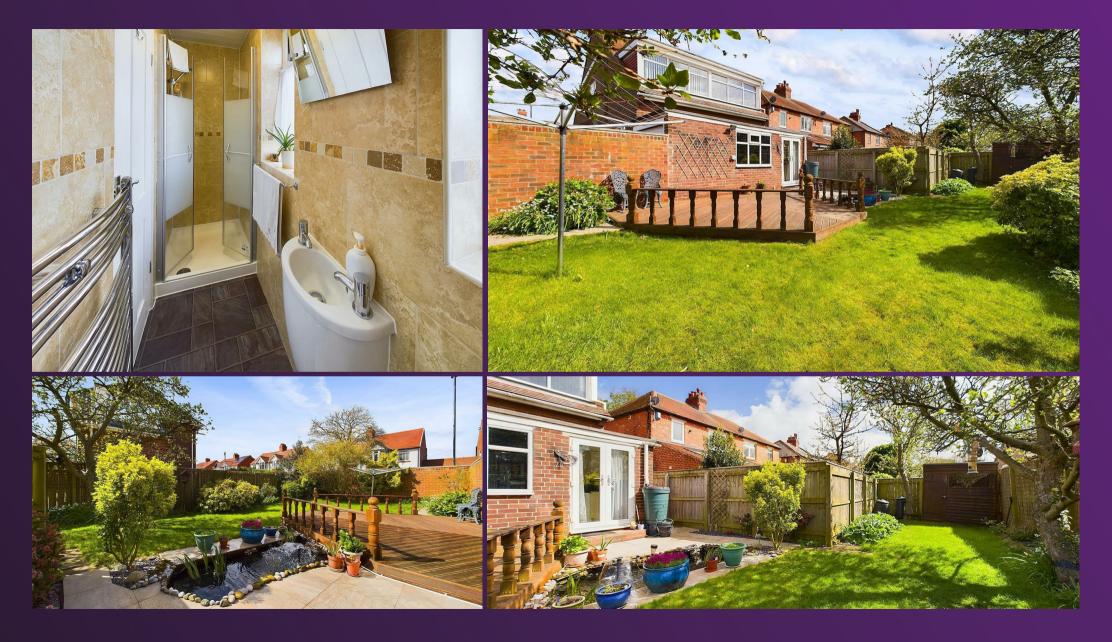

### **1VALLEY GARDENS, WHITLEY BAY NE25 9AP**

This rare to the market, well presented detached property is situated on a substantial corner plot and is perfectly located in a sought after residential area and is ideal for a family.

With over 1420 square foot of accommodation set over two floors, this spacious property consists of an entrance hallway with doors leading to two reception rooms, a cosy snug, a storage cupboard, a classic kitchen and stairs leading to the first floor landing. The kitchen consists of a variety of units with contrasting worktops, a double oven, 5 ring gas hob, chimney hood and doors leading to the utility room with further units, worktops and doors giving access to the rear garden and garage. To the first floor, there are three bedrooms, two with fitted wardrobes, a modern family bathroom with panelled bath and shower over, vanity washbasin and low level WC. There is also a shower room with walk in shower, wall mounted vanity washbasin and low level WC.

Externally the property benefits from an attached garage, wrap around front garden and a beautiful south west facing rear garden with pond.

The fabulous location, superb layout and generous size of this property makes for an exciting opportunity which can only be truly appreciated by a visit.