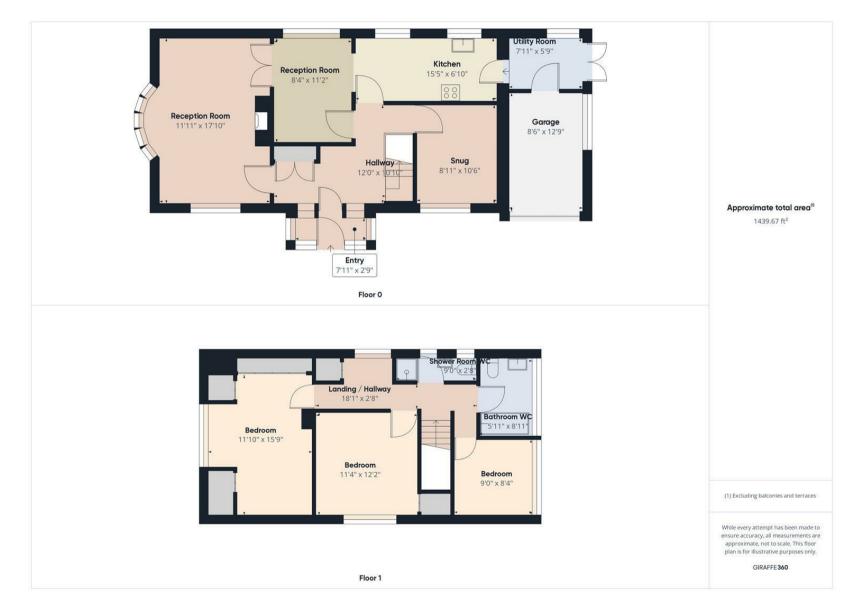

## 1 VALLEY GARDENS, WHITLEY BAY NE25 9AP £470,000

| VESTIBULE                             | KITCHEN<br>155" x 610"<br>UTILITY ROOM<br>711" x 59"<br>LANDING |
|---------------------------------------|-----------------------------------------------------------------|
| ENTRANCE HALLWAY<br>12'0' x 10'10'    |                                                                 |
| RECEPTION ROOM ONE<br>11'11" x 17'10" |                                                                 |
| RECEPTION ROOM<br>8'4' x 11'2         | BEDROOM<br>11'10* x 15'9*                                       |
| SNUG<br>811" x 10'6"                  | BEDROOM<br>11'4' x 12'2'                                        |

BEDROOM 9'0" x 8'4"

With over 1420 square foot of accommodation set over two floors, this spacious property consists of an entrance hallway with doors leading to two reception rooms, a cosy snug, a storage cupboard, a classic kitchen and stairs leading to the first floor landing. The kitchen consists of a variety of units with contrasting worktops, a double oven, 5 ring gas hob, chimney hood and doors leading to the utility room with further units, worktops and doors giving access to the rear garden and garage. To the first floor, there are three bedrooms, two with fitted wardrobes, a modern family bathroom with panelled bath and shower over, vanity washbasin and low level WC. There is also a shower room with walk in shower, wall mounted vanity washbasin and low level WC.

1 VALLEY GARDENS WHITLEY BAY NE25 9AP FLOORPLAN