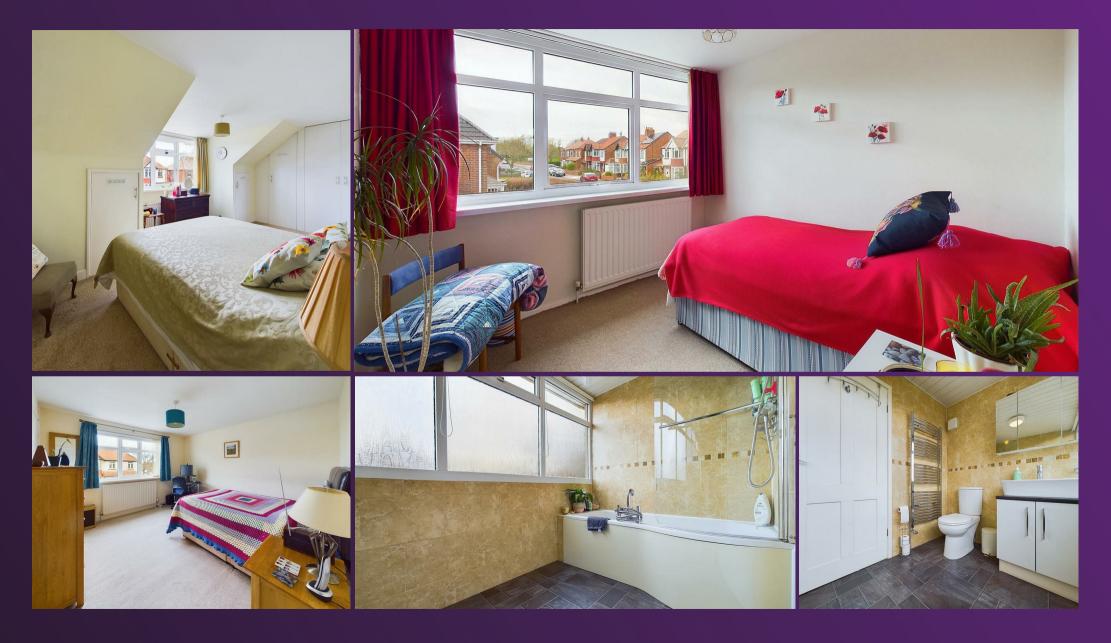

With over 1420 square foot of accommodation set over two floors, this spacious property consists of an entrance hallway with doors leading to two reception rooms, a cosy snug, a storage cupboard, a classic kitchen and stairs leading to the first floor landing. The kitchen consists of a variety of units with contrasting worktops, a double oven, 5 ring gas hob, chimney hood and doors leading to the utility room with further units, worktops and doors giving access to the rear garden and garage. To the first floor, there are three bedrooms, two with fitted wardrobes, a modern family bathroom with panelled bath and shower over, vanity washbasin and low level WC. There is also a shower room with walk in shower, wall mounted vanity washbasin and low level WC.