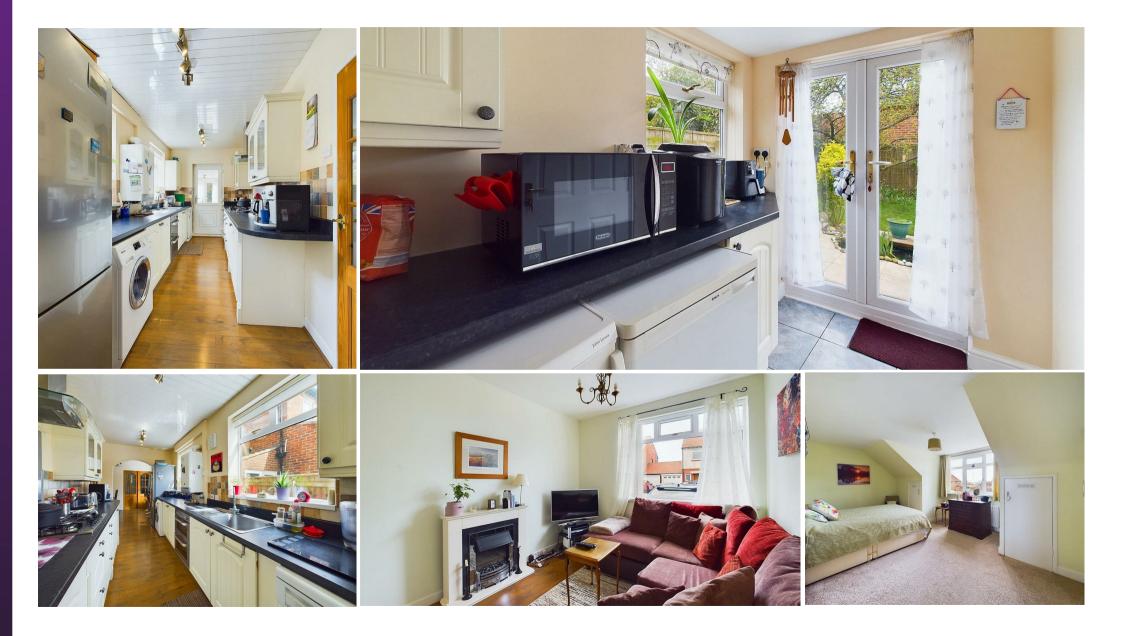

With over 1420 square foot of accommodation set over two floors, this spacious property consists of an entrance hallway with doors leading to two reception rooms, a cosy snug, a storage cupboard, a classic kitchen and stairs leading to the first floor landing. The kitchen consists of a variety of units with contrasting worktops, a double oven, 5 ring gas hob, chimney hood and doors leading to the utility room with further units, worktops and doors giving access to the rear garden and garage. To the first floor, there are three bedrooms, two with fitted wardrobes, a modern family bathroom with panelled bath and shower over, vanity washbasin and low level WC. There is also a shower room with walk in shower, wall mounted vanity washbasin and low level WC.