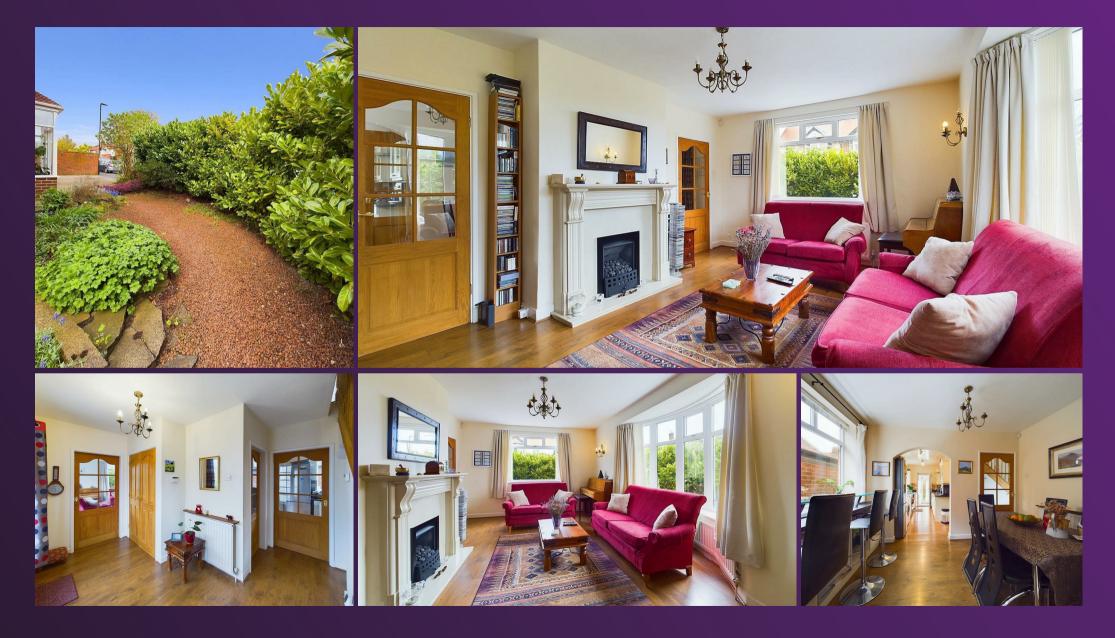

With over 1420 square foot of accommodation set over two floors, this spacious property consists of an entrance hallway with doors leading to two reception rooms, a cosy snug, a storage cupboard, a classic kitchen and stairs leading to the first floor landing. The kitchen consists of a variety of units with contrasting worktops, a double oven, 5 ring gas hob, chimney hood and doors leading to the utility room with further units, worktops and doors giving access to the rear garden and garage. To the first floor, there are three bedrooms, two with fitted wardrobes, a modern family bathroom with panelled bath and shower over, vanity washbasin and low level WC. There is also a shower room with walk in shower, wall mounted vanity washbasin and low level WC.

Externally the property benefits from an attached garage, wrap around front garden and a beautiful south west facing rear garden with pond.

The fabulous location, superb layout and generous size of this property makes for an exciting opportunity which can only be truly appreciated by a visit.