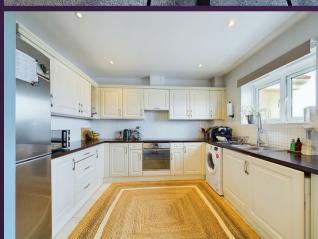

With over 780 square foot of accommodation this modern property consists of a vestibule and entrance hallway with storage cupboard, a light and spacious lounge diner with a balcony offering stunning views over the marina and an open plan kitchen with a range of units, contrasting worktops, single oven, electric hob, extractor hood and washing machine. There are two bedrooms, one with views of the docks and a modern bathroom benefitting from a panelled bath with shower over, pedestal wash basin and low level WC. Externally there is an allocated car parking space. The amazing condition and fabulous location of this property makes for an exciting opportunity which can only truly be appreciated by a visit.