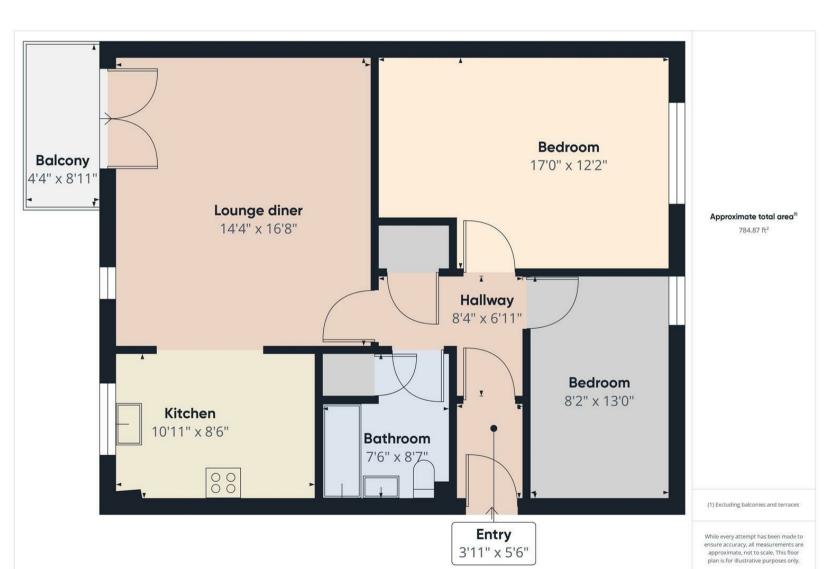

VIEW PROPERTY

VESTIBULE

**ENTRANCE HALLWAY** 

LOUNGE DINER 16'8 x 14'4

KITCHEN 10'11 x 8'6 BEDROOM ONE 17'0 x 12'2

BEDROOM TWO 13'0 x 8'2

BATHROOM WC 8'7 x 7'6

With over 780 square foot of accommodation this modern property consists of a vestibule and entrance hallway with storage cupboard, a light and spacious lounge diner with a balcony offering stunning views over the marina and an open plan kitchen with a range of units, contrasting worktops, single oven, electric hob, extractor hood and washing machine. There are two bedrooms, one with views of the docks and a modern bathroom benefitting from a panelled bath with shower over, pedestal wash basin and low level WC. Externally there is an allocated car parking space. The amazing condition and fabulous location of this property makes for an exciting opportunity which can only truly be appreciated by a visit.