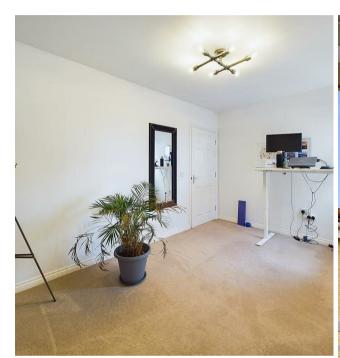

With over 780 square foot of accommodation this modern property consists of a vestibule and entrance hallway with storage cupboard, a light and spacious lounge diner with a balcony offering stunning views over the marina and an open plan kitchen with a range of units, contrasting worktops, single oven, electric hob, extractor hood and washing machine. There are two bedrooms, one with views of the docks and a modern bathroom benefitting from a panelled bath with shower over, pedestal wash basin and low level WC. Externally there is an allocated car parking space. The amazing condition and fabulous location of this property makes for an exciting opportunity which can only truly be appreciated by a visit.