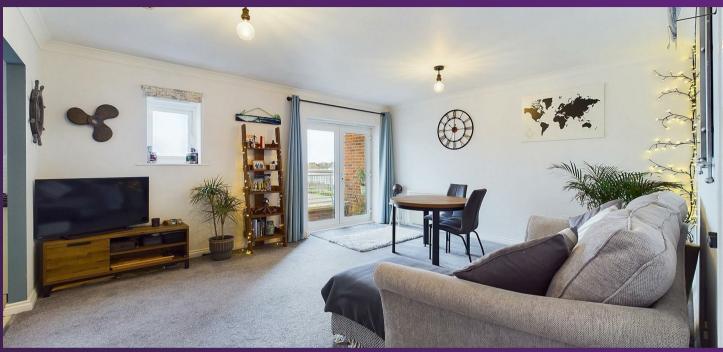

With over 780 square foot of accommodation this modern property consists of a vestibule and entrance hallway with storage cupboard, a light and spacious lounge diner with a balcony offering stunning views over the marina and an open plan kitchen with a range of units, contrasting worktops, single oven, electric hob, extractor hood and washing machine. There are two bedrooms, one with views of the docks and a modern bathroom benefitting from a panelled bath with shower over, pedestal wash basin and low level WC. Externally there is an allocated car parking space. The amazing condition and fabulous location of this property makes for an exciting opportunity which can only truly be appreciated by a visit.