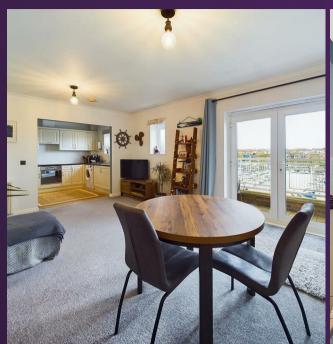

With over 780 square foot of accommodation this modern property consists of a vestibule and entrance hallway with storage cupboard, a light and spacious lounge diner with a balcony offering stunning views over the marina and an open plan kitchen with a range of units, contrasting worktops, single oven, electric hob, extractor hood and washing machine. There are two bedrooms, one with views of the docks and a modern bathroom benefitting from a panelled bath with shower over, pedestal wash basin and low level WC. Externally there is an allocated car parking space. The amazing condition and fabulous location of this property makes for an exciting opportunity which can only truly be appreciated by a visit.