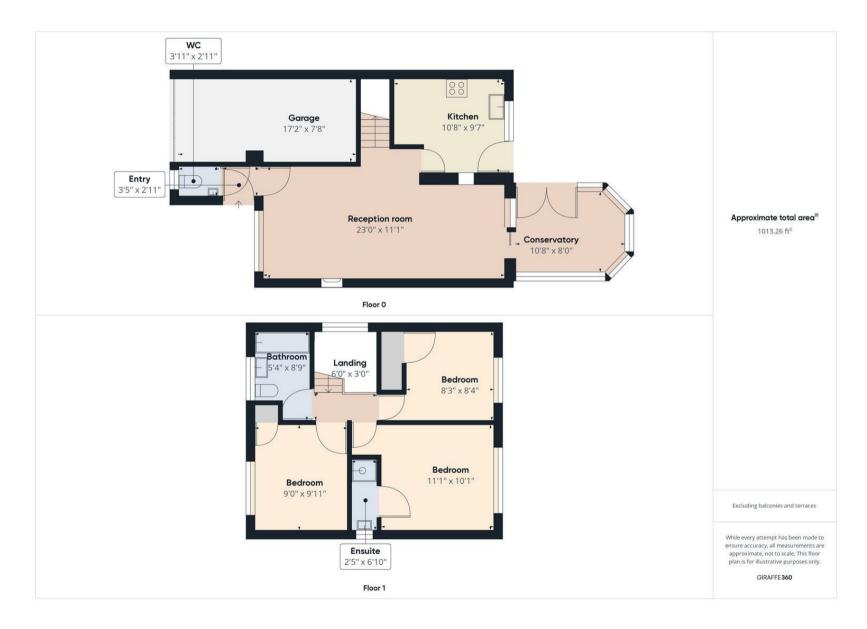

VIEW PROPERTY

ENTRANCE HALLWAY

RECEPTION ROOM

CONSERVATORY

KITCHEN

DOWNSTAIRS WC

.ANDING

BEDROOM ON

ENSUITE

BEDROOM TWC

BEDROOM THREE

BATHROOM WO

GARAC 17'2 x 7'8

FRONT GARDEN

REAR GARDEN

### 3 MILL DYKE CLOSE, WHITLEY BAY NE25 9XX

This lovely, detached house was built in the 1980s and is perfectly located in a cul de sac within a highly sought after residential area. It displays a variety of modern features, has no upper chain and is ideal for a range of buyers. With over 1000 square foot of accommodation set over two floors this well presented property comprises of an entrance lobby with doors to the downstairs WC and the light and spacious reception room. From the reception room there are stairs up to the first floor and doors to the kitchen and the light and airy conservatory which has double glazed doors to the rear garden. The kitchen benefits from wall, base and drawer units with contrasting worktops, integrated single oven and gas hob, and space for a fridge freezer. To the first floor there are three bedrooms, two with built in cupboards and the principal bedroom benefits from an ensuite shower room with walk in shower and vanity wash basin. The family bathroom has a panelled bath, pedestal wash basin and low level WC. Externally there is an integral garage, a good sized laid to lawn and landscaped front garden with driveway parking for two cars and a substantial, beautiful and secluded rear garden. The fabulous location and potential of this property makes for an exciting opportunity which can only be appreciated by a visit.