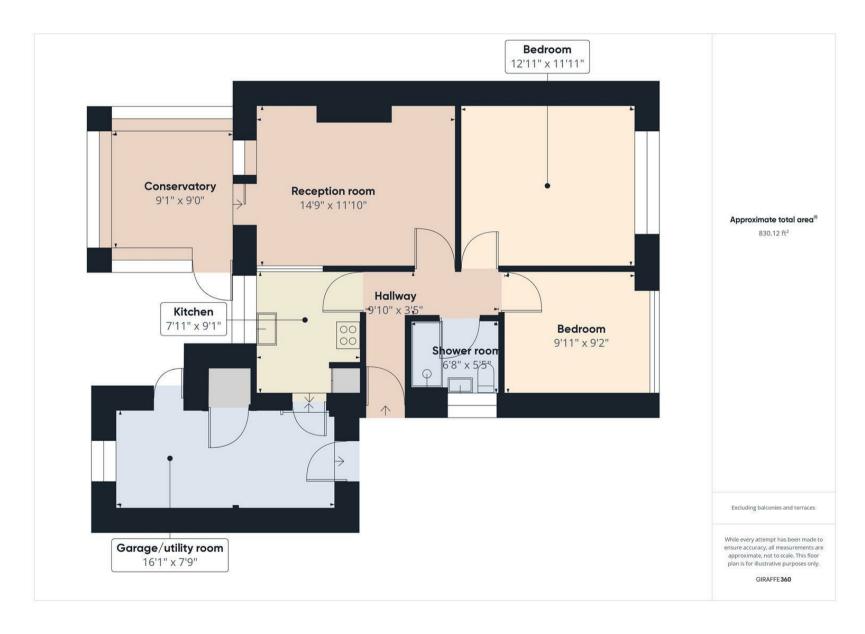

VIEW PROPERTY

**ENTRANCE HALLWAY** 

RECEPTION ROOM 14'9 x 11'10

CONSERVATORY 9'1 x 9

KITCHEN 9'1 x 7'11 BEDROOM ONE 12'11 x 11'11

BEDROOM TWO 9'11 x 9'2

SHOWER ROOM

GARAGE/UTILITY 16'1 x 7'9

#### 15 HAMPTON ROAD, MARDEN FARM ESTATE, NORTH SHIELDS NE30 3HR

This lovely, semi detached bungalow is perfectly located in the popular and highly sought after Marden Farm Estate residential location. It displays a variety of modern features, has no upper chain and is ideal for a range of buyers. With over 800 square foot of accommodation this charming property comprises of an entrance hallway with doors to all rooms. There is a light and spacious reception room with feature fireplace, a bright and airy double glazed conservatory with door to the rear garden. The kitchen benefits from units with contrasting worktops, integrated single oven and hob. There are two double bedrooms, one with fitted wardrobes and a modern shower with walk in rainfall shower, vanity washbasin and integrated WC. Externally there is a garage currently used as a utility area, a low maintenance front garden with driveway parking for two cars and a south facing rear garden with a patio and decked area.