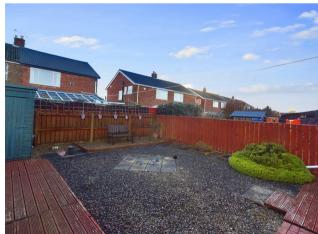

FRONT GARDEN

REAR GARDEN

#### 15 HAMPTON ROAD, MARDEN FARM ESTATE, NORTH SHIELDS NE30 3HR

This lovely, semi detached bungalow is perfectly located in the popular and highly sought after Marden Farm Estate residential location. It displays a variety of modern features, has no upper chain and is ideal for a range of buyers. With over 800 square foot of accommodation this charming property comprises of an entrance hallway with doors to all rooms. There is a light and spacious reception room with feature fireplace, a bright and airy double glazed conservatory with door to the rear garden. The kitchen benefits from units with contrasting worktops, integrated single oven and hob. There are two double bedrooms, one with fitted wardrobes and a modern shower with walk in rainfall shower, vanity washbasin and integrated WC. Externally there is a garage currently used as a utility area, a low maintenance front garden with driveway parking for two cars and a south facing rear garden with a patio and decked area.