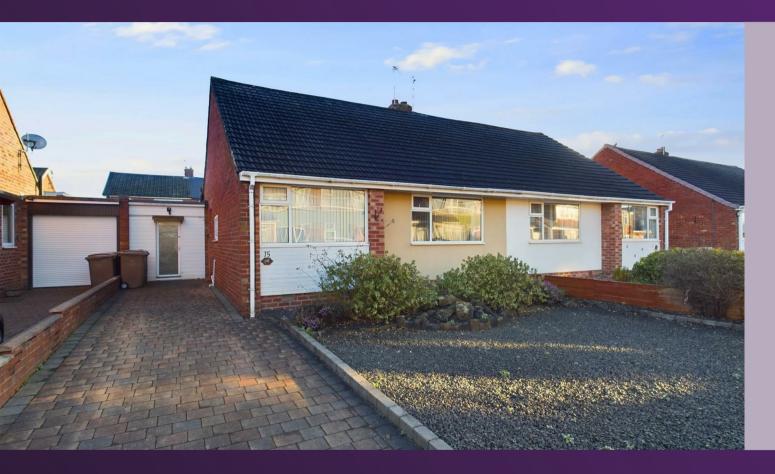

# 15 HAMPTON ROAD, MARDEN FARM ESTATE, NORTH SHIELDS NE30 3HR £275,000

#### 15 HAMPTON ROAD, MARDEN FARM ESTATE, NORTH SHIELDS NE30 3HR

This lovely, semi detached bungalow is perfectly located in the popular and highly sought after Marden Farm Estate residential location. It displays a variety of modern features, has no upper chain and is ideal for a range of buyers. With over 800 square foot of accommodation this charming property comprises of an entrance hallway with doors to all rooms. There is a light and spacious reception room with feature fireplace, a bright and airy double glazed conservatory with door to the rear garden. The kitchen benefits from units with contrasting worktops, integrated single oven and hob. There are two double bedrooms, one with fitted wardrobes and a modern shower with walk in rainfall shower, vanity washbasin and integrated WC. Externally there is a garage currently used as a utility area, a low maintenance front garden with driveway parking for two cars and a south facing rear garden with a patio and decked area.