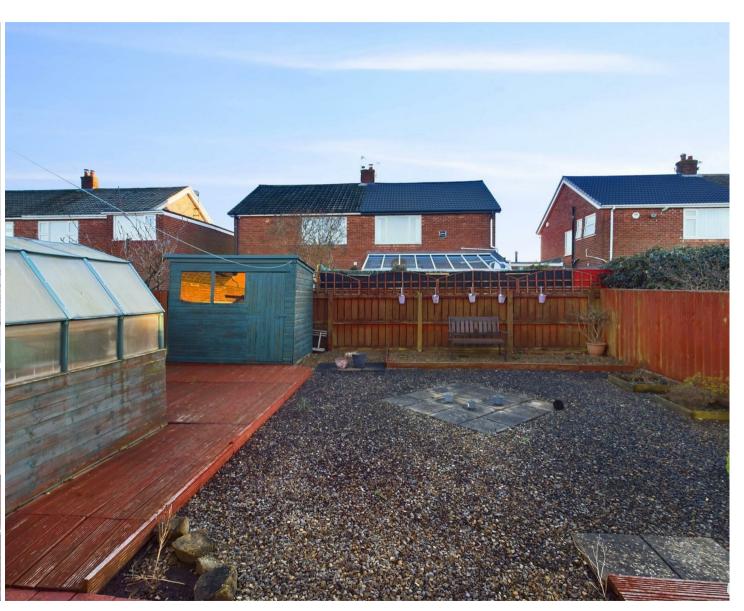

FRONT GARDEN

REAR GARDEN

#### 15 HAMPTON ROAD, MARDEN FARM ESTATE, NORTH SHIELDS NE30 3HR

This lovely, semi detached bungalow is perfectly located in the popular and highly sought after Marden Farm Estate residential location. It displays a variety of modern features, has no upper chain and is ideal for a range of buyers. With over 800 square foot of accommodation this charming property comprises of an entrance hallway with doors to all rooms. There is a light and spacious reception room with feature fireplace, a bright and airy double glazed conservatory with door to the rear garden. The kitchen benefits from units with contrasting worktops, integrated single oven and hob. There are two double bedrooms, one with fitted wardrobes and a modern shower with walk in rainfall shower, vanity washbasin and integrated WC. Externally there is a garage currently used as a utility area, a low maintenance front garden with driveway parking for two cars and a south facing rear garden with a patio and decked area.