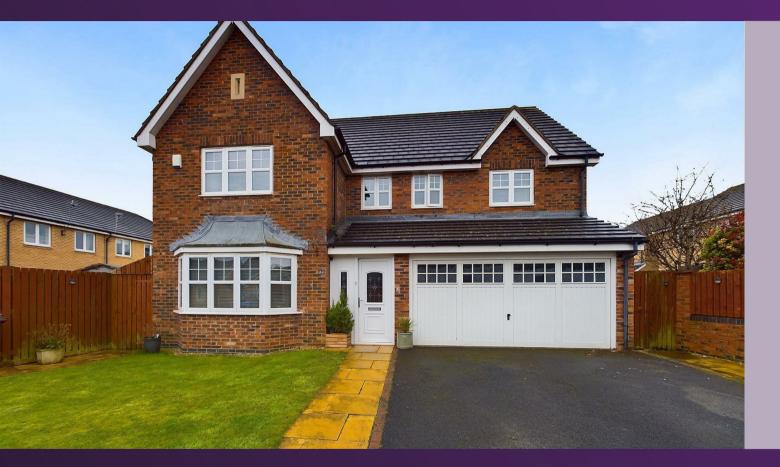

# 44 BRIAR VALE, WEST MONKSEATON NE25 9AZ £599,950

#### 44 BRIAR VALE, WEST MONKSEATON NE25 9AZ

Embleys are delighted to be instructed in the sale of this modern detached house, perfectly located in a much sought after residential area. It boasts a wealth of modern features and is ideal for a family.

With over 1900 square foot of accommodation set over two floors, this generous property has a superb layout and consists of a vestibule and spacious entrance hallway, leading to two stylish reception rooms. The kitchen diner has space for a dining table as well as a good range of units with contrasting worktops, double oven, hob and integrated appliances including fridge freezer and dishwasher. The utility room has further base units and an integrated washing machine. The downstairs WC has pedestal wash basin and low level WC. To the first floor there is an impressive principal suite which includes a light and spacious bedroom with fitted wardrobes, a walk in dressing area leading to an ensuite benefitting from a walk in shower, double vanity washbasins and low level WC. The second bedroom also has an ensuite consisting of a walk in shower, pedestal washbasin and low level WC. There are three further bedrooms and a modern family bathroom with panelled bath, vanity washbasin and low level WC. Externally the property benefits from an integral garage, front garden with driveway parking and a south west facing rear garden.