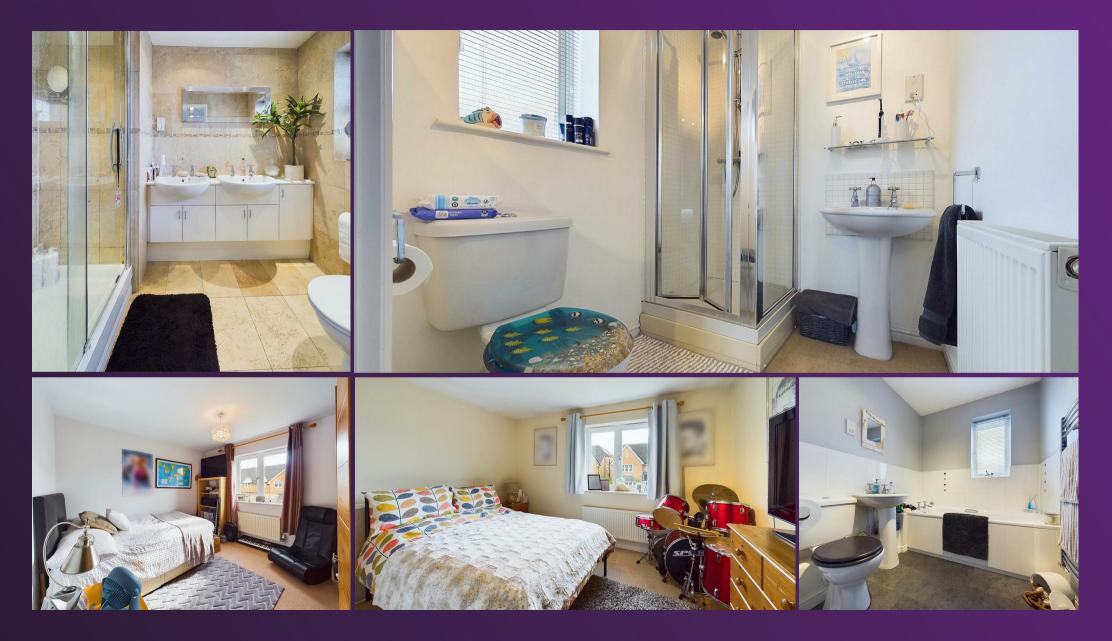

With over 1900 square foot of accommodation set over two floors, this generous property has a superb layout and consists of a vestibule and spacious entrance hallway, leading to two stylish reception rooms. The kitchen diner has space for a dining table as well as a good range of units with contrasting worktops, double oven, hob and integrated appliances including fridge freezer and dishwasher. The utility room has further base units and an integrated washing machine. The downstairs WC has pedestal wash basin and low level WC. To the first floor there is an impressive principal suite which includes a light and spacious bedroom with fitted wardrobes, a walk in dressing area leading to an ensuite benefitting from a walk in shower, double vanity washbasins and low level WC. The second bedroom also has an ensuite consisting of a walk in shower, pedestal washbasin and low level WC. There are three further bedrooms and a modern family bathroom with panelled bath, vanity washbasin and low level WC. Externally the property benefits from an integral garage, front garden with driveway parking and a south west facing rear garden.