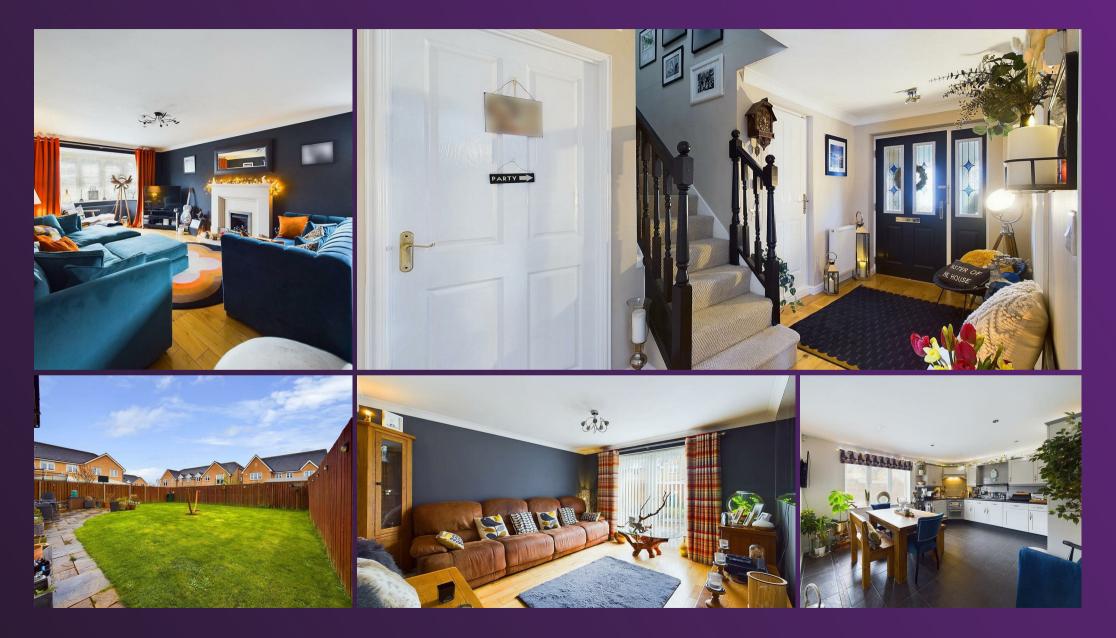

With over 1900 square foot of accommodation set over two floors, this generous property has a superb layout and consists of a vestibule and spacious entrance hallway, leading to two stylish reception rooms. The kitchen diner has space for a dining table as well as a good range of units with contrasting worktops, double oven, hob and integrated appliances including fridge freezer and dishwasher. The utility room has further base units and an integrated washing machine. The downstairs WC has pedestal wash basin and low level WC. To the first floor there is an impressive principal suite which includes a light and spacious bedroom with fitted wardrobes, a walk in dressing area leading to an ensuite benefitting from a walk in shower, double vanity washbasins and low level WC. The second bedroom also has an ensuite consisting of a walk in shower, pedestal washbasin and low level WC. There are three further bedrooms and a modern family bathroom with panelled bath, vanity washbasin and low level WC. Externally the property benefits from an integral garage, front garden with driveway parking and a south west facing rear garden.