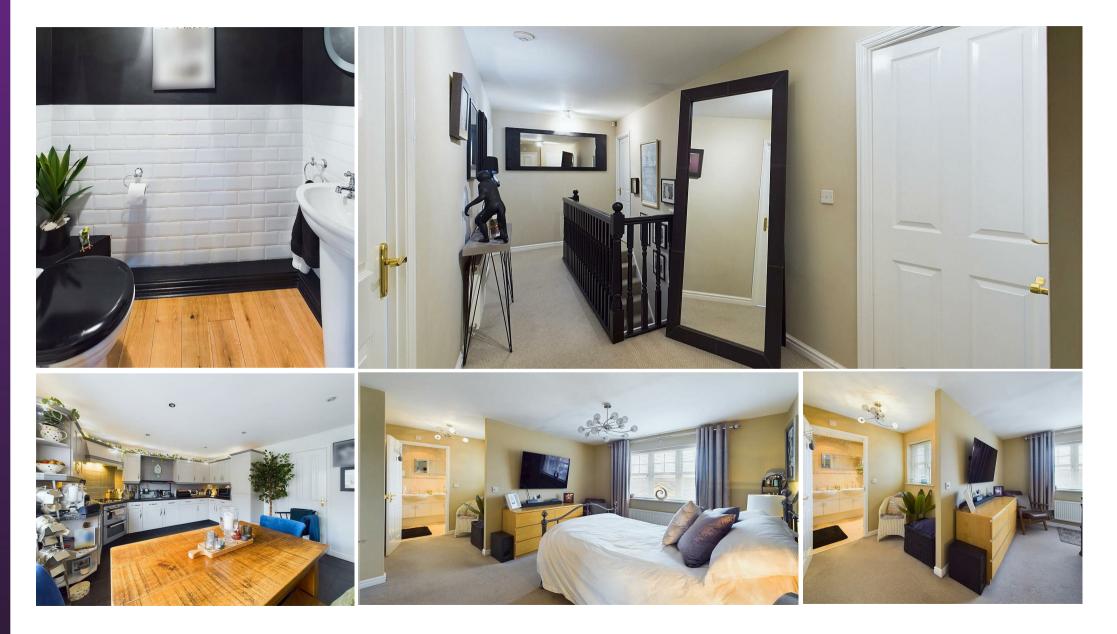

With over 1900 square foot of accommodation set over two floors, this generous property has a superb layout and consists of a vestibule and spacious entrance hallway, leading to two stylish reception rooms. The kitchen diner has space for a dining table as well as a good range of units with contrasting worktops, double oven, hob and integrated appliances including fridge freezer and dishwasher. The utility room has further base units and an integrated washing machine. The downstairs WC has pedestal wash basin and low level WC. To the first floor there is an impressive principal suite which includes a light and spacious bedroom with fitted wardrobes, a walk in dressing area leading to an ensuite benefitting from a walk in shower, double vanity washbasins and low level WC. The second bedroom also has an ensuite consisting of a walk in shower, pedestal washbasin and low level WC. There are three further bedrooms and a modern family bathroom with panelled bath, vanity washbasin and low level WC. Externally the property benefits from an integral garage, front garden with driveway parking and a south west facing rear garden.