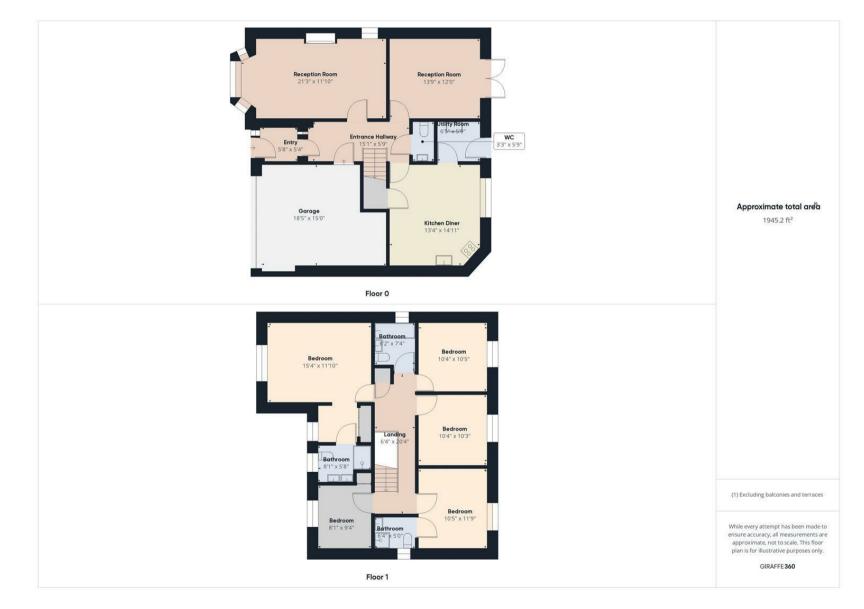

#### VIEW PROPERTY

| ENTRANCE HALLWAY              | BEDROOM           |
|-------------------------------|-------------------|
| RECEPTION ROOM                | 15'4 × 11'10      |
| 21'3 x11'10                   | ENSUITE<br>81×5'8 |
| RECEPTION ROOM<br>13'9 x 12'0 | BEDROOM           |
|                               | 11'9 x 10'5       |
| KITCHEN DINER<br>14'11 x 13'4 | ENSUITE           |
| UTILITY ROOM                  | 6'4 x 5'0         |
| 6'5 x 5'9                     | BEDROOM           |
| DOWNSTAIRS WC                 | 10'5 x 10'4       |

| BEDROOM<br>10'4 x 10'3   |
|--------------------------|
| BEDROOM<br>9'4 x 8'1     |
| BATHROOM WC<br>7'4 x 6'2 |
| GARAGE                   |
| FRONT GARDEN             |
| REAR GARDEN              |

#### 44 BRIAR VALE WEST MONKSEATON NE25 9AZ FLOORPLAN