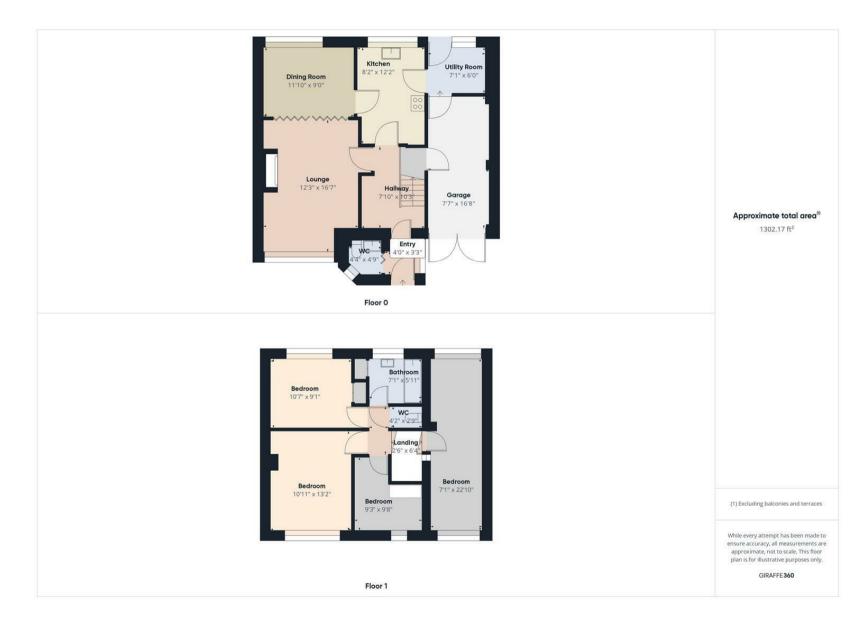

bedrooms, a bathroom including paneled bath with shower over and a pedestal washbasin, and there is a separate WC. Externally there is an attached garage with understairs storage cupboard, a front garden with driveway parking and rear laid to lawn garden. The generous size and fabulous location of this property makes for an exciting opportunity which can only truly be appreciated by a visit.

Whitley Bay is a beautiful seaside town known for its seamless merging of old and new, vibrant and peaceful. The town centre remains loyal to its diverse heritage, whilst providing the very best modern amenities such as a mix of boutique shopping, excellent schools and exceptional public transport links.

## EMBLEYS ESTATE AGENTS











41 VALLEY GARDENS WHITLEY BAY NE25 9AQ











FLOORPLAN



### EMBLEYS ESTATE AGENTS

#### SMOKE ALARMS

It is important that, where not already fitted, suitable smoke alarms are installed for the personal safety of the occupants of the property. These must be regularly tested and checked.

#### APPLIANCES AND SERVICES

The mention of any appliances and/or services within these sales particulars does not imply that they are in full and efficient working order.

VIEW PROPERTY

# THE PROPERTIES MISDESCRIPTION ACT. 1991

While these particulars have been carefully compiled and are believed to be accurate, no warranty is given in this respect and potential purchasers should satisfy themselves as to any points arising therefrom. None of the items in the sales of working or running nature such as central heating installations or mechanical equipment (