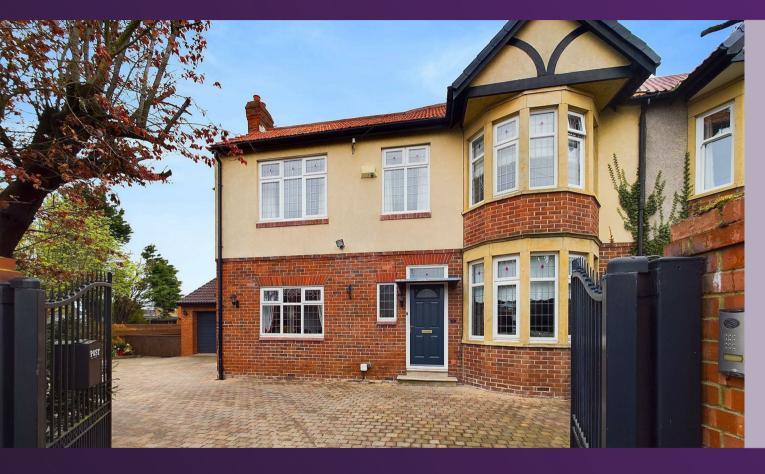

## 2 BEVERLEY ROAD, MONKSEATON NE25 8JH £795,000

### 2 BEVERLEY ROAD, MONKSEATON NE25 8JH

Embleys are delighted to be instructed in the sale of this stunning and immaculately presented, semi detached house built in the 1920's on an impressive corner plot within a highly sought after residential location. It boasts a wealth of contemporary and bespoke features with period charm and is ideal for a range of buyers.

With over 2000 square foot of accommodation set over two floors, this beautiful property consists of a vestibule and entrance hallway with period tiled flooring. There are two elegant reception rooms with period feature fireplaces and a fantastic kitchen diner and family room which easily accommodates an eight seater dining table as well as a lounge area and Island. The kitchen benefits from a range of bespoke units with granite worktops and integrated Neff /Miele appliances including eye level oven, warming drawer, combination fan oven, fridge, dishwasher and wine cooler. The Island incorporates a sink, induction hob and base units. There is also a utility room with units and an oven, a study and downstairs WC with pedestal wash basin and WC. To the first floor there is an impressive principal suite which includes a light and stylish bedroom with dual aspect, a walk in dressing room with fitted wardrobes and a contemporary ensuite benefitting from a walk in rainfall shower, countertop wash basin, integrated WC and underfloor heating. There are two further good sized bedrooms and a beautiful family bathroom with integrated bath, walk in shower, pedestal wash basin, low level WC and porcelanosa tiling. Externally the property benefits from an attached double garage with boarded loft, plumbing and electrics, a front garden with driveway parking for multiple cars and electric gates, and a beautiful sunny rear garden with stone paved patio areas, lawn, raised beds and summerhouse.