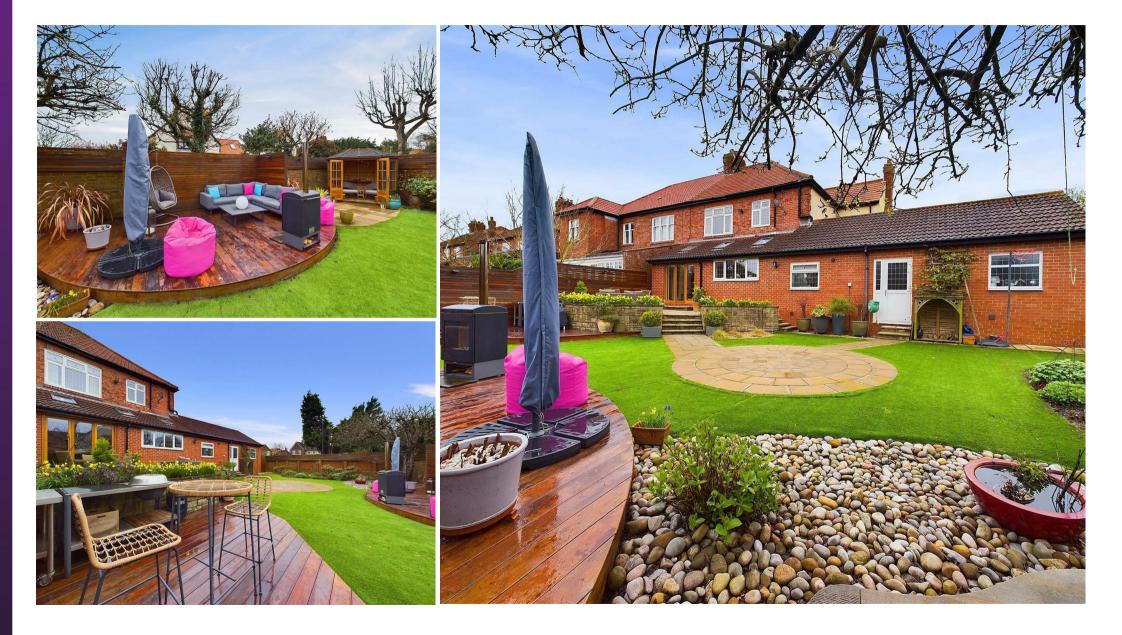

With over 2000 square foot of accommodation set over two floors, this beautiful property consists of a vestibule and entrance hallway with period tiled flooring. There are two elegant reception rooms with period feature fireplaces and a fantastic kitchen diner and family room which easily accommodates an eight seater dining table as well as a lounge area and Island. The kitchen benefits from a range of bespoke units with granite worktops and integrated Neff /Miele appliances including eye level oven, warming drawer, combination fan oven, fridge, dishwasher and wine cooler. The Island incorporates a sink, induction hob and base units. There is also a utility room with units and an oven, a study and downstairs WC with pedestal wash basin and WC. To the first floor there is an impressive principal suite which includes a light and stylish bedroom with dual aspect, a walk in dressing room with fitted wardrobes and a contemporary ensuite benefitting from a walk in rainfall shower, countertop wash basin, integrated WC and underfloor heating. There are two further good sized bedrooms and a beautiful family bathroom with integrated bath, walk in shower, pedestal wash basin, low level WC and porcelanosa tiling. Externally the property benefits from an attached double garage with boarded loft, plumbing and electrics, a front garden with driveway parking for multiple cars and electric gates, and a beautiful sunny rear garden with stone paved patio areas, lawn, raised beds and summerhouse.