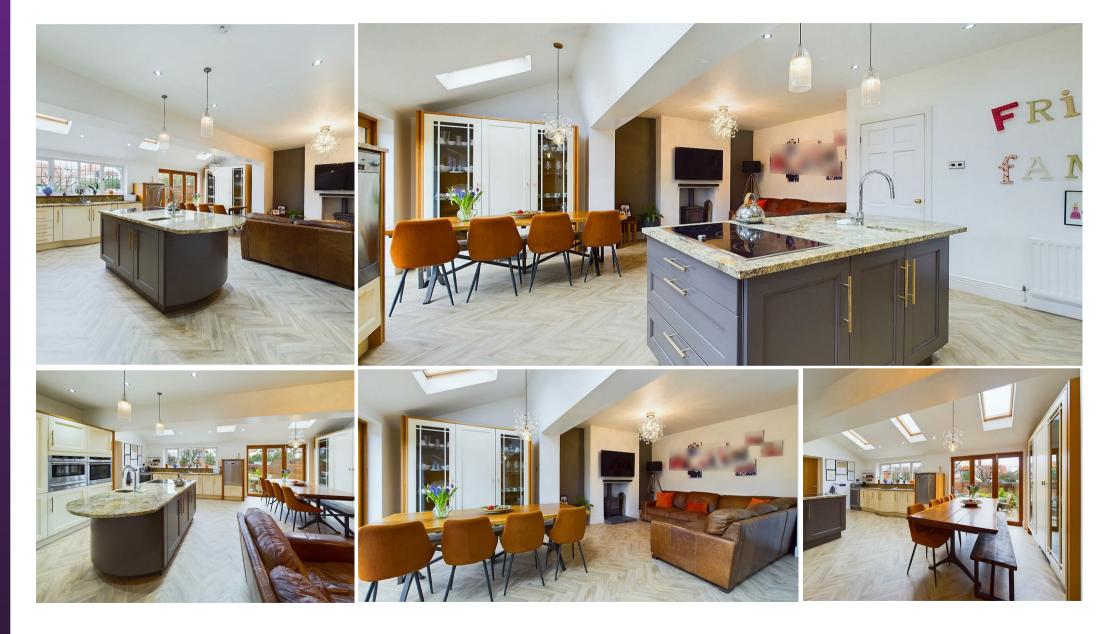

With over 2000 square foot of accommodation set over two floors, this beautiful property consists of a vestibule and entrance hallway with period tiled flooring. There are two elegant reception rooms with period feature fireplaces and a fantastic kitchen diner and family room which easily accommodates an eight seater dining table as well as a lounge area and Island. The kitchen benefits from a range of bespoke units with granite worktops and integrated Neff /Miele appliances including eye level oven, warming drawer, combination fan oven, fridge, dishwasher and wine cooler. The Island incorporates a sink, induction hob and base units. There is also a utility room with units and an oven, a study and downstairs WC with pedestal wash basin and WC. To the first floor there is an impressive principal suite which includes a light and stylish bedroom with dual aspect, a walk in dressing room with fitted wardrobes and a contemporary ensuite benefitting from a walk in rainfall shower, countertop wash basin, integrated WC and underfloor heating. There are two further good sized bedrooms and a beautiful family bathroom with integrated bath, walk in shower, pedestal wash basin, low level WC and porcelanosa tiling. Externally the property benefits from an attached double garage with boarded loft, plumbing and electrics, a front garden with driveway parking for multiple cars and electric gates, and a beautiful sunny rear garden with stone paved patio areas, lawn, raised beds and summerhouse.