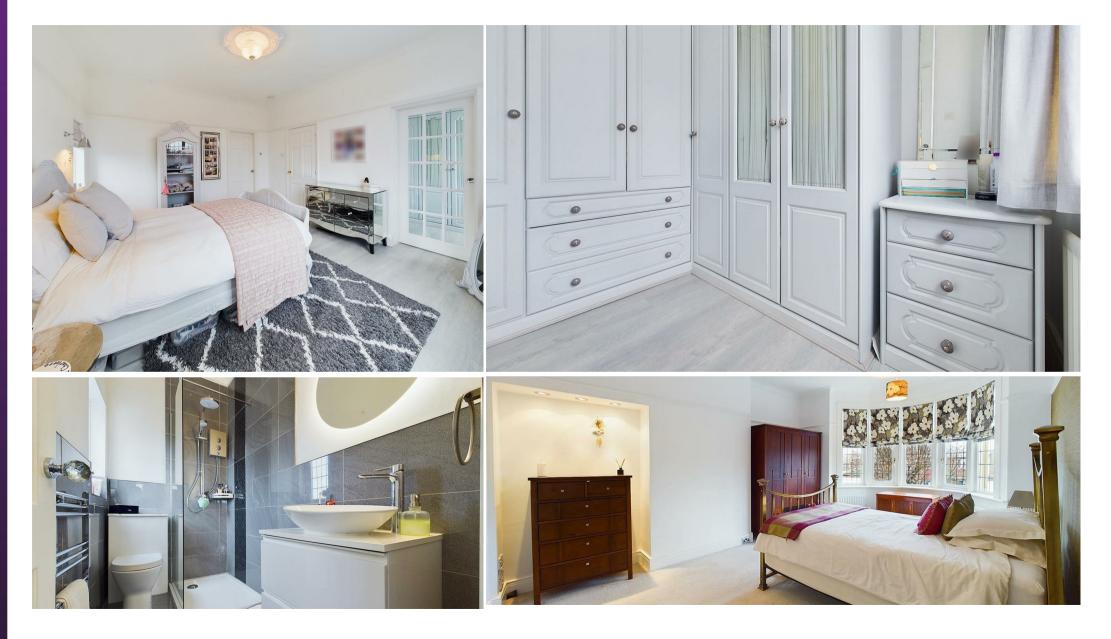

### 2 BEVERLEY ROAD, MONKSEATON NE25 8JH

Embleys are delighted to be instructed in the sale of this stunning and immaculately presented, semi detached house built in the 1920's on an impressive corner plot within a highly sought after residential location. It boasts a wealth of contemporary and bespoke features with period charm and is ideal for a range of buyers.

With over 2000 square foot of accommodation set over two floors, this beautiful property consists of a vestibule and entrance hallway with period tiled flooring. There are two elegant reception rooms with period feature fireplaces and a fantastic kitchen diner and family room which easily accommodates an eight seater dining table as well as a lounge area and Island. The kitchen benefits from a range of bespoke units with granite worktops and integrated Neff /Miele appliances including eye level oven, warming drawer, combination fan oven, fridge, dishwasher and wine cooler. The Island incorporates a sink, induction hob and base units. There is also a utility room with units and an oven, a study and downstairs WC with pedestal wash basin and WC. To the first floor there is an impressive principal suite which includes a light and stylish bedroom with dual aspect, a walk in dressing room with fitted wardrobes and a contemporary ensuite benefitting from a walk in rainfall shower, countertop wash basin, integrated WC and underfloor heating. There are two further good sized bedrooms and a beautiful family bathroom with integrated bath, walk in shower, pedestal wash basin, low level WC and porcelanosa tiling. Externally the property benefits from an attached double garage with boarded loft, plumbing and electrics, a front garden with driveway parking for multiple cars and electric gates, and a beautiful sunny rear garden with stone paved patio areas, lawn, raised beds and summerhouse.