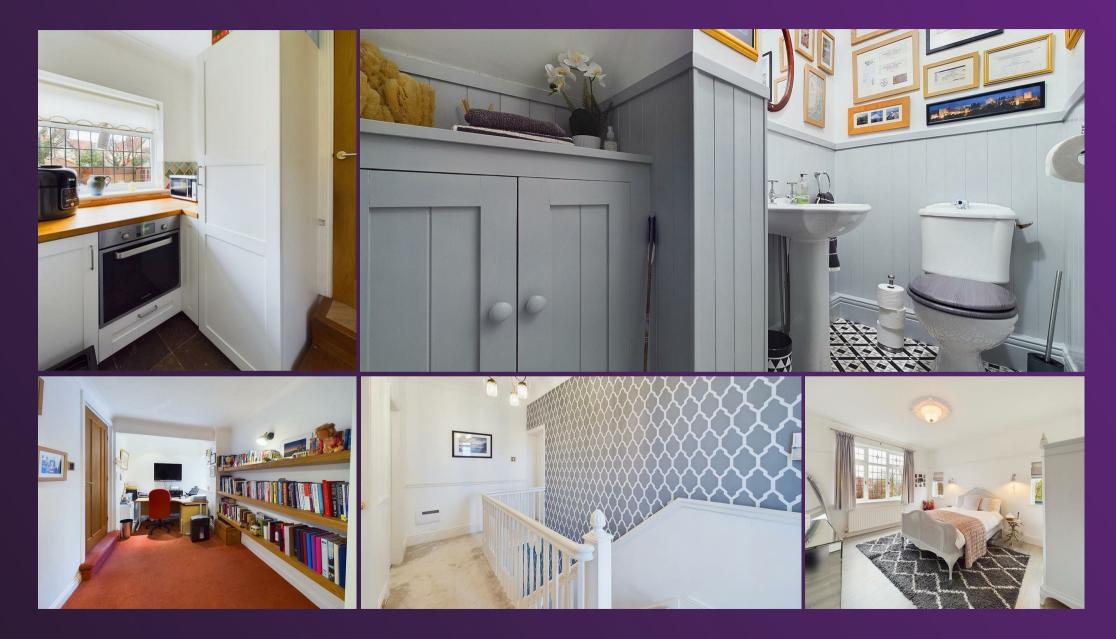

With over 2000 square foot of accommodation set over two floors, this beautiful property consists of a vestibule and entrance hallway with period tiled flooring. There are two elegant reception rooms with period feature fireplaces and a fantastic kitchen diner and family room which easily accommodates an eight seater dining table as well as a lounge area and Island. The kitchen benefits from a range of bespoke units with granite worktops and integrated Neff /Miele appliances including eye level oven, warming drawer, combination fan oven, fridge, dishwasher and wine cooler. The Island incorporates a sink, induction hob and base units. There is also a utility room with units and an oven, a study and downstairs WC with pedestal wash basin and WC. To the first floor there is an impressive principal suite which includes a light and stylish bedroom with dual aspect, a walk in dressing room with fitted wardrobes and a contemporary ensuite benefitting from a walk in rainfall shower, countertop wash basin, integrated WC and underfloor heating. There are two further good sized bedrooms and a beautiful family bathroom with integrated bath, walk in shower, pedestal wash basin, low level WC and porcelanosa tiling. Externally the property benefits from an attached double garage with boarded loft, plumbing and electrics, a front garden with driveway parking for multiple cars and electric gates, and a beautiful sunny rear garden with stone paved patio areas, lawn, raised beds and summerhouse.