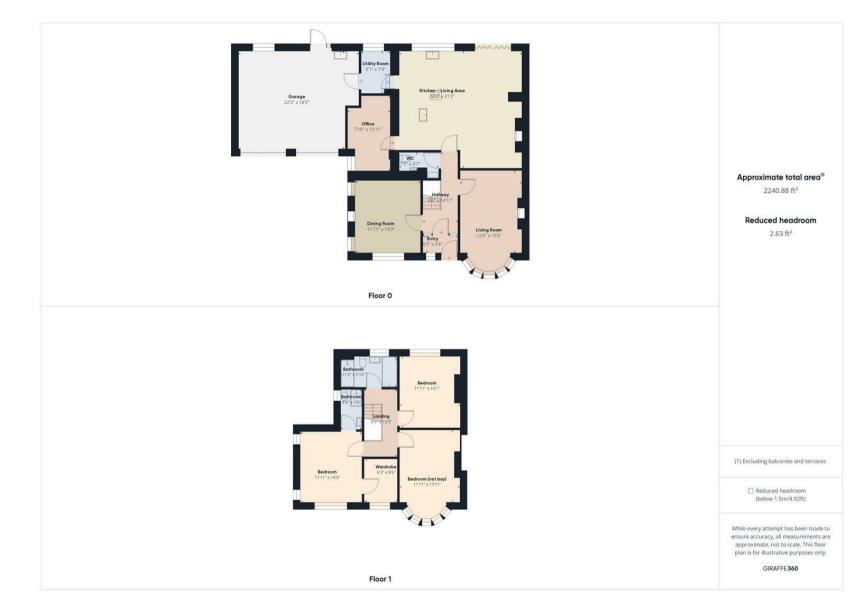

## 2 BEVERLEY ROAD MONKSEATON NE25 8JH FLOORPLAN

#### VESTIBULE

ENTRANCE HALLWAY

RECEPTION ROOM ONE

RECEPTION ROOM TWO

KITCHEN DINER & FAMILY ROOM 22'6 x 21'3

UTILITY ROOM 7'9 x 5'7

#### TUDY (11 x 710 OWNSTAIRS \ ANDING EDROOM ONI (10 x 1111 NSUITE

DRESSING ROOM 3'6 x 6'3 3 BEDROOM HOUSE - SEMI-DETACHED

- IMMMACULATELY PRESENTED THREE BEDROOM SEMI DETACHED HOUSE
- SITUATED ON A SUBSTANTIAL PLOT
- TWO SPACIOUS RECEPTION ROOMS
- OPEN PLAN KITCHEN DINER AND FAMILY ROOM
- UTILITY ROOM AND DOWNSTAIRS WC
- PRINCIPAL SUITE WITH DRESSING ROOM AND ENSUITE
- BEAUTIFUL FAMILY BATHROOM WC
- DOUBLÉ GARAGE AND FRONT GARDEN WITH DRIVEWAY PARKING & ELECTRIC GATES
- STUNNING REAR GARDEN
- EPC RATING C

#### VIEW PROPERTY

BEDROOM TWO 13'11 x 11'11 (not into bay

BEDROOM THREE

BATHROOM WC 11'3 x 5'10

22'3 x 18'5

FRONT GARDEN

REAR GARDEN