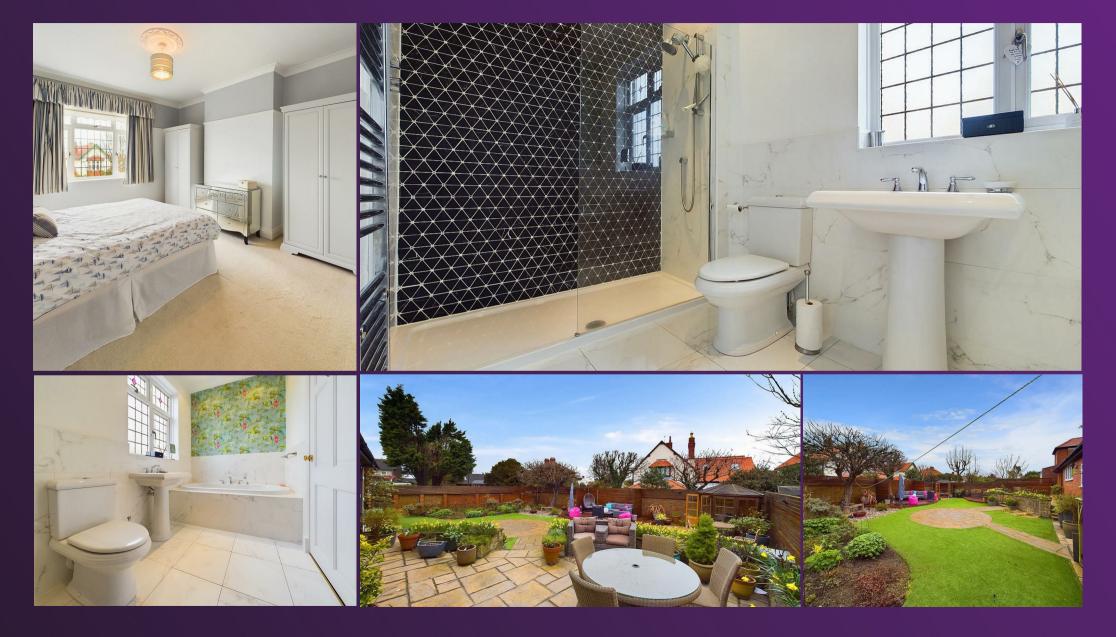

With over 2000 square foot of accommodation set over two floors, this beautiful property consists of a vestibule and entrance hallway with period tiled flooring. There are two elegant reception rooms with period feature fireplaces and a fantastic kitchen diner and family room which easily accommodates an eight seater dining table as well as a lounge area and Island. The kitchen benefits from a range of bespoke units with granite worktops and integrated Neff /Miele appliances including eye level oven, warming drawer, combination fan oven, fridge, dishwasher and wine cooler. The Island incorporates a sink, induction hob and base units. There is also a utility room with units and an oven, a study and downstairs WC with pedestal wash basin and WC. To the first floor there is an impressive principal suite which includes a light and stylish bedroom with dual aspect, a walk in dressing room with fitted wardrobes and a contemporary ensuite benefitting from a walk in rainfall shower, countertop wash basin, integrated WC and underfloor heating. There are two further good sized bedrooms and a beautiful family bathroom with integrated bath, walk in shower, pedestal wash basin, low level WC and porcelanosa tiling. Externally the property benefits from an attached double garage with boarded loft, plumbing and electrics, a front garden with driveway parking for multiple cars and electric gates, and a beautiful sunny rear garden with stone paved patio areas, lawn, raised beds and summerhouse.