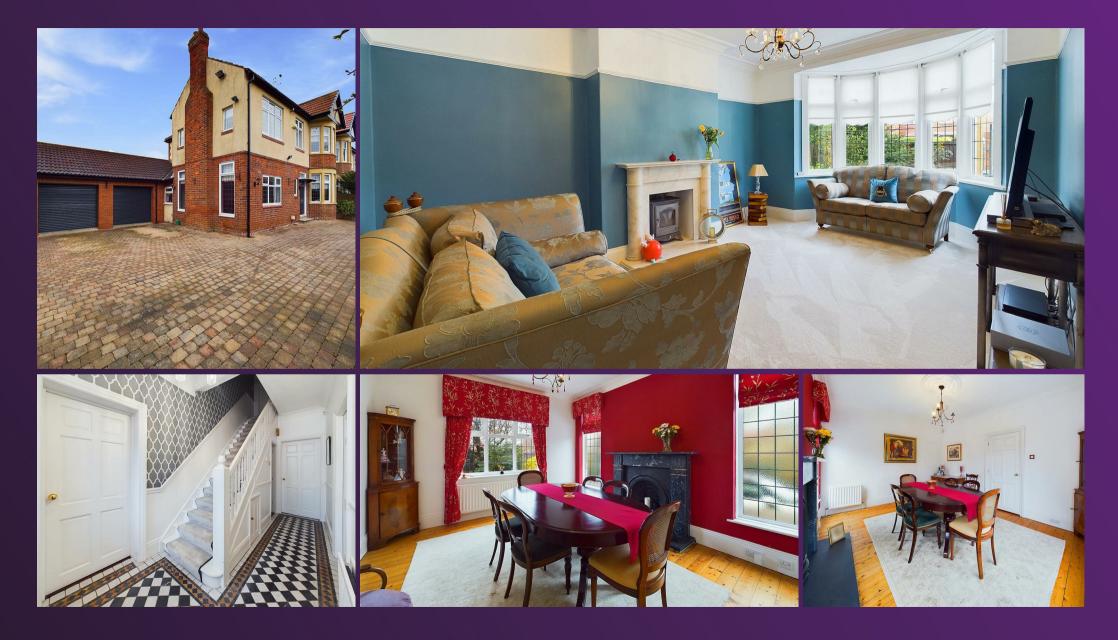

With over 2000 square foot of accommodation set over two floors, this beautiful property consists of a vestibule and entrance hallway with period tiled flooring. There are two elegant reception rooms with period feature fireplaces and a fantastic kitchen diner and family room which easily accommodates an eight seater dining table as well as a lounge area and Island. The kitchen benefits from a range of bespoke units with granite worktops and integrated Neff /Miele appliances including eye level oven, warming drawer, combination fan oven, fridge, dishwasher and wine cooler. The Island incorporates a sink, induction hob and base units. There is also a utility room with units and an oven, a study and downstairs WC with pedestal wash basin and WC. To the first floor there is an impressive principal suite which includes a light and stylish bedroom with dual aspect, a walk in dressing room with fitted wardrobes and a contemporary ensuite benefitting from a walk in rainfall shower, countertop wash basin, integrated WC and underfloor heating. There are two further good sized bedrooms and a beautiful family bathroom with integrated bath, walk in shower, pedestal wash basin, low level WC and porcelanosa tiling. Externally the property benefits from an attached double garage with boarded loft, plumbing and electrics, a front garden with driveway parking for multiple cars and electric gates, and a beautiful sunny rear garden with stone paved patio areas, lawn, raised beds and summerhouse.