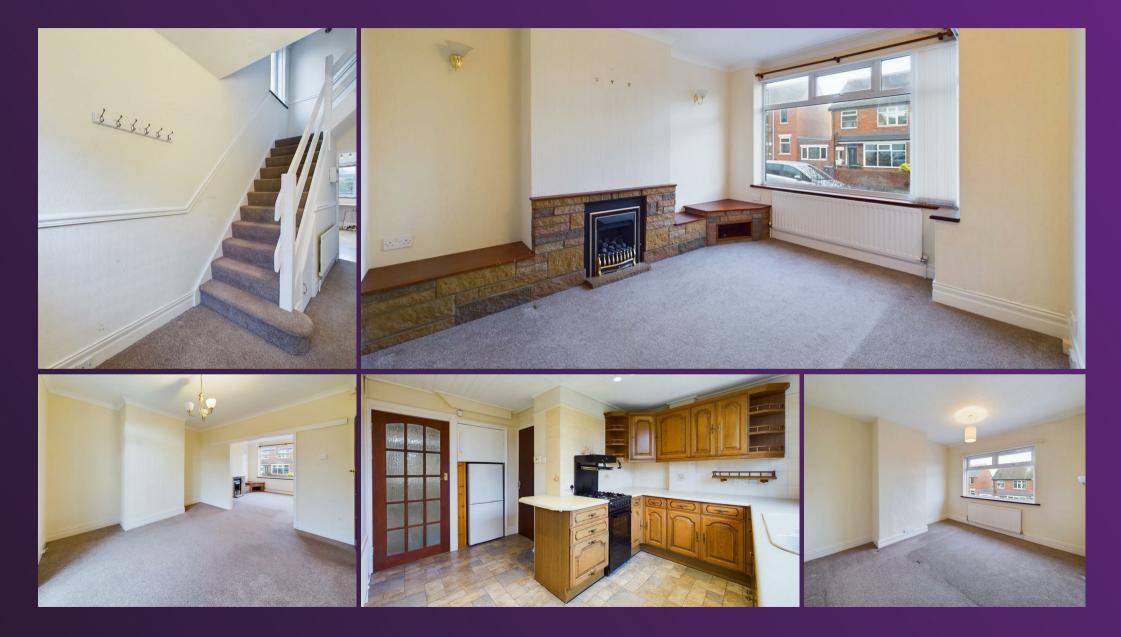

#### ENTRANCE HALLWAY

RECEPTION ROOM ONE 12'1" x 11'5"

RECEPTION ROOM TWO 11'8" x 11'6"

KITCHEN 12'7" x 10'10"

#### 13 GLANTON ROAD, NORTH SHIELDS NE29 8LJ

This semi-detached property is located in a sought after residential area. It enjoys a variety of features and is ideal for a range of buyers.

With over 950 square foot of accommodation this three bedroom property is set over two floors. The ground floor consists of an entrance hallway with doors to a reception room and kitchen. The reception room is open plan to a further reception room with doors giving access to the garden. The classic kitchen benefits from a range of units with contrasting worktops and doors leading to the garage and rear garden. To the first floor, there are three bedrooms and a family bathroom benefitting from a panelled bath with walk in shower , vanity washbasin and low level WC. Externally there is a front garden with driveway parking, an attached garage and a West facing rear garden. The fabulous location and huge potential of this property makes for an exciting opportunity which can only be truly appreciated by a visit.