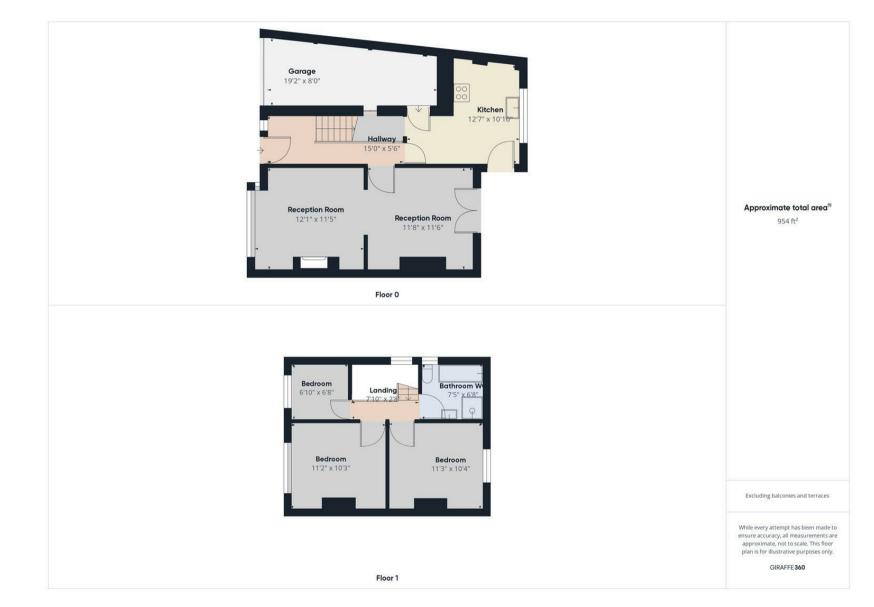

#### ENTRANCE HALLWAY

RECEPTION ROOM ONE 12'1" x 11'5"

RECEPTION ROOM TWO 11'8" x 11'6"

KITCHEN 12'7" x 10'10"

#### LANDING

BEDROOM ONE 11'2" × 10'3"

BEDROOM TWO 11'3" x 10'4"

BEDROOM THREE 6'10" x 6'8" BATHROOM WC 7'5" x 6'8" GARAGE

19'2" x 8'0"

FRONT GARDEN

REAR GARDEN

#### 13 GLANTON ROAD NORTH SHIELDS NE29 8LJ FLOORPLAN