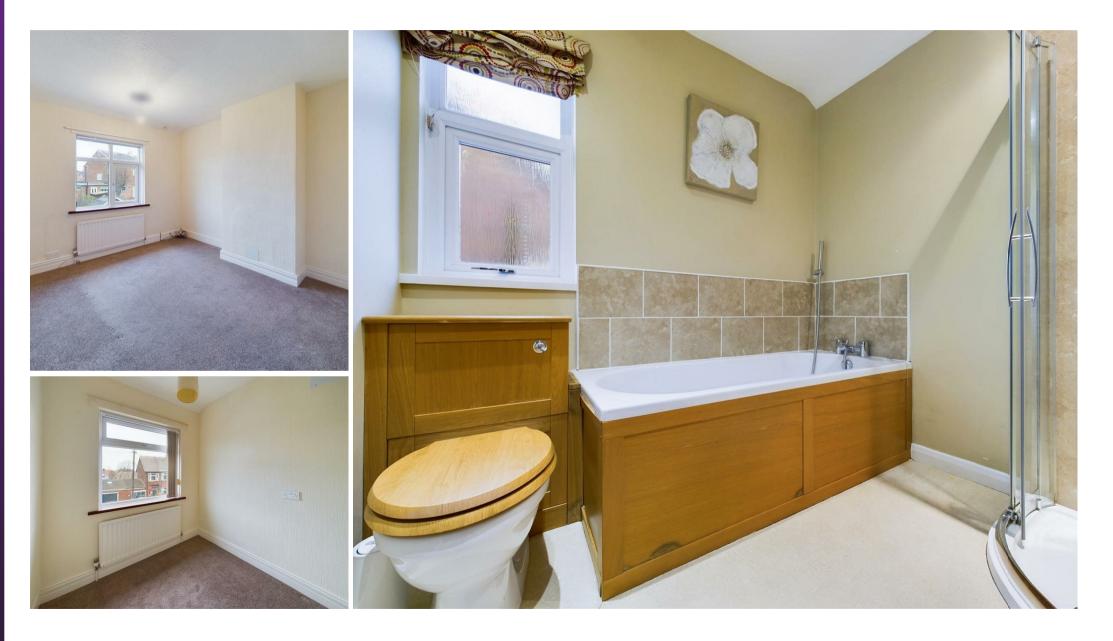

#### LANDING

BEDROOM ONE 11'2" × 10'3"

BEDROOM TWO 11'3" x 10'4"

BEDROOM THREE 6'10" x 6'8" BATHROOM WC 7'5" x 6'8" GARAGE

19'2" x 8'0"

FRONT GARDEN

REAR GARDEN

#### 13 GLANTON ROAD, NORTH SHIELDS NE29 8LJ

This semi-detached property is located in a sought after residential area. It enjoys a variety of features and is ideal for a range of buyers.

With over 950 square foot of accommodation this three bedroom property is set over two floors. The ground floor consists of an entrance hallway with doors to a reception room and kitchen. The reception room is open plan to a further reception room with doors giving access to the garden. The classic kitchen benefits from a range of units with contrasting worktops and doors leading to the garage and rear garden. To the first floor, there are three bedrooms and a family bathroom benefitting from a panelled bath with walk in shower , vanity washbasin and low level WC. Externally there is a front garden with driveway parking, an attached garage and a West facing rear garden. The fabulous location and huge potential of this property makes for an exciting opportunity which can only be truly appreciated by a visit.