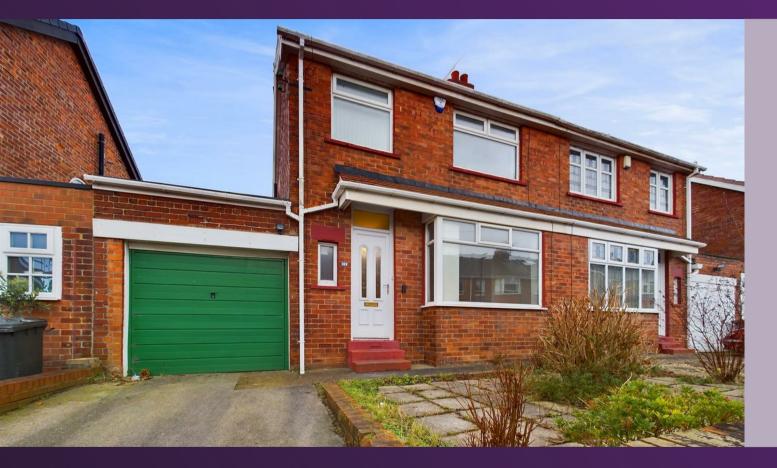

## 13 GLANTON ROAD, NORTH SHIELDS NE29 8LJ £225,000

3 BEDROOM HOUSE - SEMI-DETACHED

- THREE BEDROOM SEMI DETACHED PROPERTY
- RESIDENTIAL LOCATION
- OPEN PLAN RECEPTION ROOMS
- CLASSIC KITCHEN
- MODERN BATHROOM
- ATTACHED GARAGE
- FRONT GARDEN WITH DRIVEWAY PARKING
- WEST FACING REAR GARDEN
- NO UPPER CHAIN
- EPC RATING D

#### 13 GLANTON ROAD, NORTH SHIELDS NE29 8LJ

This semi-detached property is located in a sought after residential area. It enjoys a variety of features and is ideal for a range of buyers.

With over 950 square foot of accommodation this three bedroom property is set over two floors. The ground floor consists of an entrance hallway with doors to a reception room and kitchen. The reception room is open plan to a further reception room with doors giving access to the garden. The classic kitchen benefits from a range of units with contrasting worktops and doors leading to the garage and rear garden. To the first floor, there are three bedrooms and a family bathroom benefitting from a panelled bath with walk in shower , vanity washbasin and low level WC. Externally there is a front garden with driveway parking, an attached garage and a West facing rear garden. The fabulous location and huge potential of this property makes for an exciting opportunity which can only be truly appreciated by a visit.