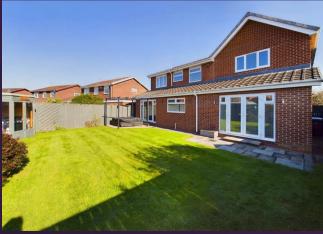

REAR GARDEN

#### 30 HADDINGTON ROAD, WHITLEY BAY NE25 9UY

excellent schools and exceptional public transport link.

Embleys are proud to be instructed in the sale of this superb, well extended and converted, detached house, built in the 1970's and perfectly located in a highly sought after residential location. It boasts a wealth of modern features and is ideal for a family. With over 2300 square foot of accommodation set over two floors, this beautifully presented property comprises of a spacious entrance hallway with built in cloaks cupboard, storage cupboard and stairs up to the first floor. There are two reception rooms and the fabulous, contemporary dining kitchen easily accommodates a six seater dining table as well as an Island. There are wall, base, drawer and larder gloss units with quartz worktops and plinth lighting, integrated appliances including double oven, extractor hood, dishwasher, fridge, freezer, waste disposal and microwave with space for range oven and the Island incorporates further units with quartz worktop and breakfast bar. The utility room has wall, base and larder units with space for appliances, and there is a downstairs WC. To the first floor there are five bedrooms, a walk in wardrobe, a good sized ensuite with walk in rainfall shower, vanity wash basin and integrated WC, and a beautiful stylish family bathroom with tiled bath, walk in rainfall shower, vanity wash basin and integrated WC. Externally there is an attached garage with lighting, power and electric garage door, a substantial front garden with driveway and a West facing good sized laid to lawn rear garden. The amazing condition, generous size and fabulous location of this property makes for an exciting opportunity which can only truly be appreciated by a visit.