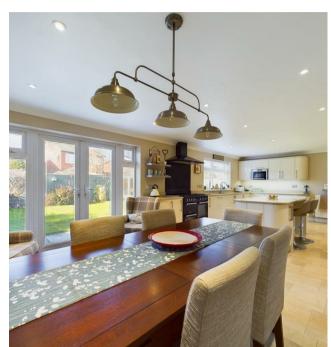

VIEW PROPERTY

ENTRANCE HALLWAY

RECEPTION ROOM ONE 17'7 x 11'8

RECEPTION ROOM TWO

DINING KITCHEN

UTILITY ROOM

LANDING

EDROOM ONE 5'6 x 10'8

#### 30 HADDINGTON ROAD, WHITLEY BAY NE25 9UY

excellent schools and exceptional public transport link.

Embleys are proud to be instructed in the sale of this superb, well extended and converted, detached house, built in the 1970's and perfectly located in a highly sought after residential location. It boasts a wealth of modern features and is ideal for a family. With over 2300 square foot of accommodation set over two floors, this beautifully presented property comprises of a spacious entrance hallway with built in cloaks cupboard, storage cupboard and stairs up to the first floor. There are two reception rooms and the fabulous, contemporary dining kitchen easily accommodates a six seater dining table as well as an Island. There are wall, base, drawer and larder gloss units with quartz worktops and plinth lighting, integrated appliances including double oven, extractor hood, dishwasher, fridge, freezer, waste disposal and microwave with space for range oven and the Island incorporates further units with quartz worktop and breakfast bar. The utility room has wall, base and larder units with space for appliances, and there is a downstairs WC. To the first floor there are five bedrooms, a walk in wardrobe, a good sized ensuite with walk in rainfall shower, vanity wash basin and integrated WC, and a beautiful stylish family bathroom with tiled bath, walk in rainfall shower, vanity wash basin and integrated WC. Externally there is an attached garage with lighting, power and electric garage door, a substantial front garden with driveway and a West facing good sized laid to lawn rear garden. The amazing condition, generous size and fabulous location of this property makes for an exciting opportunity which can only truly be appreciated by a visit.