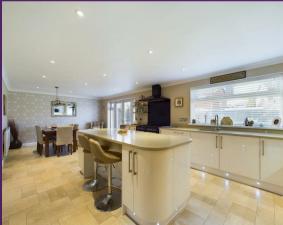

VIEW PROPERTY

ENTRANCE HALLWAY

RECEPTION ROOM ONE 17'7 x 11'8

RECEPTION ROOM TWO

DINING KITCHEN

UTILITY ROOM

LANDING

EDROOM ONE 5'6 x 10'8

#### 30 HADDINGTON ROAD, WHITLEY BAY NE25 9UY

excellent schools and exceptional public transport link.

Embleys are proud to be instructed in the sale of this superb, well extended and converted, detached house, built in the 1970's and perfectly located in a highly sought after residential location. It boasts a wealth of modern features and is ideal for a family. With over 2300 square foot of accommodation set over two floors, this beautifully presented property comprises of a spacious entrance hallway with built in cloaks cupboard, storage cupboard and stairs up to the first floor. There are two reception rooms and the fabulous, contemporary dining kitchen easily accommodates a six seater dining table as well as an Island. There are wall, base, drawer and larder gloss units with quartz worktops and plinth lighting, integrated appliances including double oven, extractor hood, dishwasher, fridge, freezer, waste disposal and microwave with space for range oven and the Island incorporates further units with quartz worktop and breakfast bar. The utility room has wall, base and larder units with space for appliances, and there is a downstairs WC. To the first floor there are five bedrooms, a walk in wardrobe, a good sized ensuite with walk in rainfall shower, vanity wash basin and integrated WC, and a beautiful stylish family bathroom with tiled bath, walk in rainfall shower, vanity wash basin and integrated WC. Externally there is an attached garage with lighting, power and electric garage door, a substantial front garden with driveway and a West facing good sized laid to lawn rear garden. The amazing condition, generous size and fabulous location of this property makes for an exciting opportunity which can only truly be appreciated by a visit.