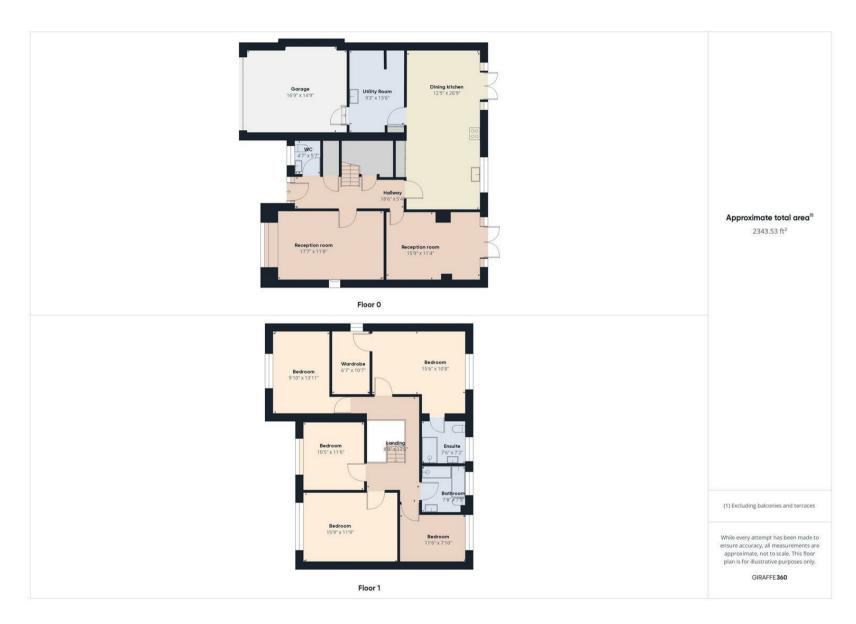

VIEW PROPERTY

ENTRANCE HALLWAY

RECEPTION ROOM ONE 17'7 x 11'8

RECEPTION ROOM TWO

DINING KITCHEN

UTILITY ROOM

LANDING

EDROOM ONE 5'6 x 10'8

ENSUIT

BEDROOM TWO 5'9 x 11'9

BEDROOM THRE

BEDROOM FOUR

BEDROOM FIN

BATHROOM W 7'9 x 7'8

GARAGE 16'9 x 14'9

FRONT GARDEN

## 30 HADDINGTON ROAD WHITLEY BAY NE25 9UY

30 HADDINGTON ROAD WHITLEY BAY NE25 9UY EMBLEYS ESTATE AGENTS FLOORPLAN