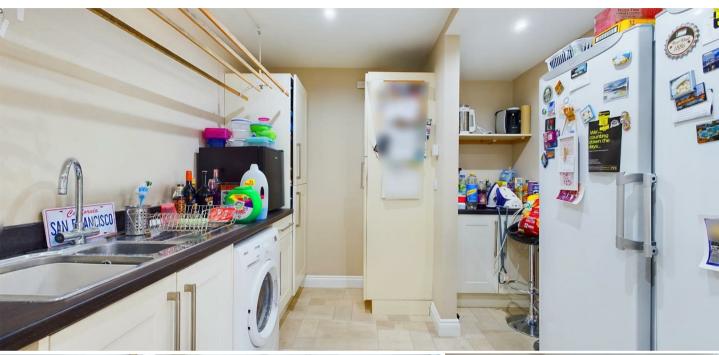

VIEW PROPERTY

ENTRANCE HALLWAY

RECEPTION ROOM ONE 17'7 x 11'8

RECEPTION ROOM TWO

DINING KITCHEN

UTILITY ROOM

LANDING

EDROOM ONE 5'6 x 10'8

#### 30 HADDINGTON ROAD, WHITLEY BAY NE25 9UY

excellent schools and exceptional public transport link.

Embleys are proud to be instructed in the sale of this superb, well extended and converted, detached house, built in the 1970's and perfectly located in a highly sought after residential location. It boasts a wealth of modern features and is ideal for a family. With over 2300 square foot of accommodation set over two floors, this beautifully presented property comprises of a spacious entrance hallway with built in cloaks cupboard, storage cupboard and stairs up to the first floor. There are two reception rooms and the fabulous, contemporary dining kitchen easily accommodates a six seater dining table as well as an Island. There are wall, base, drawer and larder gloss units with quartz worktops and plinth lighting, integrated appliances including double oven, extractor hood, dishwasher, fridge, freezer, waste disposal and microwave with space for range oven and the Island incorporates further units with quartz worktop and breakfast bar. The utility room has wall, base and larder units with space for appliances, and there is a downstairs WC. To the first floor there are five bedrooms, a walk in wardrobe, a good sized ensuite with walk in rainfall shower, vanity wash basin and integrated WC, and a beautiful stylish family bathroom with tiled bath, walk in rainfall shower, vanity wash basin and integrated WC. Externally there is an attached garage with lighting, power and electric garage door, a substantial front garden with driveway and a West facing good sized laid to lawn rear garden. The amazing condition, generous size and fabulous location of this property makes for an exciting opportunity which can only truly be appreciated by a visit.