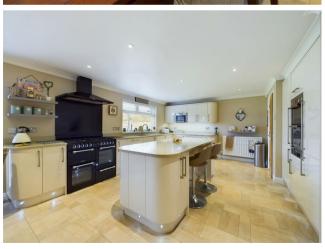

VIEW PROPERTY

ENTRANCE HALLWAY

RECEPTION ROOM ONE 17'7 x 11'8

RECEPTION ROOM TWO

DINING KITCHEN

UTILITY ROOM

LANDING

EDROOM ONE 5'6 x 10'8

#### 30 HADDINGTON ROAD, WHITLEY BAY NE25 9UY

excellent schools and exceptional public transport link.

Embleys are proud to be instructed in the sale of this superb, well extended and converted, detached house, built in the 1970's and perfectly located in a highly sought after residential location. It boasts a wealth of modern features and is ideal for a family. With over 2300 square foot of accommodation set over two floors, this beautifully presented property comprises of a spacious entrance hallway with built in cloaks cupboard, storage cupboard and stairs up to the first floor. There are two reception rooms and the fabulous, contemporary dining kitchen easily accommodates a six seater dining table as well as an Island. There are wall, base, drawer and larder gloss units with quartz worktops and plinth lighting, integrated appliances including double oven, extractor hood, dishwasher, fridge, freezer, waste disposal and microwave with space for range oven and the Island incorporates further units with quartz worktop and breakfast bar. The utility room has wall, base and larder units with space for appliances, and there is a downstairs WC. To the first floor there are five bedrooms, a walk in wardrobe, a good sized ensuite with walk in rainfall shower, vanity wash basin and integrated WC, and a beautiful stylish family bathroom with tiled bath, walk in rainfall shower, vanity wash basin and integrated WC. Externally there is an attached garage with lighting, power and electric garage door, a substantial front garden with driveway and a West facing good sized laid to lawn rear garden. The amazing condition, generous size and fabulous location of this property makes for an exciting opportunity which can only truly be appreciated by a visit.