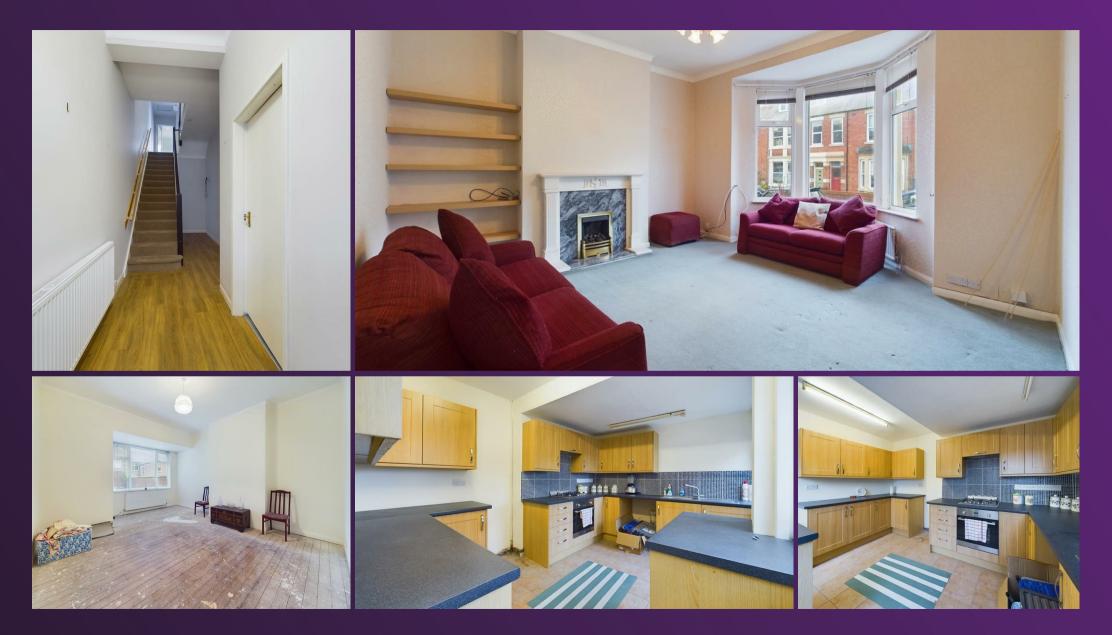

### 20 OCEAN VIEW, WHITLEY BAY NE26 1AL

Embleys are delighted to bring to the market this lovely mid terraced property which is perfectly located against a coastal setting and has no upper chain. It displays a wealth of period charm and is ideal for a range of buyers. With over 1400 square foot of accommodation, this four bedroom property is set over two floors and consists of a vestibule and entrance hallway with doors to three reception rooms and stairs leading up to the first floor. There is also a classic kitchen with a range of units and contrasting worktops, single oven and four ring hob with extractor hood and doors with access to the rear yard. To the first floor there are four bedrooms, a family bathroom benefitting from a panelled bath with shower over, pedestal washbasin and a separate WC with low level WC. Externally there is front garden and rear yard.