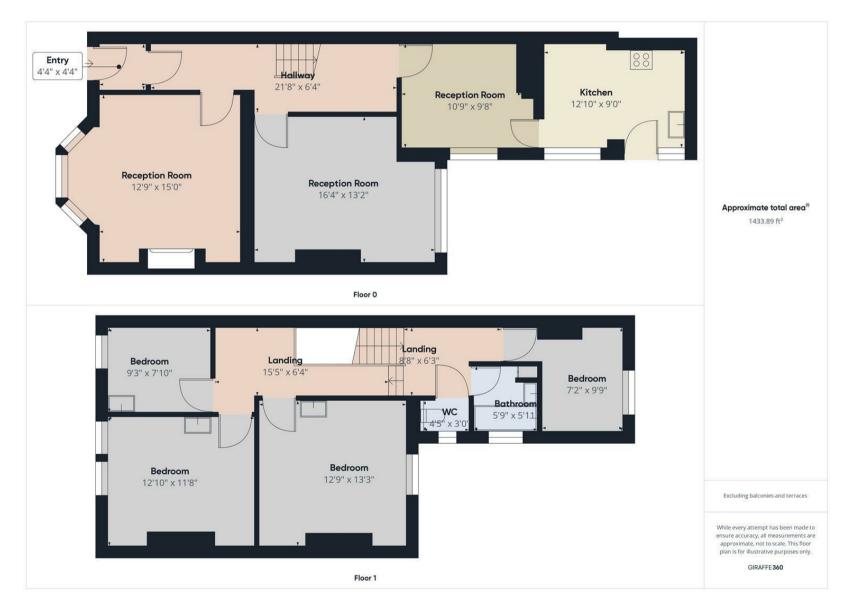

#### VIEW PROPERTY

| VESTIBULE                       | LANDING                            |
|---------------------------------|------------------------------------|
| ENTRANCE HALLWAY                | BEDROOM<br>129" x 13"3"<br>BEDROOM |
| RECEPTION ROOM<br>12'9' x 15'0' |                                    |
| RECEPTION ROOM<br>16'4" x 13'2" | 12'10" x 11'8"<br>BEDROOM          |
| RECEPTION ROOM<br>10'9' x 9'8'  | 9'3" x 7'10"<br>BEDROOM            |
| KITCHEN<br>1210" x 9'0'         | 7'2" x 9'9"                        |

BATHROOM 5'9' x 511' SEPARATE WC 4'5' x 3'0' FRONT GARDEN REAR YARD

### 20 OCEAN VIEW, WHITLEY BAY NE26 1AL

Embleys are delighted to bring to the market this lovely mid terraced property which is perfectly located against a coastal setting and has no upper chain. It displays a wealth of period charm and is ideal for a range of buyers. With over 1400 square foot of accommodation, this four bedroom property is set over two floors and consists of a vestibule and entrance hallway with doors to three reception rooms and stairs leading up to the first floor. There is also a classic kitchen with a range of units and contrasting worktops, single oven and four ring hob with extractor hood and doors with access to the rear yard. To the first floor there are four bedrooms, a family bathroom benefitting from a panelled bath with shower over, pedestal washbasin and a separate WC with low level WC. Externally there is front garden and rear yard.

## EMBLEYS ESTATE AGENTS

0191 252 2810 - EMBLEYS.CO.UK

20 OCEAN VIEW WHITLEY BAY NE26 1AL FLOORPLAN