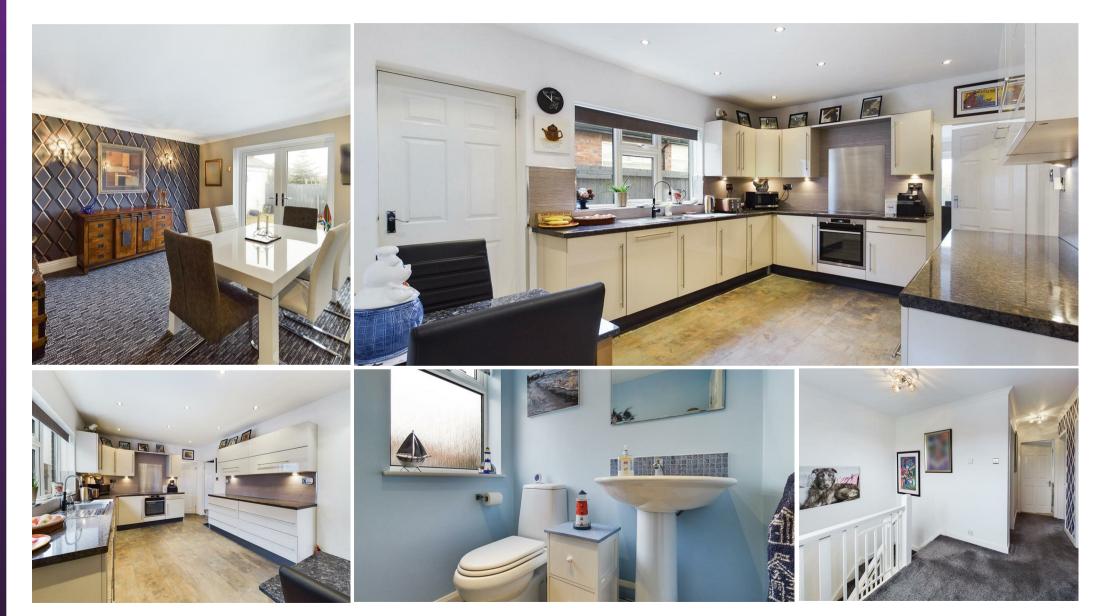

#### ENTRANCE HALLWAY

LOUNGE 21'2" x 12'7"

SNUG 12'6" x 11'3"

BREAKFASTING KITCHEN 15'2" x 10'9"

DINING ROOM 12'3" x 12'2"

### TILITY ROOM 10° x 5'5' IOWNSTAIRS WC ANDING EDROOM ONE 0° x 10'10' NSUITE EDROOM TWO

BEI 12'10 BA

> GARAGE 18'7" x 7'4"

------

REAR GARDEN

This is a three bedroom property set over two floors. Ground Floor: lounge, dining room, snug, breakfasting kitchen, utility room, downstairs WC. First floor: three bedrooms, ensuite, bathroom WC. Externally: driveway parking, attached garage, front garden, rear garden.