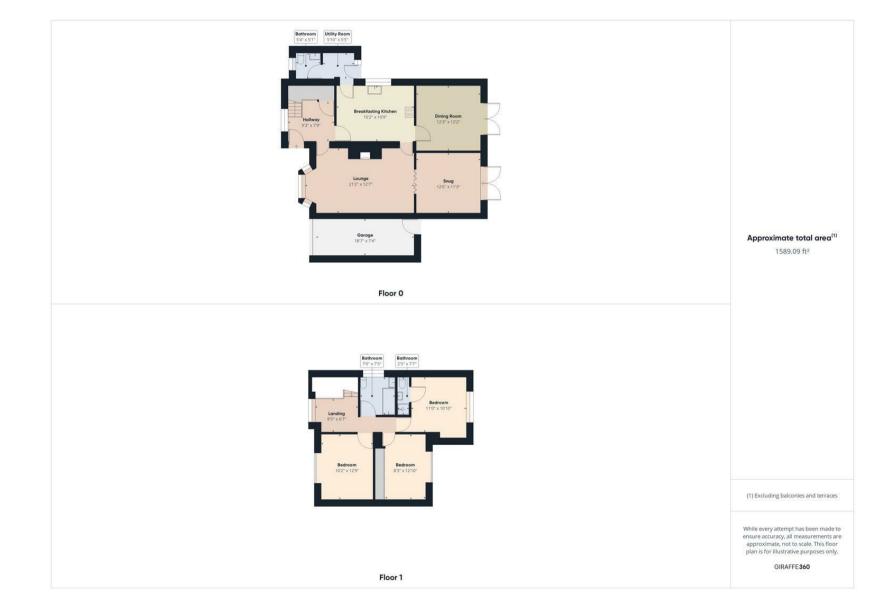

#### ENTRANCE HALLWAY

LOUNGE 21'2" x 12'7"

SNUG 12'6" x 11'3"

BREAKFASTING KITCHEN 15'2" x 10'9"

DINING ROOM 12'3" x 12'2"

### TILITY ROOM 10° x 5'5' IOWNSTAIRS WC ANDING EDROOM ONE 0° x 10'10' NSUITE EDROOM TWO

BEI 12'10 BA

> GARAGE 18'7" x 7'4"

------

REAR GARDEN

This is a three bedroom property set over two floors. Ground Floor: lounge, dining room, snug, breakfasting kitchen, utility room, downstairs WC. First floor: three bedrooms, ensuite, bathroom WC. Externally: driveway parking, attached garage, front garden, rear garden.