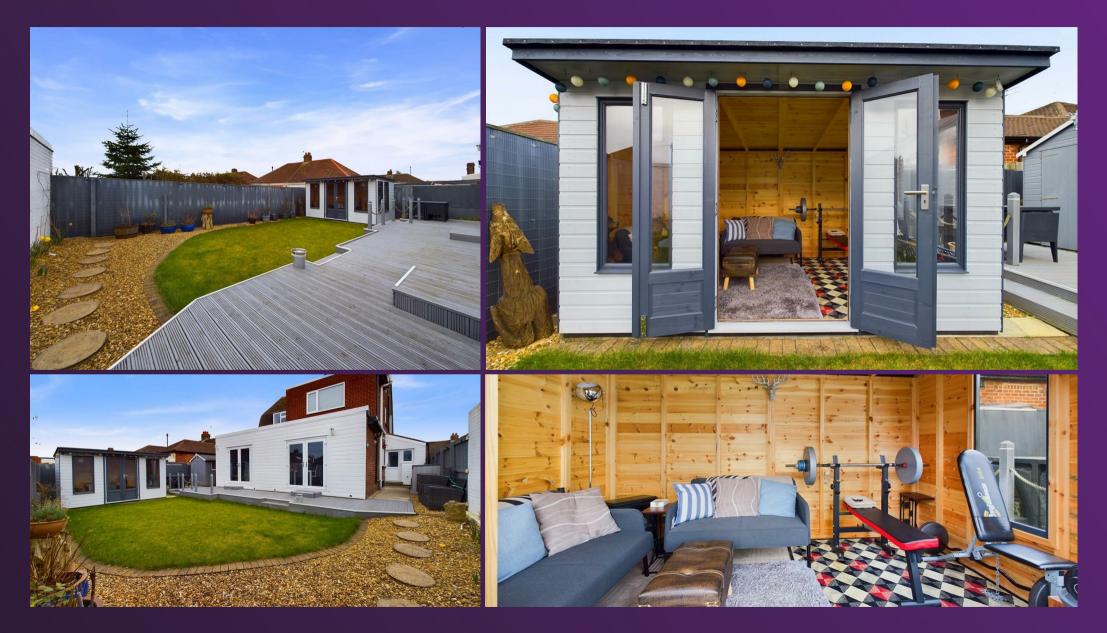

## 42 FAIRFIELD DRIVE, WEST MONKSEATON NE25 9SA

This beautiful, rare to the market, detached property is perfectly located in a sought after residential area. It enjoys a variety of modern features and is ideal for a family, young couple or retiree.

This is a three bedroom property set over two floors. Ground Floor: lounge, dining room, snug, breakfasting kitchen, utility room, downstairs WC. First floor: three bedrooms, ensuite, bathroom WC. Externally: driveway parking, attached garage, front garden, rear garden.

The generous size, superb layout and amazing condition of this property makes for an exciting opportunity which can only be truly appreciated by a visit.

West Monkseaton is a highly attractive, very well established residential area set between the countryside and the coast.