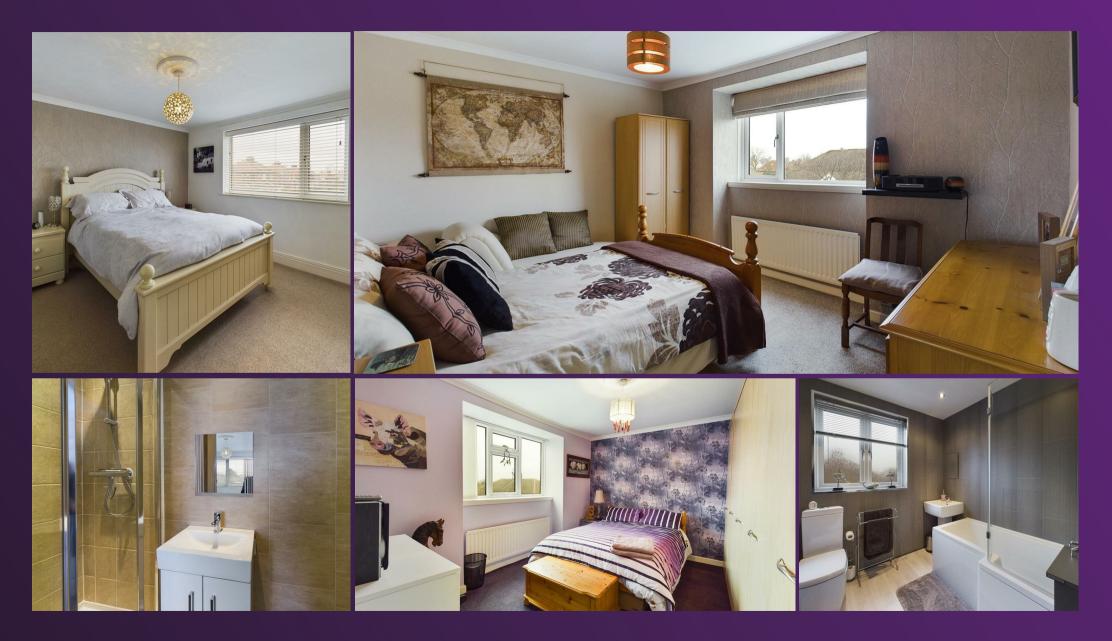

### TILITY ROOM 10° x 5'5' IOWNSTAIRS WC ANDING EDROOM ONE 0° x 10'10' NSUITE EDROOM TWO

BEI 12'10 BA

> GARAGE 18'7" x 7'4"

------

REAR GARDEN

This is a three bedroom property set over two floors. Ground Floor: lounge, dining room, snug, breakfasting kitchen, utility room, downstairs WC. First floor: three bedrooms, ensuite, bathroom WC. Externally: driveway parking, attached garage, front garden, rear garden.