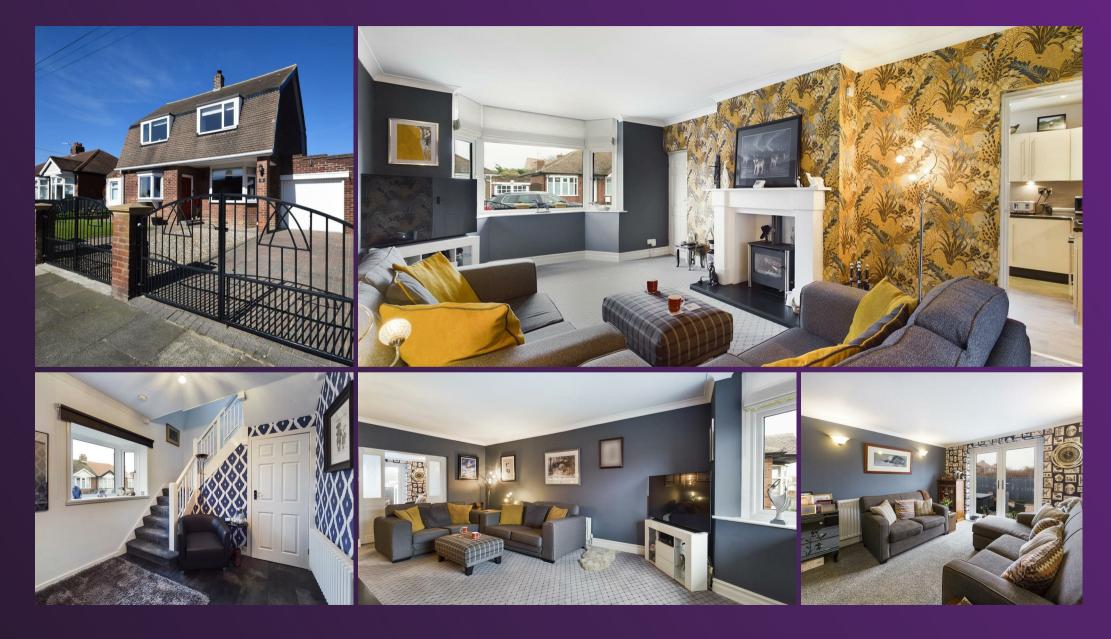

#### ENTRANCE HALLWAY

LOUNGE 21'2" x 12'7"

SNUG 12'6" x 11'3"

BREAKFASTING KITCHEN 15'2" x 10'9"

DINING ROOM 12'3" x 12'2"

This is a three bedroom property set over two floors. Ground Floor: lounge, dining room, snug, breakfasting kitchen, utility room, downstairs WC. First floor: three bedrooms, ensuite, bathroom WC. Externally: driveway parking, attached garage, front garden, rear garden.