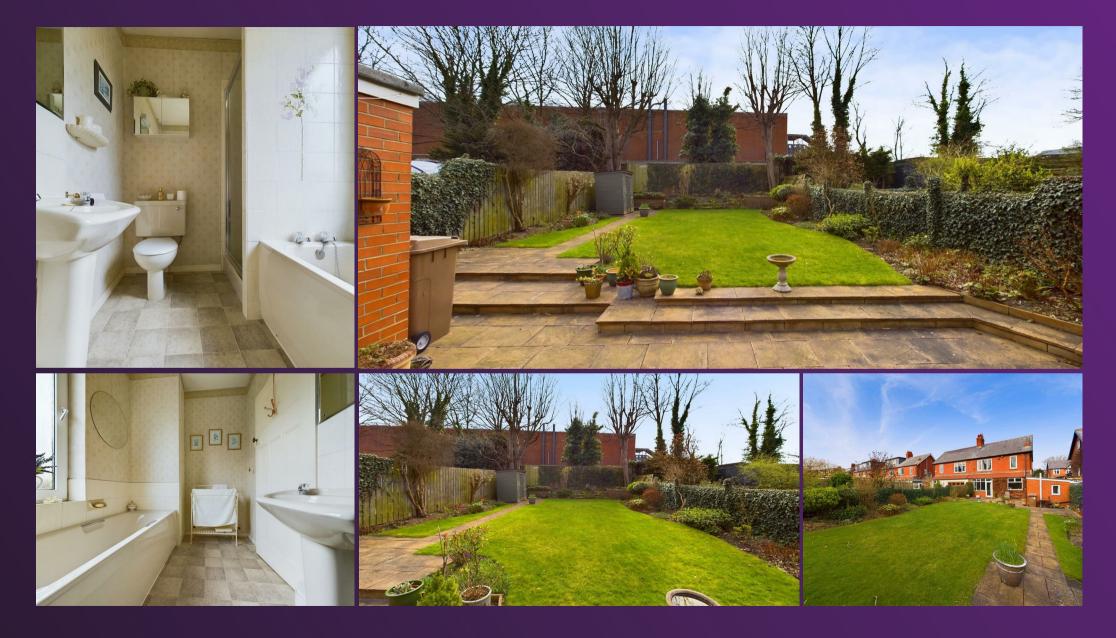

### 11 MONKSEATON DRIVE, WHITLEY BAY NE26 1SY

Embleys are delighted to be instructed in the sale of this well presented, semi detached house, built in the 1930's and perfectly located in a highly sought after coastal area. It displays a variety of modern features with period charm, has no upper chain an is ideal for a family. With over 1450 square foot of accommodation set over two floors this spacious property consists of a vestibule and grand entrance hallway with under stair storage and stairs up to the first floor. There are two generously sized reception rooms and a fitted breakfasting kitchen with wall, base and drawer units, contrasting worktops and integrated appliances including eye level double oven, electric hob and extractor hood. There is also a built in pantry, space for a fridge and dishwasher, and doors to the utility room and garage. The utility room has further units with worktops and space for a freezer, washing machine, and doors to the rear garden and the downstairs WC. To the first floor there are three good sized bedrooms, the main bedroom is stylish with a bay window providing partial sea views, fitted wardrobes and dressing table, and the other bedrooms both have fitted wardrobes. The family bathroom benefits from panelled bath, walk in shower, pedestal wash basin and low level WC and there is also a separate WC. Externally there is an attached garage with power and lighting, a front garden with driveway parking and a substantial and secluded, South facing rear garden with patio, lawn and mature planted borders.