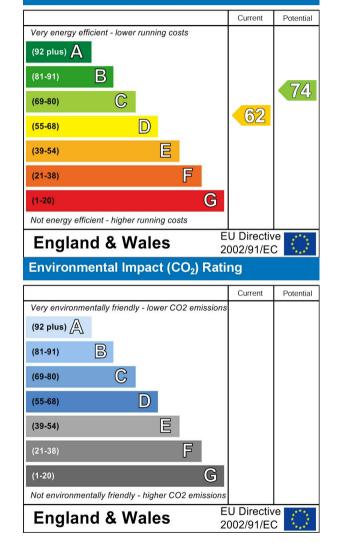

#### Energy Efficiency Rating

## 11 MONKSEATON DRIVE, WHITLEY BAY NE26 1SY £525,000

3 BEDROOM HOUSE - SEMI-DETACHED

- LARGER STYLE THREE BEDROOM SEMI DETACHED HOUSE
- HIGHLY SOUGHT AFTER COASTAL LOCATION
- LOUNGE & DINING ROOM
- BREAKFASTING KITCHEN & UTILITY ROOM
- BATHROOM WC, SEPARATE WC & DOWNSTAIRS WC
- ATTACHED GARAGE
- FRONT GARDEN WITH DRIVEWAY PARKING
- BEAUTIFUL SOUTH FACING REAR GARDEN
- NO UPPER CHAIN
- EPC RATING D