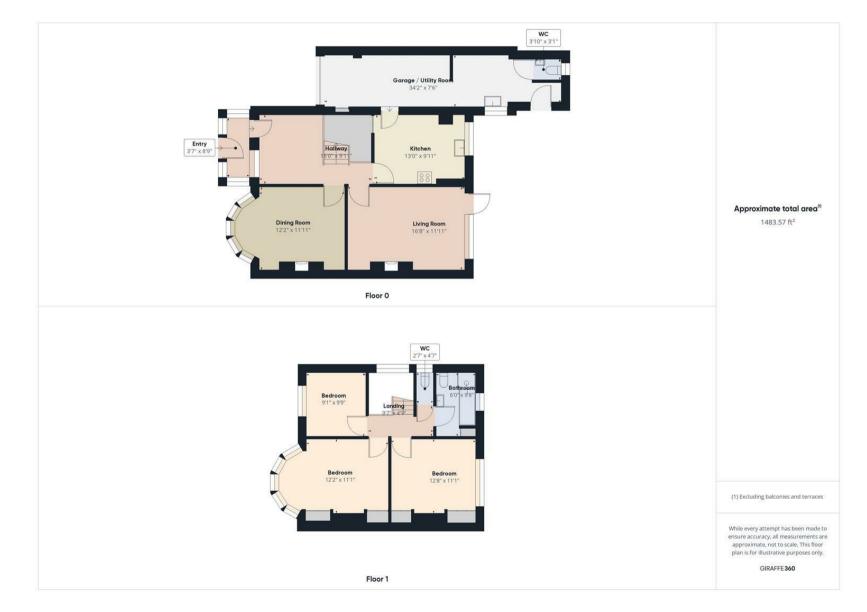

#### VIEW PROPERTY

VESTIBULE ENTRANCE HALLWAY DINING ROOM 12'2 x 11'11 LOUNGE 16'8 x 11'11 BREAKFASTING KITCHEN

13 x 9'11

UTILITY ROOM inc in garage measuremer DOWNSTAIRS WC LANDING BEDROOM ONE 22 x 111 BEDROOM TWO 28 x 111 BEDROOM THREE 29 x 91

SEPARATE WC GARAGE 34'2 x 7'6 inc utilit FRONT GARDEN

## 11 MONKSEATON DRIVE WHITLEY BAY NE26 1SY FLOORPLAN

### 11 MONKSEATON DRIVE, WHITLEY BAY NE26 1SY

Embleys are delighted to be instructed in the sale of this well presented, semi detached house, built in the 1930's and perfectly located in a highly sought after coastal area. It displays a variety of modern features with period charm, has no upper chain an is ideal for a family. With over 1450 square foot of accommodation set over two floors this spacious property consists of a vestibule and grand entrance hallway with under stair storage and stairs up to the first floor. There are two generously sized reception rooms and a fitted breakfasting kitchen with wall, base and drawer units, contrasting worktops and integrated appliances including eye level double oven, electric hob and extractor hood. There is also a built in pantry, space for a fridge and dishwasher, and doors to the utility room and garage. The utility room has further units with worktops and space for a freezer, washing machine, and doors to the rear garden and the downstairs WC. To the first floor there are three good sized bedrooms, the main bedroom is stylish with a bay window providing partial sea views, fitted wardrobes and dressing table, and the other bedrooms both have fitted wardrobes. The family bathroom benefits from panelled bath, walk in shower, pedestal wash basin and low level WC and there is also a separate WC. Externally there is an attached garage with power and lighting, a front garden with driveway parking and a substantial and secluded, South facing rear garden with patio, lawn and mature planted borders.