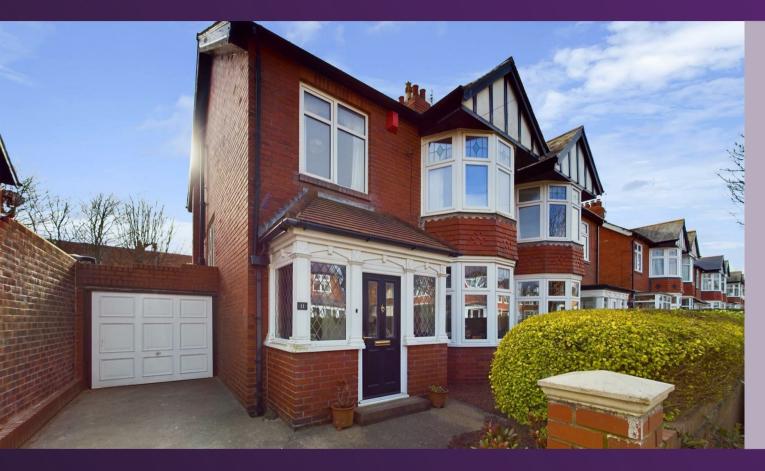

## 11 MONKSEATON DRIVE, WHITLEY BAY NE26 1SY £525,000

3 BEDROOM HOUSE - SEMI-DETACHED

- LARGER STYLE THREE BEDROOM SEMI DETACHED HOUSE
- HIGHLY SOUGHT AFTER COASTAL LOCATION
- LOUNGE & DINING ROOM
- BREAKFASTING KITCHEN & UTILITY ROOM
- BATHROOM WC, SEPARATE WC & DOWNSTAIRS WC
- ATTACHED GARAGE
- FRONT GARDEN WITH DRIVEWAY PARKING
- BEAUTIFUL SOUTH FACING REAR GARDEN
- NO UPPER CHAIN
- EPC RATING D

### 11 MONKSEATON DRIVE, WHITLEY BAY NE26 1SY

Embleys are delighted to be instructed in the sale of this well presented, semi detached house, built in the 1930's and perfectly located in a highly sought after coastal area. It displays a variety of modern features with period charm, has no upper chain an is ideal for a family. With over 1450 square foot of accommodation set over two floors this spacious property consists of a vestibule and grand entrance hallway with under stair storage and stairs up to the first floor. There are two generously sized reception rooms and a fitted breakfasting kitchen with wall, base and drawer units, contrasting worktops and integrated appliances including eye level double oven, electric hob and extractor hood. There is also a built in pantry, space for a fridge and dishwasher, and doors to the utility room and garage. The utility room has further units with worktops and space for a freezer, washing machine, and doors to the rear garden and the downstairs WC. To the first floor there are three good sized bedrooms, the main bedroom is stylish with a bay window providing partial sea views, fitted wardrobes and dressing table, and the other bedrooms both have fitted wardrobes. The family bathroom benefits from panelled bath, walk in shower, pedestal wash basin and low level WC and there is also a separate WC. Externally there is an attached garage with power and lighting, a front garden with driveway parking and a substantial and secluded, South facing rear garden with patio, lawn and mature planted borders.