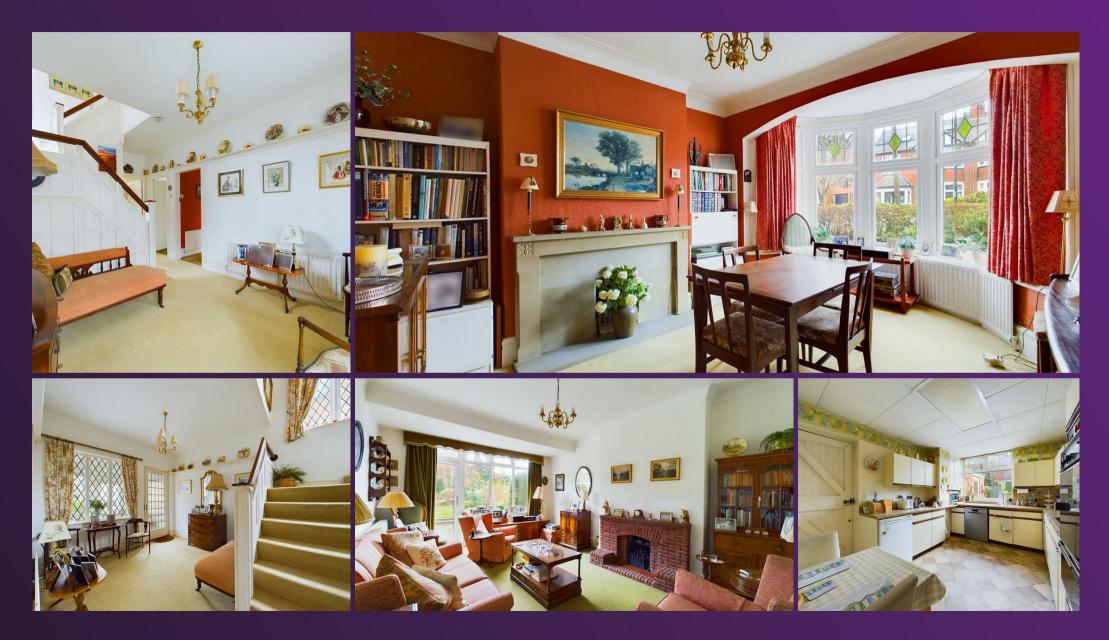

### 11 MONKSEATON DRIVE, WHITLEY BAY NE26 1SY

Embleys are delighted to be instructed in the sale of this well presented, semi detached house, built in the 1930's and perfectly located in a highly sought after coastal area. It displays a variety of modern features with period charm, has no upper chain an is ideal for a family. With over 1450 square foot of accommodation set over two floors this spacious property consists of a vestibule and grand entrance hallway with under stair storage and stairs up to the first floor. There are two generously sized reception rooms and a fitted breakfasting kitchen with wall, base and drawer units, contrasting worktops and integrated appliances including eye level double oven, electric hob and extractor hood. There is also a built in pantry, space for a fridge and dishwasher, and doors to the utility room and garage. The utility room has further units with worktops and space for a freezer, washing machine, and doors to the rear garden and the downstairs WC. To the first floor there are three good sized bedrooms, the main bedroom is stylish with a bay window providing partial sea views, fitted wardrobes and dressing table, and the other bedrooms both have fitted wardrobes. The family bathroom benefits from panelled bath, walk in shower, pedestal wash basin and low level WC and there is also a separate WC. Externally there is an attached garage with power and lighting, a front garden with driveway parking and a substantial and secluded, South facing rear garden with patio, lawn and mature planted borders.