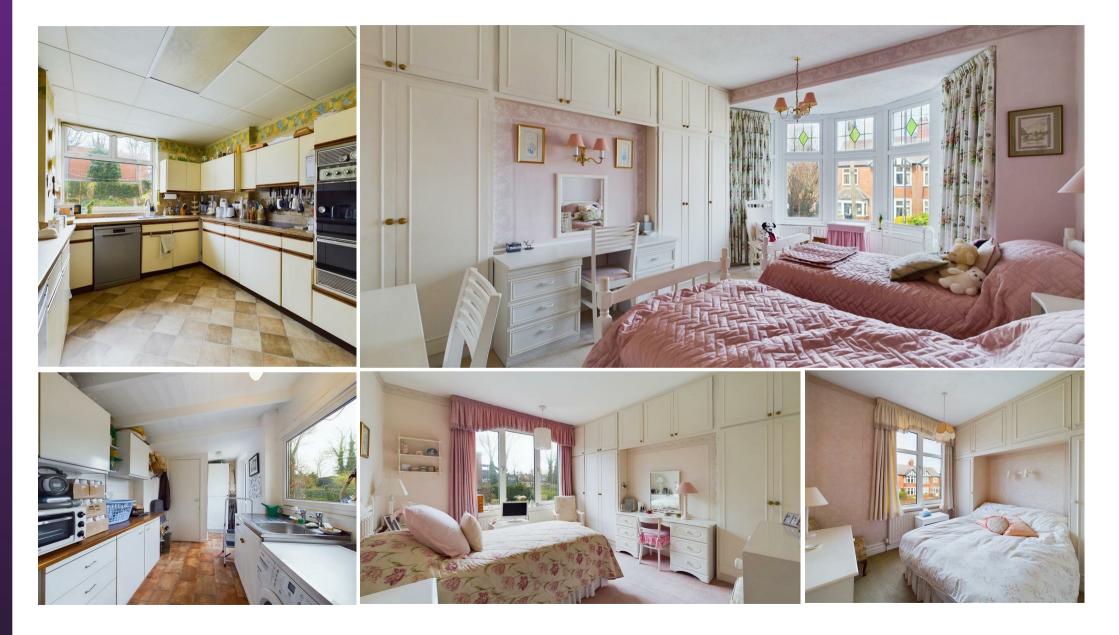

### 11 MONKSEATON DRIVE, WHITLEY BAY NE26 1SY

Embleys are delighted to be instructed in the sale of this well presented, semi detached house, built in the 1930's and perfectly located in a highly sought after coastal area. It displays a variety of modern features with period charm, has no upper chain an is ideal for a family. With over 1450 square foot of accommodation set over two floors this spacious property consists of a vestibule and grand entrance hallway with under stair storage and stairs up to the first floor. There are two generously sized reception rooms and a fitted breakfasting kitchen with wall, base and drawer units, contrasting worktops and integrated appliances including eye level double oven, electric hob and extractor hood. There is also a built in pantry, space for a fridge and dishwasher, and doors to the utility room and garage. The utility room has further units with worktops and space for a freezer, washing machine, and doors to the rear garden and the downstairs WC. To the first floor there are three good sized bedrooms, the main bedroom is stylish with a bay window providing partial sea views, fitted wardrobes and dressing table, and the other bedrooms both have fitted wardrobes. The family bathroom benefits from panelled bath, walk in shower, pedestal wash basin and low level WC and there is also a separate WC. Externally there is an attached garage with power and lighting, a front garden with driveway parking and a substantial and secluded, South facing rear garden with patio, lawn and mature planted borders.