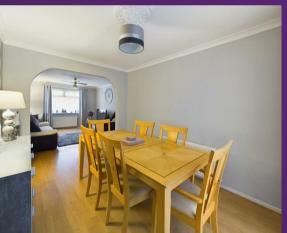

VIEW PROPERTY

ENTRANCE HALLWAY

RECEPTION ROOM ONE 14'3 x 11'3

RECEPTION ROOM TWO

CONSERVATORY

KITCHEN 810 x 815

DOWNSTAIRS WO

\_ANDING

With over 900 square foot of accommodation set over two floors this charming property comprises of an entrance hallway with stairs up to the first floor, two good sized reception rooms, a conservatory and a downstairs WC with low level WC and vanity wash basin. The classic kitchen benefits from wall, base and drawer units with contrasting worktops and space for appliances. To the first floor there are three bedrooms and a family bathroom benefitting from a panelled bath with shower over, pedestal wash basin and low level WC. Externally there is a laid to lawn front garden and a West facing low maintenance rear garden.