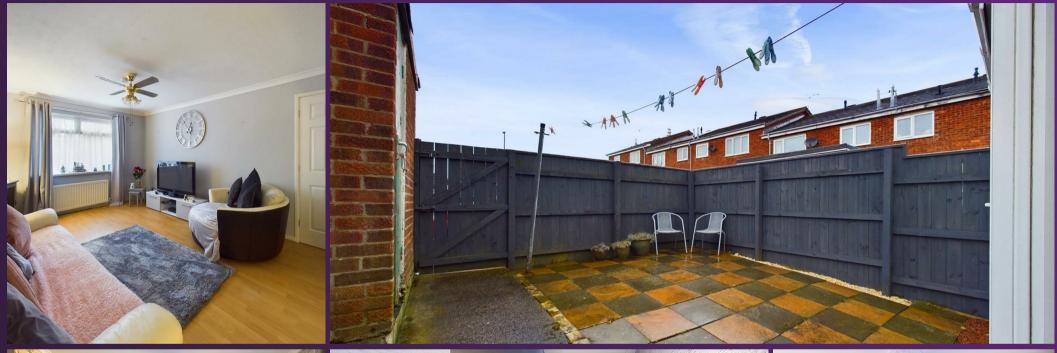

With over 900 square foot of accommodation set over two floors this charming property comprises of an entrance hallway with stairs up to the first floor, two good sized reception rooms, a conservatory and a downstairs WC with low level WC and vanity wash basin. The classic kitchen benefits from wall, base and drawer units with contrasting worktops and space for appliances. To the first floor there are three bedrooms and a family bathroom benefitting from a panelled bath with shower over, pedestal wash basin and low level WC. Externally there is a laid to lawn front garden and a West facing low maintenance rear garden.