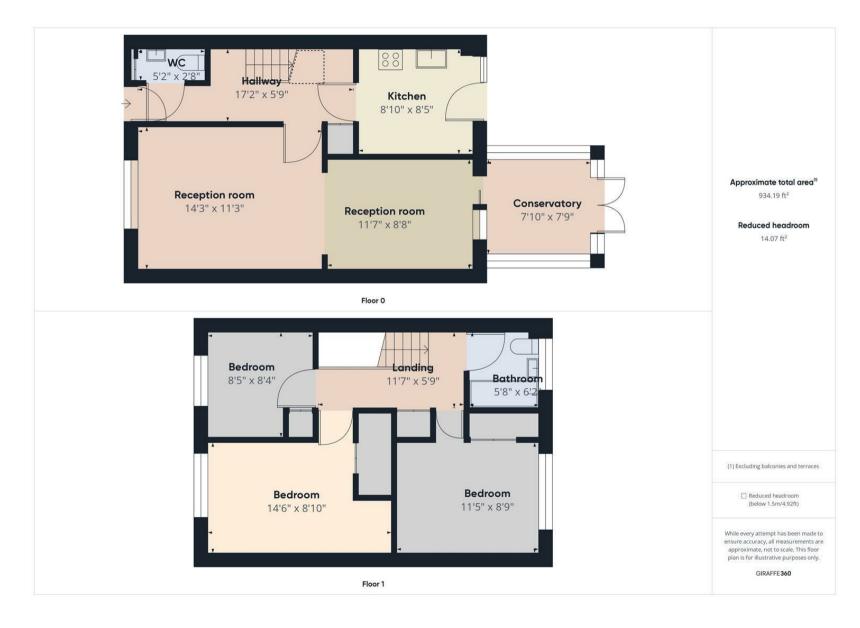

VIEW PROPERTY

ENTRANCE HALLWAY

RECEPTION ROOM ONE 14'3 x 11'3

RECEPTION ROOM TWO

CONSERVATORY

KITCHEN 810 x 815

DOWNSTAIRS WO

\_ANDING

BEDROOM ONI 14'6 x 8'10

BEDROOM TWO

BEDROOM THRE

BATHROOM WC 6'2 x 5'8

FRONT GARDEN

REAR GARDEN

## 21 WHITTINGHAM CLOSE CULLERCOATS NE30 3TH FLOORPLAN