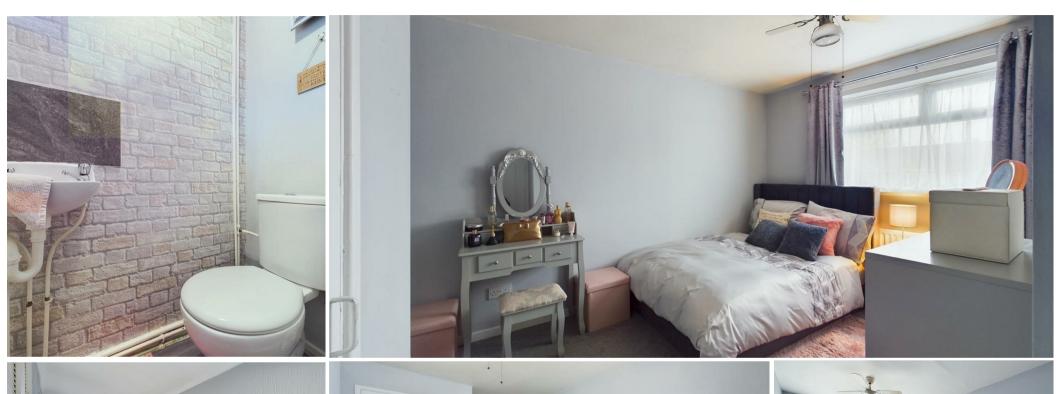

BEDROOM ONI 14'6 x 8'10

BEDROOM TWO

BEDROOM THRE

BATHROOM WC 6'2 x 5'8

FRONT GARDEN

REAR GARDEN

With over 900 square foot of accommodation set over two floors this charming property comprises of an entrance hallway with stairs up to the first floor, two good sized reception rooms, a conservatory and a downstairs WC with low level WC and vanity wash basin. The classic kitchen benefits from wall, base and drawer units with contrasting worktops and space for appliances. To the first floor there are three bedrooms and a family bathroom benefitting from a panelled bath with shower over, pedestal wash basin and low level WC. Externally there is a laid to lawn front garden and a West facing low maintenance rear garden.