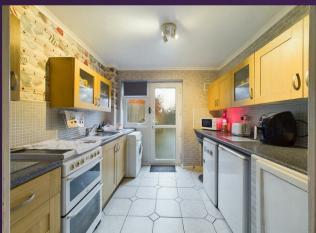

With over 900 square foot of accommodation set over two floors this charming property comprises of an entrance hallway with stairs up to the first floor, two good sized reception rooms, a conservatory and a downstairs WC with low level WC and vanity wash basin. The classic kitchen benefits from wall, base and drawer units with contrasting worktops and space for appliances. To the first floor there are three bedrooms and a family bathroom benefitting from a panelled bath with shower over, pedestal wash basin and low level WC. Externally there is a laid to lawn front garden and a West facing low maintenance rear garden.