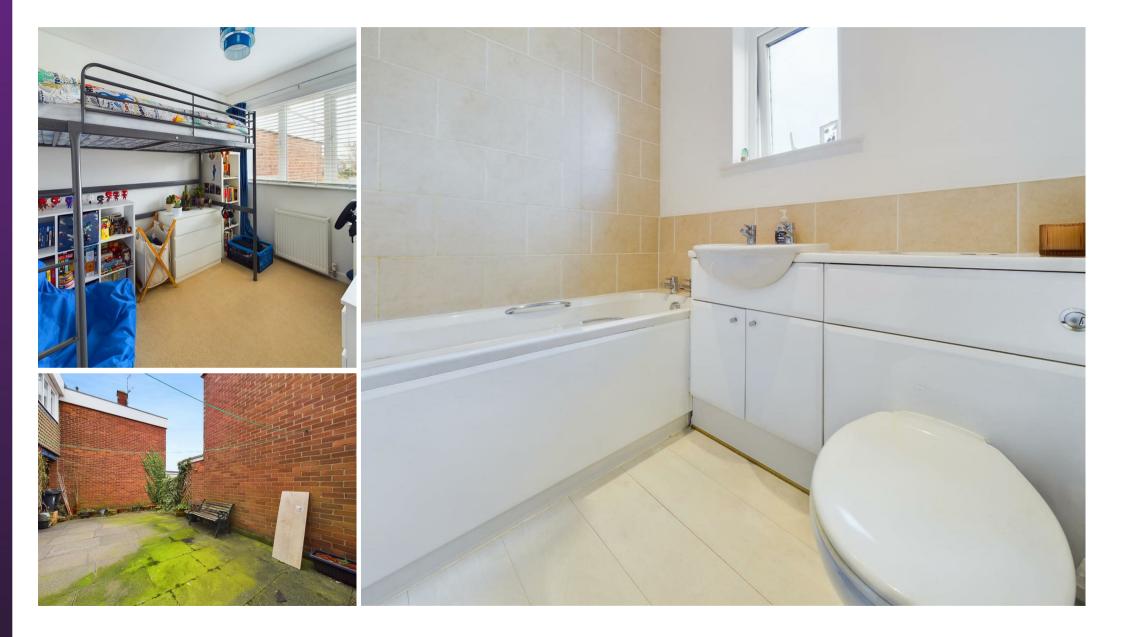

#### LOBBY

6'6 x 5'4

BEDROOM ONE 117 x 11'4 BEDROOM TWO 8'11 x 7'6 BATHROOM WC INTEGRAL GARAGE 18 x 8

### SHARED REAR

## 34 ST. MARTINS CLOSE, WHITLEY BAY NE26 3JW

This lovely and well presented first floor flat was built in the 1960's and is perfectly located in a sought after residential area within a cul de sac. It boasts a variety of modern features and is ideal for a range of buyers. With over 540 square foot of accommodation on offer this modern home consists of a vestibule with door to the spacious lounge diner which leads to the lobby and kitchen. The modern kitchen benefits from units with contrasting worktops, integrated single oven, four ring hob, chimney hood and fridge freezer. There are two bedrooms and a modern bathroom including a panelled bath with shower over, a vanity washbasin and integrated WC. Externally the property has an integral garage beneath and a shared rear yard. The superb layout and fabulous location of this property makes for an exciting opportunity which can only truly appreciated by a visit.