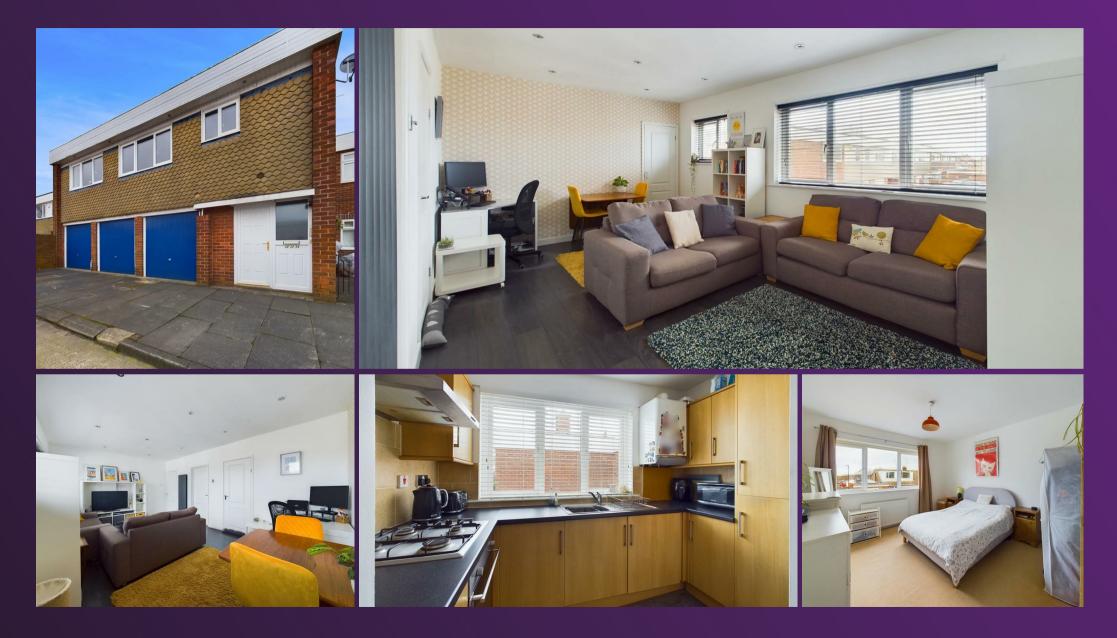

#### VIEW PROPERTY

VESTIBULE COMMUNAL HALL LOUNGE DINER 17'6 x 11'7 KITCHEN 9'10 x 5'6

## 34 ST. MARTINS CLOSE, WHITLEY BAY NE26 3JW

This lovely and well presented first floor flat was built in the 1960's and is perfectly located in a sought after residential area within a cul de sac. It boasts a variety of modern features and is ideal for a range of buyers. With over 540 square foot of accommodation on offer this modern home consists of a vestibule with door to the spacious lounge diner which leads to the lobby and kitchen. The modern kitchen benefits from units with contrasting worktops, integrated single oven, four ring hob, chimney hood and fridge freezer. There are two bedrooms and a modern bathroom including a panelled bath with shower over, a vanity washbasin and integrated WC. Externally the property has an integral garage beneath and a shared rear yard. The superb layout and fabulous location of this property makes for an exciting opportunity which can only truly appreciated by a visit.