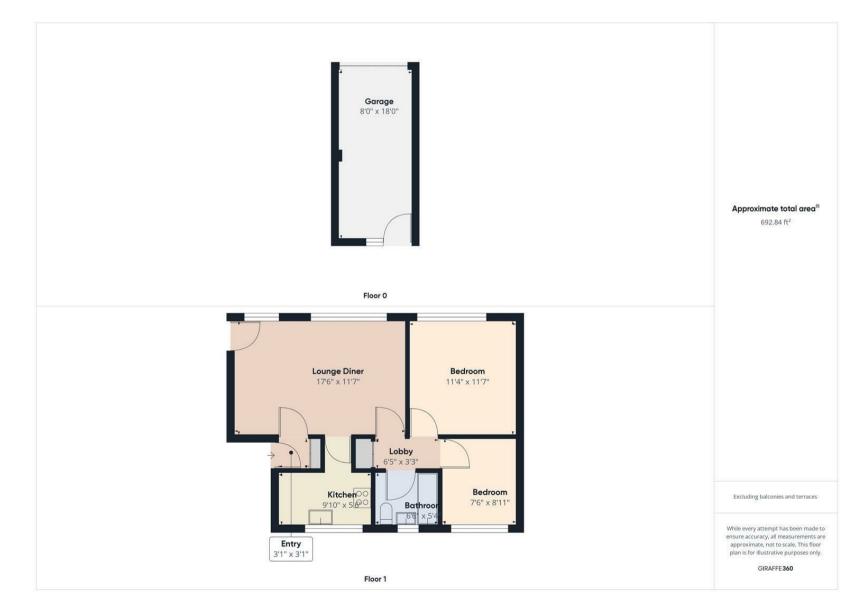

#### VIEW PROPERTY

VESTIBULE COMMUNAL HALL LOUNGE DINER 17'6 x 11'7 KITCHEN 9'10 x 5'6

#### LOBBY

6'6 x 5'4

BEDROOM ONE 117 x 11'4 BEDROOM TWO 8'11 x 7'6 BATHROOM WC INTEGRAL GARAGE 18 x 8