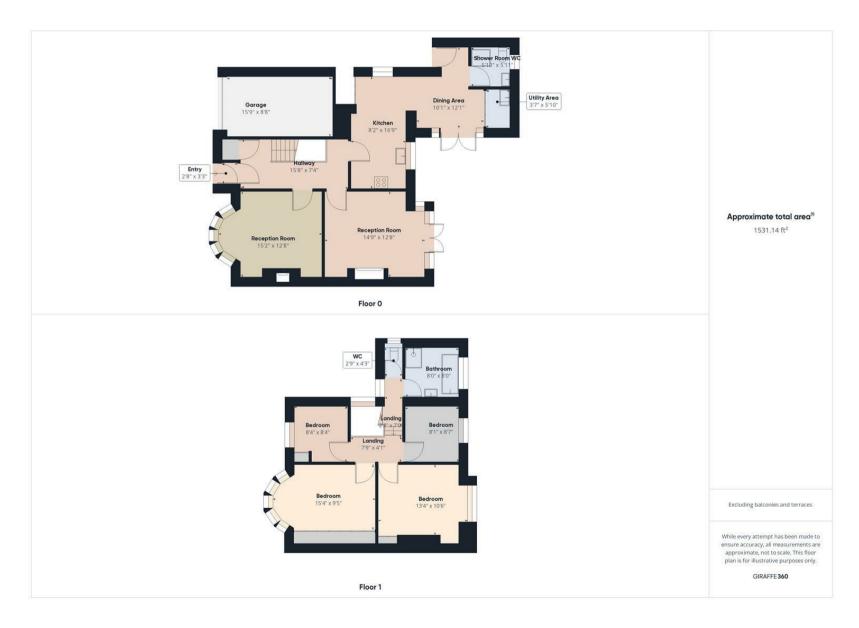

  ROOM WC
- FRONT GARDEN WITH DRIVEWAY PARKING AND GARAG
- WEST FACING REAR GARDEN
- FPC RATING I

VIEW PROPERTY

VESTIBULE

ENTRANCE HALLWAY

RECEPTION ROOM 15'2" x 12'8"

RECEPTION ROOM 14'9" x 12'8"

KITCHEN DINER 8'2" x 16'9" + 10'1" x 12'1" JTILITY AREA 3'7" x 5'10"

SHOWER ROOM WC 5'10" x 5'11"

BEDROOM 15'4" x 9'5"

BEDROOM 13'4" x 10'6"

BEDROOM 81" x 8'7" BEDROC 8'4 x8'7"

BATHROOM 8'0" x 8'0"

SEPARATE W( 2'9" x 4'3"

FRONT GARDEN

REAR GARDEN

GARAGE