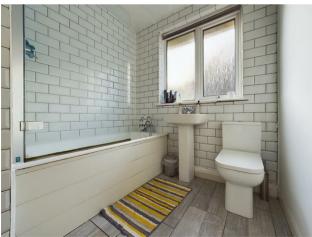

VIEW PROPERTY

VESTIBULE

LOUNGE 12'8" x 16'2"

KITCHEN DINER 6'10x16'3

LANDING

BEDROOM ONE 10'2" x 12'7"

BEDROOM TWO 9'9" x 8'7"

BATHROOM 6'7" x 7'3"

From the first floor landing there are two spacious bedrooms and a lovely family bathroom with integrated bath and shower over, pedestal washbasin and low level WC. Externally there is a front garden with driveway parking and South facing rear garden with gated access to the front.