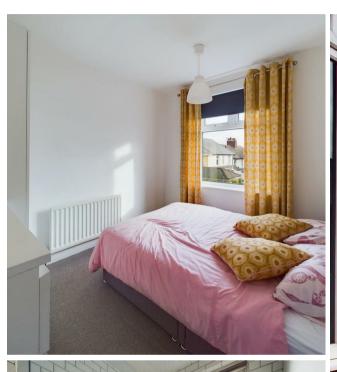

VIEW PROPERTY

VESTIBULE

LOUNGE 12'8" x 16'2"

KITCHEN DINER 6'10x16'3

LANDING

BEDROOM ONE 10'2" x 12'7"

BEDROOM TWO 9'9" x 8'7"

BATHROOM 6'7" x 7'3"

From the first floor landing there are two spacious bedrooms and a lovely family bathroom with integrated bath and shower over, pedestal washbasin and low level WC. Externally there is a front garden with driveway parking and South facing rear garden with gated access to the front.