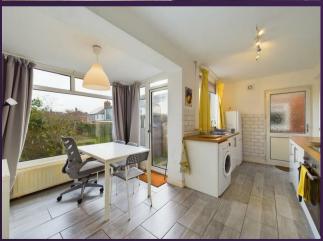

With over 680 square foot of accommodation, this two bedroom property is set over two floors. The ground floor consists of a vestibule with doors to the lounge with stairs to the first floor and access to the kitchen diner. The modern kitchen diner benefits from a range of units with contrasting worktops, single oven with induction hob and doors giving access to the garden.