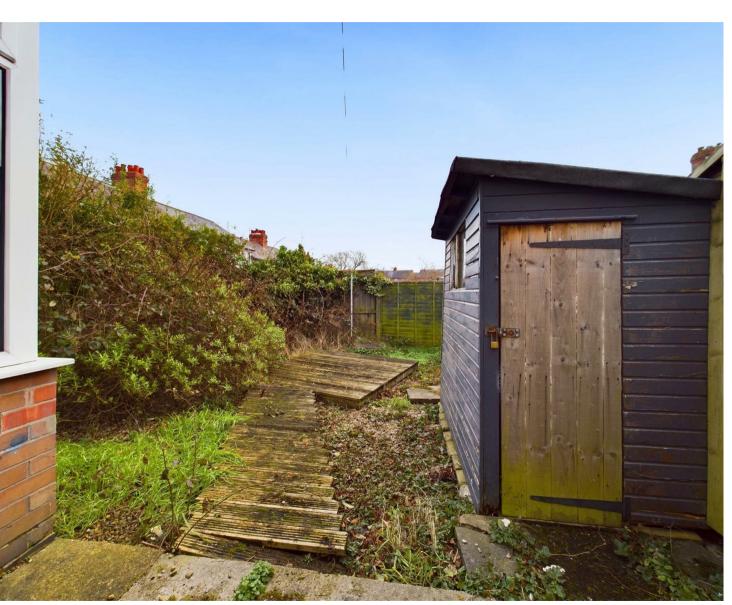

FRONT GARDEN

REAR GARDEN

From the first floor landing there are two spacious bedrooms and a lovely family bathroom with integrated bath and shower over, pedestal washbasin and low level WC. Externally there is a front garden with driveway parking and South facing rear garden with gated access to the front.