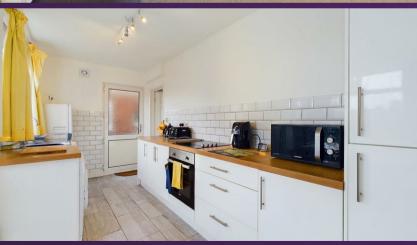

VIEW PROPERTY

VESTIBULE

LOUNGE 12'8" x 16'2"

KITCHEN DINER 6'10x16'3

LANDING

BEDROOM ONE 10'2" x 12'7"

BEDROOM TWO 9'9" x 8'7"

BATHROOM 6'7" x 7'3"

With over 680 square foot of accommodation, this two bedroom property is set over two floors. The ground floor consists of a vestibule with doors to the lounge with stairs to the first floor and access to the kitchen diner. The modern kitchen diner benefits from a range of units with contrasting worktops, single oven with induction hob and doors giving access to the garden.