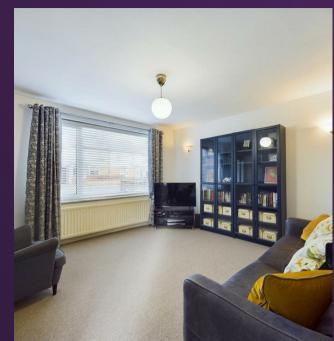

With over 680 square foot of accommodation, this two bedroom property is set over two floors. The ground floor consists of a vestibule with doors to the lounge with stairs to the first floor and access to the kitchen diner. The modern kitchen diner benefits from a range of units with contrasting worktops, single oven with induction hob and doors giving access to the garden.