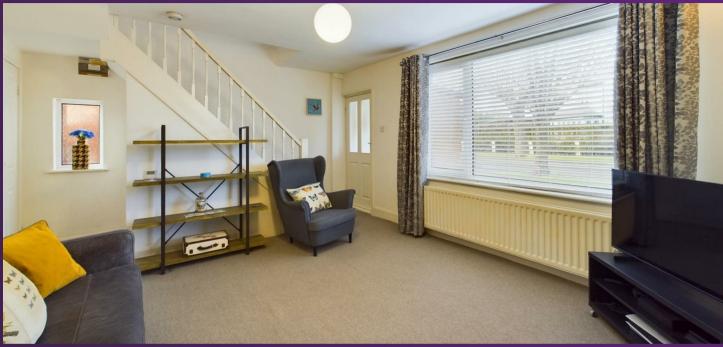

With over 680 square foot of accommodation, this two bedroom property is set over two floors. The ground floor consists of a vestibule with doors to the lounge with stairs to the first floor and access to the kitchen diner. The modern kitchen diner benefits from a range of units with contrasting worktops, single oven with induction hob and doors giving access to the garden.