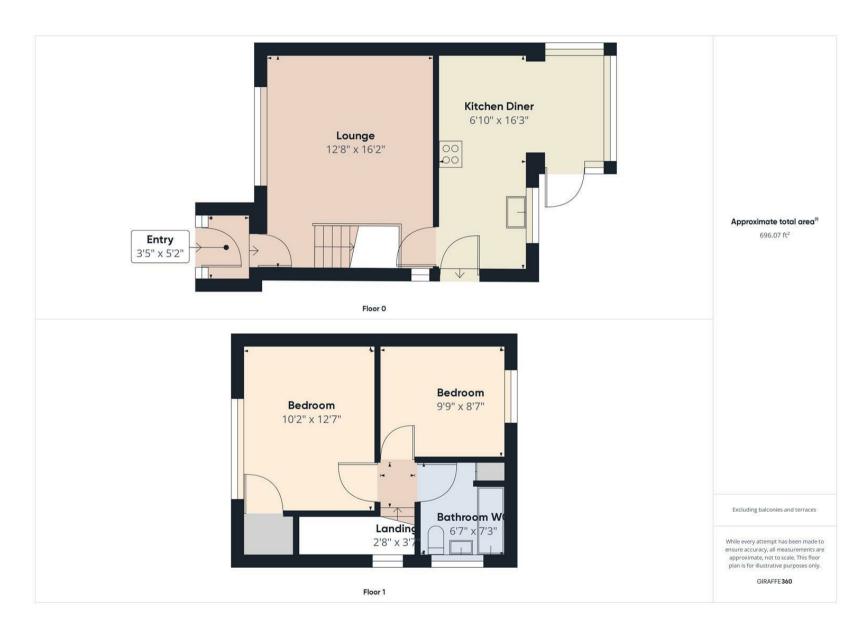

VIEW PROPERTY

VESTIBULE

LOUNGE 12'8" x 16'2"

KITCHEN DINER 6'10x16'3

LANDING

BEDROOM ONE 10'2" x 12'7"

BEDROOM TWO 9'9" x 8'7"

BATHROOM 6'7" x 7'3"

With over 680 square foot of accommodation, this two bedroom property is set over two floors. The ground floor consists of a vestibule with doors to the lounge with stairs to the first floor and access to the kitchen diner. The modern kitchen diner benefits from a range of units with contrasting worktops, single oven with induction hob and doors giving access to the garden.

From the first floor landing there are two spacious bedrooms and a lovely family bathroom with integrated bath and shower over, pedestal washbasin and low level WC. Externally there is a front garden with driveway parking and South facing rear garden with gated access to the front.