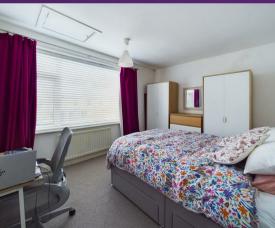

VIEW PROPERTY

VESTIBULE

LOUNGE 12'8" x 16'2"

KITCHEN DINER 6'10x16'3

LANDING

BEDROOM ONE 10'2" x 12'7"

BEDROOM TWO 9'9" x 8'7"

BATHROOM 6'7" x 7'3"

From the first floor landing there are two spacious bedrooms and a lovely family bathroom with integrated bath and shower over, pedestal washbasin and low level WC. Externally there is a front garden with driveway parking and South facing rear garden with gated access to the front.