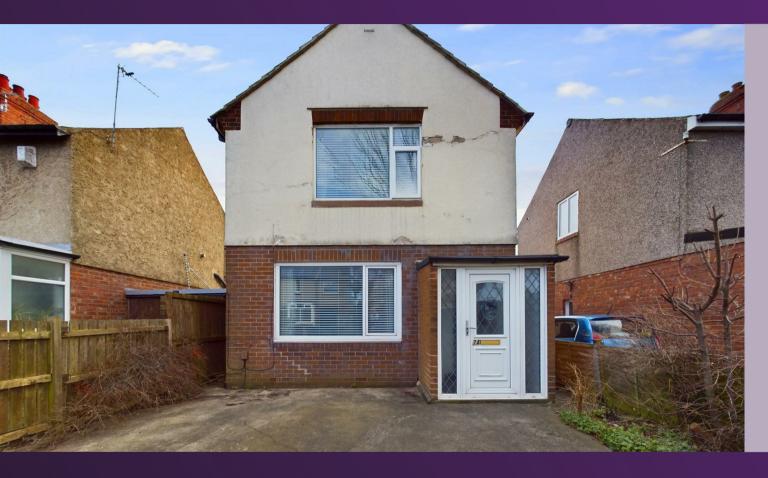

## 7A WHITLEY ROAD, WEST MONKSEATON NE25 9JD £235,000

#### 7A WHITLEY ROAD, WEST MONKSEATON NE25 9JD

This beautiful, detached property was built circa 1960 and is located in a popular residential setting. It boasts a variety of modern features and is ideal for a range of buyers.

From the first floor landing there are two spacious bedrooms and a lovely family bathroom with integrated bath and shower over, pedestal washbasin and low level WC. Externally there is a front garden with driveway parking and South facing rear garden with gated access to the front.