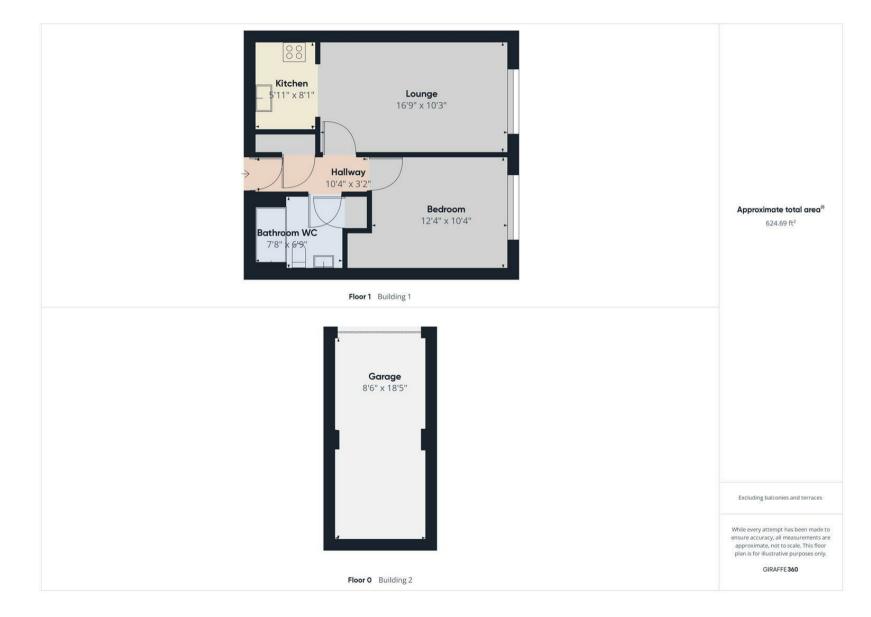

#### COMMUNAL ENTRANCE

LOUNGE 16'9" x 10'3"

KITCHEN 5'11" x 8'1"

BEDROOM 12'4x10'4 BATHROOM WC 7'8" x 6'9" DETACHED GARAGE 8'6" x 18'5"

COMMUNAL GARDEN