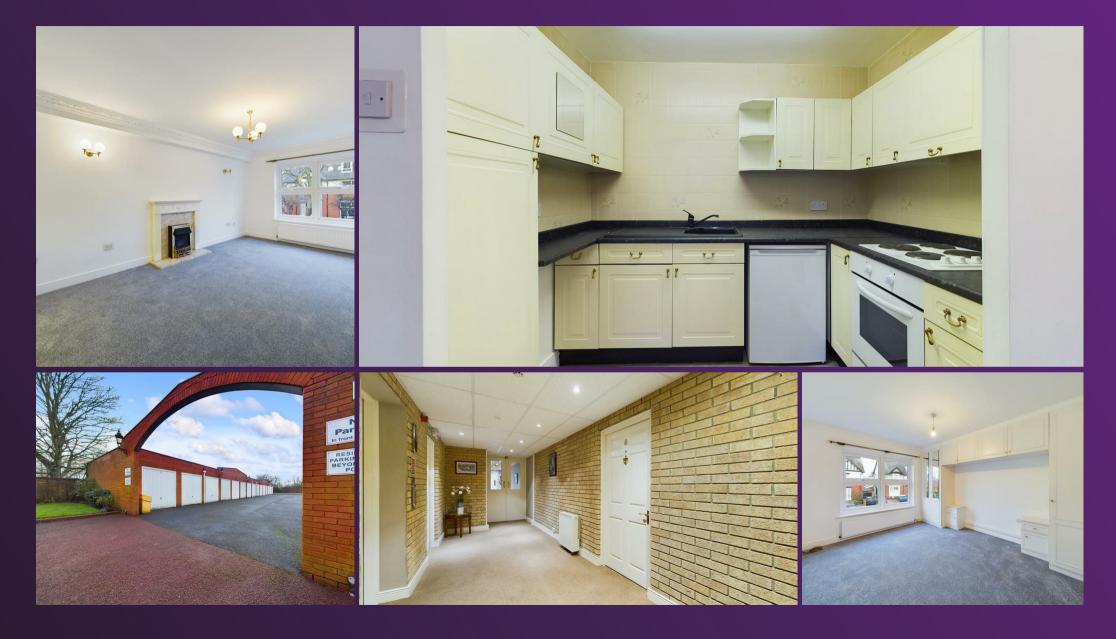

This one bedroom flat consists of lounge which is open plan to a classic kitchen benefitting from a range of units with contrasting worktops, single oven and induction hob. There is a spacious bedroom with fitted wardrobes and a bathroom with panelled bath and shower over, pedestal washbasin and low level WC. Externally: Detached garage, communal gardens.