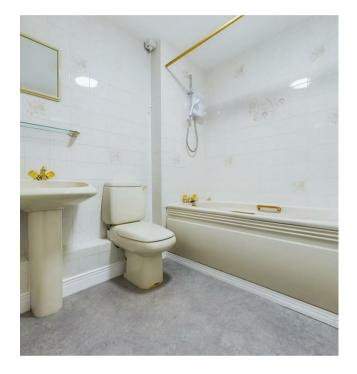

This one bedroom flat consists of lounge which is open plan to a classic kitchen benefitting from a range of units with contrasting worktops, single oven and induction hob. There is a spacious bedroom with fitted wardrobes and a bathroom with panelled bath and shower over, pedestal washbasin and low level WC. Externally: Detached garage, communal gardens.