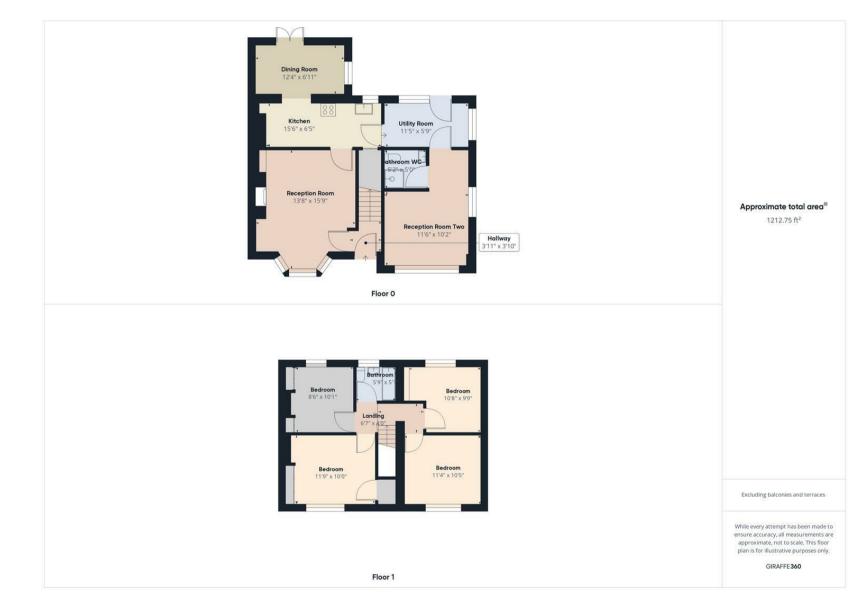

#### VIEW PROPERTY

ENTRANCE HALLWAY

RECEPTION ROOM ONE 13'8" x 15'9"

KITCHEN DINER 15'6" x 6'5"+12'4" x 6'11"

UTILITY ROOM 11'5" x 5'9"

RECEPTION ROOM TWO 11'6" x 10'2" OWNSTAIRS SHOWER ROOM WC 2" x 5"0 PLIT LANDING EDROOM ONE 9" x 10"0

'4" x 10'5"

BEDROOM THREE 10'8" x 9'9" BEDROOM FOUR 8'6" × 10'1" BATHROOM WC 5'9" × 5'1" FRONT GARDEN

REAR GARDEN

#### 1 TARSET ROAD WEST MONKSEATON NE25 9HN FLOORPLAN