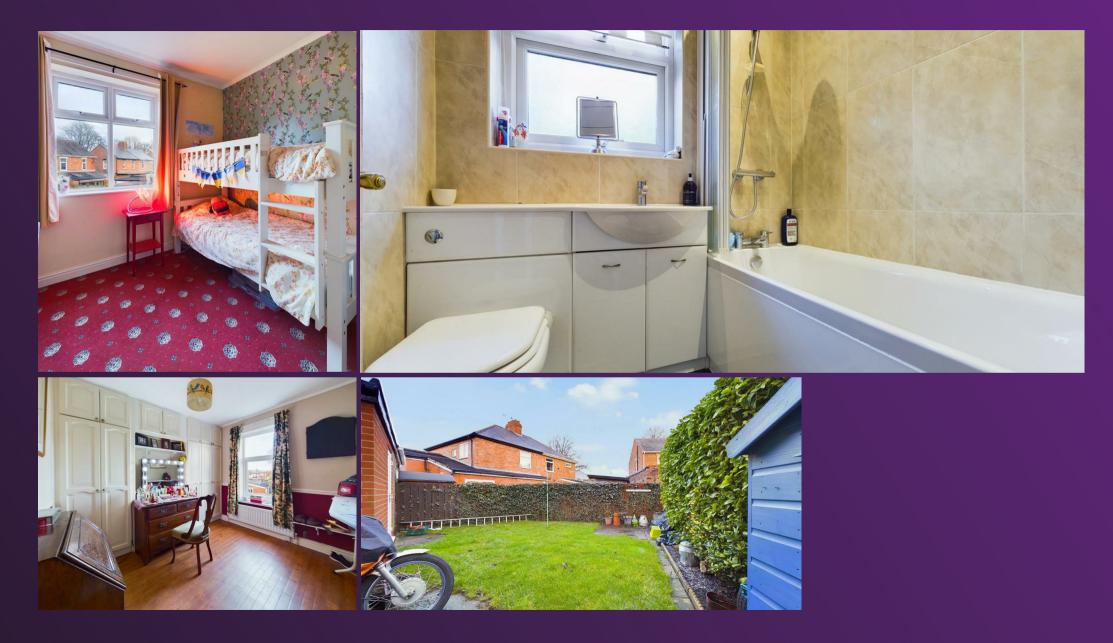

#### 1 TARSET ROAD, WEST MONKSEATON NE25 9HN

This lovely, well presented semi-detached property is situated on a substantial corner plot and is perfectly located in a sought after residential area. It enjoys a variety of modern features with period charm and is ideal for a family. With over 1200 square foot of accommodation this property consists of an entrance hallway with doors to a cosy reception room and stairs to the first floor. There is a modern kitchen diner with a range of high gloss units with contrasting worktops, double oven and four ring hob and access to a utility room with further units and a wall mounted boiler. From the utility room there is another reception room and downstairs shower room with walk in shower, vanity washbasin and low level WC. To the first floor there are four spacious bedrooms, two with fitted wardrobes and a family bathroom benefitting from a paneled bath and shower over, vanity washbasin and integrated WC.

Externally the property consists of a front garden with driveway parking for up to three cars with an electric car charging point and a rear garden with gated access to the front.

The fabulous location, perfect family feel and generous size of this property makes for an exciting opportunity which can only be truly appreciated by a visit.