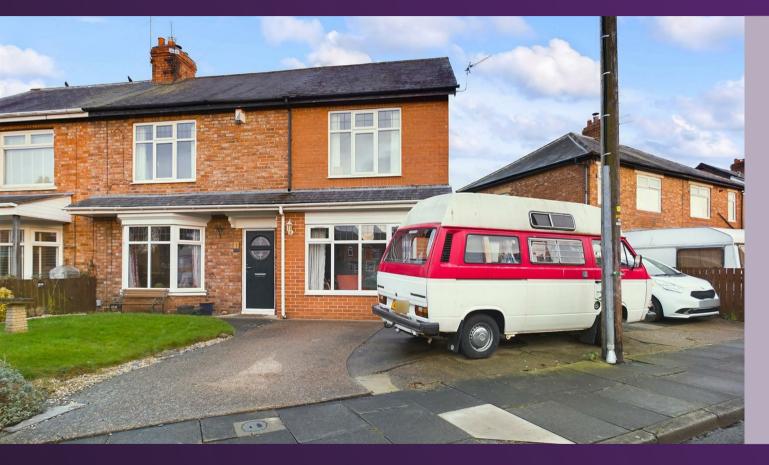

## 1 TARSET ROAD, WEST MONKSEATON NE25 9HN £350,000

#### 4 BEDROOM HOUSE - SEMI-DETACHED

- FOUR BEDROOM SEMI DETACHED
- SOUGHT AFTER RESIDENTIAL LOCATION
- SUBSTANTIAL CORNER PLOT
- TWO RECEPTION ROOMS
- KITCHEN DINER & UTILITY ROOM
- DOWNSTAIRS SHOWER ROOM WC & FAMILY BATHROOM WC
- FRONT & REAR GARDEN
- DRIVEWAY PARKING WITH ELECTRIC CAR CHARGING POINT
- EPC RATING D

#### 1 TARSET ROAD, WEST MONKSEATON NE25 9HN

This lovely, well presented semi-detached property is situated on a substantial corner plot and is perfectly located in a sought after residential area. It enjoys a variety of modern features with period charm and is ideal for a family. With over 1200 square foot of accommodation this property consists of an entrance hallway with doors to a cosy reception room and stairs to the first floor. There is a modern kitchen diner with a range of high gloss units with contrasting worktops, double oven and four ring hob and access to a utility room with further units and a wall mounted boiler. From the utility room there is another reception room and downstairs shower room with walk in shower, vanity washbasin and low level WC. To the first floor there are four spacious bedrooms, two with fitted wardrobes and a family bathroom benefitting from a paneled bath and shower over, vanity washbasin and integrated WC.

Externally the property consists of a front garden with driveway parking for up to three cars with an electric car charging point and a rear garden with gated access to the front.

The fabulous location, perfect family feel and generous size of this property makes for an exciting opportunity which can only be truly appreciated by a visit.