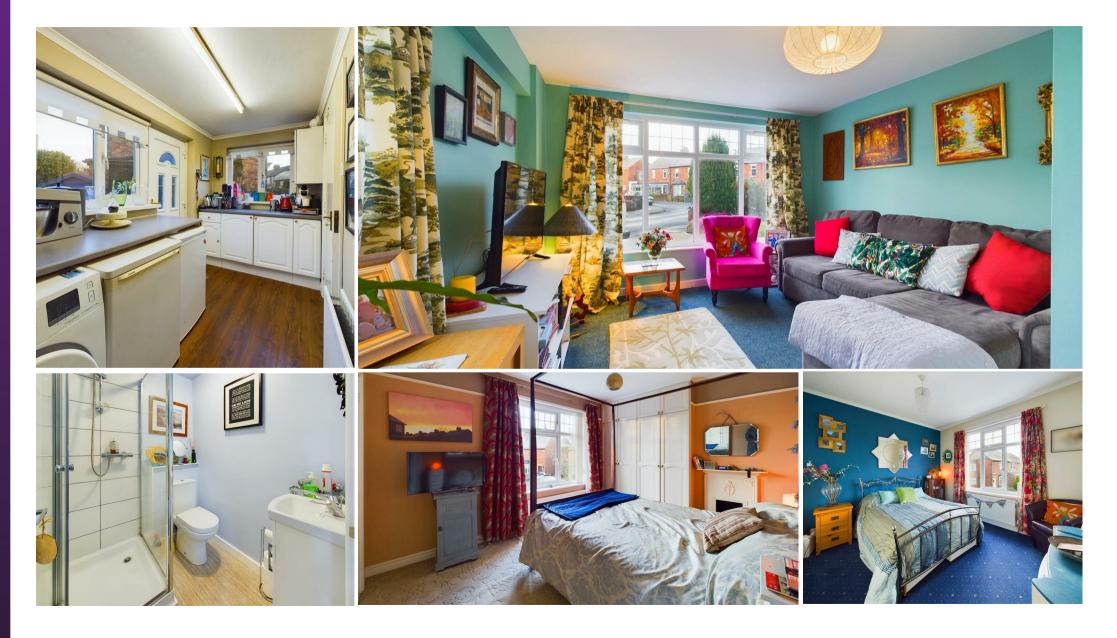

#### 1 TARSET ROAD, WEST MONKSEATON NE25 9HN

This lovely, well presented semi-detached property is situated on a substantial corner plot and is perfectly located in a sought after residential area. It enjoys a variety of modern features with period charm and is ideal for a family. With over 1200 square foot of accommodation this property consists of an entrance hallway with doors to a cosy reception room and stairs to the first floor. There is a modern kitchen diner with a range of high gloss units with contrasting worktops, double oven and four ring hob and access to a utility room with further units and a wall mounted boiler. From the utility room there is another reception room and downstairs shower room with walk in shower, vanity washbasin and low level WC. To the first floor there are four spacious bedrooms, two with fitted wardrobes and a family bathroom benefitting from a paneled bath and shower over, vanity washbasin and integrated WC.