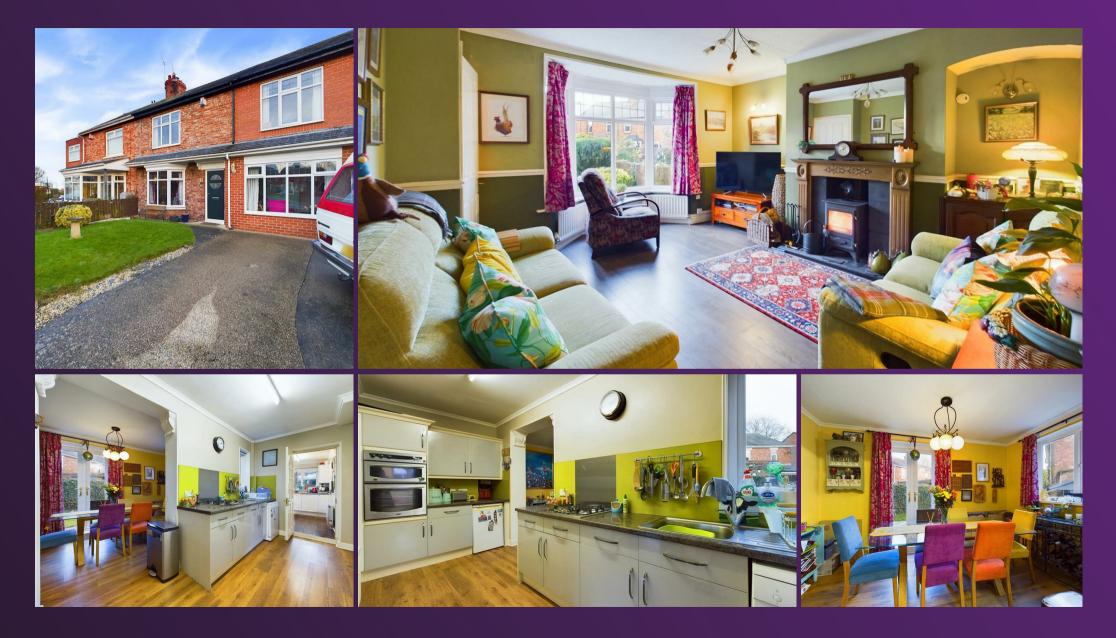

#### 1 TARSET ROAD, WEST MONKSEATON NE25 9HN

This lovely, well presented semi-detached property is situated on a substantial corner plot and is perfectly located in a sought after residential area. It enjoys a variety of modern features with period charm and is ideal for a family. With over 1200 square foot of accommodation this property consists of an entrance hallway with doors to a cosy reception room and stairs to the first floor. There is a modern kitchen diner with a range of high gloss units with contrasting worktops, double oven and four ring hob and access to a utility room with further units and a wall mounted boiler. From the utility room there is another reception room and downstairs shower room with walk in shower, vanity washbasin and low level WC. To the first floor there are four spacious bedrooms, two with fitted wardrobes and a family bathroom benefitting from a paneled bath and shower over, vanity washbasin and integrated WC.

#### VIEW PROPERTY

ENTRANCE HALLWAY

RECEPTION ROOM ONE 13'8" x 15'9"

KITCHEN DINER 15'6" x 6'5"+12'4" x 6'11"

UTILITY ROOM 11'5" x 5'9"

RECEPTION ROOM TWO 11'6" x 10'2" OWNSTAIRS SHOWER ROOM WC 2" x 5"0 PLIT LANDING EDROOM ONE 9" x 10"0