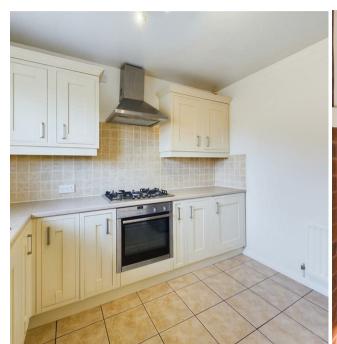

VIEW PROPERT

ENTRANCE HALLWAY

LOUNGE/DINER 13'6" x 20'9"

CONSERVATORY 7'9" x 21'7"

KITCHEN 8'5" x 9'8" BEDROOM

EN SUITE 6'11" x 7'6"

BEDROOM 7'6" x 10'9"

BEDROOM 7'3" x 7'6" BATHROOM W

With over 1121 square foot of accommodation this spacious three bedroom property comprises of a spacious entrance hallway with doors to the lounge, kitchen, bedrooms and bathroom WC. There is a lovely lounge diner with sliding doors to the light conservatory and a further door giving access to the rear garden. There is a modern kitchen which benefits from a range of units with contrasting worktops, integrated single oven, five ring hob and chimney hood. There are three bedrooms, all with fitted wardrobes and one with en suite. The family bathroom is modern with panelled bath, pedestal wash basin and low level WC. Externally there is an attached garage, a beautiful front garden with driveway parking and a private rear garden. The fabulous location, generous size and amazing condition of this property makes for an exciting opportunity which can only be truly appreciated by a visit.