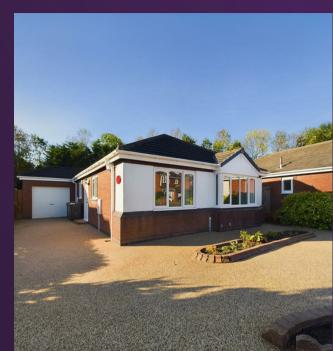

### 6 FAIRWAYS, WHITLEY BAY NE25 9YG

This beautiful and immaculately presented detached bungalow is perfectly located in a highly sought after cul de sac residential location. It boasts a variety of modern features and is ideal for a family or retiree.

With over 1121 square foot of accommodation this spacious three bedroom property comprises of a spacious entrance hallway with doors to the lounge, kitchen, bedrooms and bathroom WC. There is a lovely lounge diner with sliding doors to the light conservatory and a further door giving access to the rear garden. There is a modern kitchen which benefits from a range of units with contrasting worktops, integrated single oven, five ring hob and chimney hood. There are three bedrooms, all with fitted wardrobes and one with en suite. The family bathroom is modern with panelled bath, pedestal wash basin and low level WC. Externally there is an attached garage, a beautiful front garden with driveway parking and a private rear garden. The fabulous location, generous size and amazing condition of this property makes for an exciting opportunity which can only be truly appreciated by a visit.