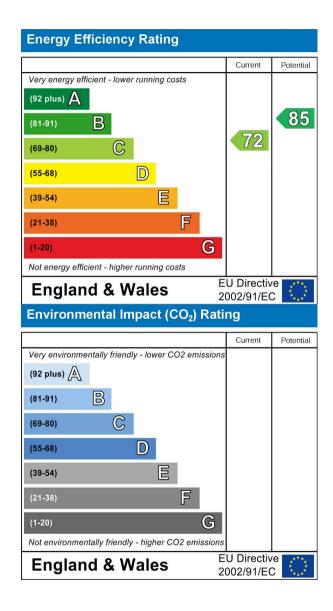

#### 3 REDROOM BLINGALOW - DETACHED

- THREE REDROOM DETACHED BLINGALOW
- · IMMACULATELY PRESENTED
- HIGHLY SOUGHT AFTER LOCATION
- SPACIOUS LOUNGE DINER
- MODERN KITCHEN
- FAMILY BATHROOM WC & FNSUITE
- SUBSTANTIAL FRONT GARDEN WITH DRIVEWAY PARKING
- PRIVATE REAR GARDEN
- · FPC RATING (