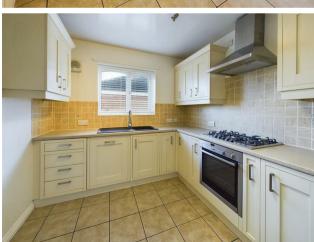

With over 1121 square foot of accommodation this spacious three bedroom property comprises of a spacious entrance hallway with doors to the lounge, kitchen, bedrooms and bathroom WC. There is a lovely lounge diner with sliding doors to the light conservatory and a further door giving access to the rear garden. There is a modern kitchen which benefits from a range of units with contrasting worktops, integrated single oven, five ring hob and chimney hood. There are three bedrooms, all with fitted wardrobes and one with en suite. The family bathroom is modern with panelled bath, pedestal wash basin and low level WC. Externally there is an attached garage, a beautiful front garden with driveway parking and a private rear garden. The fabulous location, generous size and amazing condition of this property makes for an exciting opportunity which can only be truly appreciated by a visit.