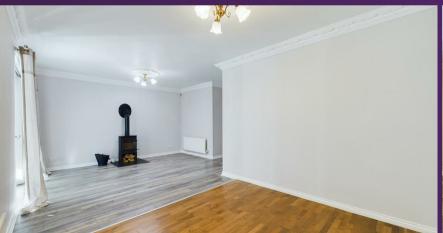

VIEW PROPERT

ENTRANCE HALLWAY

LOUNGE/DINER 13'6" x 20'9"

CONSERVATORY 7'9" x 21'7"

KITCHEN 8'5" x 9'8" BEDROOM

EN SUITE 6'11" x 7'6"

BEDROOM 7'6" x 10'9"

BEDROOM 7'3" x 7'6" BATHROOM W

With over 1121 square foot of accommodation this spacious three bedroom property comprises of a spacious entrance hallway with doors to the lounge, kitchen, bedrooms and bathroom WC. There is a lovely lounge diner with sliding doors to the light conservatory and a further door giving access to the rear garden. There is a modern kitchen which benefits from a range of units with contrasting worktops, integrated single oven, five ring hob and chimney hood. There are three bedrooms, all with fitted wardrobes and one with en suite. The family bathroom is modern with panelled bath, pedestal wash basin and low level WC. Externally there is an attached garage, a beautiful front garden with driveway parking and a private rear garden. The fabulous location, generous size and amazing condition of this property makes for an exciting opportunity which can only be truly appreciated by a visit.