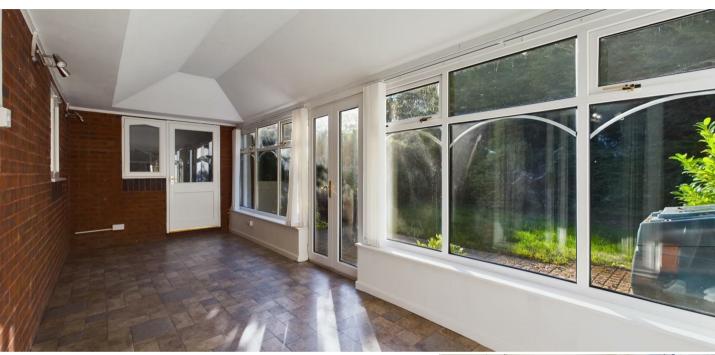

VIEW PROPERT

ENTRANCE HALLWAY

LOUNGE/DINER 13'6" x 20'9"

CONSERVATORY 7'9" x 21'7"

KITCHEN 8'5" x 9'8" BEDROOM

EN SUITE 6'11" x 7'6"

BEDROOM 7'6" x 10'9"

BEDROOM 7'3" x 7'6" BATHROOM W

With over 1121 square foot of accommodation this spacious three bedroom property comprises of a spacious entrance hallway with doors to the lounge, kitchen, bedrooms and bathroom WC. There is a lovely lounge diner with sliding doors to the light conservatory and a further door giving access to the rear garden. There is a modern kitchen which benefits from a range of units with contrasting worktops, integrated single oven, five ring hob and chimney hood. There are three bedrooms, all with fitted wardrobes and one with en suite. The family bathroom is modern with panelled bath, pedestal wash basin and low level WC. Externally there is an attached garage, a beautiful front garden with driveway parking and a private rear garden. The fabulous location, generous size and amazing condition of this property makes for an exciting opportunity which can only be truly appreciated by a visit.