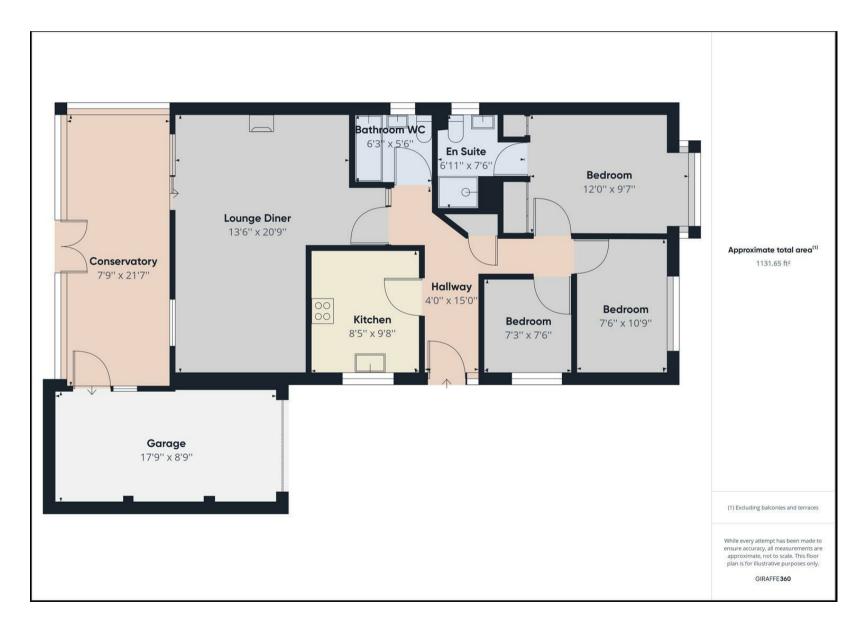

VIEW PROPERT

ENTRANCE HALLWAY

LOUNGE/DINER 13'6" x 20'9"

CONSERVATORY 7'9" x 21'7"

KITCHEN 8'5" x 9'8" BEDROOM

EN SUITE 6'11" x 7'6"

BEDROOM 7'6" x 10'9"

BEDROOM 7'3" x 7'6" BATHROOM W

FRONT GARDEN

FAR GARDEN

GARAGE 17'9" x 8'9"

With over 1121 square foot of accommodation this spacious three bedroom property comprises of a spacious entrance hallway with doors to the lounge, kitchen, bedrooms and bathroom WC. There is a lovely lounge diner with sliding doors to the light conservatory and a further door giving access to the rear garden. There is a modern kitchen which benefits from a range of units with contrasting worktops, integrated single oven, five ring hob and chimney hood. There are three bedrooms, all with fitted wardrobes and one with en suite. The family bathroom is modern with panelled bath, pedestal wash basin and low level WC. Externally there is an attached garage, a beautiful front garden with driveway parking and a private rear garden. The fabulous location, generous size and amazing condition of this property makes for an exciting opportunity which can only be truly appreciated by a visit.