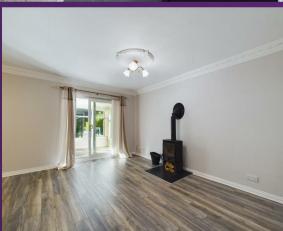

VIEW PROPERT

ENTRANCE HALLWAY

LOUNGE/DINER 13'6" x 20'9"

CONSERVATORY 7'9" x 21'7"

KITCHEN 8'5" x 9'8" BEDROOM

EN SUITE 6'11" x 7'6"

BEDROOM 7'6" x 10'9"

BEDROOM 7'3" x 7'6" BATHROOM W

With over 1121 square foot of accommodation this spacious three bedroom property comprises of a spacious entrance hallway with doors to the lounge, kitchen, bedrooms and bathroom WC. There is a lovely lounge diner with sliding doors to the light conservatory and a further door giving access to the rear garden. There is a modern kitchen which benefits from a range of units with contrasting worktops, integrated single oven, five ring hob and chimney hood. There are three bedrooms, all with fitted wardrobes and one with en suite. The family bathroom is modern with panelled bath, pedestal wash basin and low level WC. Externally there is an attached garage, a beautiful front garden with driveway parking and a private rear garden. The fabulous location, generous size and amazing condition of this property makes for an exciting opportunity which can only be truly appreciated by a visit.