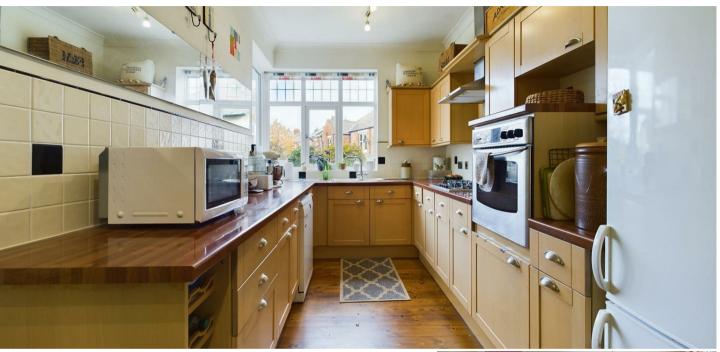

With over 1880 square foot of accommodation set over three floors, this characterful property consists of a spacious vestibule and welcoming hallway with stairs up to the first floor and doors to the reception rooms, snug, with beautiful period feature fireplace, kitchen diner and utility room. The two reception rooms are generously sized, the front with a feature period fireplace and the rear with stained glass double doors to the light and cosy Orangery. The classic kitchen diner benefits from units with contrasting worktops, integrated single oven, four ring gas hob and chimney hood. The utility room has further units, contrasting worktops and space for appliances. There is also a downstairs WC with pedestal wash basin. To the first floor there are three bedrooms, one with a feature period cast iron fireplace and a family bathroom with free standing bath, walk in rainfall shower, pedestal wash basin and low level WC. There are two further bedrooms to the second floor, one with an ensuite with walk in shower, wash basin and WC. Externally there is an attached garage with power and lighting, a low maintenance front garden and a substantial and beautifully landscaped rear garden.