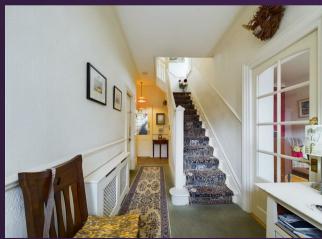

With over 1880 square foot of accommodation set over three floors, this characterful property consists of a spacious vestibule and welcoming hallway with stairs up to the first floor and doors to the reception rooms, snug, with beautiful period feature fireplace, kitchen diner and utility room. The two reception rooms are generously sized, the front with a feature period fireplace and the rear with stained glass double doors to the light and cosy Orangery. The classic kitchen diner benefits from units with contrasting worktops, integrated single oven, four ring gas hob and chimney hood. The utility room has further units, contrasting worktops and space for appliances. There is also a downstairs WC with pedestal wash basin. To the first floor there are three bedrooms, one with a feature period cast iron fireplace and a family bathroom with free standing bath, walk in rainfall shower, pedestal wash basin and low level WC. There are two further bedrooms to the second floor, one with an ensuite with walk in shower, wash basin and WC. Externally there is an attached garage with power and lighting, a low maintenance front garden and a substantial and beautifully landscaped rear garden.