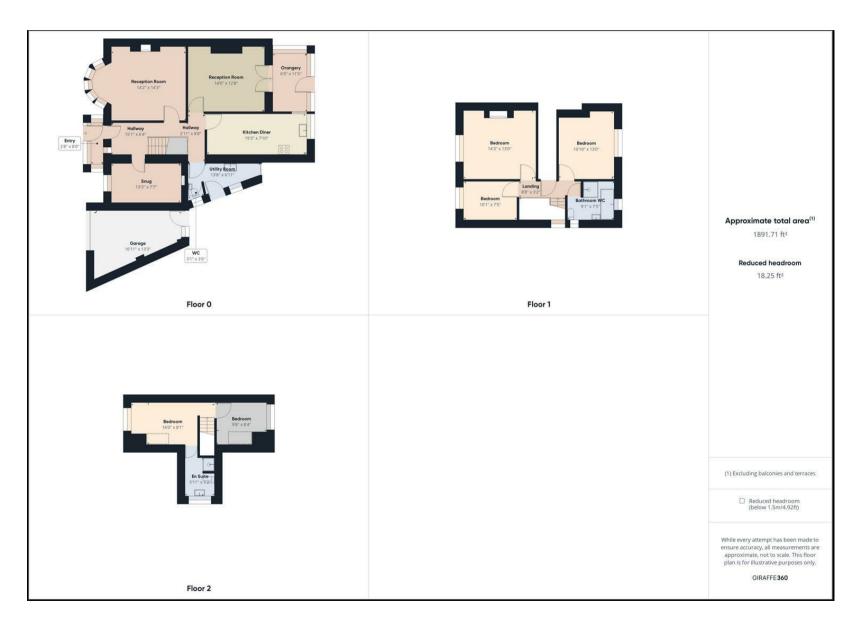

VIEW PROPERT

RECEPTION ROOM ONE 14'2" x 14'3"

RECEPTION ROOM TWO 14'0" x 12'8"

ORANGER

SNUG 13'3" x 7'7'

KITCHEN DINER

JTILITY ROOM 3'8" x 6'11"

OOWNSTAIRS WO

BEDROOM ONE

BEDROOM TWO 10'10" x 13'0"

BEDROOM THREE 10'1" x 7'5" BATHROOM W( 9'1" x 7'5"

BEDROOM FOUI

ENSUITE 5'11" x 7'3"

BEDROOM FIVE 9'8" x 8'4"

GARAGE