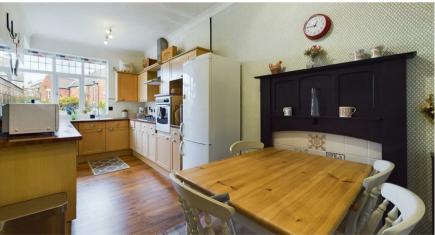

With over 1880 square foot of accommodation set over three floors, this characterful property consists of a spacious vestibule and welcoming hallway with stairs up to the first floor and doors to the reception rooms, snug, with beautiful period feature fireplace, kitchen diner and utility room. The two reception rooms are generously sized, the front with a feature period fireplace and the rear with stained glass double doors to the light and cosy Orangery. The classic kitchen diner benefits from units with contrasting worktops, integrated single oven, four ring gas hob and chimney hood. The utility room has further units, contrasting worktops and space for appliances. There is also a downstairs WC with pedestal wash basin. To the first floor there are three bedrooms, one with a feature period cast iron fireplace and a family bathroom with free standing bath, walk in rainfall shower, pedestal wash basin and low level WC. There are two further bedrooms to the second floor, one with an ensuite with walk in shower, wash basin and WC. Externally there is an attached garage with power and lighting, a low maintenance front garden and a substantial and beautifully landscaped rear garden.