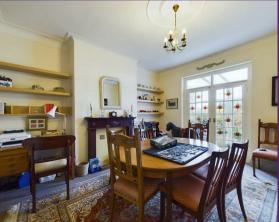

With over 1880 square foot of accommodation set over three floors, this characterful property consists of a spacious vestibule and welcoming hallway with stairs up to the first floor and doors to the reception rooms, snug, with beautiful period feature fireplace, kitchen diner and utility room. The two reception rooms are generously sized, the front with a feature period fireplace and the rear with stained glass double doors to the light and cosy Orangery. The classic kitchen diner benefits from units with contrasting worktops, integrated single oven, four ring gas hob and chimney hood. The utility room has further units, contrasting worktops and space for appliances. There is also a downstairs WC with pedestal wash basin. To the first floor there are three bedrooms, one with a feature period cast iron fireplace and a family bathroom with free standing bath, walk in rainfall shower, pedestal wash basin and low level WC. There are two further bedrooms to the second floor, one with an ensuite with walk in shower, wash basin and WC. Externally there is an attached garage with power and lighting, a low maintenance front garden and a substantial and beautifully landscaped rear garden.