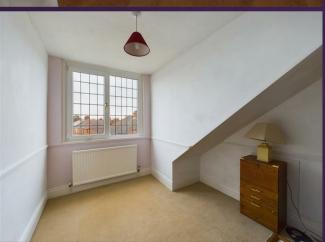

With over 1880 square foot of accommodation set over three floors, this characterful property consists of a spacious vestibule and welcoming hallway with stairs up to the first floor and doors to the reception rooms, snug, with beautiful period feature fireplace, kitchen diner and utility room. The two reception rooms are generously sized, the front with a feature period fireplace and the rear with stained glass double doors to the light and cosy Orangery. The classic kitchen diner benefits from units with contrasting worktops, integrated single oven, four ring gas hob and chimney hood. The utility room has further units, contrasting worktops and space for appliances. There is also a downstairs WC with pedestal wash basin. To the first floor there are three bedrooms, one with a feature period cast iron fireplace and a family bathroom with free standing bath, walk in rainfall shower, pedestal wash basin and low level WC. There are two further bedrooms to the second floor, one with an ensuite with walk in shower, wash basin and WC. Externally there is an attached garage with power and lighting, a low maintenance front garden and a substantial and beautifully landscaped rear garden.