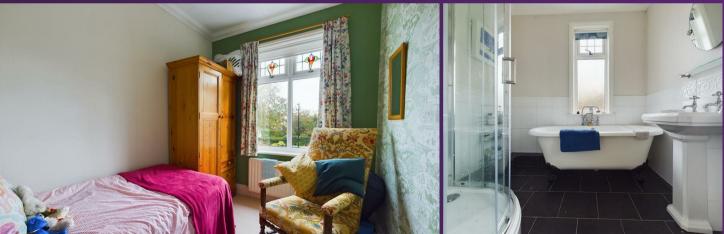

BEDROOM ONE

BEDROOM TWO 10'10" x 13'0"

BEDROOM THREE 10'1" x 7'5" BATHROOM W( 9'1" x 7'5"

BEDROOM FOUI

ENSUITE 5'11" x 7'3"

BEDROOM FIVE 9'8" x 8'4"

GARAGE

With over 1880 square foot of accommodation set over three floors, this characterful property consists of a spacious vestibule and welcoming hallway with stairs up to the first floor and doors to the reception rooms, snug, with beautiful period feature fireplace, kitchen diner and utility room. The two reception rooms are generously sized, the front with a feature period fireplace and the rear with stained glass double doors to the light and cosy Orangery. The classic kitchen diner benefits from units with contrasting worktops, integrated single oven, four ring gas hob and chimney hood. The utility room has further units, contrasting worktops and space for appliances. There is also a downstairs WC with pedestal wash basin. To the first floor there are three bedrooms, one with a feature period cast iron fireplace and a family bathroom with free standing bath, walk in rainfall shower, pedestal wash basin and low level WC. There are two further bedrooms to the second floor, one with an ensuite with walk in shower, wash basin and WC. Externally there is an attached garage with power and lighting, a low maintenance front garden and a substantial and beautifully landscaped rear garden.