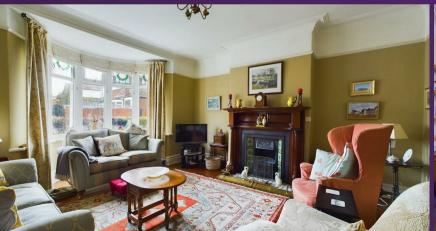

With over 1880 square foot of accommodation set over three floors, this characterful property consists of a spacious vestibule and welcoming hallway with stairs up to the first floor and doors to the reception rooms, snug, with beautiful period feature fireplace, kitchen diner and utility room. The two reception rooms are generously sized, the front with a feature period fireplace and the rear with stained glass double doors to the light and cosy Orangery. The classic kitchen diner benefits from units with contrasting worktops, integrated single oven, four ring gas hob and chimney hood. The utility room has further units, contrasting worktops and space for appliances. There is also a downstairs WC with pedestal wash basin. To the first floor there are three bedrooms, one with a feature period cast iron fireplace and a family bathroom with free standing bath, walk in rainfall shower, pedestal wash basin and low level WC. There are two further bedrooms to the second floor, one with an ensuite with walk in shower, wash basin and WC. Externally there is an attached garage with power and lighting, a low maintenance front garden and a substantial and beautifully landscaped rear garden.