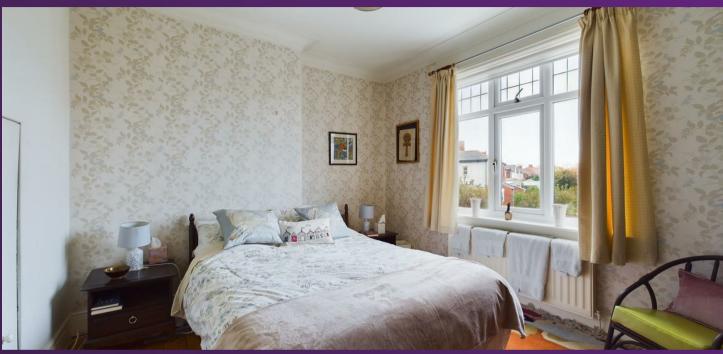

BEDROOM ONE

BEDROOM TWO 10'10" x 13'0"

BEDROOM THREE 10'1" x 7'5" BATHROOM W( 9'1" x 7'5"

BEDROOM FOUI

ENSUITE 5'11" x 7'3"

BEDROOM FIVE 9'8" x 8'4"

GARAGE

With over 1880 square foot of accommodation set over three floors, this characterful property consists of a spacious vestibule and welcoming hallway with stairs up to the first floor and doors to the reception rooms, snug, with beautiful period feature fireplace, kitchen diner and utility room. The two reception rooms are generously sized, the front with a feature period fireplace and the rear with stained glass double doors to the light and cosy Orangery. The classic kitchen diner benefits from units with contrasting worktops, integrated single oven, four ring gas hob and chimney hood. The utility room has further units, contrasting worktops and space for appliances. There is also a downstairs WC with pedestal wash basin. To the first floor there are three bedrooms, one with a feature period cast iron fireplace and a family bathroom with free standing bath, walk in rainfall shower, pedestal wash basin and low level WC. There are two further bedrooms to the second floor, one with an ensuite with walk in shower, wash basin and WC. Externally there is an attached garage with power and lighting, a low maintenance front garden and a substantial and beautifully landscaped rear garden.