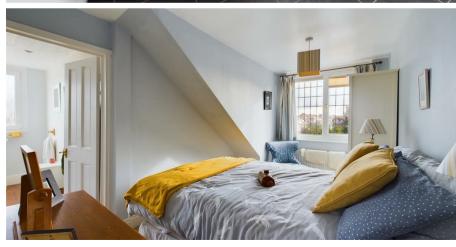

BEDROOM ONE

BEDROOM TWO 10'10" x 13'0"

BEDROOM THREE 10'1" x 7'5" BATHROOM W( 9'1" x 7'5"

BEDROOM FOUI

ENSUITE 5'11" x 7'3"

BEDROOM FIVE 9'8" x 8'4"

GARAGE

With over 1880 square foot of accommodation set over three floors, this characterful property consists of a spacious vestibule and welcoming hallway with stairs up to the first floor and doors to the reception rooms, snug, with beautiful period feature fireplace, kitchen diner and utility room. The two reception rooms are generously sized, the front with a feature period fireplace and the rear with stained glass double doors to the light and cosy Orangery. The classic kitchen diner benefits from units with contrasting worktops, integrated single oven, four ring gas hob and chimney hood. The utility room has further units, contrasting worktops and space for appliances. There is also a downstairs WC with pedestal wash basin. To the first floor there are three bedrooms, one with a feature period cast iron fireplace and a family bathroom with free standing bath, walk in rainfall shower, pedestal wash basin and low level WC. There are two further bedrooms to the second floor, one with an ensuite with walk in shower, wash basin and WC. Externally there is an attached garage with power and lighting, a low maintenance front garden and a substantial and beautifully landscaped rear garden.