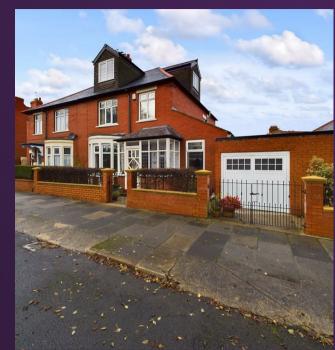

# 4 WINDSOR GARDENS WEST, WHITLEY BAY NE26 3BQ £589,950

#### 4 WINDSOR GARDENS WEST, WHITLEY BAY NE26 3BQ

Embleys are delighted to be instructed in this rare to the market, well presented, semi detached house which is perfectly located in the highly sought after North Whitley Bay residential area. It boasts a wealth of period features and is ideal for a family.

With over 1880 square foot of accommodation set over three floors, this characterful property consists of a spacious vestibule and welcoming hallway with stairs up to the first floor and doors to the reception rooms, snug, with beautiful period feature fireplace, kitchen diner and utility room. The two reception rooms are generously sized, the front with a feature period fireplace and the rear with stained glass double doors to the light and cosy Orangery. The classic kitchen diner benefits from units with contrasting worktops, integrated single oven, four ring gas hob and chimney hood. The utility room has further units, contrasting worktops and space for appliances. There is also a downstairs WC with pedestal wash basin. To the first floor there are three bedrooms, one with a feature period cast iron fireplace and a family bathroom with free standing bath, walk in rainfall shower, pedestal wash basin and low level WC. There are two further bedrooms to the second floor, one with an ensuite with walk in shower, wash basin and WC. Externally there is an attached garage with power and lighting, a low maintenance front garden and a substantial and beautifully landscaped rear garden.