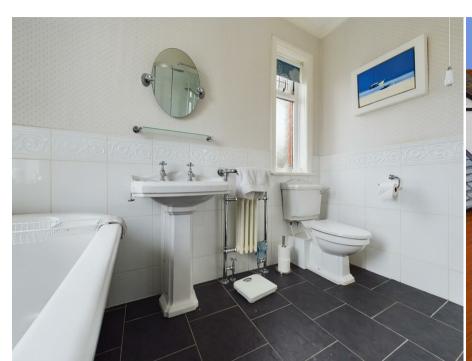

BEDROOM ONE

BEDROOM TWO 10'10" x 13'0"

BEDROOM THREE 10'1" x 7'5" BATHROOM W( 9'1" x 7'5"

BEDROOM FOUI

ENSUITE 5'11" x 7'3"

BEDROOM FIVE 9'8" x 8'4"

GARAGE

With over 1880 square foot of accommodation set over three floors, this characterful property consists of a spacious vestibule and welcoming hallway with stairs up to the first floor and doors to the reception rooms, snug, with beautiful period feature fireplace, kitchen diner and utility room. The two reception rooms are generously sized, the front with a feature period fireplace and the rear with stained glass double doors to the light and cosy Orangery. The classic kitchen diner benefits from units with contrasting worktops, integrated single oven, four ring gas hob and chimney hood. The utility room has further units, contrasting worktops and space for appliances. There is also a downstairs WC with pedestal wash basin. To the first floor there are three bedrooms, one with a feature period cast iron fireplace and a family bathroom with free standing bath, walk in rainfall shower, pedestal wash basin and low level WC. There are two further bedrooms to the second floor, one with an ensuite with walk in shower, wash basin and WC. Externally there is an attached garage with power and lighting, a low maintenance front garden and a substantial and beautifully landscaped rear garden.