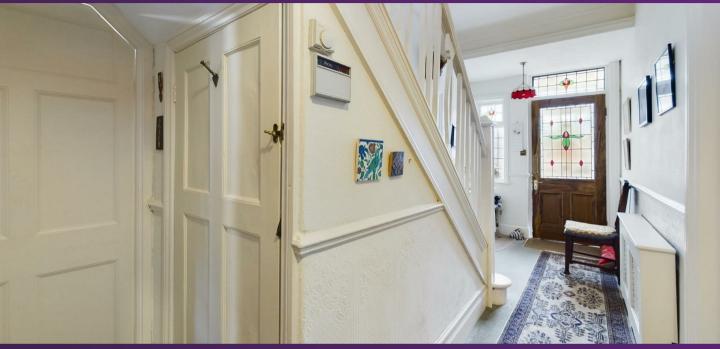

With over 1880 square foot of accommodation set over three floors, this characterful property consists of a spacious vestibule and welcoming hallway with stairs up to the first floor and doors to the reception rooms, snug, with beautiful period feature fireplace, kitchen diner and utility room. The two reception rooms are generously sized, the front with a feature period fireplace and the rear with stained glass double doors to the light and cosy Orangery. The classic kitchen diner benefits from units with contrasting worktops, integrated single oven, four ring gas hob and chimney hood. The utility room has further units, contrasting worktops and space for appliances. There is also a downstairs WC with pedestal wash basin. To the first floor there are three bedrooms, one with a feature period cast iron fireplace and a family bathroom with free standing bath, walk in rainfall shower, pedestal wash basin and low level WC. There are two further bedrooms to the second floor, one with an ensuite with walk in shower, wash basin and WC. Externally there is an attached garage with power and lighting, a low maintenance front garden and a substantial and beautifully landscaped rear garden.