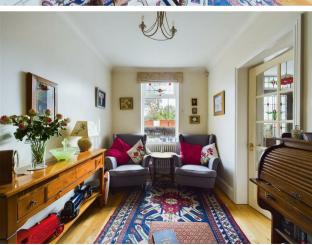

With over 1880 square foot of accommodation set over three floors, this characterful property consists of a spacious vestibule and welcoming hallway with stairs up to the first floor and doors to the reception rooms, snug, with beautiful period feature fireplace, kitchen diner and utility room. The two reception rooms are generously sized, the front with a feature period fireplace and the rear with stained glass double doors to the light and cosy Orangery. The classic kitchen diner benefits from units with contrasting worktops, integrated single oven, four ring gas hob and chimney hood. The utility room has further units, contrasting worktops and space for appliances. There is also a downstairs WC with pedestal wash basin. To the first floor there are three bedrooms, one with a feature period cast iron fireplace and a family bathroom with free standing bath, walk in rainfall shower, pedestal wash basin and low level WC. There are two further bedrooms to the second floor, one with an ensuite with walk in shower, wash basin and WC. Externally there is an attached garage with power and lighting, a low maintenance front garden and a substantial and beautifully landscaped rear garden.