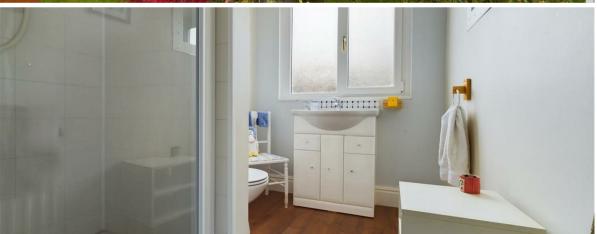

With over 1880 square foot of accommodation set over three floors, this characterful property consists of a spacious vestibule and welcoming hallway with stairs up to the first floor and doors to the reception rooms, snug, with beautiful period feature fireplace, kitchen diner and utility room. The two reception rooms are generously sized, the front with a feature period fireplace and the rear with stained glass double doors to the light and cosy Orangery. The classic kitchen diner benefits from units with contrasting worktops, integrated single oven, four ring gas hob and chimney hood. The utility room has further units, contrasting worktops and space for appliances. There is also a downstairs WC with pedestal wash basin. To the first floor there are three bedrooms, one with a feature period cast iron fireplace and a family bathroom with free standing bath, walk in rainfall shower, pedestal wash basin and low level WC. There are two further bedrooms to the second floor, one with an ensuite with walk in shower, wash basin and WC. Externally there is an attached garage with power and lighting, a low maintenance front garden and a substantial and beautifully landscaped rear garden.