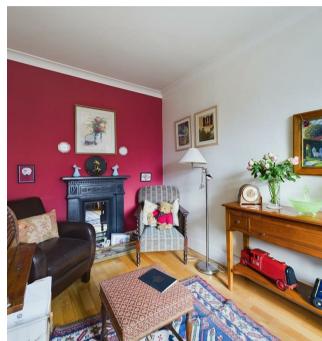

With over 1880 square foot of accommodation set over three floors, this characterful property consists of a spacious vestibule and welcoming hallway with stairs up to the first floor and doors to the reception rooms, snug, with beautiful period feature fireplace, kitchen diner and utility room. The two reception rooms are generously sized, the front with a feature period fireplace and the rear with stained glass double doors to the light and cosy Orangery. The classic kitchen diner benefits from units with contrasting worktops, integrated single oven, four ring gas hob and chimney hood. The utility room has further units, contrasting worktops and space for appliances. There is also a downstairs WC with pedestal wash basin. To the first floor there are three bedrooms, one with a feature period cast iron fireplace and a family bathroom with free standing bath, walk in rainfall shower, pedestal wash basin and low level WC. There are two further bedrooms to the second floor, one with an ensuite with walk in shower, wash basin and WC. Externally there is an attached garage with power and lighting, a low maintenance front garden and a substantial and beautifully landscaped rear garden.