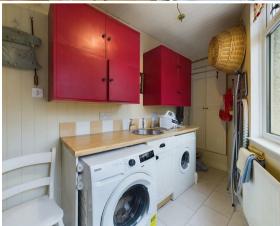

With over 1880 square foot of accommodation set over three floors, this characterful property consists of a spacious vestibule and welcoming hallway with stairs up to the first floor and doors to the reception rooms, snug, with beautiful period feature fireplace, kitchen diner and utility room. The two reception rooms are generously sized, the front with a feature period fireplace and the rear with stained glass double doors to the light and cosy Orangery. The classic kitchen diner benefits from units with contrasting worktops, integrated single oven, four ring gas hob and chimney hood. The utility room has further units, contrasting worktops and space for appliances. There is also a downstairs WC with pedestal wash basin. To the first floor there are three bedrooms, one with a feature period cast iron fireplace and a family bathroom with free standing bath, walk in rainfall shower, pedestal wash basin and low level WC. There are two further bedrooms to the second floor, one with an ensuite with walk in shower, wash basin and WC. Externally there is an attached garage with power and lighting, a low maintenance front garden and a substantial and beautifully landscaped rear garden.