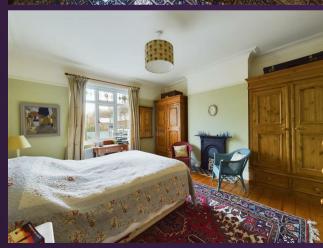

BEDROOM ONE

BEDROOM TWO 10'10" x 13'0"

BEDROOM THREE 10'1" x 7'5" BATHROOM W( 9'1" x 7'5"

BEDROOM FOUI

ENSUITE 5'11" x 7'3"

BEDROOM FIVE 9'8" x 8'4"

GARAGE

With over 1880 square foot of accommodation set over three floors, this characterful property consists of a spacious vestibule and welcoming hallway with stairs up to the first floor and doors to the reception rooms, snug, with beautiful period feature fireplace, kitchen diner and utility room. The two reception rooms are generously sized, the front with a feature period fireplace and the rear with stained glass double doors to the light and cosy Orangery. The classic kitchen diner benefits from units with contrasting worktops, integrated single oven, four ring gas hob and chimney hood. The utility room has further units, contrasting worktops and space for appliances. There is also a downstairs WC with pedestal wash basin. To the first floor there are three bedrooms, one with a feature period cast iron fireplace and a family bathroom with free standing bath, walk in rainfall shower, pedestal wash basin and low level WC. There are two further bedrooms to the second floor, one with an ensuite with walk in shower, wash basin and WC. Externally there is an attached garage with power and lighting, a low maintenance front garden and a substantial and beautifully landscaped rear garden.