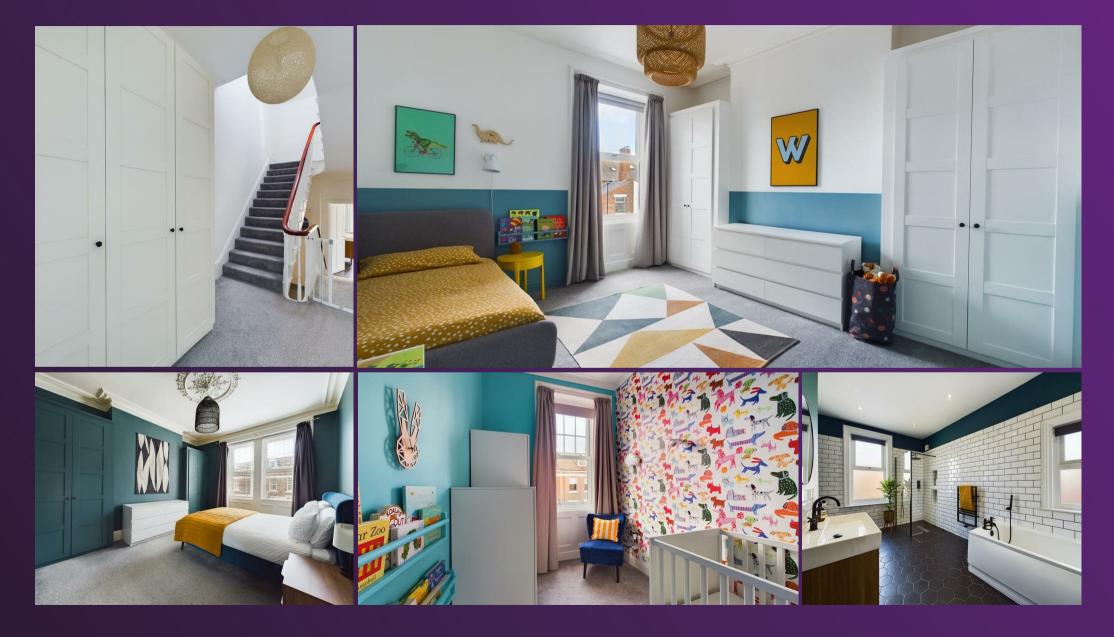

This stunning, mid terrace property is set over three floors and compromises to the ground floor, a vestibule, entrance hallway with stairs leading to the first floor landing. Two spacious reception rooms, a fabulous open plan contemporary kitchen diner which benefits from a range of bespoke units with under cabinet lighting, granite worktops, double oven and integrated dishwasher. There is a large skylight flooding the room with natural light and a kitchen island which also has further units and an induction hob. From the kitchen there is a door leading to a utility room with space for a fridge freezer and plumbing for a washing machine, and sliding doors to the rear yard. To the first floor there are three bedrooms and a contemporary and stylish generous bathroom benefitting from a panelled bath with shower attachment, walk in rainfall shower, a vanity washbasin with drawers beneath and a low level WC. The second floor has two further bedrooms, one of which includes a beautiful en suite shower room. Externally the property benefits from a front town garden and a rear yard.