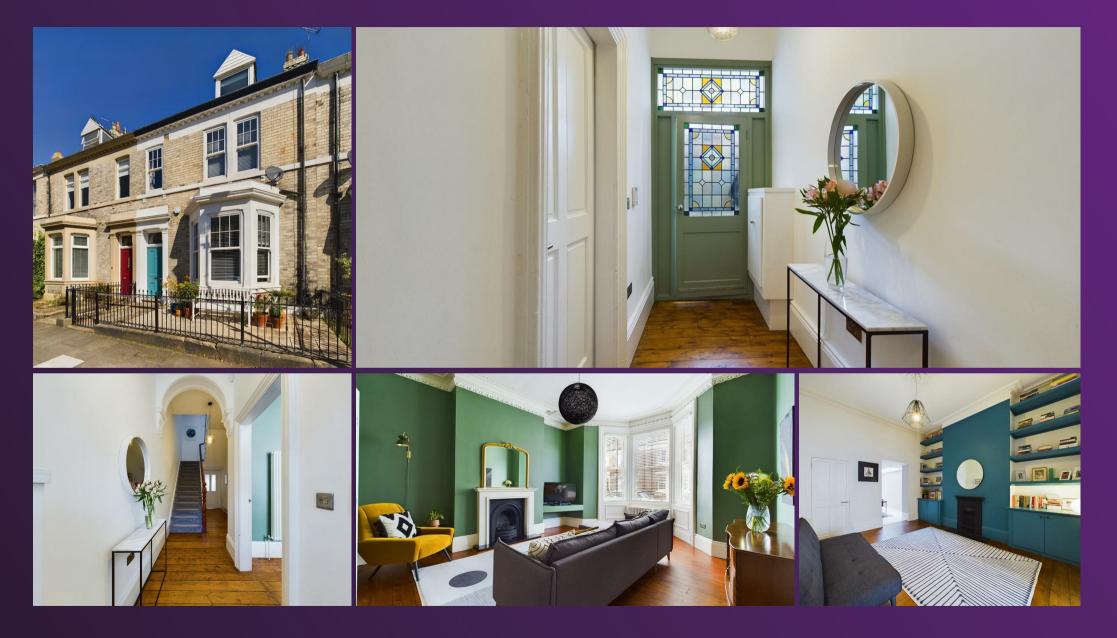

This stunning, mid terrace property is set over three floors and compromises to the ground floor, a vestibule, entrance hallway with stairs leading to the first floor landing. Two spacious reception rooms, a fabulous open plan contemporary kitchen diner which benefits from a range of bespoke units with under cabinet lighting, granite worktops, double oven and integrated dishwasher. There is a large skylight flooding the room with natural light and a kitchen island which also has further units and an induction hob. From the kitchen there is a door leading to a utility room with space for a fridge freezer and plumbing for a washing machine, and sliding doors to the rear yard. To the first floor there are three bedrooms and a contemporary and stylish generous bathroom benefitting from a panelled bath with shower attachment, walk in rainfall shower, a vanity washbasin with drawers beneath and a low level WC. The second floor has two further bedrooms, one of which includes a beautiful en suite shower room. Externally the property benefits from a front town garden and a rear yard.