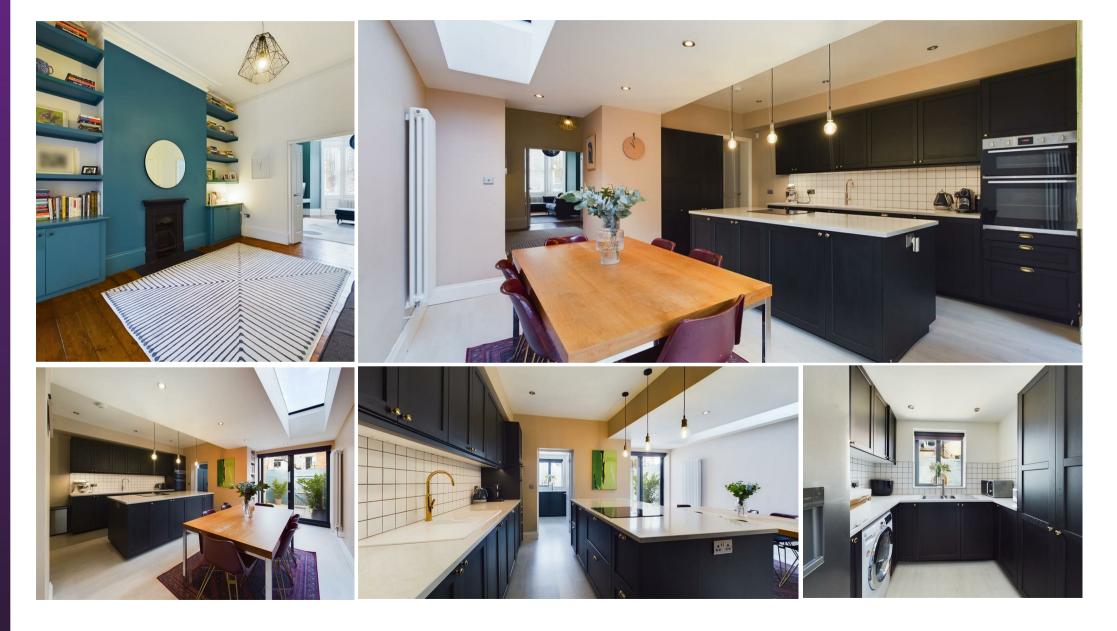

This stunning, mid terrace property is set over three floors and compromises to the ground floor, a vestibule, entrance hallway with stairs leading to the first floor landing. Two spacious reception rooms, a fabulous open plan contemporary kitchen diner which benefits from a range of bespoke units with under cabinet lighting, granite worktops, double oven and integrated dishwasher. There is a large skylight flooding the room with natural light and a kitchen island which also has further units and an induction hob. From the kitchen there is a door leading to a utility room with space for a fridge freezer and plumbing for a washing machine, and sliding doors to the rear yard. To the first floor there are three bedrooms and a contemporary and stylish generous bathroom benefitting from a panelled bath with shower attachment, walk in rainfall shower, a vanity washbasin with drawers beneath and a low level WC. The second floor has two further bedrooms, one of which includes a beautiful en suite shower room. Externally the property benefits from a front town garden and a rear yard.