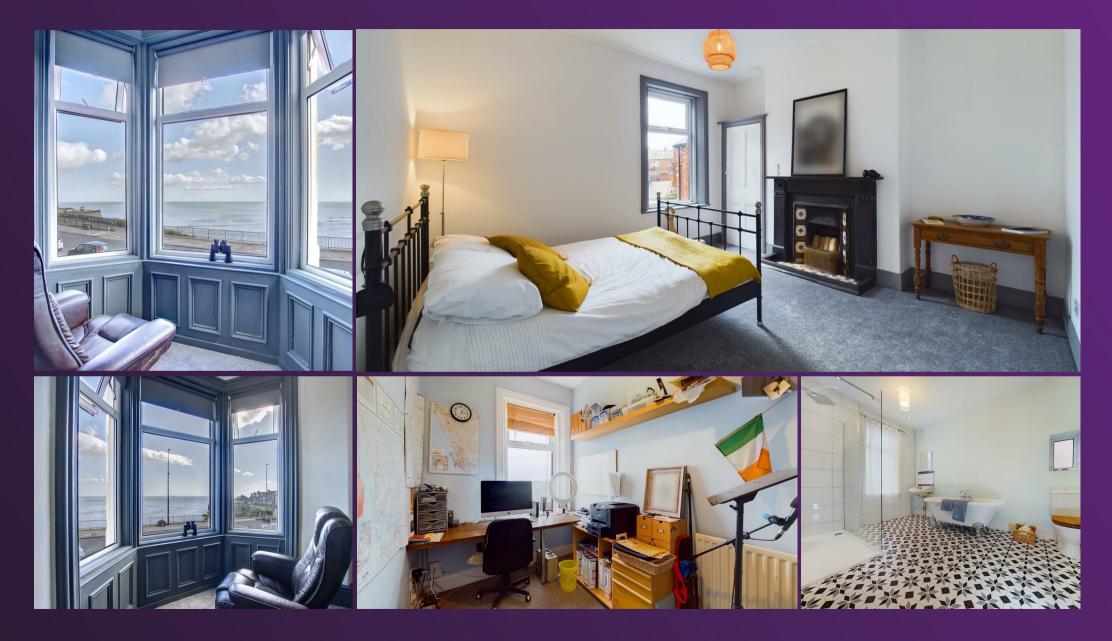

This is a five bedroom property set over three floors. Ground Floor: two reception rooms, kitchen diner, utility room with downstairs WC. First floor: three bedrooms, bathroom WC. Second floor: two bedrooms, shower room WC. Externally: Front garden, rear yard, garage/workshop.