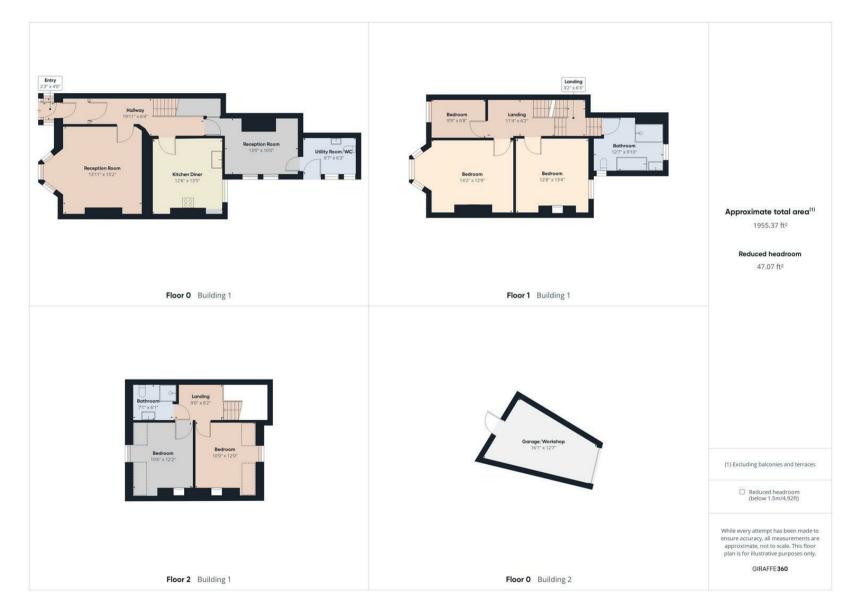

#### ENTRANCE HALLWAY

RECEPTION ROOM ONE 15'2" x 13'11"

RECEPTION ROOM TWO 13'1" x 10'0"

KITCHEN DINE

UTILITY ROOM & DOWNSTAIRS WC 9'7" x 6'3"

LANDING

3EDROOM ONE 4'2" x 12'9"

13'4" x 12'8" BEDROOM THREE

9'9" x 6'8" BATHROOM WC

SECOND FLOOR LANDING

BEDROOM FOUR 12'2" x 10'6"

BEDROOM FIVE 12'0" x 10'9"

SHOWER ROOM WC 7'1" x 6'1"

FRONT GARDEN

REAR YARD

GARAGE WORKSHOP 16'1" x 12'7"

#### 4 WINDSOR CRESCENT WHITLEY BAY NE26 2PA FLOORPLAN