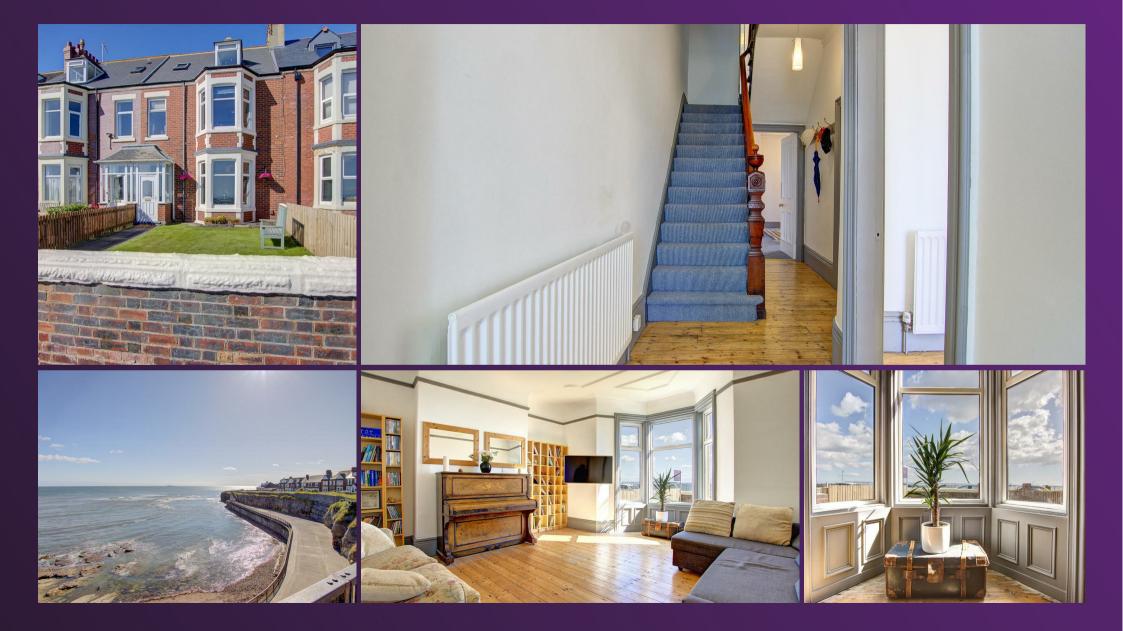

#### 4 WINDSOR CRESCENT, WHITLEY BAY NE26 2PA

This characterful and spacious, mid terrace property is perfectly located in the sought after Windsor Crescent coastal area, with stunning sea views, and has no upper chain. It boasts an abundance of period features and is ideal for a family. The current owner has also recently made substantial improvements throughout the property.

This is a five bedroom property set over three floors. Ground Floor: two reception rooms, kitchen diner, utility room with downstairs WC. First floor: three bedrooms, bathroom WC. Second floor: two bedrooms, shower room WC. Externally: Front garden, rear yard, garage/workshop.

The fabulous location, generous size and exceptional features of this property makes for an exciting opportunity which can only be truly appreciated by a visit.

Whitley Bay is a beautiful seaside town known for its seamless merging of old and new, vibrant and peaceful. The town centre remains loyal to its diverse heritage, whilst providing the very best modern amenities such as a mix of boutique shopping, excellent schools and exceptional public transport links. As such, Whitley Bay attracts a diverse community from retirees to families, from young couples to single professionals.