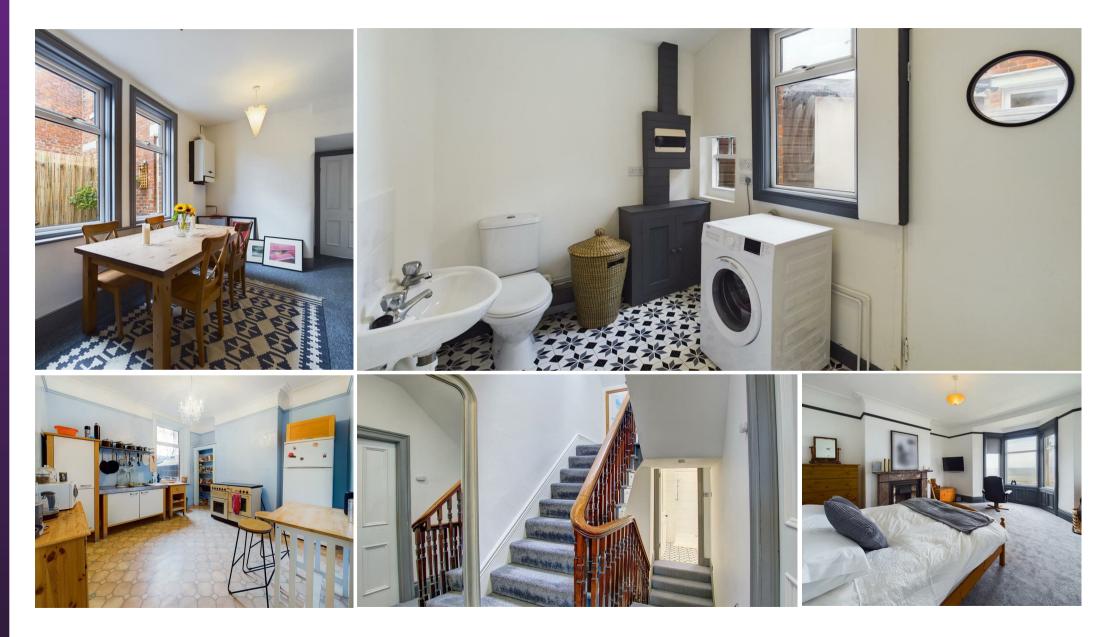

This is a five bedroom property set over three floors. Ground Floor: two reception rooms, kitchen diner, utility room with downstairs WC. First floor: three bedrooms, bathroom WC. Second floor: two bedrooms, shower room WC. Externally: Front garden, rear yard, garage/workshop.