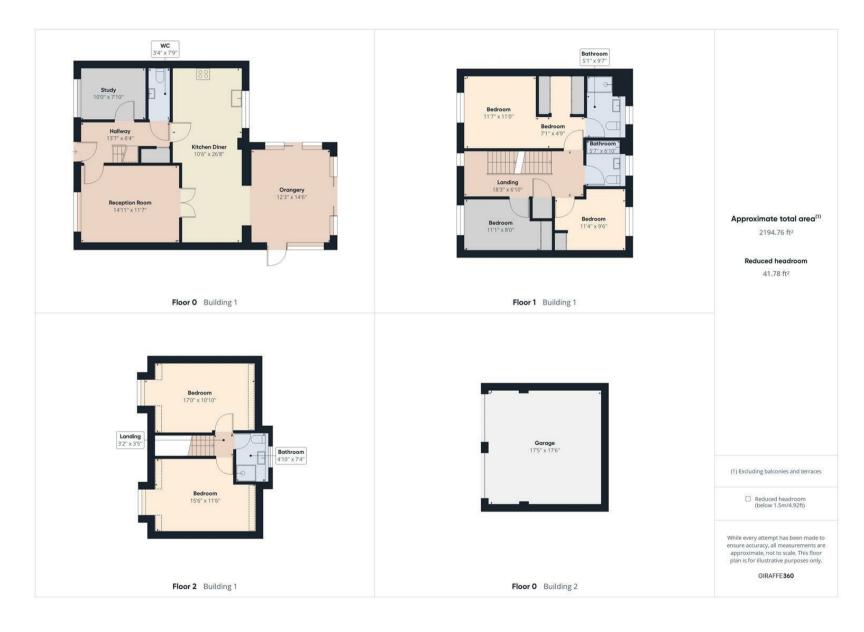

VIEW PROPERTY

ENTRANCE HALLWAY

RECEPTION ROOM ONE 14'11" x 11'7"

STUDY 10'0" x 7'10

KITCHEN DINER 26'8" x 10'6"

ORANGERY 14'6" x 12'3

DOWNSTAIRS WO

BEDROOM ONE 11'7" x 11'0" & 7'1" x 4'9"

ENSUITE 9'7" x 5'1'

BEDROOM TWO 11'4" x 9'6"

BEDROOM THREE

BATHROOM WC

BEDROOM FOUI 17'10" x 10'10"

BEDROOM FIV 15'6" x 11'6"

SHOWER ROOM WC 7'4" x 4'10"

GARAGE |7'6" x 17'5"

#### 15 HAUXLEY DRIVE WHITLEY BAY NE25 9GE FLOORPLAN