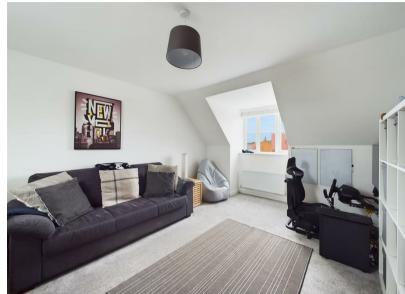

ENSUITE 9'7" x 5'1'

BEDROOM TWO 11'4" x 9'6"

BEDROOM THREE

BATHROOM WC

BEDROOM FOUI 17'10" x 10'10"

BEDROOM FIV 15'6" x 11'6"

SHOWER ROOM WC 7'4" x 4'10"

GARAGE |7'6" x 17'5"

FRONT GARDEN

FAR GARDEN

Embleys are delighted to be instructed in the sale of this stunning, immaculately presented and rare to the market, detached property which is perfectly located within the much sought after West Park residential development. It boasts a wealth of modern features and is ideal for contemporary family living. With over 1880 square foot of accommodation set over three floors this delightful home consists of a welcoming entrance hallway leading to a reception room, fabulous kitchen diner with a good range of high gloss contemporary units, stunning orangery, study and downstairs WC. To the first floor there are four bedrooms, one with an ensuite shower room and dressing room, and another with elevated views over Earsdon fields, and a family bathroom. To the second floor there are two good sized bedrooms and a contemporary shower room. Externally the property benefits from driveway parking, an attached double garage, beautiful front garden and a secluded and landscaped West facing rear garden.