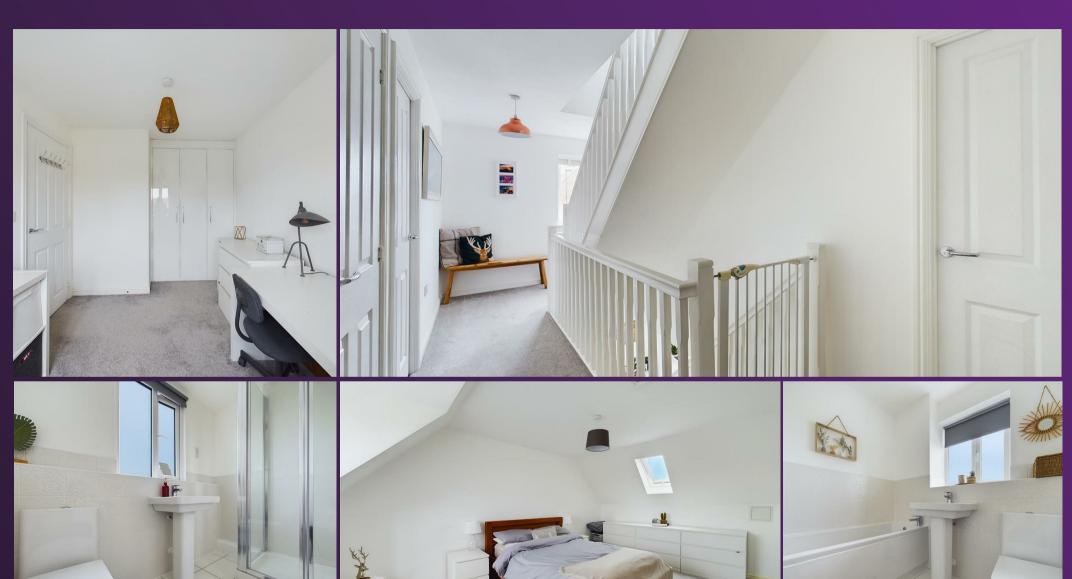

VIEW PROPERTY

ENTRANCE HALLWAY

RECEPTION ROOM ONE 14'11" x 11'7"

STUDY 10'0" x 7'10

KITCHEN DINER 26'8" x 10'6"

ORANGERY 14'6" x 12'3

DOWNSTAIRS WO

BEDROOM ONE 11'7" x 11'0" & 7'1" x 4'9"

ENSUITE 9'7" x 5'1'

BEDROOM TWO 11'4" x 9'6"

BEDROOM THREE

BATHROOM WC

BEDROOM FOUI 17'10" x 10'10"

BEDROOM FIV 15'6" x 11'6"

SHOWER ROOM WC 7'4" x 4'10"

GARAGE |7'6" x 17'5"

FRONT GARDEN

FAR GARDEN

Embleys are delighted to be instructed in the sale of this stunning, immaculately presented and rare to the market, detached property which is perfectly located within the much sought after West Park residential development. It boasts a wealth of modern features and is ideal for contemporary family living. With over 1880 square foot of accommodation set over three floors this delightful home consists of a welcoming entrance hallway leading to a reception room, fabulous kitchen diner with a good range of high gloss contemporary units, stunning orangery, study and downstairs WC. To the first floor there are four bedrooms, one with an ensuite shower room and dressing room, and another with elevated views over Earsdon fields, and a family bathroom. To the second floor there are two good sized bedrooms and a contemporary shower room. Externally the property benefits from driveway parking, an attached double garage, beautiful front garden and a secluded and landscaped West facing rear garden.