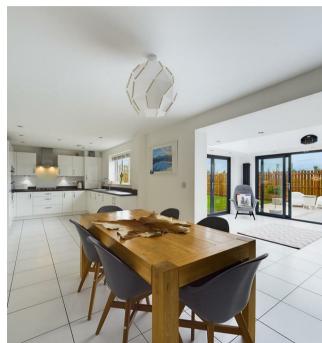

VIEW PROPERTY

ENTRANCE HALLWAY

RECEPTION ROOM ONE 14'11" x 11'7"

STUDY 10'0" x 7'10

KITCHEN DINER 26'8" x 10'6"

ORANGERY 14'6" x 12'3

DOWNSTAIRS WO

BEDROOM ONE 11'7" x 11'0" & 7'1" x 4'9"

FRONT GARDEN

FAR GARDEN

Embleys are delighted to be instructed in the sale of this stunning, immaculately presented and rare to the market, detached property which is perfectly located within the much sought after West Park residential development. It boasts a wealth of modern features and is ideal for contemporary family living. With over 1880 square foot of accommodation set over three floors this delightful home consists of a welcoming entrance hallway leading to a reception room, fabulous kitchen diner with a good range of high gloss contemporary units, stunning orangery, study and downstairs WC. To the first floor there are four bedrooms, one with an ensuite shower room and dressing room, and another with elevated views over Earsdon fields, and a family bathroom. To the second floor there are two good sized bedrooms and a contemporary shower room. Externally the property benefits from driveway parking, an attached double garage, beautiful front garden and a secluded and landscaped West facing rear garden.