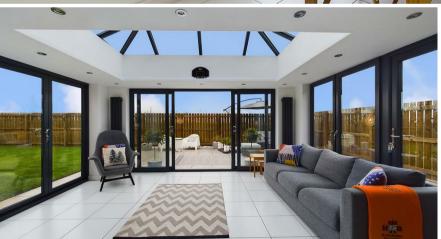

VIEW PROPERTY

ENTRANCE HALLWAY

RECEPTION ROOM ONE 14'11" x 11'7"

STUDY 10'0" x 7'10

KITCHEN DINER 26'8" x 10'6"

ORANGERY 14'6" x 12'3

DOWNSTAIRS WO

BEDROOM ONE 11'7" x 11'0" & 7'1" x 4'9"

FRONT GARDEN

FAR GARDEN

Embleys are delighted to be instructed in the sale of this stunning, immaculately presented and rare to the market, detached property which is perfectly located within the much sought after West Park residential development. It boasts a wealth of modern features and is ideal for contemporary family living. With over 1880 square foot of accommodation set over three floors this delightful home consists of a welcoming entrance hallway leading to a reception room, fabulous kitchen diner with a good range of high gloss contemporary units, stunning orangery, study and downstairs WC. To the first floor there are four bedrooms, one with an ensuite shower room and dressing room, and another with elevated views over Earsdon fields, and a family bathroom. To the second floor there are two good sized bedrooms and a contemporary shower room. Externally the property benefits from driveway parking, an attached double garage, beautiful front garden and a secluded and landscaped West facing rear garden.