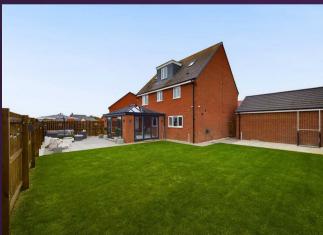

FRONT GARDEN

FAR GARDEN

Embleys are delighted to be instructed in the sale of this stunning, immaculately presented and rare to the market, detached property which is perfectly located within the much sought after West Park residential development. It boasts a wealth of modern features and is ideal for contemporary family living. With over 1880 square foot of accommodation set over three floors this delightful home consists of a welcoming entrance hallway leading to a reception room, fabulous kitchen diner with a good range of high gloss contemporary units, stunning orangery, study and downstairs WC. To the first floor there are four bedrooms, one with an ensuite shower room and dressing room, and another with elevated views over Earsdon fields, and a family bathroom. To the second floor there are two good sized bedrooms and a contemporary shower room. Externally the property benefits from driveway parking, an attached double garage, beautiful front garden and a secluded and landscaped West facing rear garden.