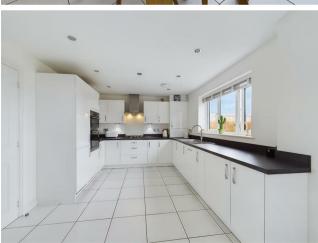

VIEW PROPERTY

ENTRANCE HALLWAY

RECEPTION ROOM ONE 14'11" x 11'7"

STUDY 10'0" x 7'10

KITCHEN DINER 26'8" x 10'6"

ORANGERY 14'6" x 12'3

DOWNSTAIRS WO

BEDROOM ONE 11'7" x 11'0" & 7'1" x 4'9"

FRONT GARDEN

FAR GARDEN

Embleys are delighted to be instructed in the sale of this stunning, immaculately presented and rare to the market, detached property which is perfectly located within the much sought after West Park residential development. It boasts a wealth of modern features and is ideal for contemporary family living. With over 1880 square foot of accommodation set over three floors this delightful home consists of a welcoming entrance hallway leading to a reception room, fabulous kitchen diner with a good range of high gloss contemporary units, stunning orangery, study and downstairs WC. To the first floor there are four bedrooms, one with an ensuite shower room and dressing room, and another with elevated views over Earsdon fields, and a family bathroom. To the second floor there are two good sized bedrooms and a contemporary shower room. Externally the property benefits from driveway parking, an attached double garage, beautiful front garden and a secluded and landscaped West facing rear garden.