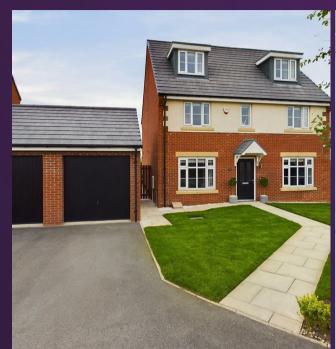

FRONT GARDEN

FAR GARDEN

Embleys are delighted to be instructed in the sale of this stunning, immaculately presented and rare to the market, detached property which is perfectly located within the much sought after West Park residential development. It boasts a wealth of modern features and is ideal for contemporary family living. With over 1880 square foot of accommodation set over three floors this delightful home consists of a welcoming entrance hallway leading to a reception room, fabulous kitchen diner with a good range of high gloss contemporary units, stunning orangery, study and downstairs WC. To the first floor there are four bedrooms, one with an ensuite shower room and dressing room, and another with elevated views over Earsdon fields, and a family bathroom. To the second floor there are two good sized bedrooms and a contemporary shower room. Externally the property benefits from driveway parking, an attached double garage, beautiful front garden and a secluded and landscaped West facing rear garden.