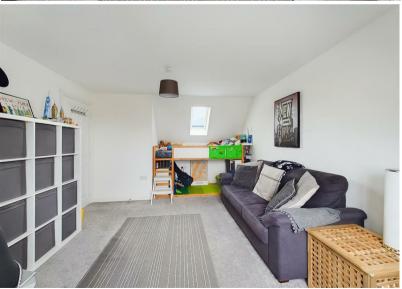

ENSUITE 9'7" x 5'1'

BEDROOM TWO 11'4" x 9'6"

BEDROOM THREE

BATHROOM WC

BEDROOM FOUI 17'10" x 10'10"

BEDROOM FIV 15'6" x 11'6"

SHOWER ROOM WC 7'4" x 4'10"

GARAGE |7'6" x 17'5"

FRONT GARDEN

FAR GARDEN

Embleys are delighted to be instructed in the sale of this stunning, immaculately presented and rare to the market, detached property which is perfectly located within the much sought after West Park residential development. It boasts a wealth of modern features and is ideal for contemporary family living. With over 1880 square foot of accommodation set over three floors this delightful home consists of a welcoming entrance hallway leading to a reception room, fabulous kitchen diner with a good range of high gloss contemporary units, stunning orangery, study and downstairs WC. To the first floor there are four bedrooms, one with an ensuite shower room and dressing room, and another with elevated views over Earsdon fields, and a family bathroom. To the second floor there are two good sized bedrooms and a contemporary shower room. Externally the property benefits from driveway parking, an attached double garage, beautiful front garden and a secluded and landscaped West facing rear garden.