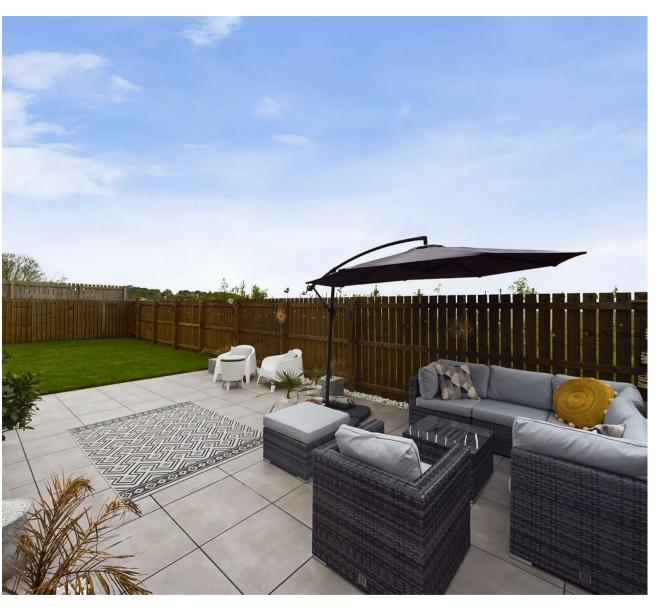

FRONT GARDEN

FAR GARDEN

Embleys are delighted to be instructed in the sale of this stunning, immaculately presented and rare to the market, detached property which is perfectly located within the much sought after West Park residential development. It boasts a wealth of modern features and is ideal for contemporary family living. With over 1880 square foot of accommodation set over three floors this delightful home consists of a welcoming entrance hallway leading to a reception room, fabulous kitchen diner with a good range of high gloss contemporary units, stunning orangery, study and downstairs WC. To the first floor there are four bedrooms, one with an ensuite shower room and dressing room, and another with elevated views over Earsdon fields, and a family bathroom. To the second floor there are two good sized bedrooms and a contemporary shower room. Externally the property benefits from driveway parking, an attached double garage, beautiful front garden and a secluded and landscaped West facing rear garden.