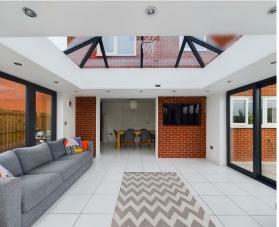

VIEW PROPERTY

ENTRANCE HALLWAY

RECEPTION ROOM ONE 14'11" x 11'7"

STUDY 10'0" x 7'10

KITCHEN DINER 26'8" x 10'6"

ORANGERY 14'6" x 12'3

DOWNSTAIRS WO

BEDROOM ONE 11'7" x 11'0" & 7'1" x 4'9"

FRONT GARDEN

FAR GARDEN

Embleys are delighted to be instructed in the sale of this stunning, immaculately presented and rare to the market, detached property which is perfectly located within the much sought after West Park residential development. It boasts a wealth of modern features and is ideal for contemporary family living. With over 1880 square foot of accommodation set over three floors this delightful home consists of a welcoming entrance hallway leading to a reception room, fabulous kitchen diner with a good range of high gloss contemporary units, stunning orangery, study and downstairs WC. To the first floor there are four bedrooms, one with an ensuite shower room and dressing room, and another with elevated views over Earsdon fields, and a family bathroom. To the second floor there are two good sized bedrooms and a contemporary shower room. Externally the property benefits from driveway parking, an attached double garage, beautiful front garden and a secluded and landscaped West facing rear garden.