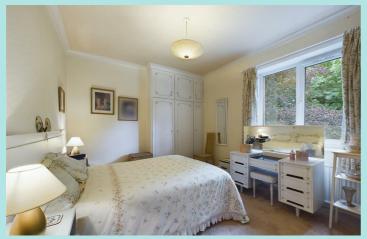

## Accomodation

There is an entrance lobby at the front of the property which leads into the Lounge which enjoys a polished wood and tiled fireplace with an open grate, and window to the front elevation with a pleasant aspect. Dining kitchen with parquet flooring, a sink unit and cupboards together with a useful understairs storage cupboard. Rear Entrance Porch. On the first floor there's a Double Bedroom with fitted wardrobes and storage cupboards and a second large Single Bedroom to the rear of the property. The Bathroom has a three-piece, white suite with electric shower over the bath, complimentary tiling and a combination boiler that was fitted in 2021.