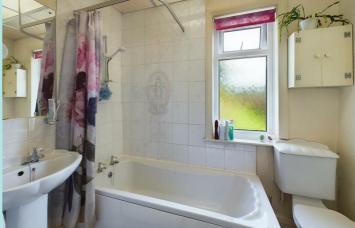

## Accomodation

There is an entrance lobby at the front of the property which leads into the Lounge which enjoys a polished wood and tiled fireplace with an open grate, and window to the front elevation with a pleasant aspect. Dining kitchen with parquet flooring, a sink unit and cupboards together with a useful understairs storage cupboard. Rear Entrance Porch. On the first floor there's a Double Bedroom with fitted wardrobes and storage cupboards and a second large Single Bedroom to the rear of the property. The Bathroom has a three-piece, white suite with electric shower over the bath, complimentary tiling and a combination boiler that was fitted in 2021.