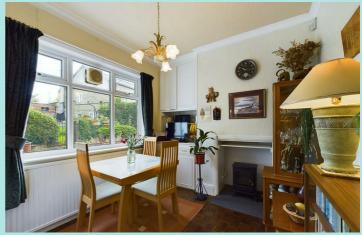

## Accomodation

There is an entrance lobby at the front of the property which leads into the Lounge which enjoys a polished wood and tiled fireplace with an open grate, and window to the front elevation with a pleasant aspect. Dining kitchen with parquet flooring, a sink unit and cupboards together with a useful understairs storage cupboard. Rear Entrance Porch. On the first floor there's a Double Bedroom with fitted wardrobes and storage cupboards and a second large Single Bedroom to the rear of the property. The Bathroom has a three-piece, white suite with electric shower over the bath, complimentary tiling and a combination boiler that was fitted in 2021.