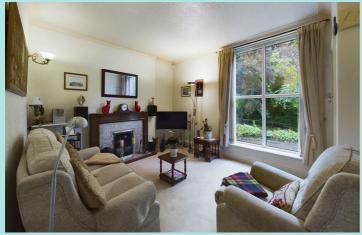

## Accomodation

There is an entrance lobby at the front of the property which leads into the Lounge which enjoys a polished wood and tiled fireplace with an open grate, and window to the front elevation with a pleasant aspect. Dining kitchen with parquet flooring, a sink unit and cupboards together with a useful understairs storage cupboard. Rear Entrance Porch. On the first floor there's a Double Bedroom with fitted wardrobes and storage cupboards and a second large Single Bedroom to the rear of the property. The Bathroom has a three-piece, white suite with electric shower over the bath, complimentary tiling and a combination boiler that was fitted in 2021.