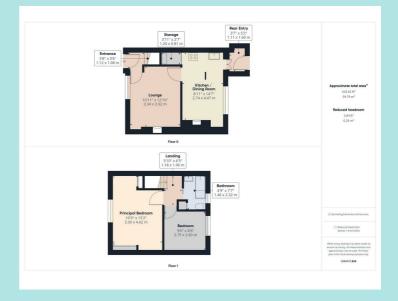

## Accomodation

There is an entrance lobby at the front of the property which leads into the Lounge which enjoys a polished wood and tiled fireplace with an open grate, and window to the front elevation with a pleasant aspect. Dining kitchen with parquet flooring, a sink unit and cupboards together with a useful understairs storage cupboard. Rear Entrance Porch. On the first floor there's a Double Bedroom with fitted wardrobes and storage cupboards and a second large Single Bedroom to the rear of the property. The Bathroom has a three-piece, white suite with electric shower over the bath, complimentary tiling and a combination boiler that was fitted in 2021.