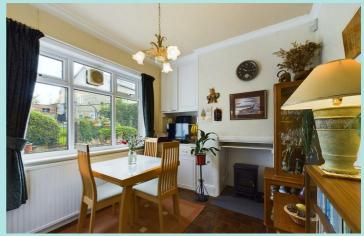

## Accomodation

There is an entrance lobby at the front of the property which leads into the Lounge which enjoys a polished wood and tiled fireplace with an open grate, and window to the front elevation with a pleasant aspect. Dining kitchen with parquet flooring, a sink unit and cupboards together with a useful understairs storage cupboard. Rear Entrance Porch. On the first floor there's a Double Bedroom with fitted wardrobes and storage cupboards and a second large Single Bedroom to the rear of the property. The Bathroom has a three-piece, white suite with electric shower over the bath, complimentary tiling and a combination boiler that was fitted in 2021.