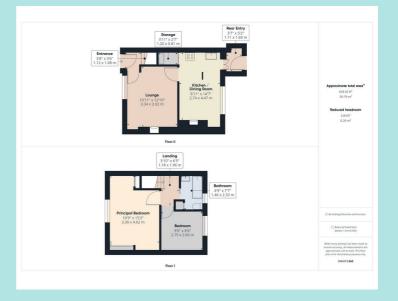

## Accomodation

There is an entrance lobby at the front of the property which leads into the Lounge which enjoys a polished wood and tiled fireplace with an open grate, and window to the front elevation with a pleasant aspect. Dining kitchen with parquet flooring, a sink unit and cupboards together with a useful understairs storage cupboard. Rear Entrance Porch. On the first floor there's a Double Bedroom with fitted wardrobes and storage cupboards and a second large Single Bedroom to the rear of the property. The Bathroom has a three-piece, white suite with electric shower over the bath, complimentary tiling and a combination boiler that was fitted in 2021.