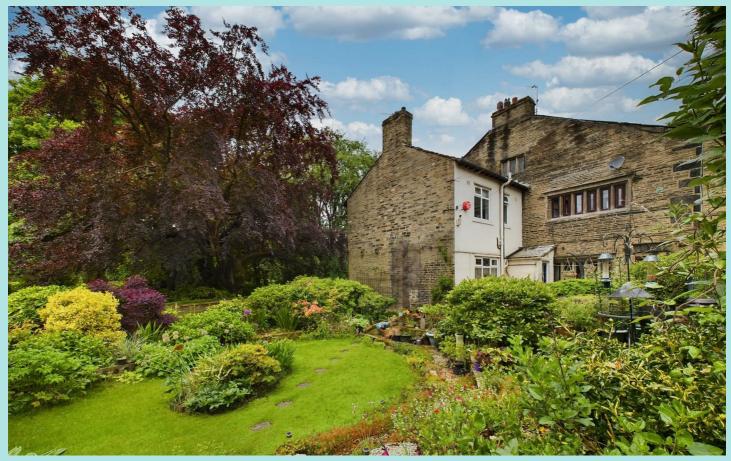

## 2 Lower Brea

Halifax, HX3 7AQ

£220,000 Freehold

This stone built corner cottage property stands in a delightful position with good sized gardens and off street parking, with the additional benefit of no upper chain. Step inside and you will appreciate it does require some updating of the fixtures and fittings but provides a perfect opportunity to create a home to ones own style and taste. The property comes with off street parking and a good sized separate workshop.

The front of the property has a small paved and flowerbed area. The principal Gardens lie at the side and rear of the property where there's a large lawn area, flowerbeds, shrubs, garden pond and aluminium greenhouse. The property has one parking space, but this could easily be extended to create two. There is a good sized separate Workshop with light and power, suitable for a variety uses including storage, or possibly an office for those working from home.