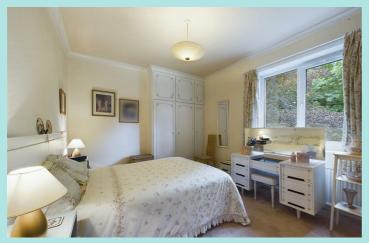

## Accomodation

There is an entrance lobby at the front of the property which leads into the Lounge which enjoys a polished wood and tiled fireplace with an open grate, and window to the front elevation with a pleasant aspect. Dining kitchen with parquet flooring, a sink unit and cupboards together with a useful understairs storage cupboard. Rear Entrance Porch. On the first floor there's a Double Bedroom with fitted wardrobes and storage cupboards and a second large Single Bedroom to the rear of the property. The Bathroom has a three-piece, white suite with electric shower over the bath, complimentary tiling and a combination boiler that was fitted in 2021.