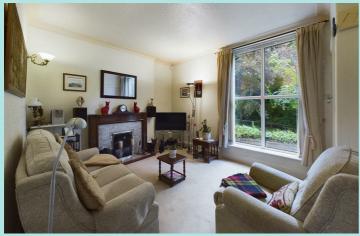

## Accomodation

There is an entrance lobby at the front of the property which leads into the Lounge which enjoys a polished wood and tiled fireplace with an open grate, and window to the front elevation with a pleasant aspect. Dining kitchen with parquet flooring, a sink unit and cupboards together with a useful understairs storage cupboard. Rear Entrance Porch. On the first floor there's a Double Bedroom with fitted wardrobes and storage cupboards and a second large Single Bedroom to the rear of the property. The Bathroom has a three-piece, white suite with electric shower over the bath, complimentary tiling and a combination boiler that was fitted in 2021.