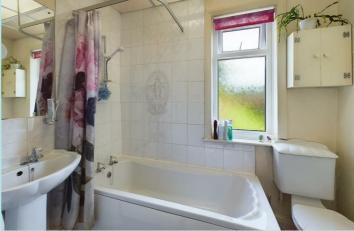

## Accomodation

There is an entrance lobby at the front of the property which leads into the Lounge which enjoys a polished wood and tiled fireplace with an open grate, and window to the front elevation with a pleasant aspect. Dining kitchen with parquet flooring, a sink unit and cupboards together with a useful understairs storage cupboard. Rear Entrance Porch. On the first floor there's a Double Bedroom with fitted wardrobes and storage cupboards and a second large Single Bedroom to the rear of the property. The Bathroom has a three-piece, white suite with electric shower over the bath, complimentary tiling and a combination boiler that was fitted in 2021.