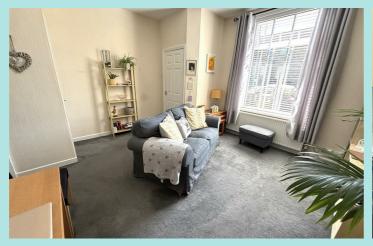

#### Accommodation

A uPVC door leads into a small entrance vestibule with further door leading into the Lounge with ample natural light via a large window to the front elevation. Set at the rear of the property is the kitchen which enjoys a range of base, wall and drawer units with tiled splashbacks. Contrasting worksurfaces incorporate a four ring electric hob with extractor above, and a stainless steel sink with drainer and mixer tap. There is an integrated electric oven, space from a fridge freezer and plumbing for a washing machine. An enclosed staircase gives access to the useful keeping cellar with stone flagged floor. The boiler is located to the external wall.