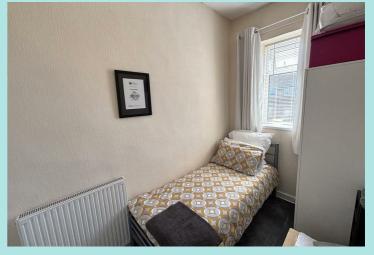

From the lounge, a further enclosed staircase leads up to the first floor landing which has natural light via a skylight. There are two bedrooms, each with a window to the front elevation. The smaller bedroom benefits from a small fitted cupboard. Completing the accommodation, the house bathroom features a white suite comprising: wash hand basin, WC and bath with shower over and glass shower screen. With part tile walls, an extractor fan and heated towel rail.