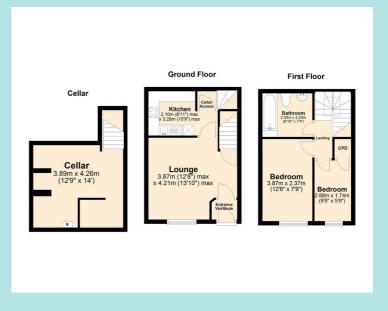

#### Accommodation

A uPVC door leads into a small entrance vestibule with further door leading into the Lounge with ample natural light via a large window to the front elevation. Set at the rear of the property is the kitchen which enjoys a range of base, wall and drawer units with tiled splashbacks. Contrasting worksurfaces incorporate a four ring electric hob with extractor above, and a stainless steel sink with drainer and mixer tap. There is an integrated electric oven, space from a fridge freezer and plumbing for a washing machine. An enclosed staircase gives access to the useful keeping cellar with stone flagged floor. The boiler is located to the external wall.

From the lounge, a further enclosed staircase leads up to the first floor landing which has natural light via a skylight. There are two bedrooms, each with a window to the front elevation. The smaller bedroom benefits from a small fitted cupboard. Completing the accommodation, the house bathroom features a white suite comprising: wash hand basin, WC and bath with shower over and glass shower screen. With part tile walls, an extractor fan and heated towel rail.

Externally, to the front of the property is a low maintenance garden with paved pathway, stone wall boundaries and a timber gate.

Council tax band: A EPC rating: Ground rent: N/A Service charge: N/A