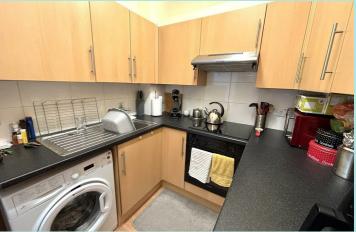

#### Accommodation

A uPVC door leads into a small entrance vestibule with further door leading into the Lounge with ample natural light via a large window to the front elevation. Set at the rear of the property is the kitchen which enjoys a range of base, wall and drawer units with tiled splashbacks. Contrasting worksurfaces incorporate a four ring electric hob with extractor above, and a stainless steel sink with drainer and mixer tap. There is an integrated electric oven, space from a fridge freezer and plumbing for a washing machine. An enclosed staircase gives access to the useful keeping cellar with stone flagged floor. The boiler is located to the external wall.