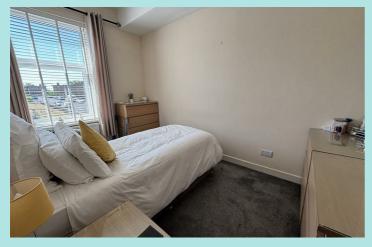

From the lounge, a further enclosed staircase leads up to the first floor landing which has natural light via a skylight. There are two bedrooms, each with a window to the front elevation. The smaller bedroom benefits from a small fitted cupboard. Completing the accommodation, the house bathroom features a white suite comprising: wash hand basin, WC and bath with shower over and glass shower screen. With part tile walls, an extractor fan and heated towel rail.