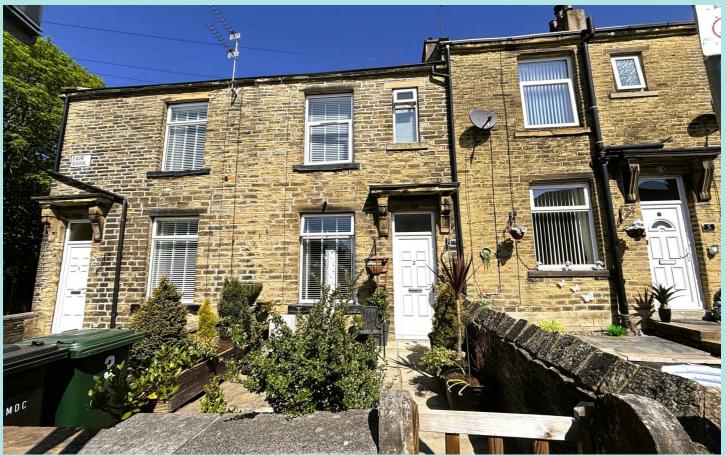

# 3 Fairbank

Shipley, BD18 2EW

Offers Around £100,000 Freehold

Presented to the market with the benefit of no upper chain is this back to back, stone built mid-terraced home with a low maintenance front garden. Featuring double glazing, central heating and well presented, two bedroom accommodation set over two floors plus a useful keeping cellar, this home would be an ideal first step onto the property ladder or investment purchase.

#### Location

Fairbank is a popular residential street accessed via both Crag Road and Owlet Road. This sought-after location has excellent transport links into both Shipley or Bradford, with Shipley Railway Station being less than a mile away, and good local schools.

Externally, to the front of the property is a low maintenance garden with paved pathway, stone wall boundaries and a timber gate.

Council tax band: A EPC rating: Ground rent: N/A Service charge: N/A