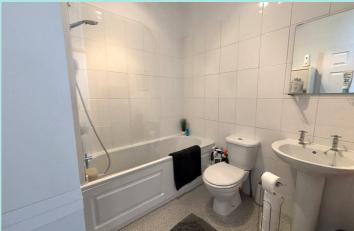

From the lounge, a further enclosed staircase leads up to the first floor landing which has natural light via a skylight. There are two bedrooms, each with a window to the front elevation. The smaller bedroom benefits from a small fitted cupboard. Completing the accommodation, the house bathroom features a white suite comprising: wash hand basin, WC and bath with shower over and glass shower screen. With part tile walls, an extractor fan and heated towel rail.