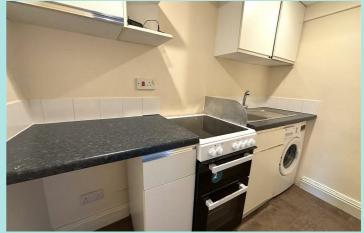

## Accommodation

A uPVC and glazed door opens directly into the good size lounge with a window to the front elevation, ceiling rose, wall mounted electric heater, and an electric fire set upon a marble hearth and back plate with timber surround. An opening leads into the galley style kitchen with a range of base, wall, and drawer units with contrasting rolltop laminate work surfaces and tiled splashback. There is space for an electric cooker, plumbing for a washing machine, and a stainless steel sink with drainer and mixer tap. A door opens to stone stairs which lead down to the useful cellar which could be utilised for storage and houses the electric fuse box, electric meter and water meter. Please note there is no gas to the property.