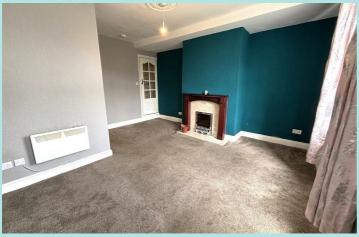

## Accommodation

A uPVC and glazed door opens directly into the good size lounge with a window to the front elevation, ceiling rose, wall mounted electric heater, and an electric fire set upon a marble hearth and back plate with timber surround. An opening leads into the galley style kitchen with a range of base, wall, and drawer units with contrasting rolltop laminate work surfaces and tiled splashback. There is space for an electric cooker, plumbing for a washing machine, and a stainless steel sink with drainer and mixer tap. A door opens to stone stairs which lead down to the useful cellar which could be utilised for storage and houses the electric fuse box, electric meter and water meter. Please note there is no gas to the property.