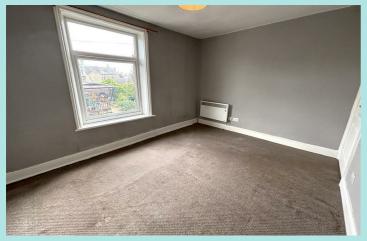

From the lounge, an enclosed staircase leads up to the first floor which provides a generous double bedroom with a window to the front elevation and an electric wall mounted heater. The spacious bathroom includes three-piece suite comprising: bath, WC and wash hand basin. With part tile walls, extractor fan to the ceiling and heated towel rail. A door gives access to the storage cupboard which houses the hot water tank and cylinder.