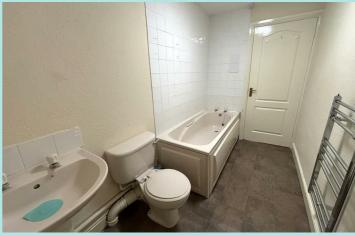

From the lounge, an enclosed staircase leads up to the first floor which provides a generous double bedroom with a window to the front elevation and an electric wall mounted heater. The spacious bathroom includes three-piece suite comprising: bath, WC and wash hand basin. With part tile walls, extractor fan to the ceiling and heated towel rail. A door gives access to the storage cupboard which houses the hot water tank and cylinder.