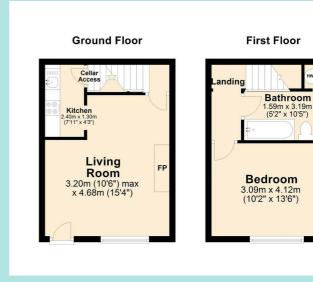

## Accommodation

A uPVC and glazed door opens directly into the good size lounge with a window to the front elevation, ceiling rose, wall mounted electric heater, and an electric fire set upon a marble hearth and back plate with timber surround. An opening leads into the galley style kitchen with a range of base, wall, and drawer units with contrasting rolltop laminate work surfaces and tiled splashback. There is space for an electric cooker, plumbing for a washing machine, and a stainless steel sink with drainer and mixer tap. A door opens to stone stairs which lead down to the useful cellar which could be utilised for storage and houses the electric fuse box, electric meter and water meter. Please note there is no gas to the property.

From the lounge, an enclosed staircase leads up to the first floor which provides a generous double bedroom with a window to the front elevation and an electric wall mounted heater. The spacious bathroom includes three-piece suite comprising: bath, WC and wash hand basin. With part tile walls, extractor fan to the ceiling and heated towel rail. A door gives access to the storage cupboard which houses the hot water tank and cylinder.