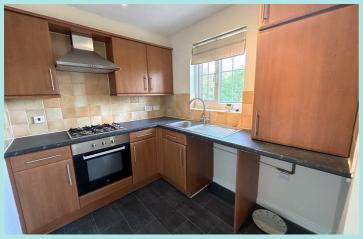

#### Accommodation

The apartment is located on a cul-de-sac at the end of a modern residential development and would be ideally suited to a professional single, couple, or first time buyer given the accommodation is sold with no upper vendor chain. The building comprises of a communal entrance hallway with stairs leading to the third floor apartment. On entering the apartment, there is a hallway leading to a good size lounge and kitchen area with a range of base, drawer, and wall units, integrated single oven, gas hob and extractor, plumbing for a washing machine, and space for undercounter fridge. The family bathroom consists of a three piece white suite with wash basin, WC, panelled bath and over bath shower.