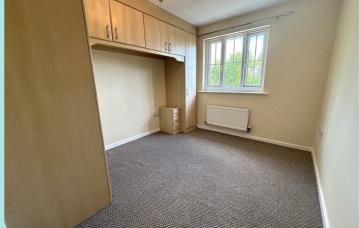

# 65 Moorcroft

Ossett, WF5 9JL

Price £119,950 Leasehold

Set within this popular development lies this two bedroom, third floor apartment which comprises of an entrance hallway, spacious lounge with enclosed kitchen area, family bathroom, double bedroom with built in wardrobes, and a second single bedroom. Please note that there is no lift access to the apartment and there is one allocated parking space.

#### Accommodation

The apartment is located on a cul-de-sac at the end of a modern residential development and would be ideally suited to a professional single, couple, or first time buyer given the accommodation is sold with no upper vendor chain. The building comprises of a communal entrance hallway with stairs leading to the third floor apartment. On entering the apartment, there is a hallway leading to a good size lounge and kitchen area with a range of base, drawer, and wall units, integrated single oven, gas hob and extractor, plumbing for a washing machine, and space for undercounter fridge. The family bathroom consists of a three piece white suite with wash basin, WC, panelled bath and over bath shower.