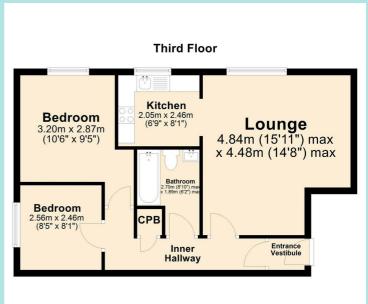

# 65 Moorcroft

Ossett, WF5 9JL

Price £119,950 Leasehold

Set within this popular development lies this two bedroom, third floor apartment which comprises of an entrance hallway, spacious lounge with enclosed kitchen area, family bathroom, double bedroom with built in wardrobes, and a second single bedroom. Please note that there is no lift access to the apartment and there is one allocated parking space.

#### Accommodation

The apartment is located on a cul-de-sac at the end of a modern residential development and would be ideally suited to a professional single, couple, or first time buyer given the accommodation is sold with no upper vendor chain. The building comprises of a communal entrance hallway with stairs leading to the third floor apartment. On entering the apartment, there is a hallway leading to a good size lounge and kitchen area with a range of base, drawer, and wall units, integrated single oven, gas hob and extractor, plumbing for a washing machine, and space for undercounter fridge. The family bathroom consists of a three piece white suite with wash basin, WC, panelled bath and over bath shower.