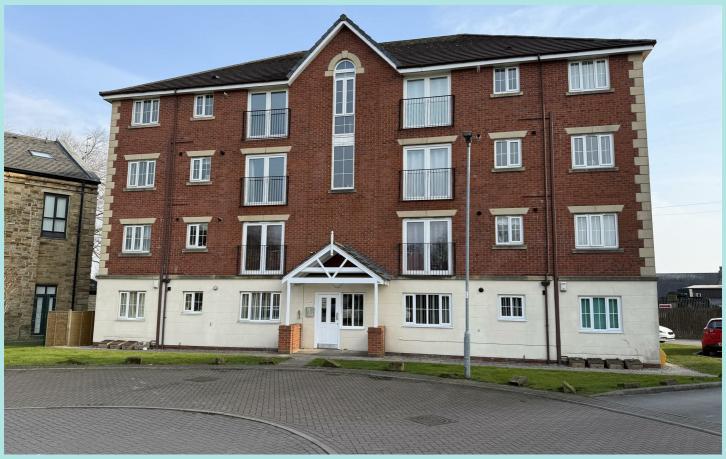

# 65 Moorcroft

Ossett, WF5 9JL

Price £119,950 Leasehold

Set within this popular development lies this two bedroom, third floor apartment which comprises of an entrance hallway, spacious lounge with enclosed kitchen area, family bathroom, double bedroom with built in wardrobes, and a second single bedroom. Please note that there is no lift access to the apartment and there is one allocated parking space.

#### Accommodation

The apartment is located on a cul-de-sac at the end of a modern residential development and would be ideally suited to a professional single, couple, or first time buyer given the accommodation is sold with no upper vendor chain. The building comprises of a communal entrance hallway with stairs leading to the third floor apartment. On entering the apartment, there is a hallway leading to a good size lounge and kitchen area with a range of base, drawer, and wall units, integrated single oven, gas hob and extractor, plumbing for a washing machine, and space for undercounter fridge. The family bathroom consists of a three piece white suite with wash basin, WC, panelled bath and over bath shower.