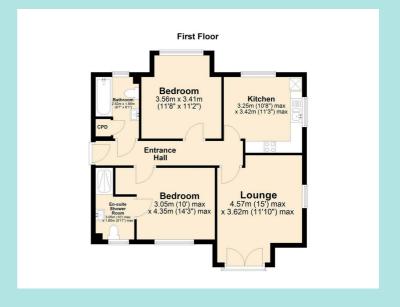

## Accommodation

The apartment forms part of a three storey building and is situated at the end of the development at first floor level. Entrance leads through into a main hall accessing all rooms. The sizeable lounge/kitchen area has a living space benefiting from a Juliette balcony providing ample natural light and ventilation - perfect for those summer months, and a distinct separated kitchen area with vinyl floor covering, and a range of base, drawer, and wall units incorporating an integrated oven and four ring gas hob with extractor above. There are two double bedrooms with the master benefiting from an en-suite shower room having three piece suite to include low flush WC, sink pedestal and shower cubicle with partially tiled surrounds. The house bathroom has a suite to include low flush WC, sink pedestal, and panel bath. Externally there are shared maintained communal areas, and allocated parking bays for which a single space is allocated to the apartment. Visitor parking is also available.