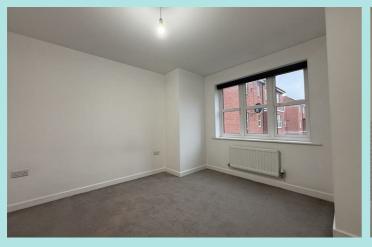

## Accommodation

The apartment forms part of a three storey building and is situated at the end of the development at first floor level. Entrance leads through into a main hall accessing all rooms. The sizeable lounge/kitchen area has a living space benefiting from a Juliette balcony providing ample natural light and ventilation - perfect for those summer months, and a distinct separated kitchen area with vinyl floor covering, and a range of base, drawer, and wall units incorporating an integrated oven and four ring gas hob with extractor above. There are two double bedrooms with the master benefiting from an en-suite shower room having three piece suite to include low flush WC, sink pedestal and shower cubicle with partially tiled surrounds. The house bathroom has a suite to include low flush WC, sink pedestal, and panel bath. Externally there are shared maintained communal areas, and allocated parking bays for which a single space is allocated to the apartment. Visitor parking is also available.