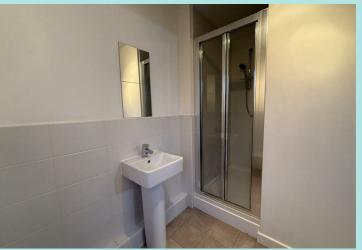

## Accommodation

The apartment forms part of a three storey building and is situated at the end of the development at first floor level. Entrance leads through into a main hall accessing all rooms. The sizeable lounge/kitchen area has a living space benefiting from a Juliette balcony providing ample natural light and ventilation - perfect for those summer months, and a distinct separated kitchen area with vinyl floor covering, and a range of base, drawer, and wall units incorporating an integrated oven and four ring gas hob with extractor above. There are two double bedrooms with the master benefiting from an en-suite shower room having three piece suite to include low flush WC, sink pedestal and shower cubicle with partially tiled surrounds. The house bathroom has a suite to include low flush WC, sink pedestal, and panel bath. Externally there are shared maintained communal areas, and allocated parking bays for which a single space is allocated to the apartment. Visitor parking is also available.