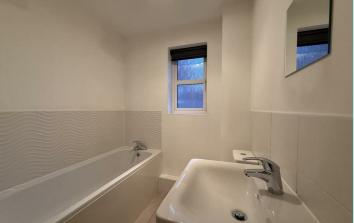

## Accommodation

The apartment forms part of a three storey building and is situated at the end of the development at first floor level. Entrance leads through into a main hall accessing all rooms. The sizeable lounge/kitchen area has a living space benefiting from a Juliette balcony providing ample natural light and ventilation - perfect for those summer months, and a distinct separated kitchen area with vinyl floor covering, and a range of base, drawer, and wall units incorporating an integrated oven and four ring gas hob with extractor above. There are two double bedrooms with the master benefiting from an en-suite shower room having three piece suite to include low flush WC, sink pedestal and shower cubicle with partially tiled surrounds. The house bathroom has a suite to include low flush WC, sink pedestal, and panel bath. Externally there are shared maintained communal areas, and allocated parking bays for which a single space is allocated to the apartment. Visitor parking is also available.