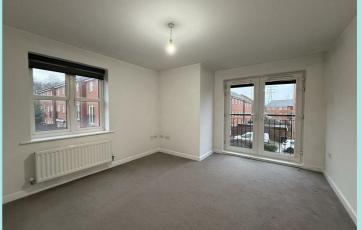

## Accommodation

The apartment forms part of a three storey building and is situated at the end of the development at first floor level. Entrance leads through into a main hall accessing all rooms. The sizeable lounge/kitchen area has a living space benefiting from a Juliette balcony providing ample natural light and ventilation - perfect for those summer months, and a distinct separated kitchen area with vinyl floor covering, and a range of base, drawer, and wall units incorporating an integrated oven and four ring gas hob with extractor above. There are two double bedrooms with the master benefiting from an en-suite shower room having three piece suite to include low flush WC, sink pedestal and shower cubicle with partially tiled surrounds. The house bathroom has a suite to include low flush WC, sink pedestal, and panel bath. Externally there are shared maintained communal areas, and allocated parking bays for which a single space is allocated to the apartment. Visitor parking is also available.