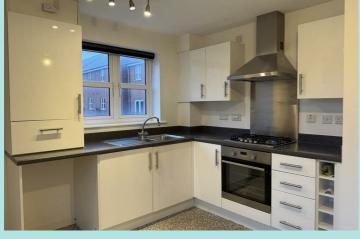

## Accommodation

The apartment forms part of a three storey building and is situated at the end of the development at first floor level. Entrance leads through into a main hall accessing all rooms. The sizeable lounge/kitchen area has a living space benefiting from a Juliette balcony providing ample natural light and ventilation - perfect for those summer months, and a distinct separated kitchen area with vinyl floor covering, and a range of base, drawer, and wall units incorporating an integrated oven and four ring gas hob with extractor above. There are two double bedrooms with the master benefiting from an en-suite shower room having three piece suite to include low flush WC, sink pedestal and shower cubicle with partially tiled surrounds. The house bathroom has a suite to include low flush WC, sink pedestal, and panel bath. Externally there are shared maintained communal areas, and allocated parking bays for which a single space is allocated to the apartment. Visitor parking is also available.